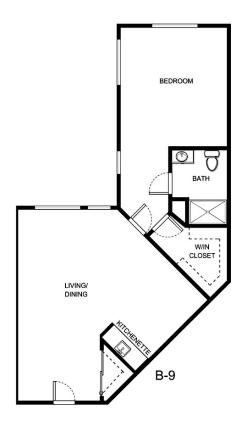

| Apartment Rate   | _Rate Expires   |
|                  |                 |
| Date Quoted      | _Quoted by      |
|                  |                 |
| Notes            |                 |
|                  |                 |
|                  |                 |
|                  |                 |





| Apartment Number | _ Square Footage |
|------------------|------------------|
| ·                |                  |
| Apartment Rate   | _ Rate Expires   |
|                  | ·                |
| Date Quoted      | _Quoted by       |
|                  |                  |
| Notes            |                  |
|                  |                  |
|                  |                  |
|                  |                  |
|                  |                  |





| Apartment Number | _ Square Footage |
|------------------|------------------|
| ·                |                  |
| Apartment Rate   | _ Rate Expires   |
|                  | ·                |
| Date Quoted      | _Quoted by       |
|                  |                  |
| Notes            |                  |
|                  |                  |
|                  |                  |
|                  |                  |
|                  |                  |





| Apartment Number | _Square Footage |
|------------------|-----------------|
| Apartment Rate   | _ Rate Expires  |
| Date Quoted      | _ Quoted by     |
| Notes            |                 |
|                  |                 |
|                  |                 |
|                  |                 |