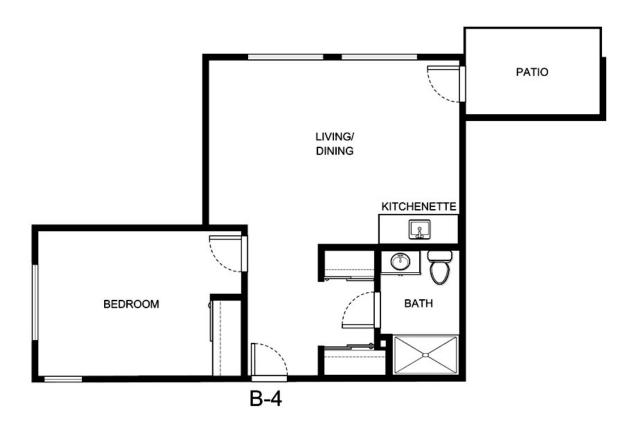

|
|                  |                 |
|                  |                 |





| Apartment Number | _Square Footage |
|------------------|-----------------|
| •                | ,               |
| Apartment Rate   | _Rate Expires   |
|                  |                 |
| Date Quoted      | _Quoted by      |
|                  |                 |
| Notes            |                 |
|                  |                 |
|                  |                 |
|                  |                 |





| Apartment Number | _Square Footage |
|------------------|-----------------|
| Apartment Rate   | Rate Expires    |
| Date Quoted      | _Quoted by      |
| Notes            |                 |
|                  |                 |
|                  |                 |





| Apartment Number | _Square Footage |
|------------------|-----------------|
| Apartment Rate   | _ Rate Expires  |
| Date Quoted      | _Quoted by      |
| Notes            |                 |
|                  |                 |
|                  |                 |





| Apartment Number | _Square Footage |
|------------------|-----------------|
| Apartment Rate   | Rate Expires    |
| •                | ·               |
| Date Quoted      | _ Quoted by     |
| Notes            |                 |
|                  |                 |
|                  |                 |





| Apartment Number | _Square Footage |
|------------------|-----------------|
| Apartment Rate   | _ Rate Expires  |
| Date Quoted      | _Quoted by      |
| Notes            |                 |
|