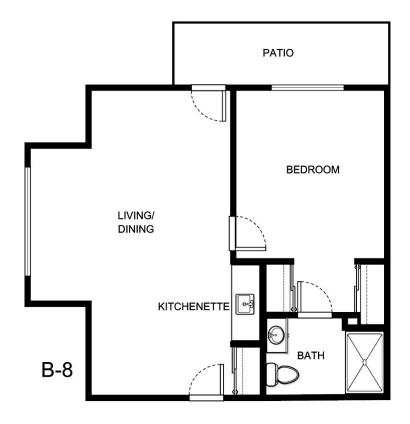

|
|                  |                 |
|                  |                 |





| Apartment Number | _Square Footage |
|------------------|-----------------|
| Apartment Rate   | _ Rate Expires  |
| Date Quoted      | _Quoted by      |
| Notes            |                 |
|                  |                 |
|                  |                 |





| Apartment Number | _Square Footage |
|------------------|-----------------|
| •                | ,               |
| Apartment Rate   | _Rate Expires   |
|                  |                 |
| Date Quoted      | _Quoted by      |
|                  |                 |
| Notes            |                 |
|                  |                 |
|                  |                 |
|                  |                 |





| Apartment Number | _ Square Footage |
|------------------|------------------|
| ·                |                  |
| Apartment Rate   | _ Rate Expires   |
|                  | ·                |
| Date Quoted      | _Quoted by       |
|                  |                  |
| Notes            |                  |
|                  |                  |
|                  |                  |
|                  |                  |
|                  |                  |





| Apartment Number | _ Square Footage |
|------------------|------------------|
| ·                |                  |
| Apartment Rate   | _ Rate Expires   |
|                  | ·                |
| Date Quoted      | _Quoted by       |
|                  |                  |
| Notes            |