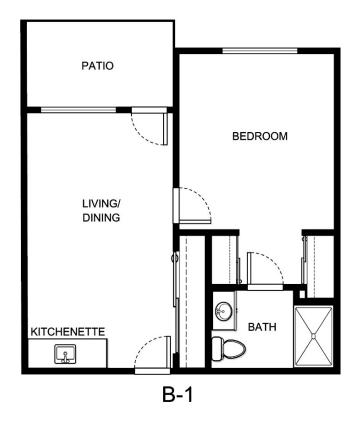

| Apartment Number | _Square Footage |
|------------------|-----------------|
| •                | ,               |
| Apartment Rate   | _Rate Expires   |
|                  |                 |
| Date Quoted      | _Quoted by      |
|                  |                 |
| Notes            |                 |
|                  |                 |
|                  |                 |
|                  |                 |





| Apartment Number | _Square Footage |
|------------------|-----------------|
| •                | ,               |
| Apartment Rate   | _Rate Expires   |
|                  |                 |
| Date Quoted      | _Quoted by      |
|                  |                 |
| Notes            |                 |
|                  |                 |
|