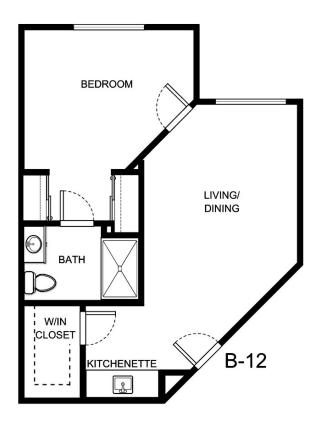

|
| Notes            |                  |
|                  |                  |
|                  |                  |
|                  |                  |
|                  |                  |





| Apartment Number | _Square Footage |
|------------------|-----------------|
| Apartment Rate   | _ Rate Expires  |
| Date Quoted      | _ Quoted by     |
| Notes            |                 |
|                  |                 |
|                  |                 |
|                  |                 |





| Apartment Number | _Square Footage |
|------------------|-----------------|
| Apartment Rate   | Rate Expires    |
| Date Quoted      | _Quoted by      |
| Notes            |                 |
|                  |                 |
|                  |                 |





| Apartment Number | _Square Footage |
|------------------|-----------------|
| •                | ,               |
| Apartment Rate   | _Rate Expires   |
|                  |                 |
| Date Quoted      | _Quoted by      |
|                  |                 |
| Notes            |                 |
|                  |                 |
|                  |                 |
|                  |                 |