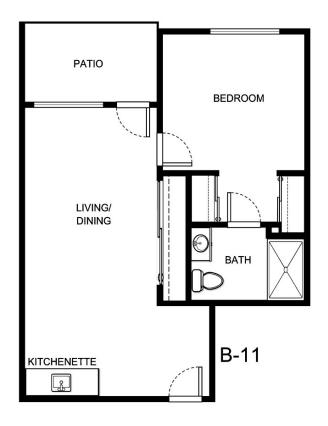

| Apartment Number | _ Square Footage |
|------------------|------------------|
| ·                |                  |
| Apartment Rate   | _ Rate Expires   |
|                  | ·                |
| Date Quoted      | _Quoted by       |
|                  |                  |
| Notes            |                  |
|                  |                  |
|                  |                  |
|                  |                  |
|                  |                  |





| Apartment Number | _Square Footage |
|------------------|-----------------|
| Apartment Rate   | _ Rate Expires  |
| Date Quoted      | _ Quoted by     |
| Notes            |                 |
|                  |                 |
|                  |                 |
|                  |                 |





| Apartment Number | _Square Footage |
|------------------|-----------------|
| Apartment Rate   | Rate Expires    |
| Date Quoted      | _Quoted by      |
| Notes            |                 |
|                  |                 |
|                  |                 |





| Apartment Number | _Square Footage |
|------------------|-----------------|
| •                | ,               |
| Apartment Rate   | _Rate Expires   |
|                  |                 |
| Date Quoted      | _Quoted by      |
|                  |                 |
| Notes            |                 |
|                  |                 |
|                  |                 |
|                  |                 |