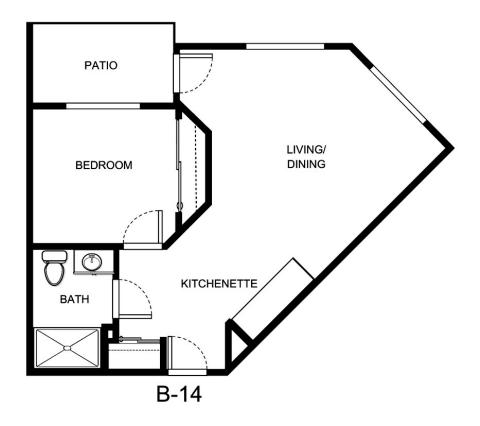

|





| Apartment Number     | _Square Footage |
|----------------------|-----------------|
| A recenting out Date | Data Evairas    |
| Apartment Rate       | Rate Expires    |
| Date Quoted          | _Quoted by      |
| Notes                |                 |
| 110103               |                 |
|                      |                 |
|                      |                 |





| Apartment Number     | _Square Footage |
|----------------------|-----------------|
| A recenting out Date | Data Evairas    |
| Apartment Rate       | Rate Expires    |
| Date Quoted          | _Quoted by      |
| Notes                |                 |
| 110103               |                 |
|                      |                 |
|                      |                 |





| Apartment Number | _Square Footage |
|------------------|-----------------|
| Apartment Rate   | Rate Expires    |
| •                | ·               |
| Date Quoted      | _ Quoted by     |
| Notes            |                 |
|                  |                 |
|                  |                 |