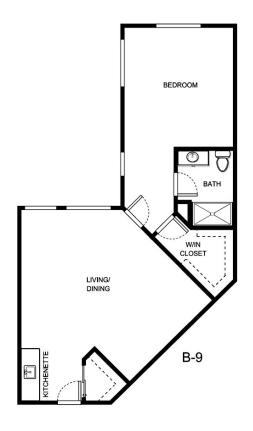

| Rate Expires    |
| Date Quoted          | _Quoted by      |
| Notes                |                 |
| 110103               |                 |
|                      |                 |
|                      |                 |





| Apartment Number | _Square Footage |
|------------------|-----------------|
| Apartment Rate   | Rate Expires    |
| Date Quoted      | _Quoted by      |
| Notes            |                 |
|                  |                 |
|                  |                 |





| Apartment Number | _Square Footage |
|------------------|-----------------|
| Apartment Rate   | Rate Expires    |
| Date Quoted      | _Quoted by      |
| Notes            |                 |
|                  |                 |
|                  |                 |





| Apartment Number | _Square Footage |
|------------------|-----------------|
| Apartment Rate   | _ Rate Expires  |
| Date Quoted      | _Quoted by      |
| Notes            |                 |
|                  |                 |
|                  |                 |
|                  |                 |





| Apartment Number | _Square Footage |
|------------------|-----------------|
| Apartment Rate   | Rate Expires    |
| •                | ·               |
| Date Quoted      | _Quoted by      |
| Notes            |                 |
|                  |                 |
|                  |                 |





| Apartment Number | _Square Footage |
|------------------|-----------------|
| •                | ,               |
| Apartment Rate   | _Rate Expires   |
|