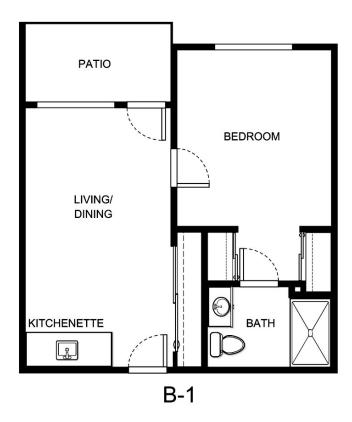

| Apartment Number | _Square Footage |
|------------------|-----------------|
| •                | ,               |
| Apartment Rate   | _Rate Expires   |
|                  |                 |
| Date Quoted      | _Quoted by      |
|                  |                 |
| Notes            |                 |
|                  |                 |
|                  |                 |
|                  |                 |





| Apartment Number     | _Square Footage |
|----------------------|-----------------|
| A recenting out Date | Data Evairas    |
| Apartment Rate       | Rate Expires    |
| Date Quoted          | _Quoted by      |
| Notes                |                 |
| 110103               |                 |
|                      |                 |
|