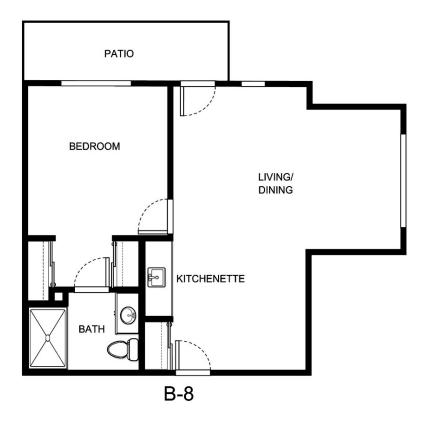

|
|                  |                 |
|                  |                 |
|                  |                 |





| Apartment Number     | _Square Footage |
|----------------------|-----------------|
| A recenting out Date | Data Evairas    |
| Apartment Rate       | Rate Expires    |
| Date Quoted          | _Quoted by      |
| Notes                |                 |
| 110103               |                 |
|                      |                 |
|                      |                 |





| Apartment Number | _Square Footage |
|------------------|-----------------|
| Apartment Rate   | Rate Expires    |
| Date Quoted      | _Quoted by      |
| Notes            |                 |
|                  |                 |
|                  |                 |





| Apartment Number | _Square Footage |
|------------------|-----------------|
| Apartment Rate   | Rate Expires    |
| Date Quoted      | _Quoted by      |
| Notes            |                 |
|                  |                 |
|                  |                 |





| Apartment Number | _Square Footage |
|------------------|-----------------|
| Apartment Rate   | _ Rate Expires  |
| Date Quoted      | _Quoted by      |
| Notes            |                 |
|                  |                 |
|                  |                 |
|                  |                 |





| Apartment Number | _Square Footage |
|------------------|-----------------|
| Apartment Rate   | Rate Expires    |
| •                | ·               |
| Date Quoted      | _Quoted by      |
| Notes