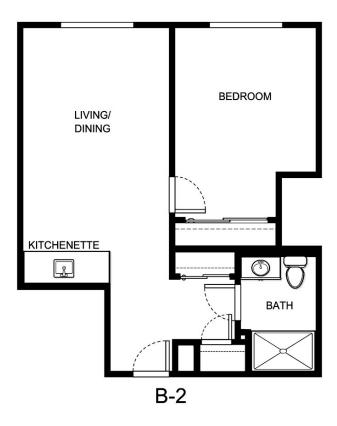

| Apartment Number | _Square Footage |
|------------------|-----------------|
| •                | ,               |
| Apartment Rate   | _Rate Expires   |
|                  |                 |
| Date Quoted      | _Quoted by      |
|                  |                 |
| Notes            |                 |
|                  |                 |
|                  |                 |
|                  |                 |





| Apartment Number     | _Square Footage |
|----------------------|-----------------|
| A recenting out Date | Data Evairas    |
| Apartment Rate       | Rate Expires    |
| Date Quoted          | _Quoted by      |
| Notes                |                 |
| 110103               |                 |
|                      |                 |
|                      |                 |





| Apartment Number     | _Square Footage |
|----------------------|-----------------|
| A recenting out Date | Data Evairas    |
| Apartment Rate       | Rate Expires    |
| Date Quoted          | _Quoted by      |
| Notes                |                 |
| 110103               |                 |
|                      |                 |
|                      |                 |





| Apartment Nu