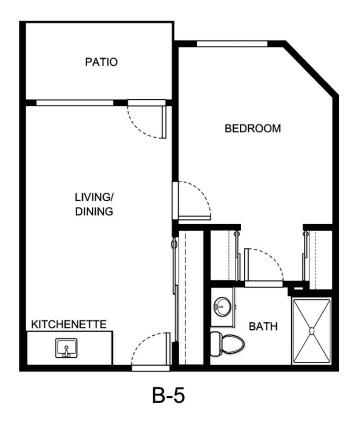

110103               |                 |
|                      |                 |
|                      |                 |





| Apartment Number     | _Square Footage |
|----------------------|-----------------|
| A recenting out Date | Data Evairas    |
| Apartment Rate       | Rate Expires    |
| Date Quoted          | _Quoted by      |
| Notes                |                 |
| 110103               |                 |
|                      |                 |
|                      |                 |





| Apartment Number | _Square Footage |
|------------------|-----------------|
| Apartment Rate   | _ Rate Expires  |
| Date Quoted      | _Quoted by      |
| Notes            |                 |
|                  |                 |
|                  |                 |





| Apartment Number | _Square Footage |
|------------------|-----------------|
| •                | ,               |
| Apartment Rate   | _Rate Expires   |
|                  |                 |
| Date Quoted      | _Quoted by      |
|                  |                 |
| Notes            |                 |
|                  |                 |
|                  |                 |
|                  |                 |





| Apartment Number     | _Square Footage |
|----------------------|-----------------|
| A recenting out Date | Data Evairas    |
| Apartment Rate       | Rate Expires    |
| Date Quoted          | _Quoted by      |
| Notes                |                 |
| 110103               |                 |
|                      |                 |
|