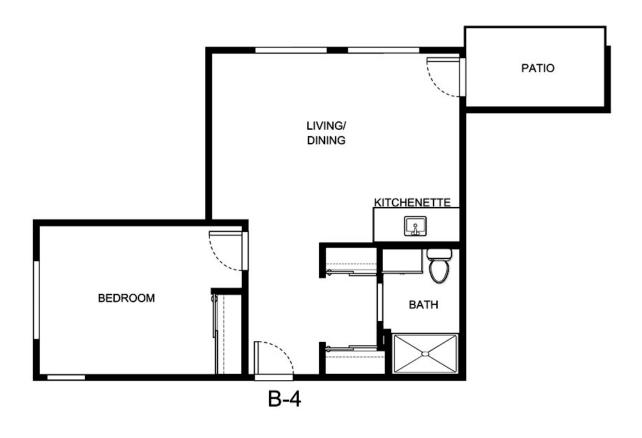

|





| Apartment Number     | _Square Footage |
|----------------------|-----------------|
| A recenting out Date | Data Evairas    |
| Apartment Rate       | Rate Expires    |
| Date Quoted          | _Quoted by      |
| Notes                |                 |
| 110103               |                 |
|                      |                 |
|                      |                 |





| Apartment Number     | _Square Footage |
|----------------------|-----------------|
| A recenting out Date | Data Evairas    |
| Apartment Rate       | Rate Expires    |
| Date Quoted          | _Quoted by      |
| Notes                |                 |
| 110103               |                 |
|                      |                 |
|                      |                 |





| Apartment Number | _Square Footage |
|------------------|-----------------|
| Apartment Rate   | _ Rate Expires  |
| Date Quoted      | _Quoted by      |
| Notes            |                 |
|                  |                 |
|                  |                 |





| Apartment Number | _Square Footage |
|------------------|-----------------|
| •                | ,               |
| Apartment Rate   | _Rate Expires   |
|                  |                 |
| Date Quoted      | _Quoted by      |
|                  |                 |
| Notes            |                 |
|                  |                 |
|                  |                 |
|                  |                 |





| Apartment Number     | _Square Footage |
|----------------------|-----------------|