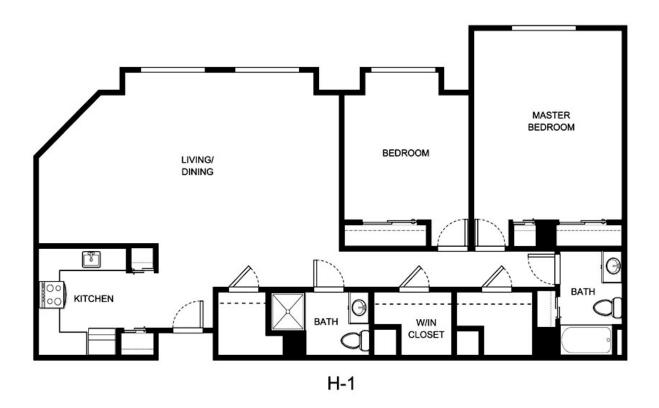

es            |                 |
|                  |                 |
|                  |                 |
|                  |                 |









| Apartment Number | _ Square Footage |
|------------------|------------------|
| ·                |                  |
| Apartment Rate   | _ Rate Expires   |
|                  | ·                |
| Date Quoted      | _Quoted by       |
|                  |                  |
| Notes            |                  |
|                  |                  |
|                  |                  |
|                  |                  |
|                  |                  |





| Square Footage |
|----------------|
| Rate Expires   |
| Quoted by      |
|                |
|                |
|                |
|                |





| Apartment Number | _Square Footage |
|------------------|-----------------|
| Apartment Rate   | Rate Expires    |
| Date Quoted      | _Quoted by      |
| Notes            |                 |
|                  |                 |
|                  |                 |





| Apartment Number | _Square Footage |
|------------------|-----------------|
| Apartment Rate   | _ Rate Expires  |
| Date Quoted      | _Quoted by      |
| Notes            |                 |
|                  |                 |
|                  |                 |