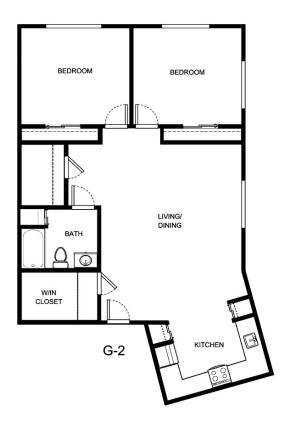

tage |
|------------------|-----------------|
| Apartment Rate   | _ Rate Expires  |
| Date Quoted      | _Quoted by      |
| Notes            |                 |
|                  |                 |
|                  |                 |





| Apartment Number | _Square Footage |
|------------------|-----------------|
| Apartment Rate   | _ Rate Expires  |
| Date Quoted      | _Quoted by      |
| Notes            |                 |
|                  |                 |
|                  |                 |





| Apartment Number | _Square Footage |
|------------------|-----------------|
| Apartment Rate   | _ Rate Expires  |
| Date Quoted      | _Quoted by      |
| Notes            |                 |
|                  |                 |
|                  |                 |





| Apartment Number | _Square Footage |
|------------------|-----------------|
| Apartment Rate   | _ Rate Expires  |
| Date Quoted      | _Quoted by      |
| Notes            |                 |
|                  |                 |
|                  |                 |
|                  |                 |









| Apartment Number | _ Square Footage |
|------------------|------------------|
| ·                |                  |
| Apartment Rate   | _ Rate Expires   |
|                  | ·                |
| Date Quoted      | _Quoted by       |
|                  |                  |
| Notes            |                  |
|                  |                  |
|                  |                  |
|                  |                  |
|                  |