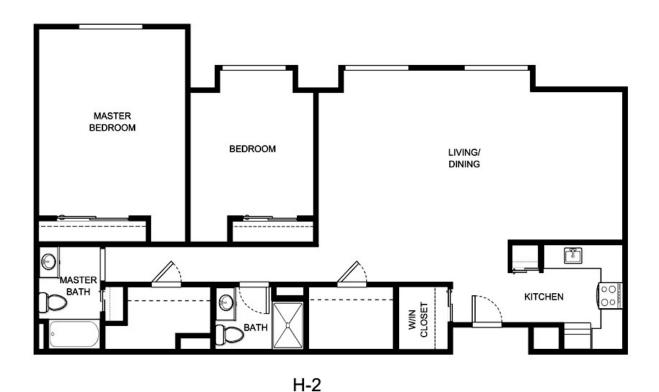

|
| Apartment Rate   | _ Rate Expires   |
|                  | ·                |
| Date Quoted      | _Quoted by       |
|                  |                  |
| Notes            |                  |
|                  |                  |
|                  |                  |
|                  |                  |
|                  |                  |





| Square Footage |
|----------------|
| Rate Expires   |
| Quoted by      |
|                |
|                |
|                |
|                |





| Apartment Number | _Square Footage |
|------------------|-----------------|
| Apartment Rate   | Rate Expires    |
| Date Quoted      | _Quoted by      |
| Notes            |                 |
|                  |                 |
|                  |                 |





| Apartment Number | _Square Footage |
|------------------|-----------------|
| Apartment Rate   | _ Rate Expires  |
| Date Quoted      | _Quoted by      |
| Notes            |                 |
|                  |                 |
|                  |                 |