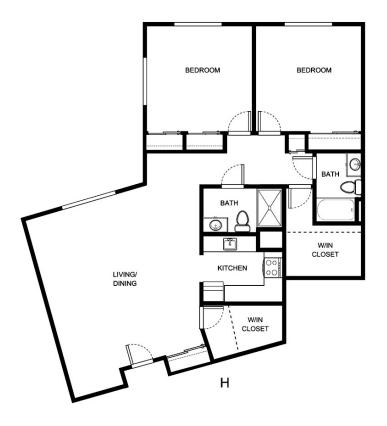

artment Number | _Square Footage |
|------------------|-----------------|
| Apartment Rate   | _ Rate Expires  |
| Date Quoted      | _Quoted by      |
| Notes            |                 |
|                  |                 |
|                  |                 |
|                  |                 |









| Apartment Number | _ Square Footage |
|------------------|------------------|
| ·                |                  |
| Apartment Rate   | _ Rate Expires   |
|                  | ·                |
| Date Quoted      | _Quoted by       |
|                  |                  |
| Notes            |                  |
|                  |                  |
|                  |                  |
|                  |                  |
|                  |                  |





| Square Footage |
|----------------|
| Rate Expires   |
| Quoted by      |
|                |
|                |
|                |
|                |





| Apartment Number | _Square Footage |
|------------------|-----------------|
| Apartment Rate   | Rate Expires    |
| Date Quoted      | _Quoted by      |
| Notes            |                 |
|                  |                 |
|                  |                 |





| Apartment Number | _Square Footage |
|------------------|-----------------|
| Apartment Rate   | _ Rate Expires  |
| Date Quoted      | _Quoted by      |
| Notes            |                 |
|                  |                 |
|                  |                 |