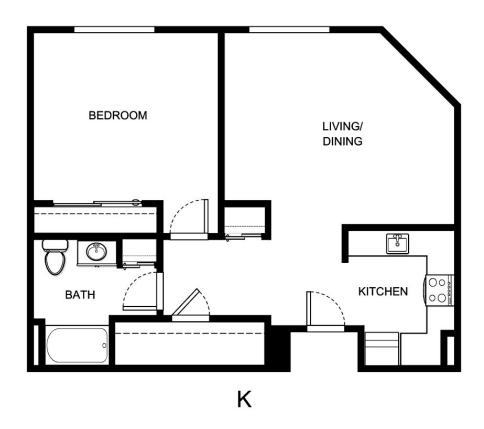

| _Quoted by       |
| Notes                 |                  |
| Tvotes                |                  |
|                       |                  |
|                       |                  |





| Apartment Number | _Square Footage |
|------------------|-----------------|
| Apartment Rate   | Rate Expires    |
|                  | ,               |
| Date Quoted      | _Quoted by      |
| Notes            |                 |
|                  |                 |
|                  |                 |





| Apartment Number | _Square Footage |
|------------------|-----------------|
| Apartment Rate   | Rate Expires    |
| Date Quoted      | _Quoted by      |
| Notes            |                 |
|                  |                 |
|                  |                 |





| Apartment Number | _Square Footage |
|------------------|-----------------|
| Apartment Rate   | _ Rate Expires  |
| Date Quoted      | _Quoted by      |
| Notes            |                 |
|                  |                 |
|                  |                 |
|                  |                 |