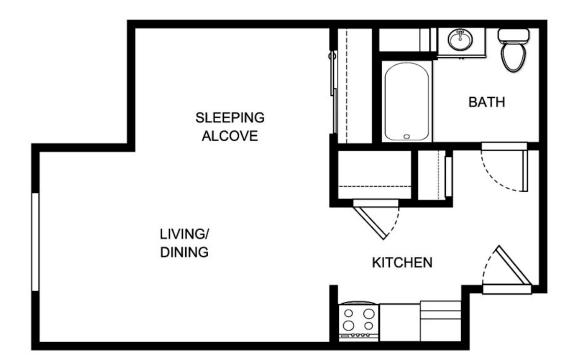

#### 1-4

| Apartment Number      | _ Square Footage |
|-----------------------|------------------|
| A positive exist Date | Data Cuninga     |
| Apartment Rate        | _ Rate Expires   |
| Date Quoted           | _Quoted by       |
| Notes                 |                  |
| Tvotes                |                  |
|                       |                  |
|                       |                  |