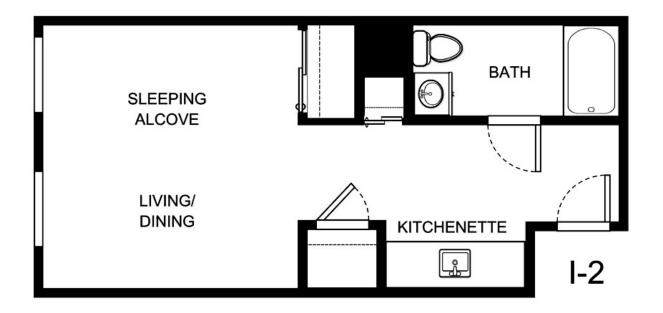

| Apartment Number | _Square Footage |
|------------------|-----------------|
| Apartment Rate   | _ Rate Expires  |
| Date Quoted      | _Quoted by      |
| Notes            |                 |
|                  |                 |
|                  |                 |





| Apartment Number | _Square Footage |
|------------------|-----------------|
| Apartment Rate   | Rate Expires    |
| Date Quoted      | _Quoted by      |
| Notes            |                 |
|                  |                 |
|                  |                 |





**I-3** 

| Apartment Number | _Square Footage |
|------------------|-----------------|
| Apartment Rate   | _ Rate Expires  |
| Date Quoted      | _Quoted by      |
| Notes            |                 |
|                  |                 |
|                  |                 |





#### 1-4

| Apartment Number      | _ Square Footage |
|-----------------------|------------------|
| A positive exist Date | Data Cuninga     |
| Apartment Rate        | _ Rate Expires   |
| Date Quoted           | _Quoted by