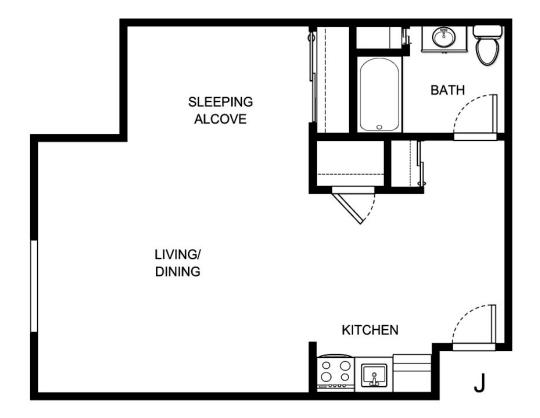

|                 |
|                  |                 |





#### 1-4

| Apartment Number      | _ Square Footage |
|-----------------------|------------------|
| A positive exist Date | Data Cuninga     |
| Apartment Rate        | _ Rate Expires   |
| Date Quoted           | _Quoted by       |
| Notes                 |                  |
| Tvotes                |                  |
|                       |                  |
|                       |                  |





| Apartment Number | _Square Footage |
|------------------|-----------------|
| Apartment Rate   | Rate Expires    |
|                  | ,               |
| Date Quoted      | _Quoted by      |
| Notes            |                 |
|                  |                 |
|                  |                 |





| Apartment Number | _Square Footage |
|------------------|-----------------|
| Apartment Rate   | Rate Expires    |
| Date Quoted      | _Quoted by      |
| Notes            |                 |
|                  |                 |
|                  |                 |





| Apartment Number | _Square Footage |
|------------------|-----------------|
| Apartment Rate   | _ Rate Expires  |
| Date Quoted      | _Quoted by      |
| Notes            |                 |
|                  |                 |
|                  |                 |
|                  |                 |