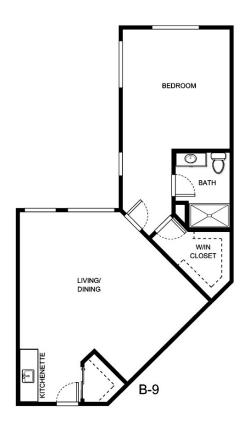

|





| Apartment Number     | _Square Footage |
|----------------------|-----------------|
| A recenting out Date | Data Evairas    |
| Apartment Rate       | Rate Expires    |
| Date Quoted          | _Quoted by      |
| Notes                |                 |
| 110103               |                 |
|                      |                 |
|                      |                 |





| Apartment Number     | _Square Footage |
|----------------------|-----------------|
| A recenting out Date | Data Evairas    |
| Apartment Rate       | Rate Expires    |
| Date Quoted          | _Quoted by      |
| Notes                |                 |
| 110103               |                 |
|                      |                 |
|                      |                 |





| Apartment Number | _Square Footage |
|------------------|-----------------|
| Apartment Rate   | _ Rate Expires  |
| Date Quoted      | _Quoted by      |
| Notes            |                 |
|                  |                 |
|                  |                 |





| Apartment Number | _Square Footage |
|------------------|-----------------|
| Apartment Rate   | _ Rate Expires  |
| •                | ·               |
| Date Quoted      | _ Quoted by     |
| Notes            |                 |
|                  |                 |
|                  |                 |





| Apartment Number | _Square Footage |
|------------------|-----------------|
| Apartment Rate   | Rate Expires    |
| Date Quoted      | _Quoted by      |
| Notes            |                 |
|