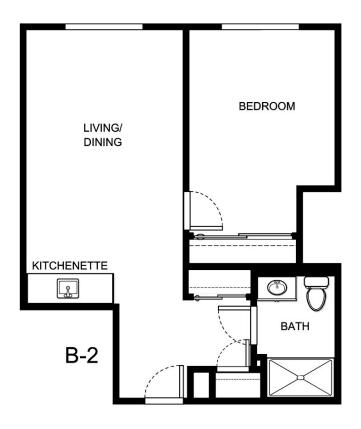

| Apartment Number | _Square Footage |
|------------------|-----------------|
| •                | ,               |
| Apartment Rate   | _Rate Expires   |
|                  |                 |
| Date Quoted      | _Quoted by      |
|                  |                 |
| Notes            |                 |
|                  |                 |
|                  |                 |
|                  |                 |





| Apartment Number | _ Square Footage |
|------------------|------------------|
| Apartment Rate   | _Rate Expires    |
| Date Quoted      | _Quoted by       |
| Notes            |                  |
|                  |                  |
|                  |                  |
|                  |                  |





| Apartment Number     | _Square Footage |
|----------------------|-----------------|
| A recenting out Date | Data Evairas    |
| Apartment Rate       | Rate Expires    |
| Date Quoted          | _Quoted by      |
| Notes                |                 |
| 110103               |                 |
|                      |                 |
|                      |                 |





| Apartment Number | _Square Footage |
|------------------|-----------------|
| A