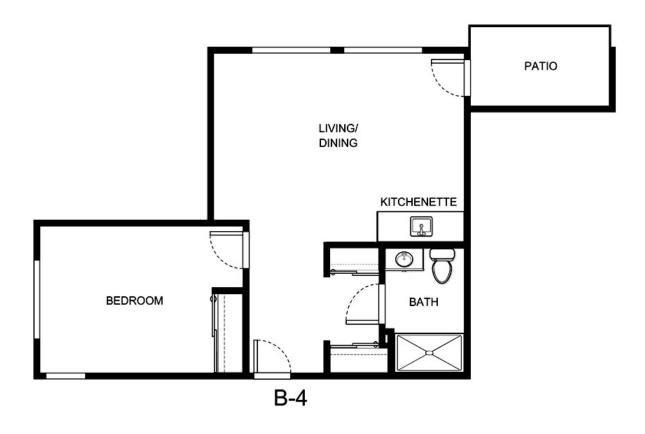

|
|                  |                 |
|                  |                 |





| Apartment Number | _ Square Footage |
|------------------|------------------|
| Apartment Rate   | _Rate Expires    |
| Date Quoted      | _Quoted by       |
| Notes            |                  |
|                  |                  |
|                  |                  |
|                  |                  |





| Apartment Number     | _Square Footage |
|----------------------|-----------------|
| A recenting out Date | Data Evairas    |
| Apartment Rate       | Rate Expires    |
| Date Quoted          | _Quoted by      |
| Notes                |                 |
| 110103               |                 |
|                      |                 |
|                      |                 |





| Apartment Number | _Square Footage |
|------------------|-----------------|
| Apartment Rate   | _ Rate Expires  |
| Date Quoted      | _Quoted by      |
| Notes            |                 |
|                  |                 |
|                  |                 |
|                  |                 |





| Apartment Number | _Square Footage |
|------------------|-----------------|
| •                | ,               |
| Apartment Rate   | _Rate Expires   |
|                  |                 |
| Date Quoted      | _Quoted by      |
|                  |                 |
| Notes            |                 |
|                  |                 |
|                  |                 |
|                  |                 |





| Apartment Number | _Square Footage |
|-------