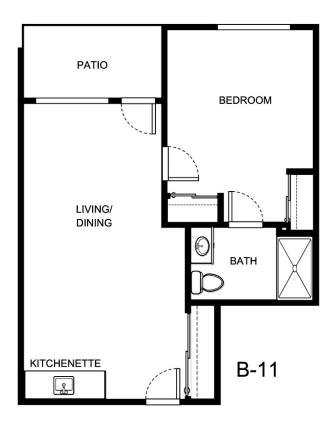

| _Quoted by      |
| Notes                |                 |
| 110103               |                 |
|                      |                 |
|                      |                 |





| Apartment Number | _Square Footage |
|------------------|-----------------|
| Apartment Rate   | _ Rate Expires  |
| Date Quoted      | _Quoted by      |
| Notes            |                 |
|                  |                 |
|                  |                 |





| Apartment Number | _Square Footage |
|------------------|-----------------|
| Apartment Rate   | _ Rate Expires  |
| •                | ·               |
| Date Quoted      | _ Quoted by     |
| Notes            |                 |
|                  |                 |
|                  |                 |





| Apartment Number | _Square Footage |
|------------------|-----------------|
| Apartment Rate   | Rate Expires    |
| Date Quoted      | _Quoted by      |
| Notes            |                 |
|                  |                 |
|                  |                 |





| Apartment Number | _Square Footage |
|------------------|-----------------|
| Apartment Rate   | Rate Expires    |
| Date Quoted      | _Quoted by      |
| Notes            |                 |
|                  |                 |
|                  |                 |





| Apartment Number | _Square Footage |
|------------------|-----------------|
| Apartment Rate   | Rate Expires    |
| Date Quoted      | _Quoted by      |
| Notes            |                 |
|                  |                 |
|