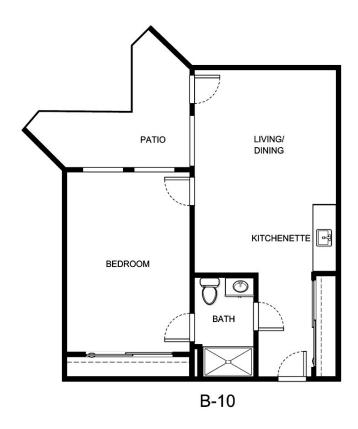

110103               |                 |
|                      |                 |
|                      |                 |





| Apartment Number     | _Square Footage |
|----------------------|-----------------|
| A recenting out Date | Data Evairas    |
| Apartment Rate       | Rate Expires    |
| Date Quoted          | _Quoted by      |
| Notes                |                 |
| 110103               |                 |
|                      |                 |
|                      |                 |





| Apartment Number | _Square Footage |
|------------------|-----------------|
| Apartment Rate   | _ Rate Expires  |
| Date Quoted      | _Quoted by      |
| Notes            |                 |
|                  |                 |
|                  |                 |





| Apartment Number | _Square Footage |
|------------------|-----------------|
| Apartment Rate   | _ Rate Expires  |
| •                | ·               |
| Date Quoted      | _ Quoted by     |
| Notes            |                 |
|                  |                 |
|                  |                 |





| Apartment Number | _Square Footage |
|------------------|-----------------|
| Apartment Rate   | Rate Expires    |
| Date Quoted      | _Quoted by      |
| Notes            |                 |
|                  |                 |
|                  |                 |





| Apartment Number | _Square Footage |
|------------------|-----------------|
| Apartment Rate   | Rate Expires    |
| Date Quoted      | _Quoted by      |
| Notes            |                 |
|