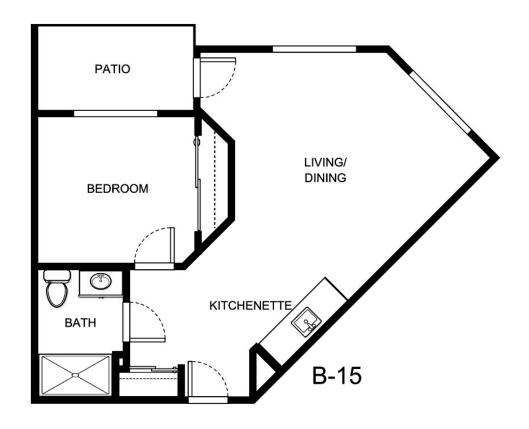

|
|                  |                 |
|                  |                 |





| Apartment Number | _Square Footage |
|------------------|-----------------|
| Apartment Rate   | Rate Expires    |
| Date Quoted      | _Quoted by      |
| Notes            |                 |
|                  |                 |
|                  |                 |





| Apartment Number | _Square Footage |
|------------------|-----------------|
| •                | ,               |
| Apartment Rate   | _Rate Expires   |
|                  |                 |
| Date Quoted      | _Quoted by      |
|                  |                 |
| Notes            |                 |
|                  |                 |
|                  |                 |
|                  |                 |





| Apartment Number | _Square Footage |
|------------------|-----------------|
| •                | ,               |
| Apartment Rate   | _Rate Expires   |
|                  |                 |
| Date Quoted      | _Quoted by      |
|                  |                 |
| Notes            |                 |
|                  |                 |
|                  |                 |
|                  |                 |