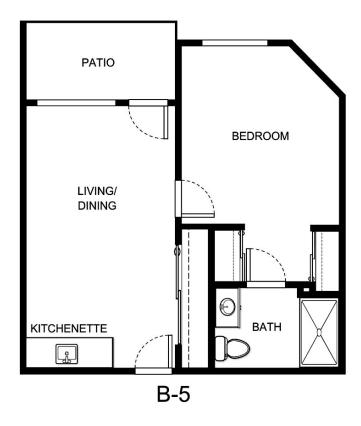

|
|                  |                  |
|                  |                  |





| Apartment Number     | _Square Footage |
|----------------------|-----------------|
| A recenting out Date | Data Evairas    |
| Apartment Rate       | Rate Expires    |
| Date Quoted          | _Quoted by      |
| Notes                |                 |
| 110103               |                 |
|                      |                 |
|                      |                 |





| Apartment Number | _Square Footage |
|------------------|-----------------|
| Apartment Rate   | _ Rate Expires  |
| Date Quoted      | _Quoted by      |
| Notes            |                 |
|                  |                 |
|                  |                 |
|                  |                 |





| Apartment Number | _Square Footage |
|------------------|-----------------|
| •                | ,               |
| Apartment Rate   | _Rate Expires   |
|                  |                 |
| Date Quoted      | _Quoted by      |
|                  |                 |
| Notes            |                 |
|                  |                 |
|                  |                 |
|                  |                 |





| Apartment Number | _Square Footage |
|------------------|-----------------|
| Apartment Rate   | Rate Expires    |
| Date Quoted      | _Quoted by      |
| Notes            |                 |
|                  |                 |
|                  |                 |





| Apartment Number     | _Square Footage |
|----------------------|-----------------|