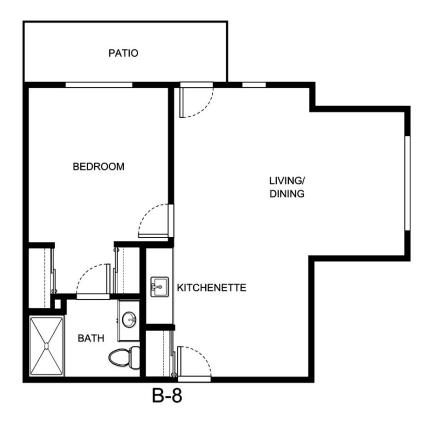

|
|                  |                 |
|                  |                 |
|                  |                 |





| Apartment Number | _Square Footage |
|------------------|-----------------|
| Apartment Rate   | Rate Expires    |
| Date Quoted      | _Quoted by      |
| Notes            |                 |
|                  |                 |
|                  |                 |





| Apartment Number     | _Square Footage |
|----------------------|-----------------|
| A recenting out Date | Data Evairas    |
| Apartment Rate       | Rate Expires    |
| Date Quoted          | _Quoted by      |
| Notes                |                 |
| 110103               |                 |
|                      |                 |
|                      |                 |





| Apartment Number     | _Square Footage |
|----------------------|-----------------|
| A recenting out Date | Data Evairas    |
| Apartment Rate       | Rate Expires    |
| Date Quoted          | _Quoted by      |
| Notes                |                 |
| 110103               |                 |
|                      |                 |
|                      |                 |





| Apartment Number | _Square Footage |
|------------------|-----------------|
| Apartment Rate   | _ Rate Expires  |
| Date Quoted      | _Quoted by      |
| Notes            |                 |
|                  |                 |
|                  |                 |





| Apartment Number | _Square Footage |
|------------------|-----------------|
| Apartment Rate   | _ Rate Expires  |
| •