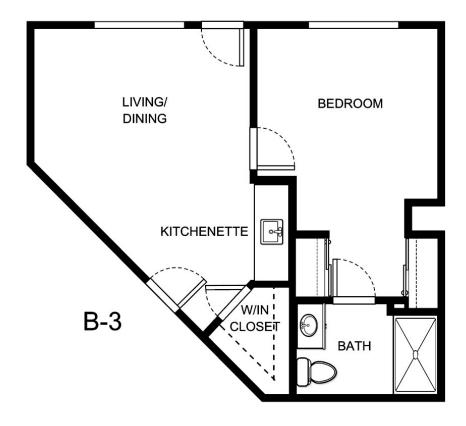

| Apartment Number | _Square Footage |
|------------------|-----------------|
| •                | ,               |
| Apartment Rate   | _Rate Expires   |
|                  |                 |
| Date Quoted      | _Quoted by      |
|                  |                 |
| Notes            |                 |
|                  |                 |
|                  |                 |
|                  |                 |





| Apartment Number | _ Square Footage |
|------------------|------------------|
| Apartment Rate   | _Rate Expires    |
| Date Quoted      | _Quoted by       |
| Notes            |                  |
|                  |                  |
|                  |                  |
|                  |                  |





| Apartment Number     | _Square Footage |
|----------------------|-----------------|
| A recenting out Date | Data Evairas    |
| Apartment Rate       | Rate Expires    |
| Date Quoted          | _Quoted by      |
| Notes                |                 |
| 110103               |                 |
|                      |                 |
|                      |                 |





| Apartment Number | _Square Footage |
|------------------|-----------------|
| Apartment Rate   | _ Rate Expires  |
| Date Quoted      | _Quoted by      |
| Notes            |                 |
|                  |                 |
|                  |                 |
|                  |                 |





| Apartment Number | _Square Footage |
|------------------|-----------------|
| •