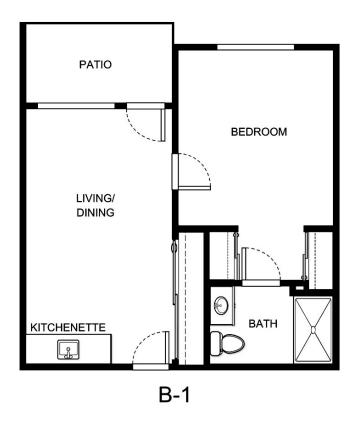

| Apartment Number | _Square Footage |
|------------------|-----------------|
| •                | ,               |
| Apartment Rate   | _Rate Expires   |
|                  |                 |
| Date Quoted      | _Quoted by      |
|                  |                 |
| Notes            |                 |
|                  |                 |
|                  |                 |
|                  |                 |





| Apartment Number | _ Square Footage |
|------------------|------------------|
| Apartment Rate   | _Rate Expires    |
| Date Quoted      | _Quoted by       |
| Notes            |                  |
|                  |                  |
|                  |                  |
|                  |                  |





| Apartment Number     | _Square Footag