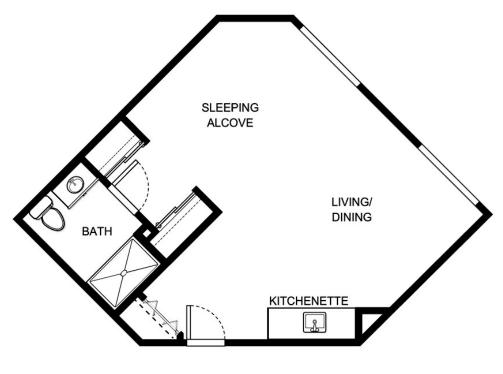

----------|
| •                | ,               |
| Apartment Rate   | _Rate Expires   |
|                  |                 |
| Date Quoted      | _Quoted by      |
|                  |                 |
| Notes            |                 |
|                  |                 |
|                  |                 |
|                  |                 |





| Apartment Number | _Square Footage |
|------------------|-----------------|
| •                | ,               |
| Apartment Rate   | _Rate Expires   |
|                  |                 |
| Date Quoted      | _Quoted by      |
|                  |                 |
| Notes            |                 |
|                  |                 |
|                  |                 |
|                  |                 |





A-10

| Apartment Number | _Square Footage |
|------------------|-----------------|
|                  | -<br>-          |
| Apartment Rate   | _Rate Expires   |
| Date Quoted      | _Quoted by      |
| Notes            |                 |
|                  |                 |
|                  |                 |
|                  |                 |





| Apartment Number     | _Square Footage |
|----------------------|-----------------|
| A recenting out Date | Data Evairas    |
| Apartment Rate       | Rate Expires    |
| Date Quoted          | _Quoted by      |
| Notes                |                 |
| 110103               |                 |
|                      |                 |
|                      |                 |





| Apartment Number     | _Square Footage |
|