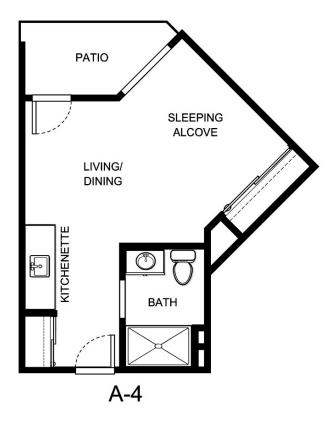

by      |
| Notes            |                 |
|                  |                 |
|                  |                 |





| Apartment Number     | _Square Footage |
|----------------------|-----------------|
| A recenting out Date | Data Evairas    |
| Apartment Rate       | Rate Expires    |
| Date Quoted          | _Quoted by      |
| Notes                |                 |
| 110103               |                 |
|                      |                 |
|                      |                 |





| Apartment Number | _Square Footage |
|------------------|-----------------|
| Apartment Rate   | _ Rate Expires  |
| Date Quoted      | _ Quoted by     |
| Notes            |                 |
|                  |                 |
|                  |                 |





| Apartment Number | _Square Footage |
|------------------|-----------------|
| •                | ,               |
| Apartment Rate   | _Rate Expires   |
|                  |                 |
| Date Quoted      | _Quoted by      |
|                  |                 |
| Notes            |                 |
|                  |                 |
|                  |                 |
|                  |                 |





| Apartment Number | _Square Footage |
|------------------|-----------------|
| •                | ,               |
| Apartment Rate   | _Rate Expires   |
|                  |                 |
| Date Quoted      | _Quoted by      |
|                  |                 |
| Notes            |                 |
|                  |                 |
|