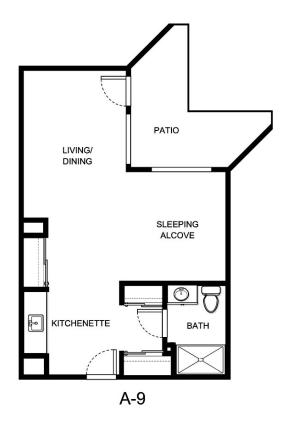

|                 |
|                      |                 |





| Apartment Number | _Square Footage |
|------------------|-----------------|
| Apartment Rate   | Rate Expires    |
| Date Quoted      | _Quoted by      |
| Notes            |                 |
|                  |                 |
|                  |                 |





| Apartment Number | _Square Footage |
|------------------|-----------------|
| •                | ,               |
| Apartment Rate   | _Rate Expires   |
|                  |                 |
| Date Quoted      | _Quoted by      |
|                  |                 |
| Notes            |                 |
|                  |                 |
|                  |                 |
|                  |                 |





| Apartment Number | _Square Footage |
|------------------|-----------------|
| •                | ,               |
| Apartment Rate   | _Rate Expires   |
|                  |                 |
| Date Quoted      | _Quoted by      |
|                  |                 |
| Notes            |                 |
|                  |                 |
|                  |                 |
|                  |                 |





A-10

| Apartment Number | _Square Footage |
|------------------|-----------------|
|                  | -<br>-          |
| Apartment Rate   | _Rate Expires   |
| Date Quoted      | _Quoted by      |
| Notes            |                 |
|                  |                 |
|                  |                 |
|                  |                 |





|