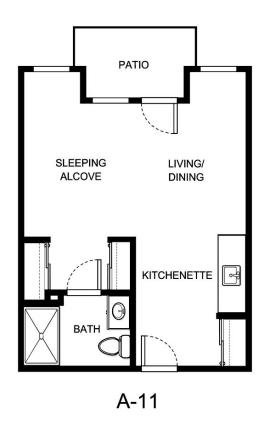

| Apartment Number | _Square Footage |
|------------------|-----------------|
| •                | ,               |
| Apartment Rate   | _Rate Expires   |
|                  |                 |
| Date Quoted      | _Quoted by      |
|                  |                 |
| Notes            |                 |
|                  |                 |
|                  |                 |
|                  |                 |





A-10

| Apartment Number | _Square Footage |
|------------------|-----------------|
|                  | -<br>-          |
| Apartment Rate   | _Rate Expires   |
| Date Quoted      | _Quoted by      |
| Notes            |                 |
|                  |                 |
|                  |                 |
|                  |                 |





| Apartment Number     | _Square Footage |
|----------------------|-----------------|
| A recenting out Date | Data Evairas    |
| Apartment Rate       | Rate Expires    |
| Date Quoted          | _Quoted by      |
| Notes                |                 |
| 110103               |                 |
|                      |                 |
|                      |                 |





| Apartment Number     | _Square Footage |
|----------------------|-----------------|
| A recenting out Date | Data Evairas    |
| Apartment Rate       | Rate Expires    |
| Date Quoted          | _Quoted by      |
| Notes                |                 |
| 110103               |                 |
|                      |                 |
|                      |                 |