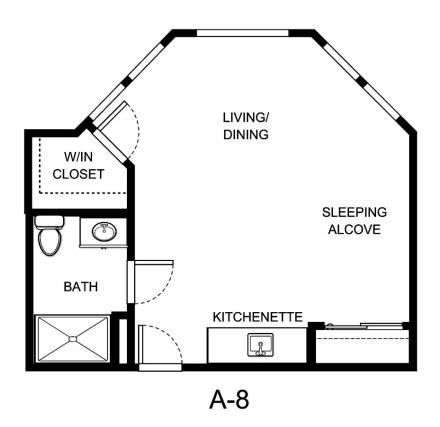

|
|                  |                 |
|                  |                 |
|                  |                 |





| Apartment Number     | _Square Footage |
|----------------------|-----------------|
| A recenting out Date | Data Evairas    |
| Apartment Rate       | Rate Expires    |
| Date Quoted          | _Quoted by      |
| Notes                |                 |
| 110103               |                 |
|                      |                 |
|                      |                 |





| Apartment Number | _Square Footage |
|------------------|-----------------|
| Apartment Rate   | Rate Expires    |
| Date Quoted      | _Quoted by      |
| Notes            |                 |
|                  |                 |
|                  |                 |





| Apartment Number | _Square Footage |
|------------------|-----------------|
| •                | ,               |
| Apartment Rate   | _Rate Expires   |
|                  |                 |
| Date Quoted      | _Quoted by      |
|                  |                 |
| Notes            |                 |
|                  |                 |
|                  |                 |
|                  |                 |





| Apartment Number | _Square Footage |
|------------------|-----------------|
| •                | ,               |
| Apartment Rate   | _Rate Expires   |
|                  |                 |
| Date Quoted      | _Quoted by      |
|                  |                 |
| Notes            |                 |
|                  |                 |
|