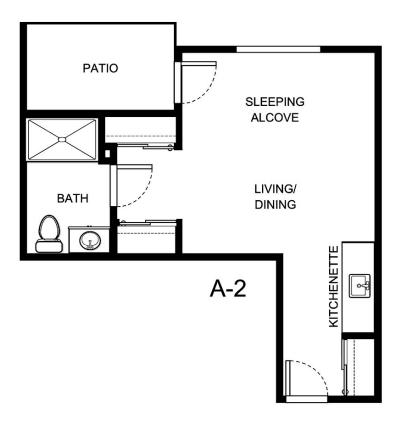

| Apartment Number | _Square Footage |
|------------------|-----------------|
| Apartment Rate   | _ Rate Expires  |
| Date Quoted      | _Quoted by      |
| Notes            |                 |
|                  |                 |
|                  |                 |





| Apartment Number     | _Square Footage |
|----------------------|-----------------|
| A recenting out Date | Data Evairas    |
| Apartment Rate       | Rate Expires    |
| Date Quoted          | _Quoted by      |
| Notes                |                 |
| 110103               |                 |
|                      |                 |
|                      |                 |





| Apartment Number | _Square Footage |
|------------------|-----------------|
| Apartment Rate   | _ Rate Expires  |
| Date Quoted      | _ Quoted by     |
| Notes            |                 |
|                  |                 |
|                  |                 |





| Apartment Number | _Square Footage |
|------------------|-----------------|
| •                | ,               |
| Apartment