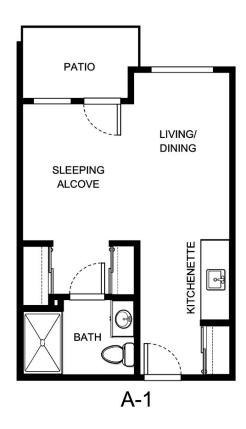

| Apartment Number | _Square Footage |
|------------------|-----------------|
| Apartment Rate   | _ Rate Expires  |
| Date Quoted      | _Quoted by      |
| Notes            |                 |
|                  |                 |
|                  |                 |





| Apartment Number     | _Square Footage |
|----------------------|-----------------|
| A recenting out Date | Data Evairas    |
| Apartment Rate       | Rate Expires    |
| Date Quoted          | _Quoted by      |
| Notes                |                 |
| 110103               |                 |
|                      |                 |
|                      |                 |





| Apartment Number | _Square Footage |
|------------------|-----------------|
| Apartment Rate   | _ Rate Expires  |
| Date Quot