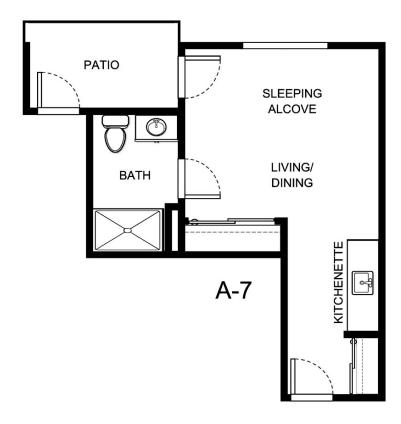

uare Footage |
|------------------|-----------------|
| •                | ,               |
| Apartment Rate   | _Rate Expires   |
|                  |                 |
| Date Quoted      | _Quoted by      |
|                  |                 |
| Notes            |                 |
|                  |                 |
|                  |                 |
|                  |                 |





| Apartment Number     | _Square Footage |
|----------------------|-----------------|
| A recenting out Date | Data Evairas    |
| Apartment Rate       | Rate Expires    |
| Date Quoted          | _Quoted by      |
| Notes                |                 |
| 110103               |                 |
|                      |                 |
|                      |                 |





| Apartment Number | _Square Footage |
|------------------|-----------------|
| Apartment Rate   | Rate Expires    |
| Date Quoted      | _Quoted by      |
| Notes            |                 |
|                  |                 |
|                  |                 |





| Apartment Number | _Square Footage |
|------------------|-----------------|
| •                | ,               |
| Apartment Rate   | _Rate Expires   |
|                  |                 |
| Date Quoted      | _Quoted by      |
|                  |                 |
| Notes            |                 |
|                  |                 |
|                  |                 |
|                  |                 |





| Apartment Number | _Square Footage |
|------------------|-----------------|
| •