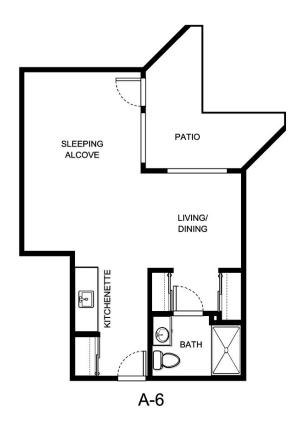

----------|
| •                | ,               |
| Apartment Rate   | _Rate Expires   |
|                  |                 |
| Date Quoted      | _Quoted by      |
|                  |                 |
| Notes            |                 |
|                  |                 |
|                  |                 |
|                  |                 |





| Apartment Number | _Square Footage |
|------------------|-----------------|
| •                | ,               |
| Apartment Rate   | _Rate Expires   |
|                  |                 |
| Date Quoted      | _Quoted by      |
|                  |                 |
| Notes            |                 |
|                  |                 |
|                  |                 |
|                  |                 |





| Apartment Number     | _Square Footage |
|----------------------|-----------------|
| A recenting out Date | Data Evairas    |
| Apartment Rate       | Rate Expires    |
| Date Quoted          | _Quoted by      |
| Notes                |                 |
| 110103               |                 |
|                      |                 |
|                      |                 |





| Apartment Number | _Square Footage |
|------------------|-----------------|
| Apartment Rate   | Rate Expires    |
| Date Quoted      | _Quoted by      |
| Notes            |                 |
|                  |                 |
|                  |                 |





| Apartment Number | _Square Footage |
|------------------|-----------------|
| •                | ,               |
| Apartment