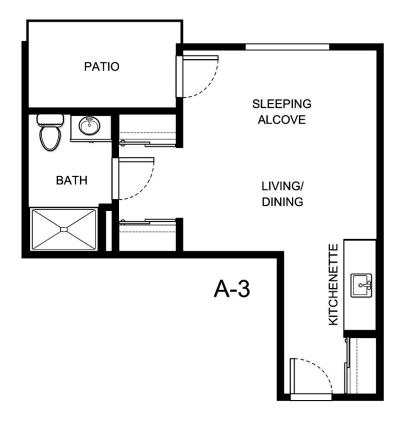

| Apartment Number | _Square Footage |
|------------------|-----------------|
| Apartment Rate   | _ Rate Expires  |
| Date Quoted      | _Quoted by      |
| Notes            |                 |
|                  |                 |
|                  |                 |





| Apartment Number     | _Square Footage |
|----------------------|-----------------|
| A recenting out Date | Data Evairas    |
| Apartment Rate       | Rate Expires    |
| Date Quoted          | _Quoted by      |
| Notes                |                 |
| 110103               |                 |
|                      |                 |
|                      |                 |





| Apartment Number | _Square Footage |
|------------------|-----------------|
| Apartment Rate   | _ Rate Expires  |
| Date Quoted      | _ Quoted by     |
| Notes            |                 |
|                  |                 |
|                  |                 |





| Apartment Number | _Square Footage |
|------------------|-----------------|
| •                | ,               |
| Apartment Rate   | _Rate Expires   |
|                  |                 |
| Date Quoted      | _Quoted by      |
|                  |                 |
| Notes            |                 |
|                  |                 |
|                  |                 |
|                  |                 |





| Apartment Number | _Square Footage |
|------------------|-----------------|
| •