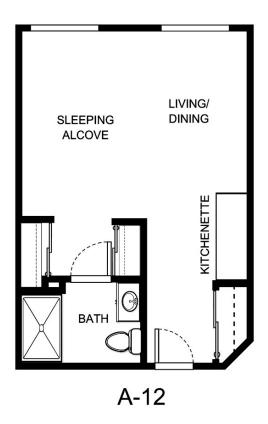

|
|                  |                 |





A-10

| Apartment Number | _Square Footage |
|------------------|-----------------|
|                  | -<br>-          |
| Apartment Rate   | _Rate Expires   |
| Date Quoted      | _Quoted by      |
| Notes            |                 |
|                  |                 |
|                  |                 |
|                  |                 |





| Apartment Number     | _Square Footage |
|----------------------|-----------------|
| A recenting out Date | Data Evairas    |
| Apartment Rate       | Rate Expires    |
| Date Quoted          | _Quoted by      |
| Notes                |                 |
| 110103               |                 |
|                      |                 |
|                      |                 |





| Apartment Number     | _Square Footage |
|----------------------|-----------------|
| A recenting out Date | Data Evairas    |
| Apartment Rate       | Rate Expires    |
| Date Quoted          | _Quoted by      |
| Notes                |                 |
| 110103               |                 |
|                      |                 |
|                      |                 |