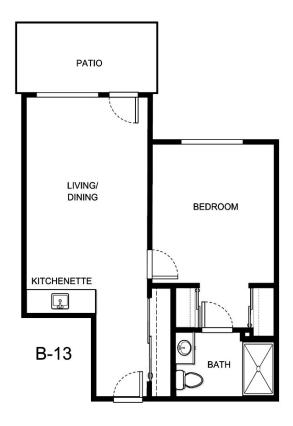

| Rate Expires    |
| Date Quoted          | _Quoted by      |
| Notes                |                 |
| 110103               |                 |
|                      |                 |
|                      |                 |





| Apartment Number | _Square Footage |
|------------------|-----------------|
| Apartment Rate   | Rate Expires    |
| Date Quoted      | _Quoted by      |
| Notes            |                 |
|                  |                 |
|                  |                 |





| Apartment Number | _Square Footage |
|------------------|-----------------|
| Apartment Rate   | Rate Expires    |
| Date Quoted      | _Quoted by      |
| Notes            |                 |
|                  |                 |
|                  |                 |





| Apartment Number     | _Square Footage |
|----------------------|-----------------|
| A recenting out Date | Data Evairas    |
| Apartment Rate       | Rate Expires    |
| Date Quoted          | _Quoted by      |
| Notes                |                 |
| 110103               |                 |
|                      |                 |
|                      |                 |