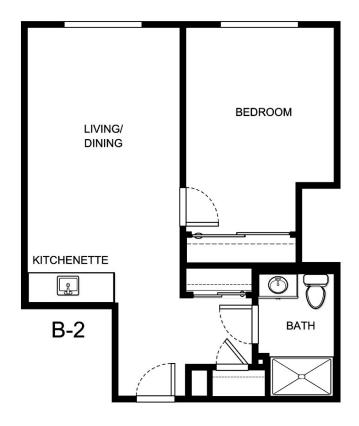

| Apartment Number     | _Square Footage |
|----------------------|-----------------|
| A recenting out Date | Data Evairas    |
| Apartment Rate       | Rate Expires    |
| Date Quoted          | _Quoted by      |
| Notes                |                 |
| 110103               |                 |
|                      |                 |
|                      |                 |





| Apartment Number | _Square Footage |
|------------------|-----------------|
| •                | ,               |
| Apartment Rate   | _Rate Expires   |
|                  |                 |
| Date Quoted      | _Quoted by      |
|                  |                 |
| Notes            |                 |
|                  |                 |
|                  |                 |
|                  |                 |





| Apartment Number | _ Square Footage |
|------------------|------------------|
|                  |                  |
| Apartment Rate   | _ Rate Expires   |
| Date Quoted      | _Quoted by       |
|                  |                  |
| Notes            |                  |
|                  |                  |
|                  |                  |
|