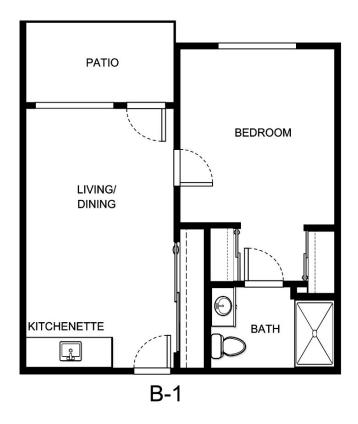

| Apartment Number     | _Square Footage |
|----------------------|-----------------|
| A recenting out Date | Data Evairas    |
| Apartment Rate       | Rate Expires    |
| Date Quoted          | _Quoted by      |
| Notes                |                 |
| 110103               |                 |
|                      |                 |
|                      |                 |





| Apartment Number | _Square Footage |
|------------------|-----------------|
| •                | ,               |
| Apartment Rate   | _Rate Expires   |
|                  |                 |
| Date Quoted      | _Quoted by      |
|                  |                 |
| Notes            |                 |
|                  |                 |
|                  |                 |
|