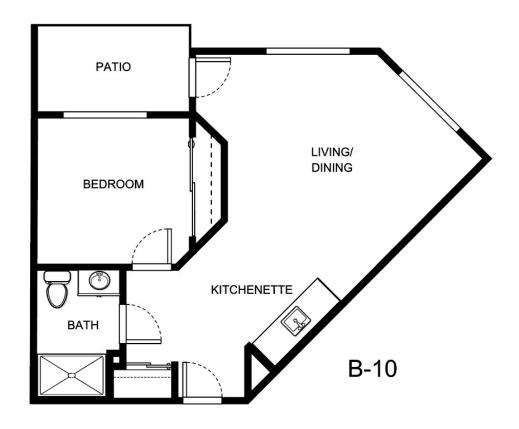

by     |
| Notes            |                 |
|                  |                 |
|                  |                 |





| Apartment Number     | _Square Footage |
|----------------------|-----------------|
| A recenting out Date | Data Evairas    |
| Apartment Rate       | Rate Expires    |
| Date Quoted          | _Quoted by      |
| Notes                |                 |
| 110103               |                 |
|                      |                 |
|                      |                 |





| Apartment Number | _Square Footage |
|------------------|-----------------|
| Apartment Rate   | _ Rate Expires  |
| Date Quoted      | _ Quoted by     |
| Notes            |                 |
|                  |                 |
|                  |                 |





| Apartment Number     | _Square Footage |
|----------------------|-----------------|
| A recenting out Date | Data Evairas    |
| Apartment Rate       | Rate Expires    |
| Date Quoted          | _Quoted by      |
| Notes                |                 |
| 110103               |                 |
|                      |                 |
|                      |                 |





| Apartment Number | _Square Footage |
|------------------|-----------------|
| Apartment Rate   | Rate Expires    |
| Date Quoted      | _Quoted by      |
| Notes            |                 |
|                  |                 |
|                  |                 |





| Apartment Number | _Square Footage |
|------------------|-----------------|
| Apartment Rate   | Rate Expires    |
| Date Quot