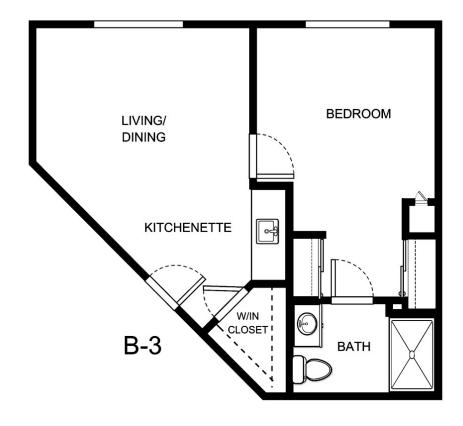

_Square Footage |
|----------------------|-----------------|
| A recenting out Date | Data Evairas    |
| Apartment Rate       | Rate Expires    |
| Date Quoted          | _Quoted by      |
| Notes                |                 |
| 110103               |                 |
|                      |                 |
|                      |                 |





| Apartment Number | _Square Footage |
|------------------|-----------------|
| •                | ,               |
| Apartment Rate   | _Rate Expires   |
|                  |                 |
| Date Quoted      | _Quoted by      |
|                  |                 |
| Notes            |                 |
|                  |                 |
|                  |                 |
|                  |                 |





| Apartment Number | _ Square Footage |
|------------------|------------------|
|                  |                  |
| Apartment Rate   | _ Rate Expires   |
| Date Quoted      | _Quoted by       |
|                  |                  |
| Notes            |                  |
|                  |                  |
|                  |                  |
|                  |                  |





| are Footage |
|-------------|
| Expires     |
| ted by      |
|             |
|             |
|             |
|             |





| Apartment Number     | _Square Footage |
|----------------------|-----------------|
| A recenting out Date | Data Evairas    |
| Apartment Rate       | Rate Expires    |
| Date Quoted          | _Quoted by      |
| Notes                |                 |
|