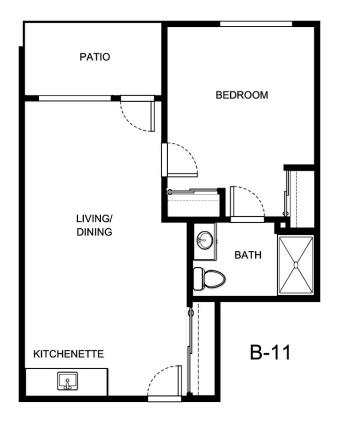

110103               |                 |
|                      |                 |
|                      |                 |





| Apartment Number | _Square Footage |
|------------------|-----------------|
| Apartment Rate   | _ Rate Expires  |
| Date Quoted      | _ Quoted by     |
| Notes            |                 |
|                  |                 |
|                  |                 |





| Apartment Number     | _Square Footage |
|----------------------|-----------------|
| A recenting out Date | Data Evairas    |
| Apartment Rate       | Rate Expires    |
| Date Quoted          | _Quoted by      |
| Notes                |                 |
| 110103               |                 |
|                      |                 |
|                      |                 |





| Apartment Number | _Square Footage |
|------------------|-----------------|
| Apartment Rate   | Rate Expires    |
| Date Quoted      | _Quoted by      |
| Notes            |                 |
|                  |                 |
|                  |                 |





| Apartment Number | _Square Footage |
|------------------|-----------------|
| Apartment Rate   | Rate Expires    |
| Date Quoted      | _Quoted by      |
| Notes            |                 |
|                  |                 |
|                  |                 |





| Apartment Number     | _Square Footage |
|----------------------|-----------------|
| A recenting out Date | Data Evairas    |
| Apartment Rate       | Rate Expires    |
| Date Quoted          | _Quoted by      |
| Notes                |