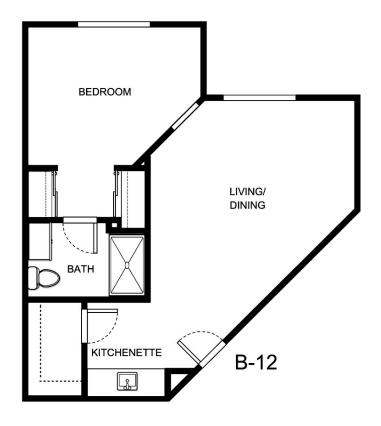

by     |
| Notes            |                 |
|                  |                 |
|                  |                 |





| Apartment Number     | _Square Footage |
|----------------------|-----------------|
| A recenting out Date | Data Evairas    |
| Apartment Rate       | Rate Expires    |
| Date Quoted          | _Quoted by      |
| Notes                |                 |
| 110103               |                 |
|                      |                 |
|                      |                 |





| Apartment Number | _Square Footage |
|------------------|-----------------|
| Apartment Rate   | Rate Expires    |
| Date Quoted      | _Quoted by      |
| Notes            |                 |
|                  |                 |
|                  |                 |





| Apartment Number | _Square Footage |
|------------------|-----------------|
| Apartment Rate   | Rate Expires    |
| Date Quoted      | _Quoted by      |
| Notes            |                 |
|                  |                 |
|                  |                 |





| Apartment Number     | _Square Footage |
|----------------------|-----------------|
| A recenting out Date | Data Evairas    |
| Apartment Rate       | Rate Expires    |
| Date Quoted          | _Quoted by      |
| Notes                |                 |
| 110103               |                 |
|                      |                 |
|                      |                 |