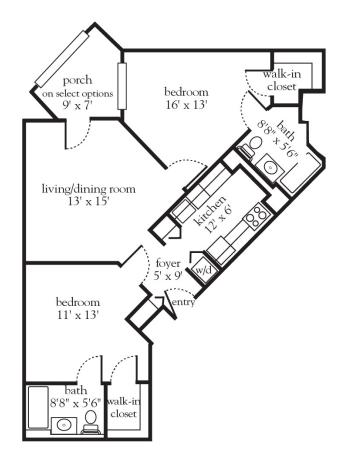

### The Alderwood - Two Bedroom

| Apartment No | Square Footage | Apartment Rate |
|--------------|----------------|----------------|
| Notes        |                |                |
|              |                |                |
|              |                |                |
|              |                |                |
|              |                |                |
| Date Quoted  | Quoted by      | Rate Expires   |
| Ø            |                |                |

# 914.693.7700 | AtriaWoodlands.com

• Three chef-prepared meals per day

• 24-hour staff

**Rental Rate includes** 

- Daily educational, social, cultural and fitness opportunities
- Housekeeping and linen services
- Scheduled bus and sedan transportation
- Utilities
- Wi-Fi in all common areas
- In-apartment washer and dryer - selected apartments
- Apartment

267008 🗟 🚖

maintenance