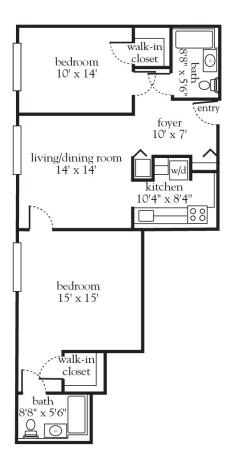

### The Arrowood - Two Bedroom

| Apartment No | Square Footage | Apartment Rate |
|--------------|----------------|----------------|
| Notes        |                |                |
|              |                |                |
|              |                |                |
|              |                |                |
|              |                |                |
| Date Quoted  | Quoted by      | Rate Expires   |
| Atria Wo     | ODLANDS        |                |

#### Rental Rate includes

- 24-hour staff
- Three chef-prepared meals per day
- Daily educational, social, cultural and fitness opportunities
- Housekeeping and linen services
- Scheduled bus and sedan transportation
- Utilities
- Wi-Fi in all common areas
- In-apartment washer and dryer - selected apartments
- Apartment
  maintenance