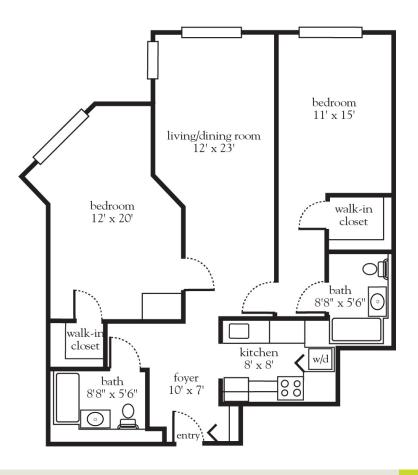

### The Arrowood - Two Bedroom

| Apartment No | Square Footage | Apartment Rate |
|--------------|----------------|----------------|
| Notes        |                |                |
|              |                |                |
|              |                |                |
|              |                |                |
|              |                |                |
| Date Quoted  | Quoted by      | Rate Expires   |
| Atria Wo     | ODLANDS        |                |