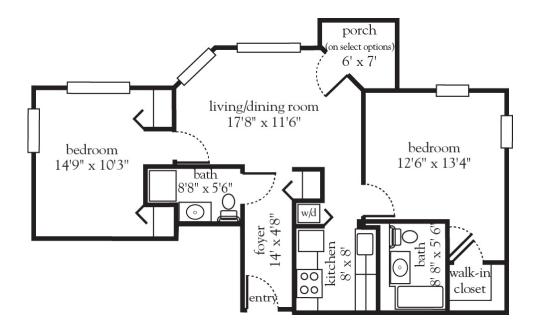

### The Cedarwood - Two Bedroom

| Apartment No | Square Footage | Apartment Rate |
|--------------|----------------|----------------|
| Notes        |                |                |
|              |                |                |
|              |                |                |
|              |                |                |
|              |                |                |
| Date Quoted  | Quoted by      | Rate Expires   |
| l.           |                |                |

# Atria Woodlands

914.693.7700 | AtriaWoodlands.com

Measurements are an approximation and can vary by apartment. All rates are subject to change. License 800-S-149 & 800-F-998 • 24-hour staff

**Rental Rate includes** 

- Three chef-prepared meals per day
- Daily educational, social, cultural and fitness opportunities
- Housekeeping and linen services
- Scheduled bus and sedan transportation
- Utilities
- Wi-Fi in all common areas
- In-apartment washer and dryer - selected apartments
- Apartment

267008 🗟 🖨

maintenance