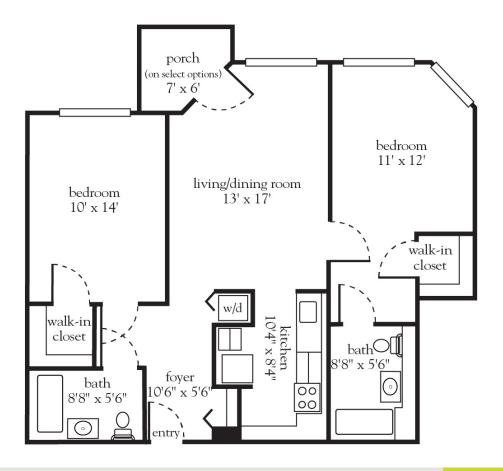

### The Cedarwood - Two Bedroom

| Apartment No | Square Footage | Apartment Rate |
|--------------|----------------|----------------|
| Notes        |                |                |
|              |                |                |
|              |                |                |
|              |                |                |
|              |                |                |
| Date Quoted  | Quoted by      | Rate Expires   |
| l.           |                |                |