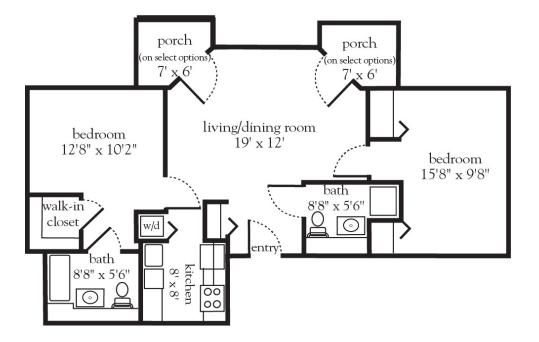

### The Birchwood - Two Bedroom

| Apartment No | Square Footage | Apartment Rate |
|--------------|----------------|----------------|
| Notes        |                |                |
|              |                |                |
|              |                |                |
|              |                |                |
|              |                |                |
|              |                |                |
| Date Quoted  | Quoted by      | Rate Expires   |
|              |                |                |
| lto in my    |                |                |

## Atria Woodlands

914.693.7700 | AtriaWoodlands.com

Measurements are an approximation and can vary by apartment. All rates are subject to change. License 800-S-149 & 800-F-998

#### **Rental Rate includes**

- 24-hour staff
- Three chef-prepared meals per day
- Daily educational, social, cultural and fitness opportunities
- Housekeeping and linen services
- Scheduled bus and sedan transportation
- Utilities
- Wi-Fi in all common areas
- In-apartment washer and dryer - selected apartments
- Apartment

267008 🗟 🖨

maintenance