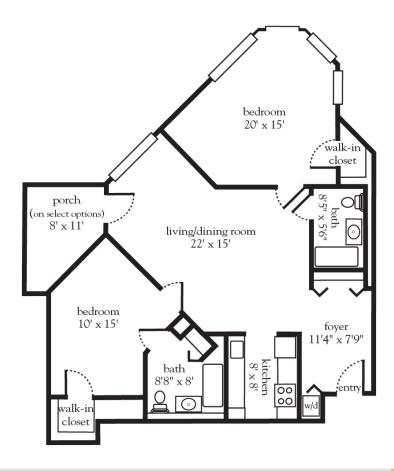

### The Alderwood - Two Bedroom

| Apartment No | Square Footage | Apartment Rate |
|--------------|----------------|----------------|
| Notes        |                |                |
|              |                |                |
|              |                |                |
|              |                |                |
|              |                |                |
| Date Quoted  | Quoted by      | Rate Expires   |
| Ø            |                |                |