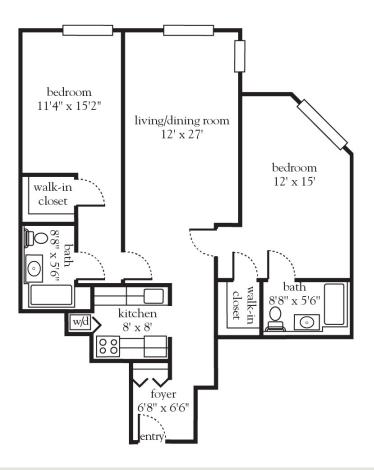

### The Birchwood - Two Bedroom

| Apartment No | Square Footage | Apartment Rate |
|--------------|----------------|----------------|
| Notes        |                |                |
|              |                |                |
|              |                |                |
|              |                |                |
|              |                |                |
|              |                |                |
| Date Quoted  | Quoted by      | Rate Expires   |
|              |                |                |
| lto in my    |                |                |