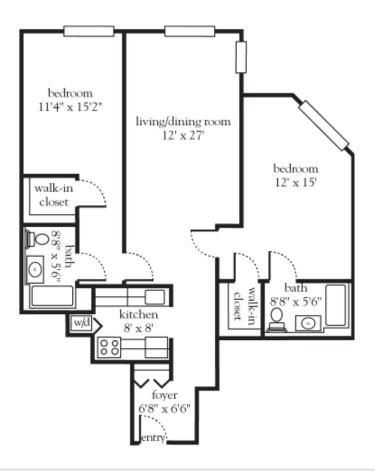

## The Rosebay - Two Bedroom

| Apartment No | Square Footage | _ Apartment Rate |
|--------------|----------------|------------------|
| Notes        |                |                  |
|              |                |                  |
|              |                |                  |
|              |                |                  |
|              |                |                  |
| Date Quoted  | Quoted by      | Rate Expires     |
| Ø            |                |                  |