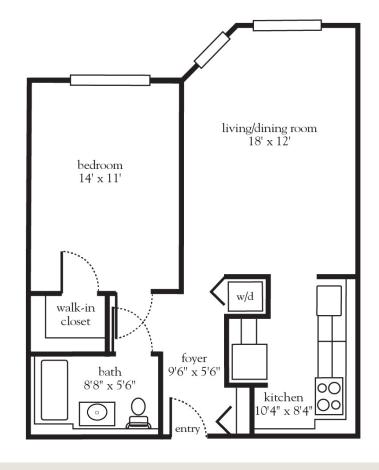

## The Sycamore - One Bedroom

| Apartment No | Square Footage | Apartment Rate |
|--------------|----------------|----------------|
| Notes        |                |                |
|              |                |                |
|              |                |                |
|              |                |                |
| Date Quoted  | Quoted by      | Rate Expires   |