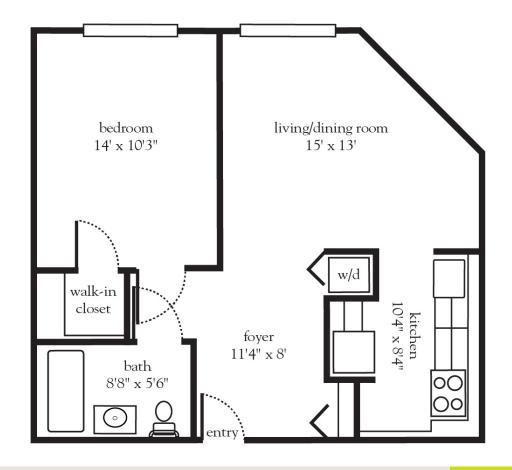

### The Holly - One Bedroom

| Apartment No | Square Footage | Apartment Rate |
|--------------|----------------|----------------|
| Notes        |                |                |
|              |                |                |
|              |                |                |
|              |                |                |
|              |                |                |
| Data Quatad  | Quatad by      | Pata Evniros   |