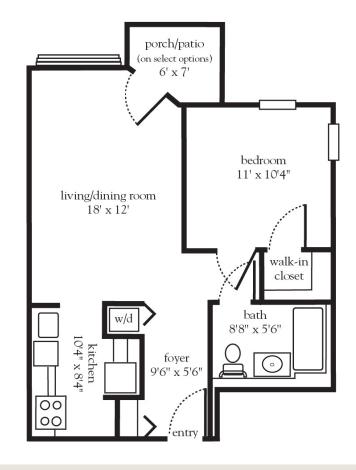

## The Sycamore - One Bedroom

| Apartment No | Square Footage | Apartment Rate |
|--------------|----------------|----------------|
| Notes        |                |                |
|              |                |                |
|              |                |                |
|              |                |                |
| Date Quoted  | Quoted by      | Rate Expires   |

914.693.7700 | AtriaWoodlands.com

- 24-hour staff
- Three chef-prepared meals per day
- Daily educational, social, cultural and fitness opportunities
- Housekeeping and linen services
- Scheduled bus and sedan transportation
- Utilities
- Wi-Fi in all common areas
- In-apartment washer and dryer - selected apartments
- Apartment maintenance