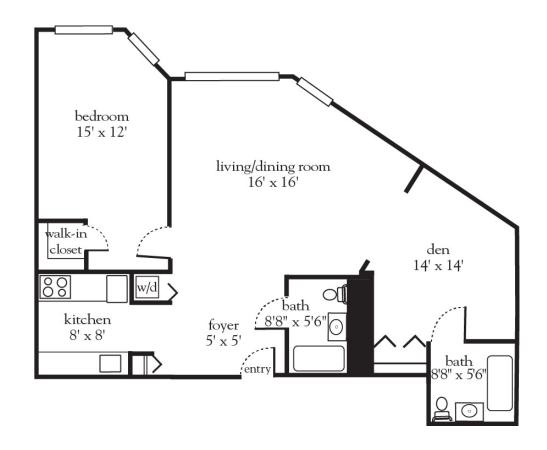

## The Winterberry - One Bedroom

| Apartment No | Square Footage | _ Apartment Rate |
|--------------|----------------|------------------|
| Notes        |                |                  |
|              |                |                  |
|              |                |                  |
|              |                |                  |
|              |                |                  |
| Date Quoted  | Quoted by      | Rate Evnires     |