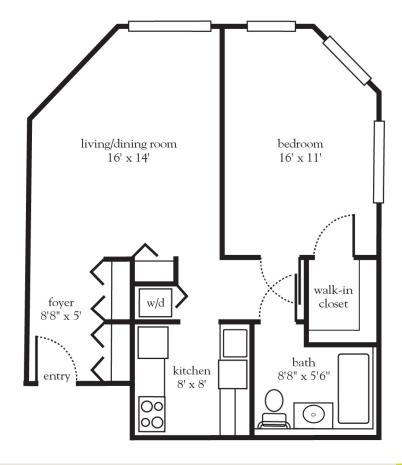

### The Hickory - One Bedroom

| Apartment No | Square Footage | Apartment Rate |
|--------------|----------------|----------------|
| Notes        |                |                |
|              |                |                |
|              |                |                |
|              |                |                |
|              |                |                |
| Date Quoted  | Quoted by      | Rate Evnires   |

914.693.7700 | AtriaWoodlands.com

- 24-hour staff
- Three chef-prepared meals per day
- Daily educational, social, cultural and fitness opportunities
- Housekeeping and linen services
- Scheduled bus and sedan transportation
- Utilities
- Wi-Fi in all common areas
- In-apartment washer and dryer - selected apartments
- Apartment maintenance