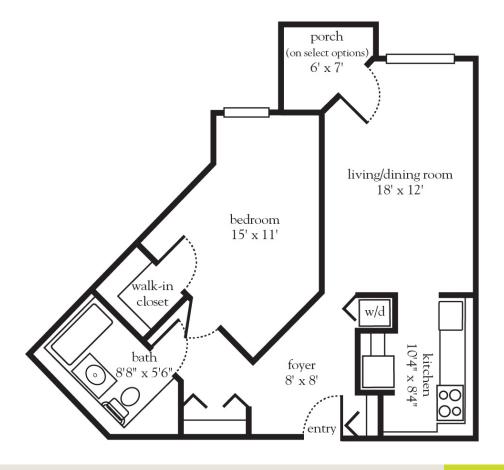

## The Sycamore - One Bedroom

| Apartment No | Square Footage | Apartment Rate |
|--------------|----------------|----------------|
| Notes        |                |                |
|              |                |                |
|              |                |                |
|              |                |                |
| Date Quoted  | Quoted by      | Rate Expires   |