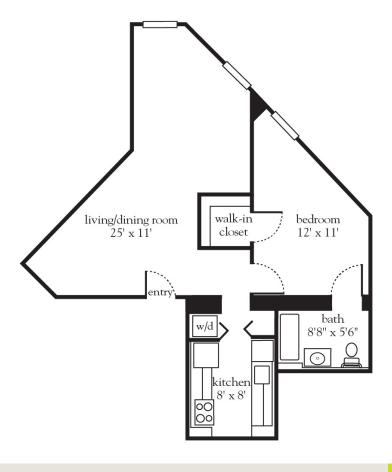

## The Winterberry - One Bedroom

| Apartment No | Square Footage | _ Apartment Rate |
|--------------|----------------|------------------|
| Notes        |                |                  |
|              |                |                  |
|              |                |                  |
|              |                |                  |
|              |                |                  |
| Date Quoted  | Quoted by      | Rate Evnires     |

914.693.7700 | AtriaWoodlands.com

- 24-hour staff
- Three chef-prepared meals per day
- Daily educational, social, cultural and fitness opportunities
- Housekeeping and linen services
- Scheduled bus and sedan transportation
- Utilities
- Wi-Fi in all common areas
- In-apartment washer and dryer - selected apartments
- Apartment maintenance