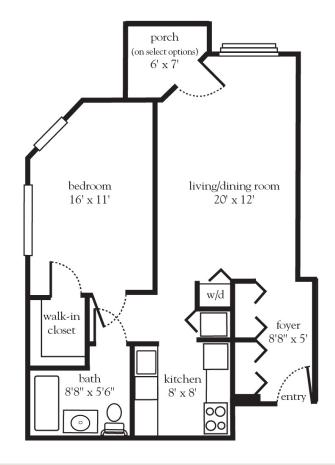

### The Hickory - One Bedroom

| Apartment No | Square Footage | Apartment Rate |
|--------------|----------------|----------------|
| Notes        |                |                |
|              |                |                |
|              |                |                |
|              |                |                |
|              |                |                |
| Date Quoted  | Quoted by      | Rate Evnires   |