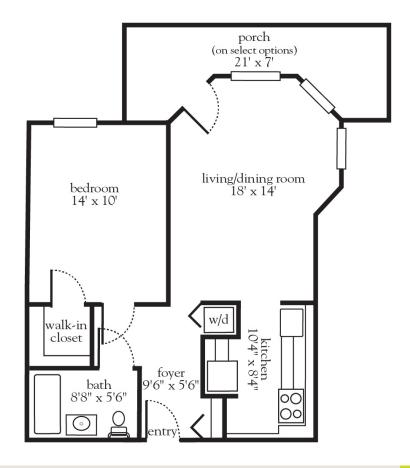

### The Hickory - One Bedroom

| Apartment No | Square Footage | Apartment Rate |
|--------------|----------------|----------------|
| Notes        |                |                |
|              |                |                |
|              |                |                |
|              |                |                |
|              |                |                |
| Date Quoted  | Quoted by      | Rate Evnires   |