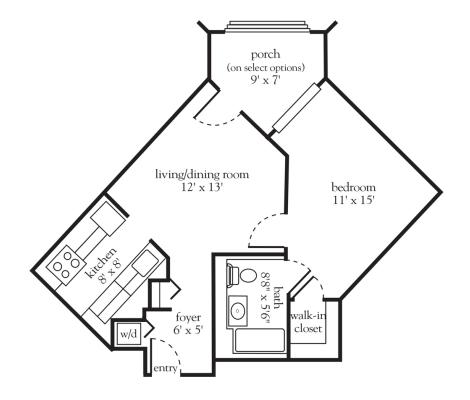

## The Winterberry - One Bedroom

| Apartment No | Square Footage | _ Apartment Rate |
|--------------|----------------|------------------|
| Notes        |                |                  |
|              |                |                  |
|              |                |                  |
|              |                |                  |
|              |                |                  |
| Date Quoted  | Quoted by      | Rate Evnires     |