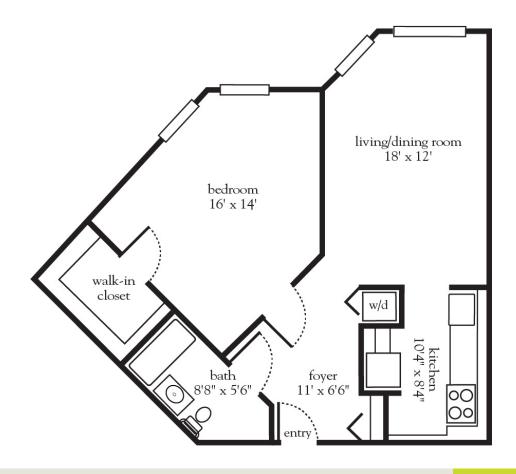

### The Holly - One Bedroom

| Apartment No | Square Footage | Apartment Rate |
|--------------|----------------|----------------|
| Notes        |                |                |
|              |                |                |
|              |                |                |
|              |                |                |
|              |                |                |
| Data Quatad  | Quatad by      | Pata Evniros   |

914.693.7700 | AtriaWoodlands.com

- 24-hour staff
- Three chef-prepared meals per day
- Daily educational, social, cultural and fitness opportunities
- Housekeeping and linen services
- Scheduled bus and sedan transportation
- Utilities
- Wi-Fi in all common areas
- In-apartment washer and dryer - selected apartments
- Apartment maintenance