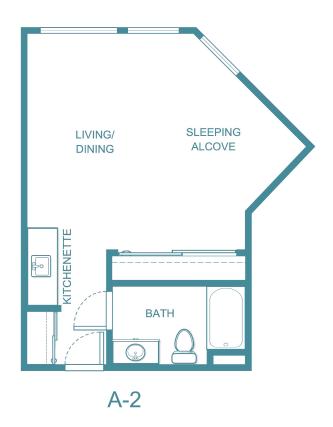

| Apartment Number     | _Square Footage |
|----------------------|-----------------|
| A recenting out Date | Data Evairas    |
| Apartment Rate       | Rate Expires    |
| Date Quoted          | _Quoted by      |
| Notes                |                 |
| 110103               |                 |
|                      |                 |
|                      |                 |





| Apartment Number | _Square Footage |
|------------------|-----------------|
| Apartment Rate   | Rate Expires    |
| Date Quoted      | _Quoted by      |
| Notes            |                 |
|                  |                 |
|                  |                 |





| Apartment Number | _Square Footage |
|------------------|-----------------|
| Apartment Rate   | Rate Expires    |
| Date Quoted      | _Quoted by      |
| Notes            |                 |
|                  |                 |
|                  |                 |





| Apartment Number | _Square Footage |
|------------------|-----------------|
| Apartment Rate   | _ Rate Expires  |
| Date Quoted      | _ Quoted by     |
| Notes            |                 |
|                  |                 |
|