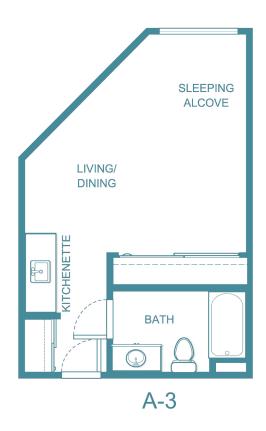

| Apartment Number     | _Square Footage |
|----------------------|-----------------|
| A recenting out Date | Data Evairas    |
| Apartment Rate       | Rate Expires    |
| Date Quoted          | _Quoted by      |
| Notes                |                 |
| 110103               |                 |
|                      |                 |
|                      |                 |





| Apartment Number | _Square Footage |
|------------------|-----------------|
| Apartment Rate   | Rate Expires    |
| Date Quoted      | _Quoted by      |
| Notes            |                 |
|                  |                 |
|                  |                 |





| Apartment Number | _Square Footage |
|------------------|-----------------|
| Apartment Rate   | Rate Expires    |
| Date Quoted      | _Quoted by      |
| Notes            |                 |
|                  |                 |
|                  |                 |





| Apartment Number | _Square Footage |
|------------------|-----------------|
| Apartment Rate   | _ Rate Expires  |
| Date Quoted      | _ Quoted by     |
| Notes            |                 |
|                  |                 |
|                  |                 |





| Apartment Number | _Square Footage |
|------------------|-----------------|
| Apartment Rate   | _ Rate Expires  |
| Date Quoted      | _ Quoted by     |
| Notes            |                 |
|                  |                 |
|