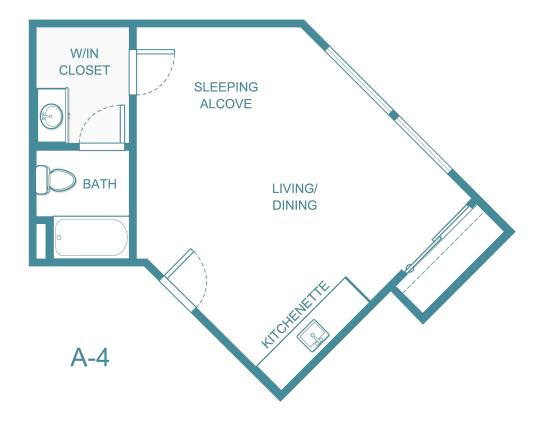

| Rate Expires    |
| Date Quoted          | _Quoted by      |
| Notes                |                 |
| 110103               |                 |
|                      |                 |
|                      |                 |





| Apartment Number | _Square Footage |
|------------------|-----------------|
| Apartment Rate   | Rate Expires    |
| Date Quoted      | _Quoted by      |
| Notes            |                 |
|                  |                 |
|                  |                 |





| Apartment Number | _Square Footage |
|------------------|-----------------|
| Apartment Rate   | Rate Expires    |
| Date Quoted      | _Quoted by      |
| Notes            |                 |
|                  |                 |
|                  |                 |





| Apartment Number | _Square Footage |
|------------------|-----------------|
| Apartment Rate   | _ Rate Expires  |
| Date Quoted      | _ Quoted by     |
| Notes            |                 |
|                  |                 |
|                  |                 |





| Apartment Number | _Square Footage |
|------------------|-----------------|
| Apartment Rate   | _ Rate Expires  |
| Date Quoted      | _ Quoted by     |
| Notes            |                 |
|                  |                 |
|                  |                 |





| Apartment Number     | _Square Footage |
|----------------------|-----------------|
| A recenting out Date | Data Evairas    |
| Apartment Rate       | Rate Expires    |
| Date Quoted          | _Quoted by      |
| Notes                |