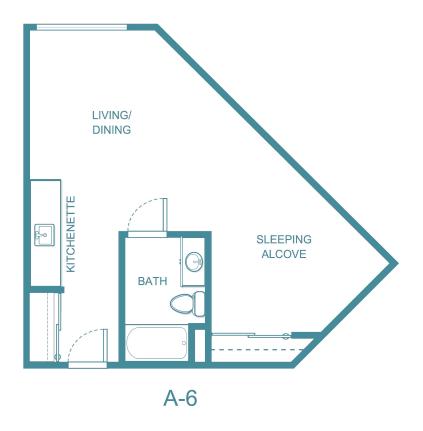

tage |
|------------------|-----------------|
| Apartment Rate   | Rate Expires    |
| Date Quoted      | _Quoted by      |
| Notes            |                 |
|                  |                 |
|                  |                 |





| Apartment Number | _Square Footage |
|------------------|-----------------|
| Apartment Rate   | _ Rate Expires  |
| Date Quoted      | _ Quoted by     |
| Notes            |                 |
|                  |                 |
|                  |                 |





| Apartment Number | _Square Footage |
|------------------|-----------------|
| Apartment Rate   | _ Rate Expires  |
| Date Quoted      | _ Quoted by     |
| Notes            |                 |
|                  |                 |
|                  |                 |





| Apartment Number     | _Square Footage |
|----------------------|-----------------|
| A recenting out Date | Data Evairas    |
| Apartment Rate       | Rate Expires    |
| Date Quoted          | _Quoted by      |
| Notes                |                 |
| 110103               |                 |
|                      |                 |
|                      |                 |





| Apartment Number | Square Footage |
|------------------|----------------|
| Apartment Rate   | Rate Expires   |
| Date Quoted      | _Quoted by     |
| Notes            |                |
|                  |                |
|                  |                |