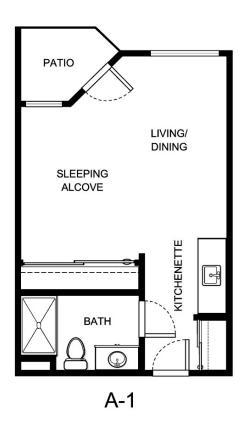

| Apartment Number     | _Square Footage |
|----------------------|-----------------|
| A recenting out Date | Data Evairas    |
| Apartment Rate       | Rate Expires    |
| Date Quoted          | _Quoted by      |
| Notes                |                 |
| 110103               |                 |
|                      |                 |
|                      |                 |





| Apartment Number | _Square Footage |
|------------------|-----------------|
| Apartment Rate   | Rate Expires    |
| Date Quoted      | _Quoted by      |
| Notes            |                 |
|                  |                 |
|                  |                 |





| Apartment Number | _Square Footage |
|------------------|-----------------|
| Apartment Rate   | Rate Expires    |
| Date Quot