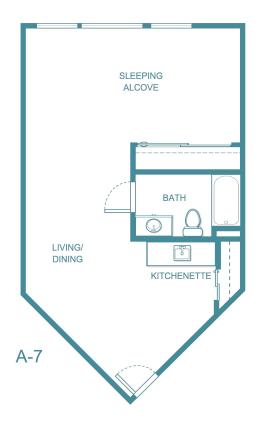

by     |
| Notes            |                 |
|                  |                 |
|                  |                 |





| Apartment Number | _Square Footage |
|------------------|-----------------|
| Apartment Rate   | _ Rate Expires  |
| Date Quoted      | _ Quoted by     |
| Notes            |                 |
|                  |                 |
|                  |                 |





| Apartment Number     | _Square Footage |
|----------------------|-----------------|
| A recenting out Date | Data Evairas    |
| Apartment Rate       | Rate Expires    |
| Date Quoted          | _Quoted by      |
| Notes                |                 |
| 110103               |                 |
|                      |                 |
|                      |                 |





| Apartment Number | Square Footage |
|------------------|----------------|
| Apartment Rate   | Rate Expires   |
| Date Quoted      | _Quoted by     |
| Notes            |                |
|                  |                |
|                  |                |