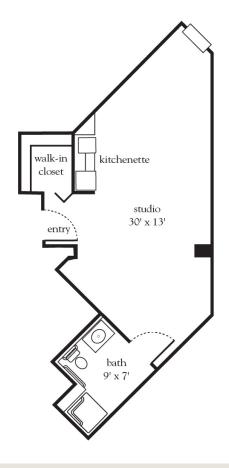

## The Chestnut - Studio

| Apartment No | Square Footage | Apartment Rate |
|--------------|----------------|----------------|
| Notes        |                |                |
|              |                |                |
|              |                |                |
|              |                |                |
|              |                |                |
| Date Ouoted  | Ouoted by      | Rate Expires   |

914.693.7700 | AtriaWoodlands.com

- 24-hour staff
- Three chef-prepared meals per day
- Daily educational, social, cultural and fitness opportunities
- Housekeeping and linen services
- Scheduled bus and sedan transportation
- Utilities
- Wi-Fi in all common areas
- In-apartment washer and dryer - selected apartments
- Apartment maintenance