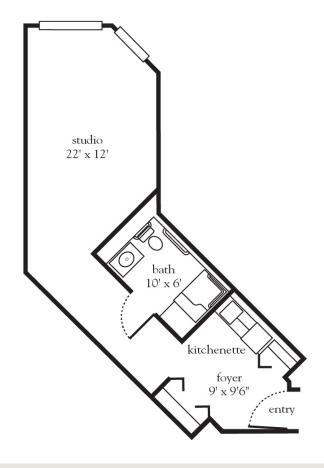

## The Beechwood - Studio

| Apartment No | Square Footage | Apartment Rate |
|--------------|----------------|----------------|
| Notes        |                |                |
|              |                |                |
|              |                |                |
|              |                |                |
|              |                |                |
|              |                |                |
| Date Quoted  | Quoted by      | Rate Expires   |

914.693.7700 | AtriaWoodlands.com

• 24-hour staff

• Three chef-prepared meals per day

- Daily educational, social, cultural and fitness opportunities
- · Housekeeping and linen services
- · Scheduled bus and sedan transportation
- Utilities
- Wi-Fi in all common areas
- In-apartment washer and dryer - selected apartments
- Apartment maintenance