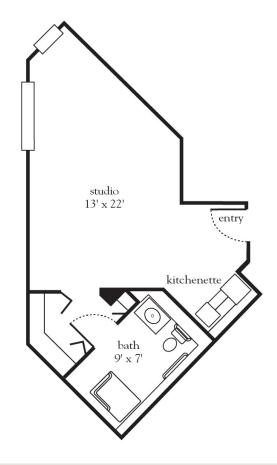

## The Beechwood - Studio

| Apartment No | Square Footage | Apartment Rate |
|--------------|----------------|----------------|
| Notes        |                |                |
|              |                |                |
|              |                |                |
|              |                |                |
|              |                |                |
|              |                |                |
| Date Quoted  | Quoted by      | Rate Expires   |

914.693.7700 | AtriaWoodlands.com

• 24-hour staff

• Three chef-prepared meals per day

- Daily educational, social, cultural and fitness opportunities
- · Housekeeping and linen services
- · Scheduled bus and sedan transportation
- Utilities
- Wi-Fi in all common areas
- In-apartment washer and dryer - selected apartments
- Apartment maintenance