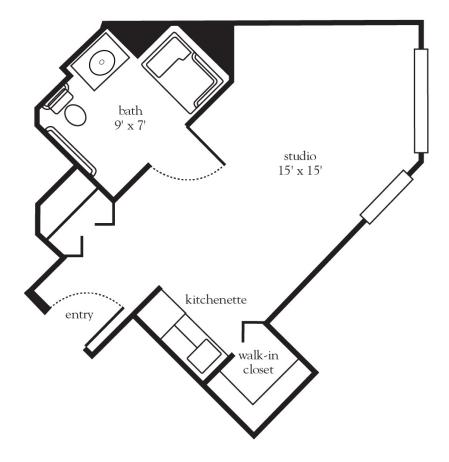

### The Hazelnut - Studio

| Apartment No | Square Footage | Apartment Rate |
|--------------|----------------|----------------|
| Notes        |                |                |
|              |                |                |
|              |                |                |
|              |                |                |
|              |                |                |
| Date Quoted  | Quoted by      | Rate Expires   |

914.693.7700 | AtriaWoodlands.com

- 24-hour staff
- Three chef-prepared meals per day
- Daily educational, social, cultural and fitness opportunities
- Housekeeping and linen services
- Scheduled bus and sedan transportation
- Utilities
- Wi-Fi in all common areas
- In-apartment washer and dryer - selected apartments
- Apartment maintenance