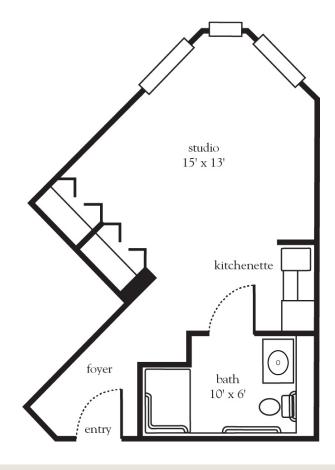

## The Boxelder - Studio

| Apartment No | Square Footage | Apartment Rate |
|--------------|----------------|----------------|
| Notes        |                |                |
|              |                |                |
|              |                |                |
|              |                |                |
|              |                |                |
|              |                |                |
| Date Quoted  | Quoted by      | Rate Expires   |

914.693.7700 | AtriaWoodlands.com

- 24-hour staff
- Three chef-prepared meals per day
- Daily educational, social, cultural and fitness opportunities
- Housekeeping and linen services
- Scheduled bus and sedan transportation
- Utilities
- Wi-Fi in all common areas
- In-apartment washer and dryer - selected apartments
- Apartment maintenance