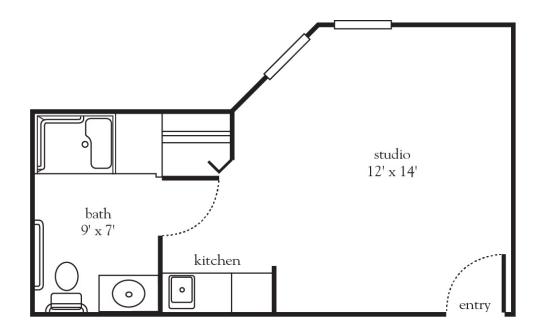

## The Boxelder - Studio

| Apartment No | Square Footage | Apartment Rate |
|--------------|----------------|----------------|
| Notes        |                |                |
|              |                |                |
|              |                |                |
|              |                |                |
|              |                |                |
|              |                |                |
| Date Quoted  | Quoted by      | Rate Expires   |

914.693.7700 | AtriaWoodlands.com

- 24-hour staff
- Three chef-prepared meals per day
- Daily educational, social, cultural and fitness opportunities
- Housekeeping and linen services
- Scheduled bus and sedan transportation
- Utilities
- Wi-Fi in all common areas
- In-apartment washer and dryer - selected apartments
- Apartment maintenance