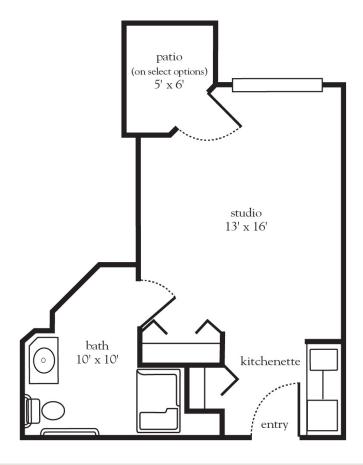

## The Chestnut - Studio

| Apartment No | Square Footage | Apartment Rate |
|--------------|----------------|----------------|
| Notes        |                |                |
|              |                |                |
|              |                |                |
|              |                |                |
|              |                |                |
| Date Ouoted  | Ouoted by      | Rate Expires   |

914.693.7700 | AtriaWoodlands.com

- 24-hour staff
- Three chef-prepared meals per day
- Daily educational, social, cultural and fitness opportunities
- Housekeeping and linen services
- Scheduled bus and sedan transportation
- Utilities
- Wi-Fi in all common areas
- In-apartment washer and dryer - selected apartments
- Apartment maintenance