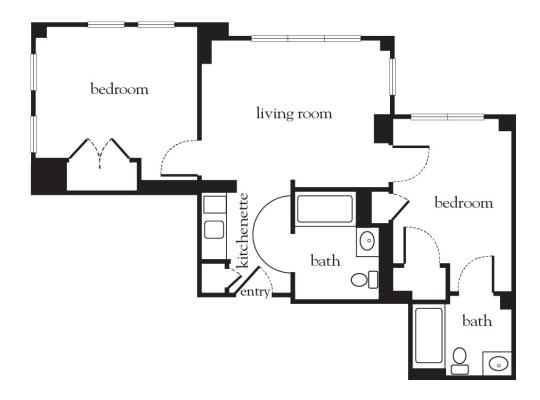

## Two Bedroom A

| Apartment No | Square Footage | Apartment Rate |
|--------------|----------------|----------------|
| Notes        |                |                |
|              |                |                |
|              |                |                |
|              |                |                |
|              |                |                |
| Date Quoted  | Quoted by      | Rate Expires   |