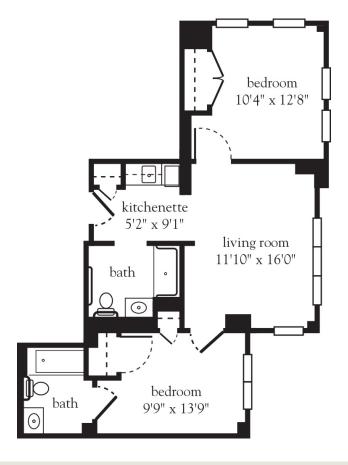

## Two Bedroom B

| Apartment No | Square Footage | Apartment Rate |
|--------------|----------------|----------------|
| Notes        |                |                |
|              |                |                |
|              |                |                |
|              |                |                |
| Date Quoted  | Quoted by      | Rate Expires   |