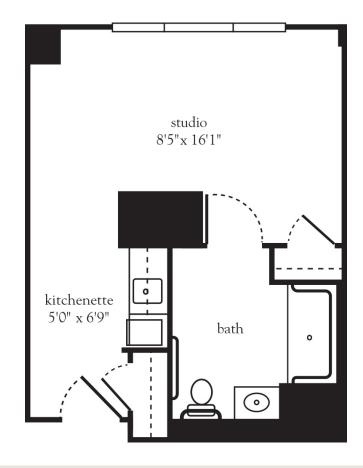

## Studio D

| Apartment No | _ Square Footage | Apartment Rate |
|--------------|------------------|----------------|
| Notes        |                  |                |
|              |                  |                |
|              |                  |                |
|              |                  |                |
|              |                  |                |
| Date Quoted  | Quoted by        | Rate Expires   |

516.933.0002 | AtriaPlainview.com

- 24-hour staff
- Three chef-prepared meals per day
- Daily educational, social, cultural and fitness opportunities
- Housekeeping, personal laundry and linen services
- Scheduled bus and sedan transportation
- Utilities
- Wi-Fi in all common areas
- Apartment maintenance
- On-site parking lot for residents and guests