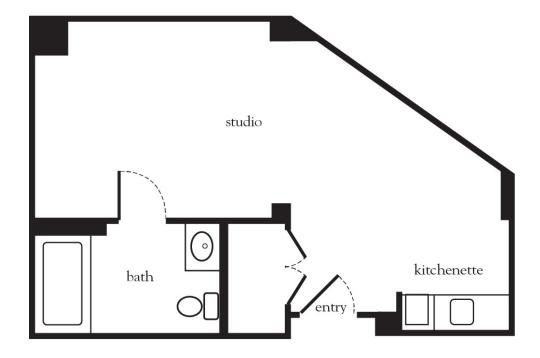

### Studio A

| Apartment No | Square Footage | Apartment Rate |
|--------------|----------------|----------------|
| Notes        |                |                |
|              |                |                |
|              |                |                |
|              |                |                |
|              |                |                |
| Date Quoted  | Quoted by      | Rate Expires   |

516.933.0002 | AtriaPlainview.com

- 24-hour staff
- Three chef-prepared meals per day
- Daily educational, social, cultural and fitness opportunities
- Housekeeping, personal laundry and linen services
- Scheduled bus and sedan transportation
- Utilities
- Wi-Fi in all common areas
- Apartment maintenance
- On-site parking lot for residents and guests