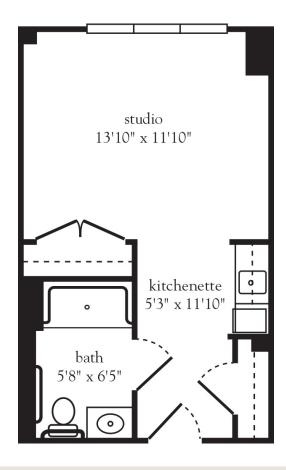

### Studio B

| Apartment No | Square Footage | _ Apartment Rate |
|--------------|----------------|------------------|
| Notes        |                |                  |
|              |                |                  |
|              |                |                  |
|              |                |                  |
|              |                |                  |
| Date Quoted  | Quoted by      | Rate Evnires     |

516.933.0002 | AtriaPlainview.com

- 24-hour staff
- Three chef-prepared meals per day
- Daily educational, social, cultural and fitness opportunities
- Housekeeping, personal laundry and linen services
- Scheduled bus and sedan transportation
- Utilities
- Wi-Fi in all common areas
- Apartment maintenance
- On-site parking lot for residents and guests