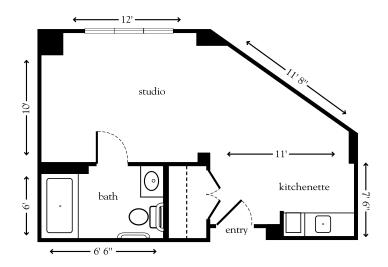

## Studio D

| Apartment No | _ Square Footage | Apartment Rate |
|--------------|------------------|----------------|
| Notes        |                  |                |
|              |                  |                |
|              |                  |                |
|              |                  |                |
|              |                  |                |
| Date Quoted  | Quoted by        | Rate Expires   |

516.933.0002 | AtriaPlainview.com

- 24-hour staff
- Three chef-prepared meals per day
- Daily educational, social, cultural and fitness opportunities
- Housekeeping, personal laundry and linen services
- Scheduled bus and sedan transportation
- Utilities
- Wi-Fi in all common areas
- Apartment maintenance
- On-site parking lot for residents and guests