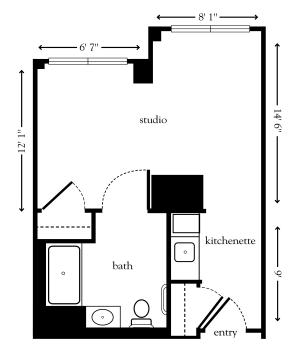

## Studio D

| Apartment No | _ Square Footage | Apartment Rate |
|--------------|------------------|----------------|
| Notes        |                  |                |
|              |                  |                |
|              |                  |                |
|              |                  |                |
|              |                  |                |
| Date Quoted  | Quoted by        | Rate Expires   |

516.933.0002 | AtriaPlainview.com

- 24-hour staff
- Three chef-prepared meals per day
- Daily educational, social, cultural and fitness opportunities
- Housekeeping, personal laundry and linen services
- Scheduled bus and sedan transportation
- Utilities
- Wi-Fi in all common areas
- Apartment maintenance
- On-site parking lot for residents and guests