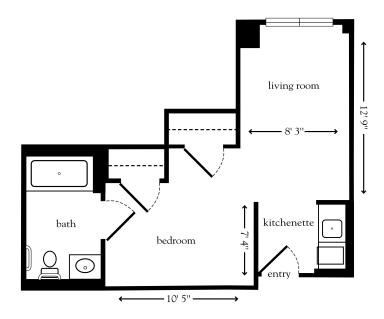

### Studio C

Apartment Numbers: 105, 205, 305

| Apartment No | Square Footage | Apartment Rate |
|--------------|----------------|----------------|
| Notes        |                |                |
|              |                |                |
|              |                |                |
|              |                |                |
| ^            | ·              | Rate Expires   |
| Atria.       | Plainview      |                |

516.933.0002 | AtriaPlainview.com

Measurements are an approximation and can vary by apartment. All rates are subject to change.

License 400-F-329

- 24-hour staff
- Three chef-prepared meals per day
- Daily educational, social, cultural and fitness opportunities
- Housekeeping, personal laundry and linen services
- Scheduled bus and sedan transportation
- Utilities
- Wi-Fi in all common areas
- Apartment maintenance
- On-site parking lot for residents and guests
- Concierge service
- Individual thermostat control
- Emergency alert system