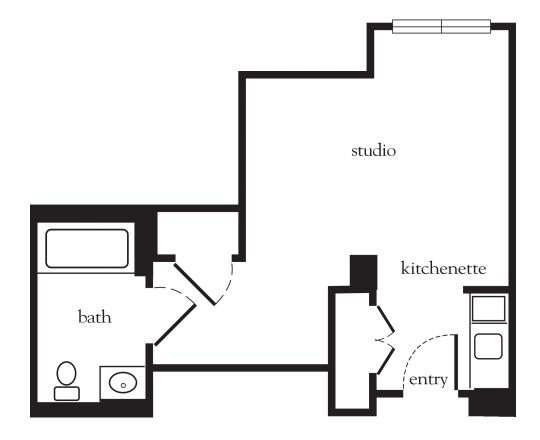

### Studio A

| Apartment No | Square Footage | Apartment Rate |
|--------------|----------------|----------------|
| Notes        |                |                |
|              |                |                |
|              |                |                |
|              |                |                |
|              |                |                |
| Date Quoted  | Quoted by      | Rate Expires   |

516.933.0002 | AtriaPlainview.com

- 24-hour staff
- Three chef-prepared meals per day
- Daily educational, social, cultural and fitness opportunities
- Housekeeping, personal laundry and linen services
- Scheduled bus and sedan transportation
- Utilities
- Wi-Fi in all common areas
- Apartment maintenance
- On-site parking lot for residents and guests