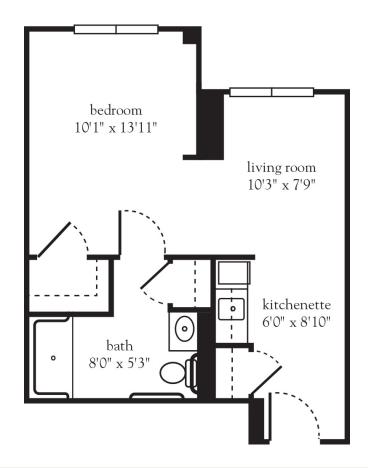

### Studio C

Apartment Numbers: 105, 205, 305

| Apartment No | Square Footage | Apartment Rate |
|--------------|----------------|----------------|
| Notes        |                |                |
|              |                |                |
|              |                |                |
|              |                |                |
| ^            | ·              | Rate Expires   |
| Atria.       | Plainview      |                |

516.933.0002 | AtriaPlainview.com

Measurements are an approximation and can vary by apartment. All rates are subject to change.

License 400-F-329

- 24-hour staff
- Three chef-prepared meals per day
- Daily educational, social, cultural and fitness opportunities
- Housekeeping, personal laundry and linen services
- Scheduled bus and sedan transportation
- Utilities
- Wi-Fi in all common areas
- Apartment maintenance
- On-site parking lot for residents and guests
- Concierge service
- Individual thermostat control
- Emergency alert system