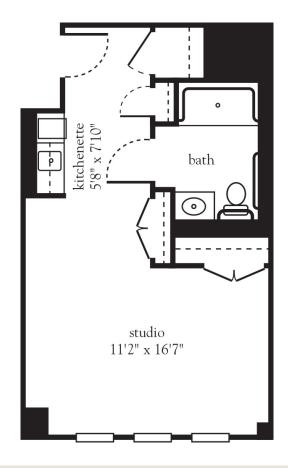

## Studio D

| Apartment No | _ Square Footage | Apartment Rate |
|--------------|------------------|----------------|
| Notes        |                  |                |
|              |                  |                |
|              |                  |                |
|              |                  |                |
|              |                  |                |
| Date Quoted  | Quoted by        | Rate Expires   |

516.933.0002 | AtriaPlainview.com

- 24-hour staff
- Three chef-prepared meals per day
- Daily educational, social, cultural and fitness opportunities
- Housekeeping, personal laundry and linen services
- Scheduled bus and sedan transportation
- Utilities
- Wi-Fi in all common areas
- Apartment maintenance
- On-site parking lot for residents and guests