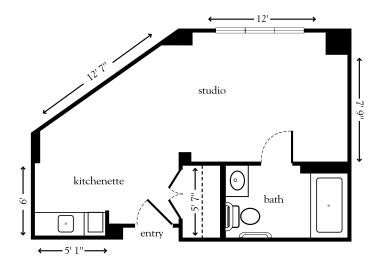

### Studio A

| Apartment No | Square Footage | Apartment Rate |
|--------------|----------------|----------------|
| Notes        |                |                |
|              |                |                |
|              |                |                |
|              |                |                |
|              |                |                |
| Date Quoted  | Quoted by      | Rate Expires   |

516.933.0002 | AtriaPlainview.com

- 24-hour staff
- Three chef-prepared meals per day
- Daily educational, social, cultural and fitness opportunities
- Housekeeping, personal laundry and linen services
- Scheduled bus and sedan transportation
- Utilities
- Wi-Fi in all common areas
- Apartment maintenance
- On-site parking lot for residents and guests