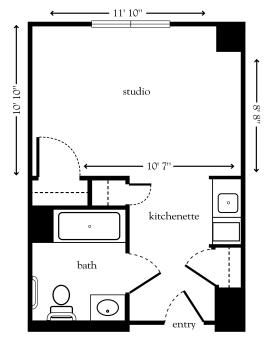

### Studio B

| Apartment No | Square Footage | _ Apartment Rate |
|--------------|----------------|------------------|
| Notes        |                |                  |
|              |                |                  |
|              |                |                  |
|              |                |                  |
|              |                |                  |
| Date Quoted  | Quoted by      | Rate Evnires     |

516.933.0002 | AtriaPlainview.com

- 24-hour staff
- Three chef-prepared meals per day
- Daily educational, social, cultural and fitness opportunities
- Housekeeping, personal laundry and linen services
- Scheduled bus and sedan transportation
- Utilities
- Wi-Fi in all common areas
- Apartment maintenance
- On-site parking lot for residents and guests