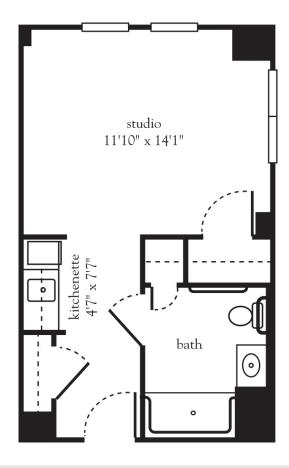

### Studio C

Apartment Numbers: 105, 205, 305

| Apartment No | Square Footage | Apartment Rate |
|--------------|----------------|----------------|
| Notes        |                |                |
|              |                |                |
|              |                |                |
|              |                |                |
| ^            | ·              | Rate Expires   |
| Atria.       | Plainview      |                |

516.933.0002 | AtriaPlainview.com

Measurements are an approximation and can vary by apartment. All rates are subject to change.

License 400-F-329

- 24-hour staff
- Three chef-prepared meals per day
- Daily educational, social, cultural and fitness opportunities
- Housekeeping, personal laundry and linen services
- Scheduled bus and sedan transportation
- Utilities
- Wi-Fi in all common areas
- Apartment maintenance
- On-site parking lot for residents and guests
- Concierge service
- Individual thermostat control
- Emergency alert system