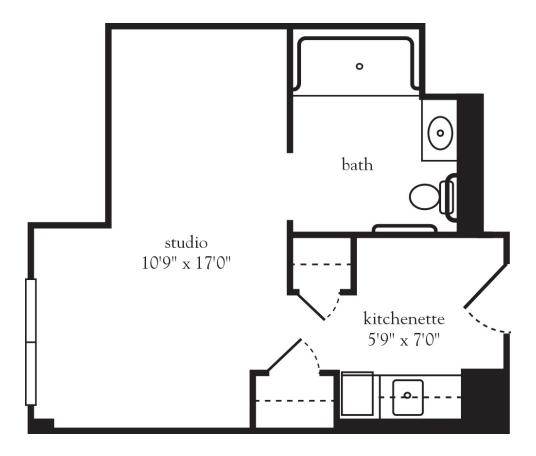

### Studio A

| Apartment No | Square Footage | Apartment Rate |
|--------------|----------------|----------------|
| Notes        |                |                |
|              |                |                |
|              |                |                |
|              |                |                |
|              |                |                |
| Date Quoted  | Quoted by      | Rate Expires   |

516.933.0002 | AtriaPlainview.com

- 24-hour staff
- Three chef-prepared meals per day
- Daily educational, social, cultural and fitness opportunities
- Housekeeping, personal laundry and linen services
- Scheduled bus and sedan transportation
- Utilities
- Wi-Fi in all common areas
- Apartment maintenance
- On-site parking lot for residents and guests