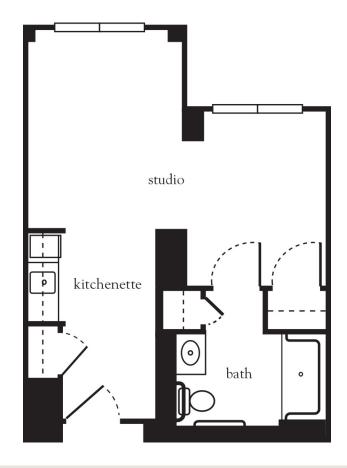

### Studio A

| Apartment No | Square Footage | Apartment Rate |
|--------------|----------------|----------------|
| Notes        |                |                |
|              |                |                |
|              |                |                |
|              |                |                |
|              |                |                |
| Date Quoted  | Quoted by      | Rate Expires   |

516.933.0002 | AtriaPlainview.com

- 24-hour staff
- Three chef-prepared meals per day
- Daily educational, social, cultural and fitness opportunities
- Housekeeping, personal laundry and linen services
- Scheduled bus and sedan transportation
- Utilities
- Wi-Fi in all common areas
- Apartment maintenance
- On-site parking lot for residents and guests