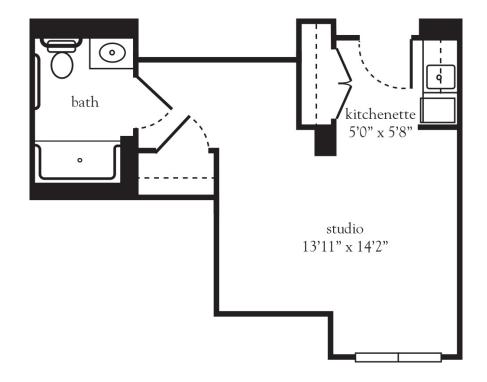

### Studio B

| Apartment No | Square Footage | _ Apartment Rate |
|--------------|----------------|------------------|
| Notes        |                |                  |
|              |                |                  |
|              |                |                  |
|              |                |                  |
|              |                |                  |
| Date Quoted  | Quoted by      | Rate Evnires     |

516.933.0002 | AtriaPlainview.com

- 24-hour staff
- Three chef-prepared meals per day
- Daily educational, social, cultural and fitness opportunities
- Housekeeping, personal laundry and linen services
- Scheduled bus and sedan transportation
- Utilities
- Wi-Fi in all common areas
- Apartment maintenance
- On-site parking lot for residents and guests