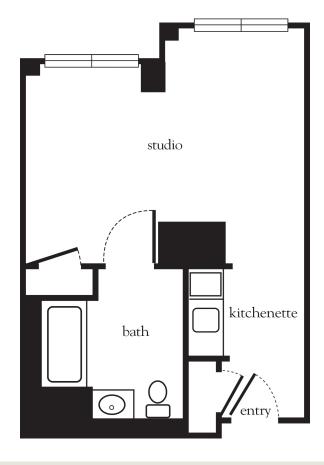

### Studio B

| Apartment No | Square Footage | _ Apartment Rate |
|--------------|----------------|------------------|
| Notes        |                |                  |
|              |                |                  |
|              |                |                  |
|              |                |                  |
|              |                |                  |
| Date Quoted  | Quoted by      | Rate Evnires     |

516.933.0002 | AtriaPlainview.com

- 24-hour staff
- Three chef-prepared meals per day
- Daily educational, social, cultural and fitness opportunities
- Housekeeping, personal laundry and linen services
- Scheduled bus and sedan transportation
- Utilities
- Wi-Fi in all common areas
- Apartment maintenance
- On-site parking lot for residents and guests