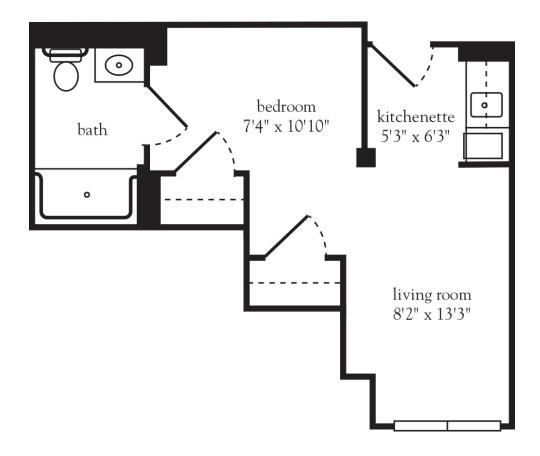

### Studio B

| Apartment No | Square Footage | _ Apartment Rate |
|--------------|----------------|------------------|
| Notes        |                |                  |
|              |                |                  |
|              |                |                  |
|              |                |                  |
|              |                |                  |
| Date Quoted  | Quoted by      | Rate Evnires     |

516.933.0002 | AtriaPlainview.com

- 24-hour staff
- Three chef-prepared meals per day
- Daily educational, social, cultural and fitness opportunities
- Housekeeping, personal laundry and linen services
- Scheduled bus and sedan transportation
- Utilities
- Wi-Fi in all common areas
- Apartment maintenance
- On-site parking lot for residents and guests