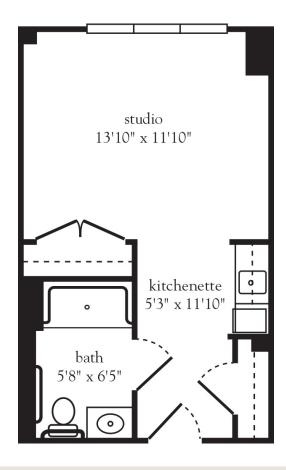

### Studio C

Apartment Numbers: 105, 205, 305

| Apartment No | Square Footage | Apartment Rate |
|--------------|----------------|----------------|
| Notes        |                |                |
|              |                |                |
|              |                |                |
|              |                |                |
| ^            | ·              | Rate Expires   |
| Atria.       | Plainview      |                |

516.933.0002 | AtriaPlainview.com

Measurements are an approximation and can vary by apartment. All rates are subject to change.

License 400-F-329

- 24-hour staff
- Three chef-prepared meals per day
- Daily educational, social, cultural and fitness opportunities
- Housekeeping, personal laundry and linen services
- Scheduled bus and sedan transportation
- Utilities
- Wi-Fi in all common areas
- Apartment maintenance
- On-site parking lot for residents and guests
- Concierge service
- Individual thermostat control
- Emergency alert system