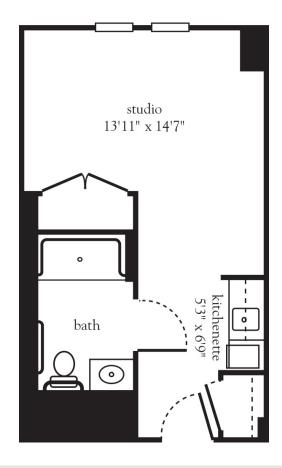

### Studio A

| Apartment No | Square Footage | Apartment Rate |
|--------------|----------------|----------------|
| Notes        |                |                |
|              |                |                |
|              |                |                |
|              |                |                |
|              |                |                |
| Date Quoted  | Quoted by      | Rate Expires   |

516.933.0002 | AtriaPlainview.com

- 24-hour staff
- Three chef-prepared meals per day
- Daily educational, social, cultural and fitness opportunities
- Housekeeping, personal laundry and linen services
- Scheduled bus and sedan transportation
- Utilities
- Wi-Fi in all common areas
- Apartment maintenance
- On-site parking lot for residents and guests