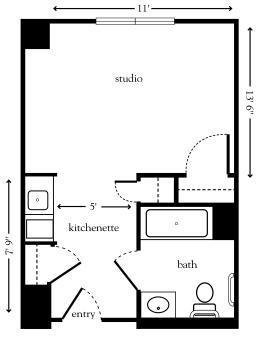

### Studio C

Apartment Numbers: 105, 205, 305

| Apartment No | Square Footage | Apartment Rate |
|--------------|----------------|----------------|
| Notes        |                |                |
|              |                |                |
|              |                |                |
|              |                |                |
| ^            | ·              | Rate Expires   |
| Atria.       | Plainview      |                |

516.933.0002 | AtriaPlainview.com

Measurements are an approximation and can vary by apartment. All rates are subject to change.

License 400-F-329

- 24-hour staff
- Three chef-prepared meals per day
- Daily educational, social, cultural and fitness opportunities
- Housekeeping, personal laundry and linen services
- Scheduled bus and sedan transportation
- Utilities
- Wi-Fi in all common areas
- Apartment maintenance
- On-site parking lot for residents and guests
- Concierge service
- Individual thermostat control
- Emergency alert system