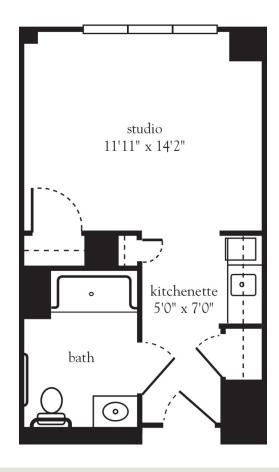

## Studio D

| Apartment No | _ Square Footage | Apartment Rate |
|--------------|------------------|----------------|
| Notes        |                  |                |
|              |                  |                |
|              |                  |                |
|              |                  |                |
|              |                  |                |
| Date Quoted  | Quoted by        | Rate Expires   |

516.933.0002 | AtriaPlainview.com

- 24-hour staff
- Three chef-prepared meals per day
- Daily educational, social, cultural and fitness opportunities
- Housekeeping, personal laundry and linen services
- Scheduled bus and sedan transportation
- Utilities
- Wi-Fi in all common areas
- Apartment maintenance
- On-site parking lot for residents and guests