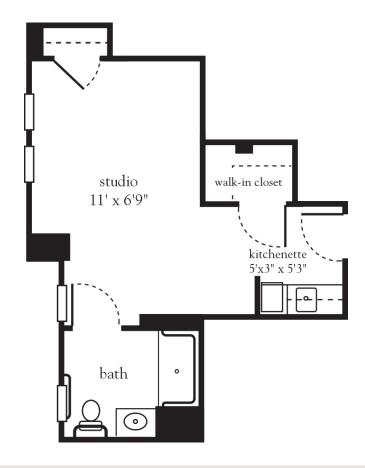

### Studio B

| Apartment No | Square Footage | _ Apartment Rate |
|--------------|----------------|------------------|
| Notes        |                |                  |
|              |                |                  |
|              |                |                  |
|              |                |                  |
|              |                |                  |
| Date Quoted  | Quoted by      | Rate Evnires     |

516.933.0002 | AtriaPlainview.com

- 24-hour staff
- Three chef-prepared meals per day
- Daily educational, social, cultural and fitness opportunities
- Housekeeping, personal laundry and linen services
- Scheduled bus and sedan transportation
- Utilities
- Wi-Fi in all common areas
- Apartment maintenance
- On-site parking lot for residents and guests