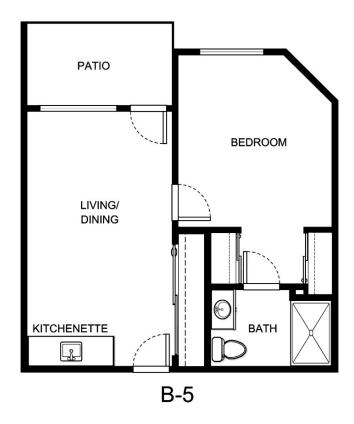

_Square Footage |
|----------------------|-----------------|
| A recenting out Date | Data Evairas    |
| Apartment Rate       | Rate Expires    |
| Date Quoted          | _Quoted by      |
| Notes                |                 |
| 110103               |                 |
|                      |                 |
|                      |                 |





| Apartment Number | _Square Footage |
|------------------|-----------------|
| •                | ,               |
| Apartment Rate   | _Rate Expires   |
|                  |                 |
| Date Quoted      | _Quoted by      |
|                  |                 |
| Notes            |                 |
|                  |                 |
|                  |                 |
|                  |                 |





| Apartment Number | _Square Footage |
|------------------|-----------------|
| •                |                 |
| Apartment Rate   | Rate Expires    |
|                  | ·               |
| Date Quoted      | _Quoted by      |
|                  |                 |
| Notes            |                 |
|                  |                 |
|                  |                 |
|                  |                 |
|                  |                 |





| Apartment Number | _Square Footage |
|------------------|-----------------|
| •                | ,               |
| Apartment Rate   | _Rate Expires   |
|                  |                 |
| Date Quoted      | _Quoted by      |
|                  |                 |
| Notes            |                 |
|