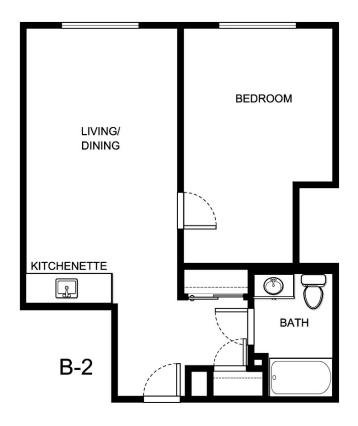

| Apartment Number | _Square Footage |
|------------------|-----------------|
| Apartment Rate   | _ Rate Expires  |
| Date Quoted      | _Quoted by      |
| Notes            |                 |
|                  |                 |
|                  |                 |
|                  |                 |





| Apartment Number     | _Square Footage |
|----------------------|-----------------|
| A recenting out Date | Data Evairas    |
| Apartment Rate       | Rate Expires    |
| Date Quoted          | _Quoted by      |
| Notes                |                 |
| 110103               |                 |
|                      |                 |
|                      |                 |





| Apartment Number     | _Square Footage |
|----------------------|-----------------|
| A recenting out Date | Data Evairas    |
| Apartment Rate       | Rate Expires    |
| Date Quoted          | _Quoted by      |
| Notes                |                 |
| 110103               |                 |
|                      |                 |
|                      |                 |





| Apartment Nu