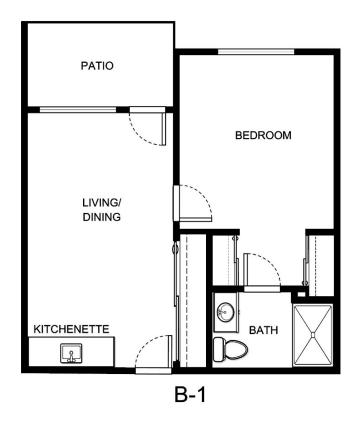

| Apartment Number | _Square Footage |
|------------------|-----------------|
| Apartment Rate   | _ Rate Expires  |
| Date Quoted      | _Quoted by      |
| Notes            |                 |
|                  |                 |
|                  |                 |
|                  |                 |





| Apartment Number     | _Square Footage |
|----------------------|-----------------|
| A recenting out Date | Data Evairas    |
| Apartment Rate       | Rate Expires    |
| Date Quoted          | _Quoted by      |
| Notes                |                 |
| 110103               |                 |
|                      |                 |
|                      |                 |





| Apartment Number     | _Square Footage |
|----------------------|-----------------|
| A