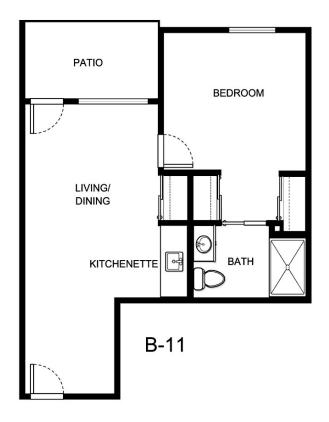

|
|                  |                  |
|                  |                  |
|                  |                  |





| Apartment Number | _Square Footage |
|------------------|-----------------|
| Apartment Rate   | Rate Expires    |
| Date Quoted      | _Quoted by      |
| Notes            |                 |
|                  |                 |
|                  |                 |





| Apartment Number     | _Square Footage |
|----------------------|-----------------|
| A recenting out Date | Data Evairas    |
| Apartment Rate       | Rate Expires    |
| Date Quoted          | _Quoted by      |
| Notes                |                 |
| 110103               |                 |
|                      |                 |
|                      |                 |





| Apartment Number | _Square Footage |
|------------------|-----------------|
| Apartment Rate   | Rate Expires    |
| Date Quoted      | _Quoted by      |
| Notes            |                 |
|                  |                 |
|                  |                 |
|                  |                 |





| Apartment Number     | _Square Footage |
|----------------------|-----------------|
| A recenting out Date | Data Evairas    |
| Apartment Rate       | Rate Expires    |
| Date Quoted          | _Quoted by      |
| Notes                |                 |
| 110103               |                 |
|                      |                 |
|                      |                 |





| Apartment Number | _Square Footage |
|------------------|-----------------|
| Apartment