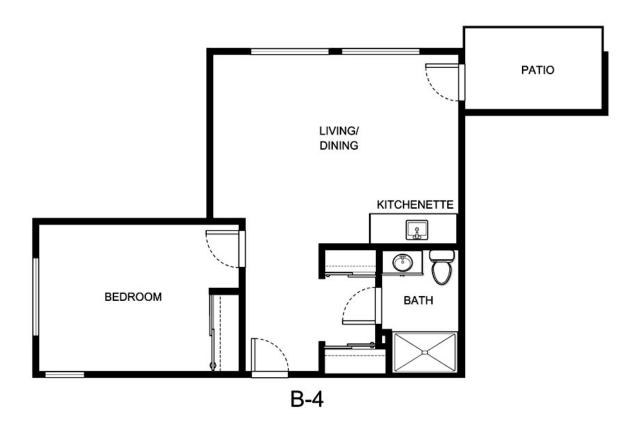

|





| Apartment Number     | _Square Footage |
|----------------------|-----------------|
| A recenting out Date | Data Evairas    |
| Apartment Rate       | Rate Expires    |
| Date Quoted          | _Quoted by      |
| Notes                |                 |
| 110103               |                 |
|                      |                 |
|                      |                 |





| Apartment Number     | _Square Footage |
|----------------------|-----------------|
| A recenting out Date | Data Evairas    |
| Apartment Rate       | Rate Expires    |
| Date Quoted          | _Quoted by      |
| Notes                |                 |
| 110103               |                 |
|                      |                 |
|                      |                 |





| Apartment Number | _Square Footage |
|------------------|-----------------|
| •                | ,               |
| Apartment Rate   | _Rate Expires   |
|                  |                 |
| Date Quoted      | _Quoted by      |
|                  |                 |
| Notes            |                 |
|                  |                 |
|                  |                 |
|                  |                 |





| Apartment Number | _Square Footage |
|------------------|-----------------|
| •                |                 |
| Apartment Rate   | Rate Expires    |
|                  | ·               |
| Date Quoted      | _Quoted by      |
|                  |                 |
| Notes            |                 |
|                  |                 |
|