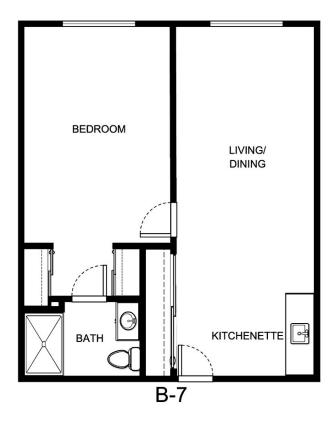

|
| Apartment Rate   | Rate Expires    |
|                  | ·               |
| Date Quoted      | _Quoted by      |
|                  |                 |
| Notes            |                 |
|                  |                 |
|                  |                 |
|                  |                 |
|                  |                 |





| Apartment Number | _Square Footage |
|------------------|-----------------|
| •                | ,               |
| Apartment Rate   | _Rate Expires   |
|                  |                 |
| Date Quoted      | _Quoted by      |
|                  |                 |
| Notes            |                 |
|                  |                 |
|                  |                 |
|                  |                 |





| Apartment Number | _ Square Footage |
|------------------|------------------|
|                  |                  |
| Apartment Rate   | _Rate Expires    |
| Date Quoted      | _ Quoted by      |
|                  |                  |
| Notes            |                  |
|                  |                  |
|                  |                  |
|                  |                  |





| Apartment Number | _ Square Footage |
|------------------|------------------|
|                  |                  |
| Apartment Rate   | _Rate Expires    |
| Date Quoted      | _ Quoted by      |
|                  |                  |
| Notes            |                  |
|                  |                  |
|                  |                  |
|                  |