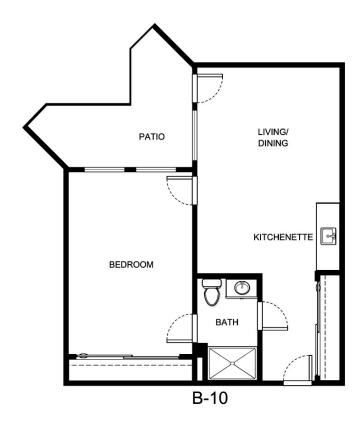

|                  |
|                  |                  |
|                  |                  |





| Apartment Number | _ Square Footage |
|------------------|------------------|
|                  |                  |
| Apartment Rate   | _Rate Expires    |
| Date Quoted      | _ Quoted by      |
|                  |                  |
| Notes            |                  |
|                  |                  |
|                  |                  |
|                  |                  |





| Apartment Number | _Square Footage |
|------------------|-----------------|
| Apartment Rate   | Rate Expires    |
| Date Quoted      | _Quoted by      |
| Notes            |                 |
|                  |                 |
|                  |                 |





| Apartment Number     | _Square Footage |
|----------------------|-----------------|
| A recenting out Date | Data Evairas    |
| Apartment Rate       | Rate Expires    |
| Date Quoted          | _Quoted by      |
| Notes                |                 |
| 110103               |                 |
|                      |                 |
|                      |                 |





| Apartment Number | _Square Footage |
|------------------|-----------------|
| Apartment Rate   | Rate Expires    |
| Date Quoted      | _Quoted by      |
| Notes            |                 |
|                  |                 |
|                  |                 |
|                  |                 |





| Apartment Number     | _Square Footage |
|----------------------|-----------------|
| A