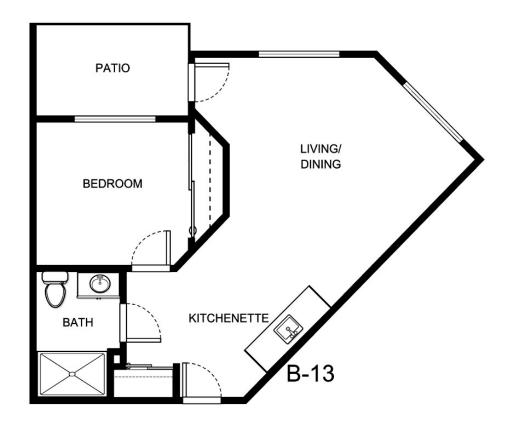

|
|                      |                 |
|                      |                 |





| Apartment Number | _Square Footage |
|------------------|-----------------|
| Apartment Rate   | Rate Expires    |
| Date Quoted      | _Quoted by      |
| Notes            |                 |
|                  |                 |
|                  |                 |
|                  |                 |





| Apartment Number     | _Square Footage |
|----------------------|-----------------|
| A recenting out Date | Data Evairas    |
| Apartment Rate       | Rate Expires    |
| Date Quoted          | _Quoted by      |
| Notes                |                 |
| 110103               |                 |
|                      |                 |
|                      |                 |





| Apartment Number | _Square Footage |
|------------------|-----------------|
| Apartment Pate   | Rate Expires    |
| Арагипеникате    | rate Expires    |
| Date Quoted      | _Quoted by      |
| Notes            |                 |
| Notes            |                 |
|                  |                 |
|                  |                 |
|                  |                 |





| Apartment Number | _Square Footage |
|------------------|-----------------|
| Apartment Rate   | Rate Expires    |
| Date Quoted      | _Quoted by      |
| Notes            |                 |
|                  |                 |
|                  |                 |