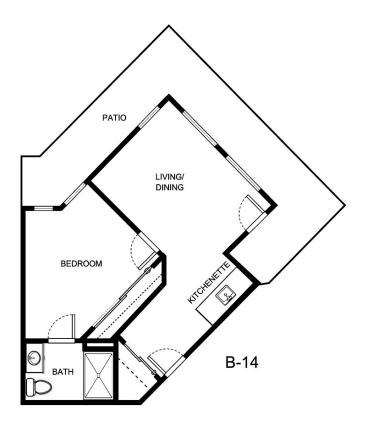

|





| Apartment Number     | _Square Footage |
|----------------------|-----------------|
| A recenting out Date | Data Evairas    |
| Apartment Rate       | Rate Expires    |
| Date Quoted          | _Quoted by      |
| Notes                |                 |
| 110103               |                 |
|                      |                 |
|                      |                 |





| Apartment Number | _Square Footage |
|------------------|-----------------|
| Apartment Pate   | Rate Expires    |
| Арагипеникате    | rate Expires    |
| Date Quoted      | _Quoted by      |
| Notes            |                 |
| Notes            |                 |
|                  |                 |
|                  |                 |
|                  |                 |





| Apartment Number | _Square Footage |
|------------------|-----------------|
| Apartment Rate   | Rate Expires    |
| Date Quoted      | _Quoted by      |
| Notes            |                 |
|                  |                 |
|                  |                 |