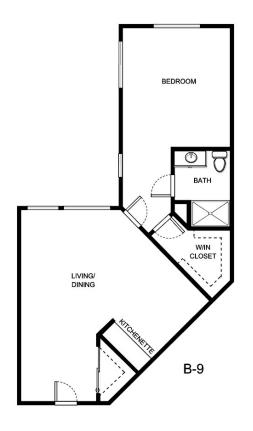

ent Number | _ Square Footage |
|------------------|------------------|
|                  |                  |
| Apartment Rate   | _Rate Expires    |
| Date Quoted      | _ Quoted by      |
|                  |                  |
| Notes            |                  |
|                  |                  |
|                  |                  |
|                  |                  |





| Apartment Number | _ Square Footage |
|------------------|------------------|
|                  |                  |
| Apartment Rate   | _Rate Expires    |
| Date Quoted      | _ Quoted by      |
|                  |                  |
| Notes            |                  |
|                  |                  |
|                  |                  |
|                  |                  |





| Apartment Number | _Square Footage |
|------------------|-----------------|
| Apartment Rate   | Rate Expires    |
| Date Quoted      | _Quoted by      |
| Notes            |                 |
|                  |                 |
|                  |                 |





| Apartment Number     | _Square Footage |
|----------------------|-----------------|
| A recenting out Date | Data Evairas    |
| Apartment Rate       | Rate Expires    |
| Date Quoted          | _Quoted by      |
| Notes                |                 |
| 110103               |                 |
|                      |                 |
|                      |                 |





| Apartment Number | _Square Footage |
|------------------|-----------------|
| Apartment Rate   | Rate Expires    |
| Date Quot