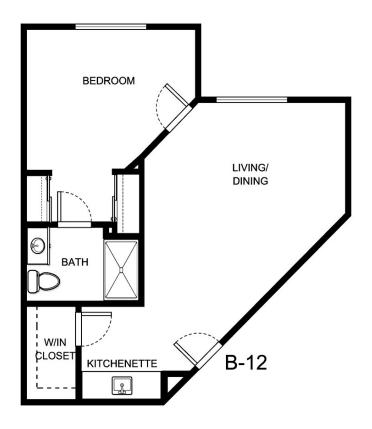

|
|                  |                 |
|                  |                 |





| Apartment Number     | _Square Footage |
|----------------------|-----------------|
| A recenting out Date | Data Evairas    |
| Apartment Rate       | Rate Expires    |
| Date Quoted          | _Quoted by      |
| Notes                |                 |
| 110103               |                 |
|                      |                 |
|                      |                 |





| Apartment Number | _Square Footage |
|------------------|-----------------|
| Apartment Rate   | Rate Expires    |
| Date Quoted      | _Quoted by      |
| Notes            |                 |
|                  |                 |
|                  |                 |
|                  |                 |





| Apartment Number     | _Square Footage |
|----------------------|-----------------|
| A recenting out Date | Data Evairas    |
| Apartment Rate       | Rate Expires    |
| Date Quoted          | _Quoted by      |
| Notes                |                 |
| 110103               |                 |
|                      |                 |
|                      |                 |





| Apartment Number | _Square Footage |
|------------------|-----------------|
| Apartment Pate   | Rate Expires    |
| Арагипеникате    | rate Expires    |
| Date Quoted      | _Quoted by      |
| Notes            |                 |
| Notes            |                 |
|                  |                 |
|                  |                 |
|                  |                 |





| Apartment