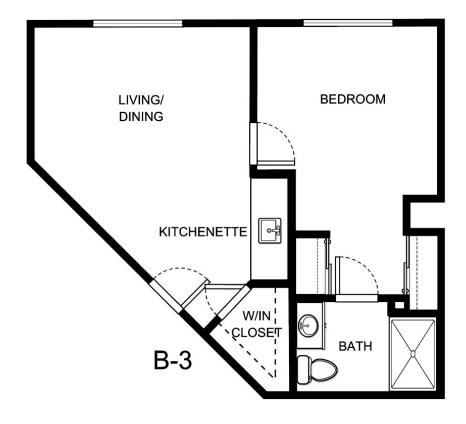

| Apartment Number | _Square Footage |
|------------------|-----------------|
| Apartment Rate   | _ Rate Expires  |
| Date Quoted      | _Quoted by      |
| Notes            |                 |
|                  |                 |
|                  |                 |
|                  |                 |





| Apartment Number     | _Square Footage |
|----------------------|-----------------|
| A recenting out Date | Data Evairas    |
| Apartment Rate       | Rate Expires    |
| Date Quoted          | _Quoted by      |
| Notes                |                 |
| 110103               |                 |
|                      |                 |
|                      |                 |





| Apartment Number     | _Square Footage |
|----------------------|-----------------|
| A recenting out Date | Data Evairas    |
| Apartment Rate       | Rate Expires    |
| Date Quoted          | _Quoted by      |
| Notes                |                 |
| 110103               |                 |
|                      |                 |
|                      |                 |





| Apartment Number | _Square Footage |
|------------------|-----------------|
| •                | ,               |
| Apartment Rate   | _Rate Expires   |
|                  |                 |
| Date Quoted      | _Quoted by      |
|                  |                 |
| Notes            |                 |
|                  |                 |
|                  |                 |
|