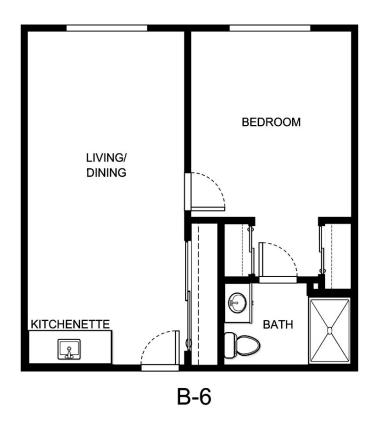

|
|                  |                  |





| Apartment Number | Square Footage |
|------------------|----------------|
| Apartment Rate   | _ Rate Expires |
| Date Quoted      | _ Quoted by    |
| Notes            |                |
|                  |                |
|                  |                |





| Apartment Number | _Square Footage |
|------------------|-----------------|
| •                |                 |
| Apartment Rate   | Rate Expires    |
|                  | ·               |
| Date Quoted      | _Quoted by      |
|                  |                 |
| Notes            |                 |
|                  |                 |
|                  |                 |
|                  |                 |
|                  |                 |





| Apartment Number | _Square Footage |
|------------------|-----------------|
| Apartment Rate   | Rate Expires    |
| Date Quoted      | _Quoted by      |
| Notes            |                 |
|                  |                 |
|                  |                 |





| Apartment Number | _Square Footage |
|------------------|-----------------|
| Apartment Rate   | Rate Expires    |
| Date Quoted      | _Quoted by      |
| Notes            |                 |
|                  |                 |
|                  |                 |





| Apartment Number | _Square Footage |
|------------------|-----------------|
| Apartment Rate   | _ Rate Expires  |
| Date Quoted      | _ Quoted by     |
| Notes            |                 |
|                  |                 |
|