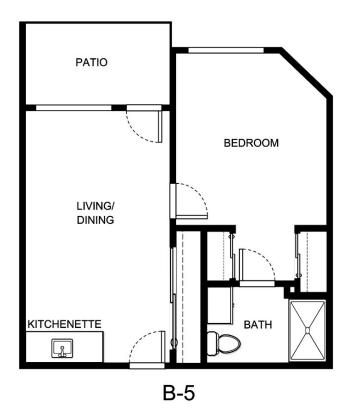

|                 |





| Apartment Number | _ Square Footage |
|------------------|------------------|
| ·                |                  |
| Apartment Rate   | _ Rate Expires   |
|                  | ·                |
| Date Quoted      | _Quoted by       |
|                  |                  |
| Notes            |                  |
|                  |                  |
|                  |                  |
|                  |                  |
|                  |                  |





| Apartment Number | Square Footage |
|------------------|----------------|
| Apartment Rate   | _ Rate Expires |
| Date Quoted      | _ Quoted by    |
| Notes            |                |
|                  |                |
|                  |                |





| Apartment Number | _Square Footage |
|------------------|-----------------|
| •                |                 |
| Apartment Rate   | Rate Expires    |
|                  | ·               |
| Date Quoted      | _Quoted by      |
|                  |                 |
| Notes            |                 |
|                  |                 |
|                  |                 |
|                  |                 |
|                  |                 |





| Apartment Number | _Square Footage |
|------------------|-----------------|
| Apartment Rate   | Rate Expires    |
| Date Quoted      | _Quoted by      |
| Notes            |                 |
|                  |                 |
|                  |                 |





| Apartment Number | _Square Footage |
|-------