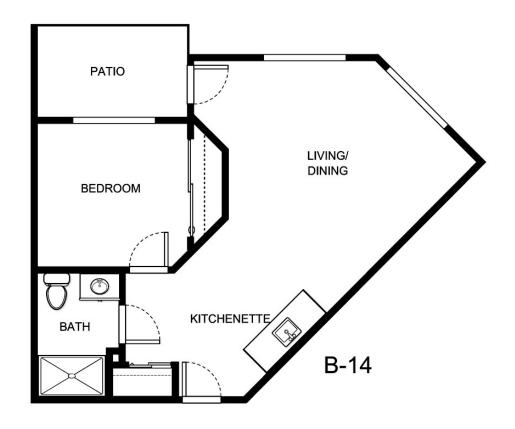

|                 |





| Apartment Number | _ Square Footage |
|------------------|------------------|
| ·                |                  |
| Apartment Rate   | _ Rate Expires   |
|                  | ·                |
| Date Quoted      | _Quoted by       |
|                  |                  |
| Notes            |                  |
|                  |                  |
|                  |                  |
|                  |                  |
|                  |                  |





| Apartment Number | _Square Footage |
|------------------|-----------------|
| Apartment Rate   | Rate Expires    |
| Date Quoted      | _Quoted by      |
| Notes            |                 |
|                  |                 |
|                  |                 |





| Apartment Number | _Square Footage |
|------------------|-----------------|
| •                |                 |
| Apartment Rate   | Rate Expires    |
|                  | ·               |
| Date Quoted      | _Quoted by      |
|                  |                 |
| Notes            |                 |
|                  |                 |
|                  |                 |
|                  |                 |
|                  |                 |