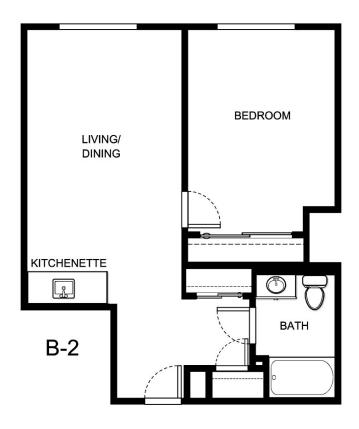

| Apartment Number | _Square Footage |
|------------------|-----------------|
| Apartment Rate   | Rate Expires    |
| Date Quoted      | _Quoted by      |
| Notes            |                 |
|                  |                 |
|                  |                 |





| Apartment Number     | _Square Footage |
|----------------------|-----------------|
| A recenting out Date | Data Evairas    |
| Apartment Rate       | Rate Expires    |
| Date Quoted          | _Quoted by      |
| Notes                |                 |
| 110103               |                 |
|                      |                 |
|                      |                 |





| Apartment Number | _ Square Footage |
|------------------|------------------|
| ·                |                  |
| Apartment Rate   | _ Rate Expires   |
|                  | ·                |
| Date Quoted      | _Quoted by       |
|                  |                  |
| Notes            |                  |
|                  |                  |
|                  |                  |
|