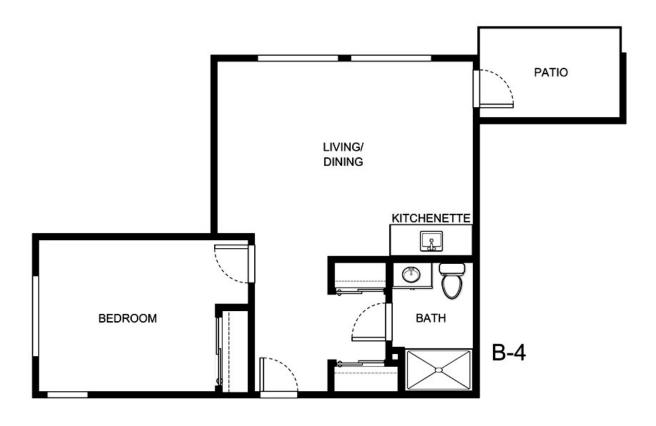

---------|
| A recenting out Date | Data Evairas    |
| Apartment Rate       | Rate Expires    |
| Date Quoted          | _Quoted by      |
| Notes                |                 |
| 110103               |                 |
|                      |                 |
|                      |                 |





| Apartment Number | _ Square Footage |
|------------------|------------------|
| ·                |                  |
| Apartment Rate   | _ Rate Expires   |
|                  | ·                |
| Date Quoted      | _Quoted by       |
|                  |                  |
| Notes            |                  |
|                  |                  |
|                  |                  |
|                  |                  |
|                  |                  |





| Apartment Number | Square Footage |
|------------------|----------------|
| Apartment Rate   | _ Rate Expires |
| Date Quoted      | _ Quoted by    |
| Notes            |                |
|                  |                |
|                  |                |





| Apartment Number | _Square Footage |
|------------------|-----------------|
| •                |                 |
| Apartment Rate   | Rate Expires    |
|                  | ·               |
| Date Quoted      | _Quoted by      |
|                  |                 |
| Notes            |                 |
|                  |                 |
|                  |                 |
|                  |                 |
|                  |                 |





| Apartment Number | _Square Footage |
|--------------