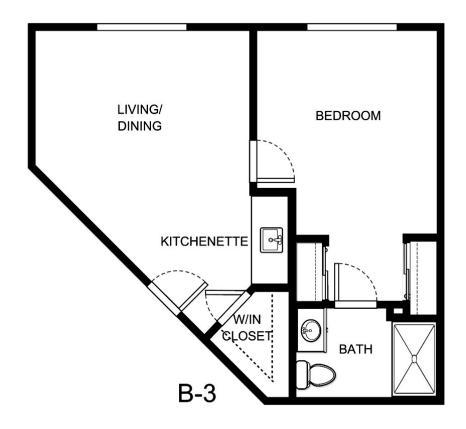

| Apartment Number | _Square Footage |
|------------------|-----------------|
| Apartment Rate   | Rate Expires    |
| Date Quoted      | _Quoted by      |
| Notes            |                 |
|                  |                 |
|                  |                 |





| Apartment Number     | _Square Footage |
|----------------------|-----------------|
| A recenting out Date | Data Evairas    |
| Apartment Rate       | Rate Expires    |
| Date Quoted          | _Quoted by      |
| Notes                |                 |
| 110103               |                 |
|                      |                 |
|                      |                 |





| Apartment Number | _ Square Footage |
|------------------|------------------|
| ·                |                  |
| Apartment Rate   | _ Rate Expires   |
|                  | ·                |
| Date Quoted      | _Quoted by       |
|                  |                  |
| Notes            |                  |
|                  |                  |
|                  |                  |
|                  |                  |
|                  |                  |





| Apartment Number | Square Footage |
|------------------|----------------|
| Apartment Rate   | _ Rate Expires |
| Date Quoted      | _ Quoted by    |
| Notes            |                |
|                  |                |
|                  |                |





| Apartment Number | _Square Footage |
|--