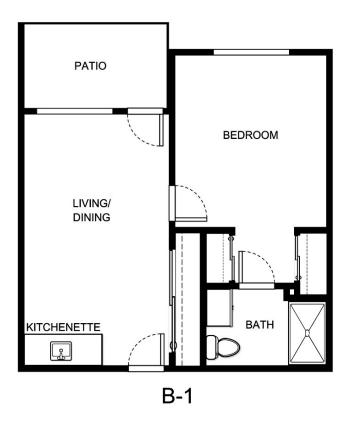

| Apartment Number | _Square Footage |
|------------------|-----------------|
| Apartment Rate   | Rate Expires    |
| Date Quoted      | _Quoted by      |
| Notes            |                 |
|                  |                 |
|                  |                 |





| Apartment Number     | _Square Footage |
|----------------------|-----------------|
| A recenting out Date | Data Evairas    |
| Apartment Rate       | Rate Expires    |
| Date Quoted          | _Quoted by      |
| Notes                |                 |
| 110103               |                 |
|                      |                 |
|                      |                 |





| Apartment Number | _ Square Footage |
|------------------|------------------|
| ·                |                  |
| Apartm