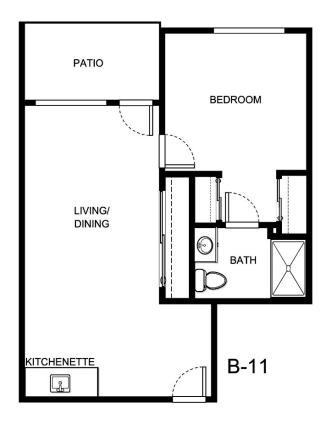

tage |
|------------------|-----------------|
| Apartment Rate   | _ Rate Expires  |
| Date Quoted      | _ Quoted by     |
| Notes            |                 |
|                  |                 |
|                  |                 |





| Apartment Number | _Square Footage |
|------------------|-----------------|
| Apartment Rate   | _ Rate Expires  |
| Date Quoted      | _Quoted by      |
| Notes            |                 |
|                  |                 |
|                  |                 |





| Apartment Number | _Square Footage |
|------------------|-----------------|
| Apartment Rate   | _ Rate Expires  |
| Date Quoted      | _Quoted by      |
| Notes            |                 |
|                  |                 |
|                  |                 |





| Apartment Number | _Square Footage |
|------------------|-----------------|
| Apartment Rate   | Rate Expires    |
| Date Quoted      | _Quoted by      |
| Notes            |                 |
|                  |                 |
|                  |                 |





| Apartment Number | _ Square Footage |
|------------------|------------------|
| ·                |                  |
| Apartment Rate   | _ Rate Expires   |
|                  | ·                |
| Date Quoted      | _Quoted by       |
|                  |                  |
| Notes            |                  |
|                  |                  |
|                  |                  |
|                  |                  |
|                  |                  |





| Apartment Number | _Square Footag