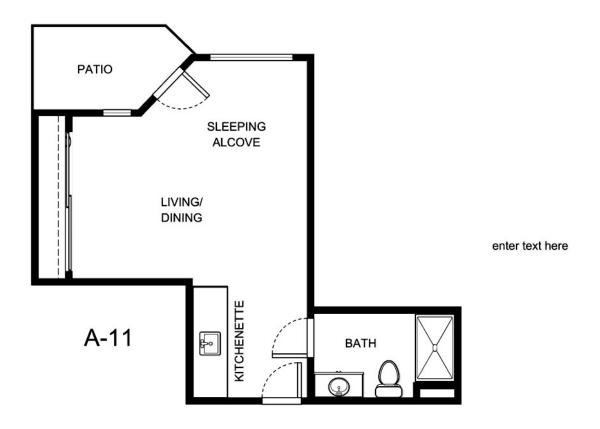

|                  |                  |
|                  |                  |
|                  |                  |





| Apartment Number | _ Square Footage |
|------------------|------------------|
| Apartment Rate   | _ Rate Expires   |
| Date Quoted      | _ Quoted by      |
| Notes            |                  |
|                  |                  |
|                  |                  |





| Apartment Number     | _Square Footage |
|----------------------|-----------------|
| A recenting out Date | Data Evairas    |
| Apartment Rate       | Rate Expires    |
| Date Quoted          | _Quoted by      |
| Notes                |                 |
| 110103               |                 |
|                      |                 |
|                      |                 |





| Apartment Number | _Square Footage |
|------------------|-----------------|
| Apartment Rate   | _ Rate Expires  |
| Date Quoted      | _Quoted by      |
| Notes            |                 |
|                  |                 |
|                  |                 |