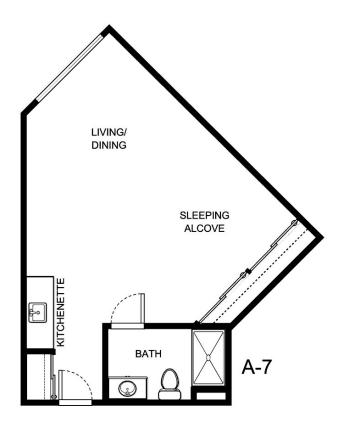

|                |





| Apartment Number | _ Square Footage |
|------------------|------------------|
| ·                |                  |
| Apartment Rate   | _ Rate Expires   |
|                  | ·                |
| Date Quoted      | _Quoted by       |
|                  |                  |
| Notes            |                  |
|                  |                  |
|                  |                  |
|                  |                  |
|                  |                  |





| Apartment Number | _Square Footage |
|------------------|-----------------|
| Apartment Rate   | _ Rate Expires  |
| Date Quoted      | _Quoted by      |
| Notes            |                 |
|                  |                 |
|                  |                 |





| Apartment Number | _Square Footage |
|------------------|-----------------|
| Apartment Rate   | Rate Expires    |
| Date Quoted      | _Quoted by      |
| Notes            |                 |
|                  |                 |
|                  |                 |





| Apartment Number | _ Square Footage |
|------------------|------------------|
|                  |                  |
| Apartment Rate   | _ Rate Expires   |
| Date Quoted      | _Quoted by       |
|                  |                  |
| Notes            |                  |
|                  |                  |
|                  |                  |
|                  |                  |





| Apartment Number | _ Square Footage |
|------------------|------------------|
| Apartment Rate   | _ Rate Expires