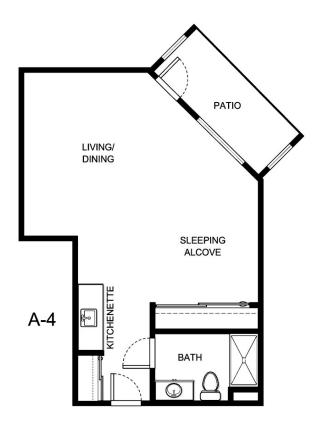

|
| Notes            |                  |
|                  |                  |
|                  |                  |





| Apartment Number | _Square Footage |
|------------------|-----------------|
| Apartment Rate   | Rate Expires    |
| Date Quoted      | _Quoted by      |
| Notes            |                 |
|                  |                 |
|                  |                 |





| Apartment Number     | _Square Footage |
|----------------------|-----------------|
| A recenting out Date | Data Evairas    |
| Apartment Rate       | Rate Expires    |
| Date Quoted          | _Quoted by      |
| Notes                |                 |
| 110103               |                 |
|                      |                 |
|                      |                 |





| Apartment Number | Square Footage |
|------------------|----------------|
| Apartment Rate   | Rate Expires   |
| Date Quoted      | _Quoted by     |
| Notes            |                |
|                  |                |
|                  |                |





| Apartment Number | _ Square Footage |
|------------------|------------------|
| ·                |                  |
| Apartment Rate   | _ Rate Expires   |
|                  | ·                |
| Date Quoted      | _Quoted by       |
|                  |                  |
| Notes            |                  |
|                  |                  |
|                  |                  |
|                  |                  |
|                  |                  |





| Apartment Number | _Square Footage |
|--