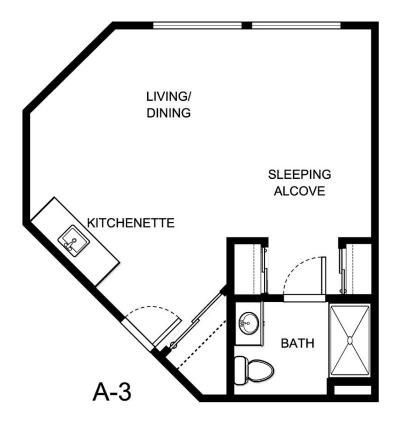

| Apartment Number | _ Square Footage |
|------------------|------------------|
| Apartment Rate   | _ Rate Expires   |
| Date Quoted      | _ Quoted by      |
| Notes            |                  |
|                  |                  |
|                  |                  |





| Apartment Number | _Square Footage |
|------------------|-----------------|
| Apartment Rate   | Rate Expires    |
| Date Quoted      | _Quoted by      |
| Notes            |                 |
|                  |                 |
|                  |                 |





| Apartment Number     | _Square Footage |
|----------------------|-----------------|
| A recenting out Date | Data Evairas    |
| Apartment Rate       | Rate Expires    |
| Date Quoted          | _Quoted by      |
| Notes                |                 |
| 110103               |                 |
|                      |                 |
|                      |                 |





| Apartment Number | Square Footage |
|------------------|----------------|
| Apartment Rate   | Rate Expires   |
| Date Quoted      | _Quoted by     |
| Notes            |                |
|                  |                |
|                  |                |





| Apartment Number | _ Square Footage |
|------------------|------------------|
| ·                |                  |
| Apartment Rat