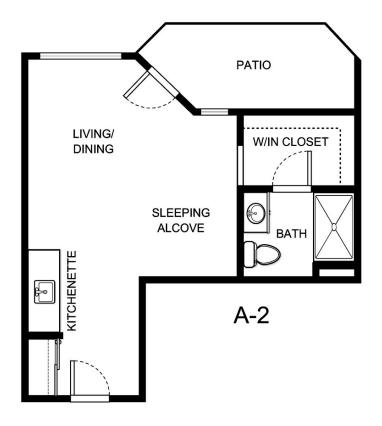

| Apartment Number | _ Square Footage |
|------------------|------------------|
| Apartment Rate   | _ Rate Expires   |
| Date Quoted      | _ Quoted by      |
| Notes            |                  |
|                  |                  |
|                  |                  |





| Apartment Number | _Square Footage |
|------------------|-----------------|
| Apartment Rate   | Rate Expires    |
| Date Quoted      | _Quoted by      |
| Notes            |                 |
|                  |                 |
|                  |                 |





| Apartment Number     | _Square Footage |
|----------------------|-----------------|
| A recenting out Date | Data Evairas    |
| Apartment Rate       | Rate Expires    |
| Date Quoted          | _Quoted by      |
| Notes                |                 |
| 110103               |                 |
|                      |                 |
|                      |                 |





| Apartment Number | Square Footage |
|------------------|----------------|
| Apartment Rate   | Rate Expires   |
| Date Quoted