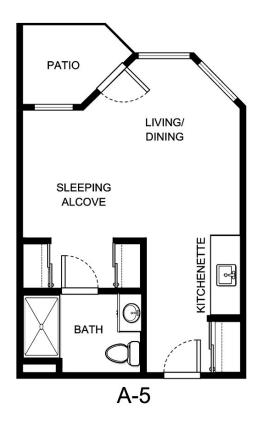

Quoted by      |
| Notes            |                 |
|                  |                 |
|                  |                 |





| Apartment Number     | _Square Footage |
|----------------------|-----------------|
| A recenting out Date | Data Evairas    |
| Apartment Rate       | Rate Expires    |
| Date Quoted          | _Quoted by      |
| Notes                |                 |
| 110103               |                 |
|                      |                 |
|                      |                 |





| Apartment Number | Square Footage |
|------------------|----------------|
| Apartment Rate   | Rate Expires   |
| Date Quoted      | _Quoted by     |
| Notes            |                |
|                  |                |
|                  |                |





| Apartment Number | _ Square Footage |
|------------------|------------------|
| ·                |                  |
| Apartment Rate   | _ Rate Expires   |
|                  | ·                |
| Date Quoted      | _Quoted by       |
|                  |                  |
| Notes            |                  |
|                  |                  |
|                  |                  |
|                  |                  |
|                  |                  |





| Apartment Number | _Square Footage |
|------------------|-----------------|
| Apartment Rate   | _ Rate Expires  |
| Date Quoted      | _Quoted by      |
| Notes            |                 |
|                  |                 |
|                  |                 |





| Apartment Number | _Square Footag