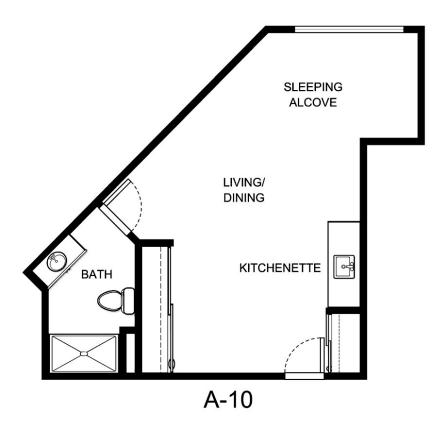

|                 |
|                  |                 |
|                  |                 |





| Apartment Number | _ Square Footage |
|------------------|------------------|
|                  |                  |
| Apartment Rate   | _ Rate Expires   |
| Date Quoted      | _Quoted by       |
|                  |                  |
| Notes            |                  |
|                  |                  |
|                  |                  |
|                  |                  |





| Apartment Number | _ Square Footage |
|------------------|------------------|
| Apartment Rate   | _ Rate Expires   |
| Date Quoted      | _ Quoted by      |
| Notes            |                  |
|                  |                  |
|                  |                  |





| Apartment Number     | _Square Footage |
|----------------------|-----------------|
| A recenting out Date | Data Evairas    |
| Apartment Rate       | Rate Expires    |
| Date Quoted          | _Quoted by      |
| Notes                |                 |
| 110103               |                 |
|                      |                 |
|                      |                 |





| Apartment Number | _Square Footage |
|------------------|-----------------|
| Apartment Rate   | _ Rate Expires  |
| Date Quoted      | _Quoted by      |
| Notes            |                 |
|                  |                 |
|                  |                 |