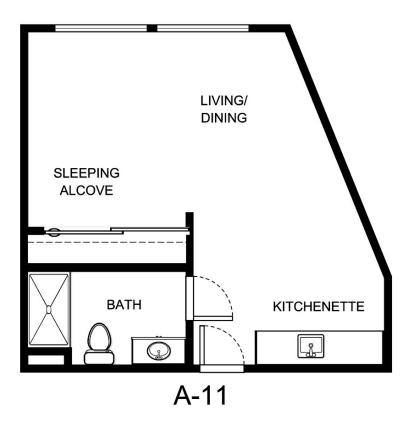

|
| Apartment Rate   | _ Rate Expires   |
|                  | ·                |
| Date Quoted      | _Quoted by       |
|                  |                  |
| Notes            |                  |
|                  |                  |
|                  |                  |
|                  |                  |
|                  |                  |





| Apartment Number | _Square Footage |
|------------------|-----------------|
| •                | ,               |
| Apartment Rate   | _Rate Expires   |
|                  |                 |
| Date Quoted      | _Quoted by      |
|                  |                 |
| Notes            |                 |
|                  |                 |
|                  |                 |
|                  |                 |





| Apartment Number     | _Square Footage |
|----------------------|-----------------|
| A recenting out Date | Data Evairas    |
| Apartment Rate       | Rate Expires    |
| Date Quoted          | _Quoted by      |
| Notes                |                 |
| 110103               |                 |
|                      |                 |
|                      |                 |





| Apartment Number | _Square Footage |
|------------------|-----------------|
| Apartment Rate   | Rate Expires    |
| •                | ·               |
| Date Quoted      | _Quoted by      |
| Notes            |                 |
|                  |                 |
|                  |                 |





| Apartment Number | _ Square Footage |
|------------------|------------------|
| ·