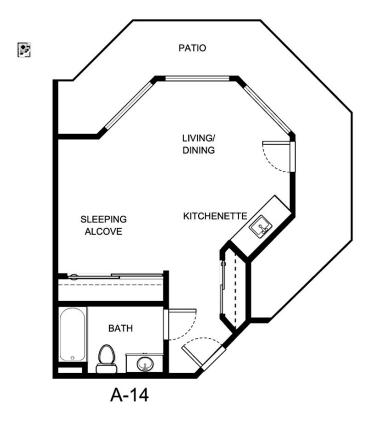

| Apartment Number | _Square Footage |
|------------------|-----------------|
| Apartment Rate   | Rate Expires    |
| •                | ·               |
| Date Quoted      | _Quoted by      |
| Notes            |                 |
|                  |                 |
|                  |                 |





| Apartment Number | _ Square Footage |
|------------------|------------------|
| ·                |                  |
| Apartment Rate   | _ Rate Expires   |
|                  | ·                |
| Date Quoted      | _Quoted by       |
|                  |                  |
| Notes            |                  |
|                  |                  |
|                  |                  |
|                  |                  |
|                  |                  |





| Apartment Number | _Square Footage |
|------------------|-----------------|
| •                | ,               |
| Apartment Rate   | _Rate Expires   |
|                  |                 |
| Date Quoted      | _Quoted by      |
|                  |                 |
| Notes            |                 |
|                  |                 |
|                  |                 |
|                  |                 |





| Apartment Number | _Square Footage |
|------------------|-----------------|
| Apartment Rate   | _ Rate Expires  |
| Date Quoted      | ·               |
|                  |                 |
| Notes            |                 |
|                  |                 |
|                  |                 |