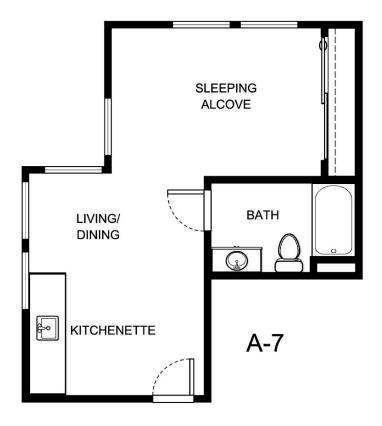

uare Footage |
|------------------|-----------------|
| •                | ,               |
| Apartment Rate   | _Rate Expires   |
|                  |                 |
| Date Quoted      | _Quoted by      |
|                  |                 |
| Notes            |                 |
|                  |                 |
|                  |                 |
|                  |                 |





| Apartment Number     | _Square Footage |
|----------------------|-----------------|
| A recenting out Date | Data Evairas    |
| Apartment Rate       | Rate Expires    |
| Date Quoted          | _Quoted by      |
| Notes                |                 |
| 110103               |                 |
|                      |                 |
|                      |                 |





| Apartment Number | _Square Footage |
|------------------|-----------------|
| Apartment Rate   | Rate Expires    |
| Date Quoted      | _Quoted by      |
| Notes            |                 |
|                  |                 |
|                  |                 |





| Apartment Number | _Square Footage |
|------------------|-----------------|
| Apartment Rate   | Rate Expires    |
| Date Quoted      | _Quoted by      |
| Notes            |                 |
|                  |                 |
|                  |                 |





| Apartment Number | _ Square Footage |
|------------------|------------------|
| ·                |                  |
| Apartment Rate   | _ Rate Expires   |
|                  | ·                |
| Date Quoted      | _Quoted by       |
|