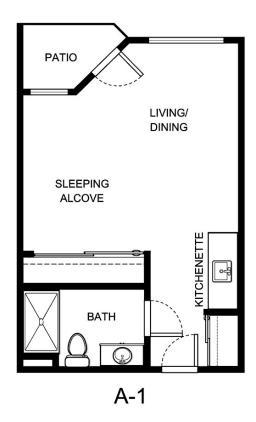

| Apartment Number     | _Square Footage |
|----------------------|-----------------|
| A recenting out Date | Data Evairas    |
| Apartment Rate       | Rate Expires    |
| Date Quoted          | _Quoted by      |
| Notes                |                 |
| 110103               |                 |
|                      |                 |
|                      |                 |





| Apartment Number | _Square Footage |
|------------------|-----------------|
| Apartment Rate   | _ Rate Expires  |
| Date Quoted      | _ Quoted by     |
| Notes            |                 |
|                  |                 |
|                  |                 |





| Apartment Number | _Square Footage |
|------------------|-----------------|
| Apartment Rate   | Rate Expires    |
| Date Quot