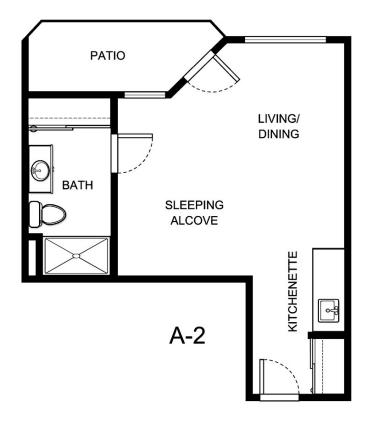

| Apartment Number     | _Square Footage |
|----------------------|-----------------|
| A recenting out Date | Data Evairas    |
| Apartment Rate       | Rate Expires    |
| Date Quoted          | _Quoted by      |
| Notes                |                 |
| 110103               |                 |
|                      |                 |
|                      |                 |





| Apartment Number | _Square Footage |
|------------------|-----------------|
| Apartment Rate   | _ Rate Expires  |
| Date Quoted      | _ Quoted by     |
| Notes            |                 |
|                  |                 |
|                  |                 |





| Apartment Number | _Square Footage |
|------------------|-----------------|
| Apartment Rate   | Rate Expires    |
| Date Quoted      | _Quoted by      |
| Notes            |                 |
|                  |                 |
|                  |                 |





| Apartment Number | _Square Footage |
|------------------|-----------------|
| •                | ,               |
| Apartment Rate   | _Rate Expires   |
|                  |                 |
| Date Quoted      | _Quoted by      |
|