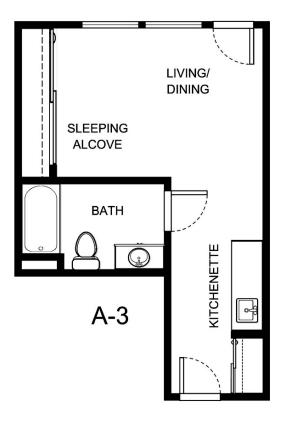

| Apartment Number     | _Square Footage |
|----------------------|-----------------|
| A recenting out Date | Data Evairas    |
| Apartment Rate       | Rate Expires    |
| Date Quoted          | _Quoted by      |
| Notes                |                 |
| 110103               |                 |
|                      |                 |
|                      |                 |





| Apartment Number | _Square Footage |
|------------------|-----------------|
| Apartment Rate   | _ Rate Expires  |
| Date Quoted      | _ Quoted by     |
| Notes            |                 |
|                  |                 |
|                  |                 |





| Apartment Number | _Square Footage |
|------------------|-----------------|
| Apartment Rate   | Rate Expires    |
| Date Quoted      | _Quoted by      |
| Notes            |                 |
|                  |                 |
|                  |                 |





| Apartment Number | _Square Footage |
|------------------|-----------------|
| •                | ,               |
| Apartment Rate   | _Rate Expires   |
|                  |                 |
| Date Quoted      | _Quoted by      |
|                  |                 |
| Notes            |                 |
|                  |                 |
|                  |                 |
|                  |                 |





| Apartment Number | _Square Footage |
|------------------|-----------------|
| •