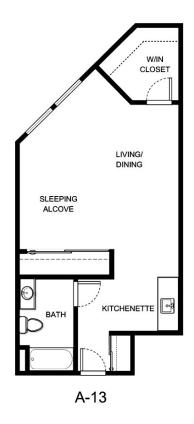

|
|                  |                 |
|                  |                 |





| Apartment Number     | _Square Footage |
|----------------------|-----------------|
| A recenting out Date | Data Evairas    |
| Apartment Rate       | Rate Expires    |
| Date Quoted          | _Quoted by      |
| Notes                |                 |
| 110103               |                 |
|                      |                 |
|                      |                 |





| Apartment Number | _Square Footage |
|------------------|-----------------|
| Apartment Rate   | Rate Expires    |
| •                | ·               |
| Date Quoted      | _Quoted by      |
| Notes            |                 |
|                  |                 |
|                  |                 |





| Apartment Number | _ Square Footage |
|------------------|------------------|
| ·                |                  |
| Apartment Rate   | _ Rate Expires   |
|                  | ·                |
| Date Quoted      | _Quoted by       |
|                  |                  |
| Notes            |                  |
|                  |                  |
|                  |                  |
|                  |                  |
|                  |                  |





| Apartment Number | _Square Footage |
|------------------|-----------------|
| •                | ,               |
| Apartment Rate   | _Rate Expires   |
|                  |                 |
| Date Quoted      | _Quoted by      |
|                  |                 |
| Notes            |                 |
|