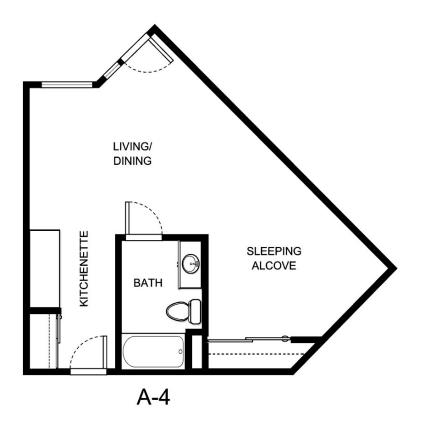

| Rate Expires    |
| Date Quoted          | _Quoted by      |
| Notes                |                 |
| 110103               |                 |
|                      |                 |
|                      |                 |





| Apartment Number | _Square Footage |
|------------------|-----------------|
| Apartment Rate   | _ Rate Expires  |
| Date Quoted      | _ Quoted by     |
| Notes            |                 |
|                  |                 |
|                  |                 |





| Apartment Number | _Square Footage |
|------------------|-----------------|
| Apartment Rate   | Rate Expires    |
| Date Quoted      | _Quoted by      |
| Notes            |                 |
|                  |                 |
|                  |                 |





| Apartment Number | _Square Footage |
|------------------|-----------------|
| •                | ,               |
| Apartment Rate   | _Rate Expires   |
|                  |                 |
| Date Quoted      | _Quoted by      |
|                  |                 |
| Notes            |                 |
|                  |                 |
|                  |                 |
|                  |                 |





| Apartment Number | _Square Footage |
|------------------|-----------------|
| •                | ,               |
| Apartment Rate   | _Rate Expires   |
|                  |                 |
| Date Quoted      | _Quoted by      |
|                  |                 |
| Notes            |                 |
|                  |                 |
|