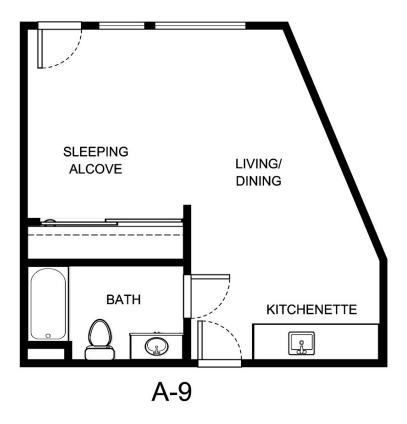

| Rate Expires    |
| Date Quoted          | _Quoted by      |
| Notes                |                 |
| 110103               |                 |
|                      |                 |
|                      |                 |





| Apartment Number | _Square Footage |
|------------------|-----------------|
| Apartment Rate   | Rate Expires    |
| Date Quoted      | _Quoted by      |
| Notes            |                 |
|                  |                 |
|                  |                 |





| Apartment Number | _Square Footage |
|------------------|-----------------|
| Apartment Rate   | Rate Expires    |
| Date Quoted      | _Quoted by      |
| Notes            |                 |
|                  |                 |
|                  |                 |





| Apartment Number | _ Square Footage |
|------------------|------------------|
| ·                |                  |
| Apartment Rate   | _ Rate Expires   |
|                  | ·                |
| Date Quoted      | _Quoted by       |
|                  |                  |
| Notes            |                  |
|                  |                  |
|                  |                  |
|                  |                  |
|                  |                  |





| Apartment Number | _Square Footage |
|------------------|-----------------|
| •                | ,               |
| Apartment Rate   | _Rate Expires   |
|                  |                 |
| Date Quoted      | _Quoted by      |
|                  |                 |
| Notes            |                 |
|