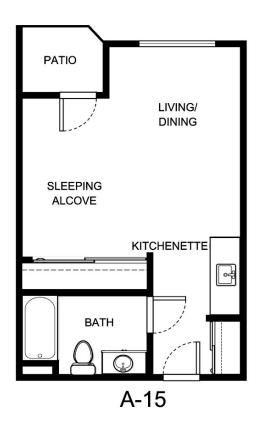

|
| Apartment Rate   | _ Rate Expires   |
|                  | ·                |
| Date Quoted      | _Quoted by       |
|                  |                  |
| Notes            |                  |
|                  |                  |
|                  |                  |
|                  |                  |
|                  |                  |





| Apartment Number | _Square Footage |
|------------------|-----------------|
| •                | ,               |
| Apartment Rate   | _Rate Expires   |
|                  |                 |
| Date Quoted      | _Quoted by      |
|                  |                 |
| Notes            |                 |
|                  |                 |
|                  |                 |
|                  |                 |





| Apartment Number | _Square Footage |
|------------------|-----------------|
| Apartment Rate   | _ Rate Expires  |
| Date Quoted      | ·               |
|                  |                 |
| Notes            |                 |
|                  |                 |
|                  |                 |