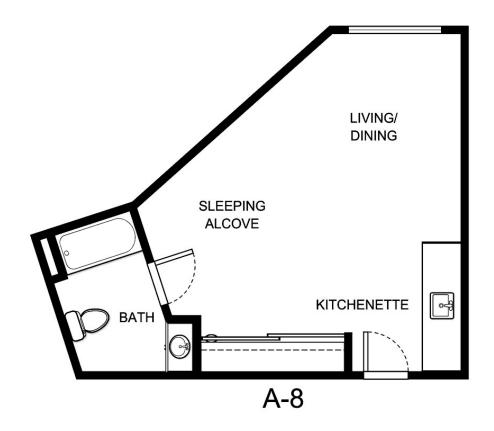

|
|                  |                 |
|                  |                 |
|                  |                 |





| Apartment Number     | _Square Footage |
|----------------------|-----------------|
| A recenting out Date | Data Evairas    |
| Apartment Rate       | Rate Expires    |
| Date Quoted          | _Quoted by      |
| Notes                |                 |
| 110103               |                 |
|                      |                 |
|                      |                 |





| Apartment Number | _Square Footage |
|------------------|-----------------|
| Apartment Rate   | Rate Expires    |
| Date Quoted      | _Quoted by      |
| Notes            |                 |
|                  |                 |
|                  |                 |





| Apartment Number | _Square Footage |
|------------------|-----------------|
| Apartment Rate   | Rate Expires    |
| Date Quoted      | _Quoted by      |
| Notes            |                 |
|                  |                 |
|                  |                 |





| Apartment Number | _ Square Footage |
|------------------|------------------|
| ·                |                  |
| Apartment Rate   | _ Rate Expires   |
|                  | ·                |
| Date Quoted      | _Quoted by       |
|                  |                  |
| Notes            |                  |
|                  |                  |
|                  |                  |
|                  |                  |
|                  |                  |





| Apartment Number | _Square Footag