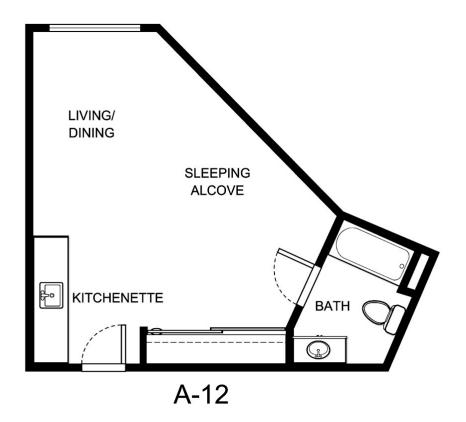

uare Footage |
|------------------|-----------------|
| •                | ,               |
| Apartment Rate   | _Rate Expires   |
|                  |                 |
| Date Quoted      | _Quoted by      |
|                  |                 |
| Notes            |                 |
|                  |                 |
|                  |                 |
|                  |                 |





| Apartment Number     | _Square Footage |
|----------------------|-----------------|
| A recenting out Date | Data Evairas    |
| Apartment Rate       | Rate Expires    |
| Date Quoted          | _Quoted by      |
| Notes                |                 |
| 110103               |                 |
|                      |                 |
|                      |                 |





| Apartment Number | _Square Footage |
|------------------|-----------------|
| Apartment Rate   | Rate Expires    |
| •                | ·               |
| Date Quoted      | _Quoted by      |
| Notes            |                 |
|                  |                 |
|                  |                 |





| Apartment Number | _ Square Footage |
|------------------|------------------|
| ·                |                  |
| Apartment Rate   | _ Rate Expires   |
|                  | ·                |
| Date Quoted      | _Quoted by       |
|                  |                  |
| Notes            |                  |
|                  |                  |
|                  |                  |
|                  |                  |
|                  |                  |