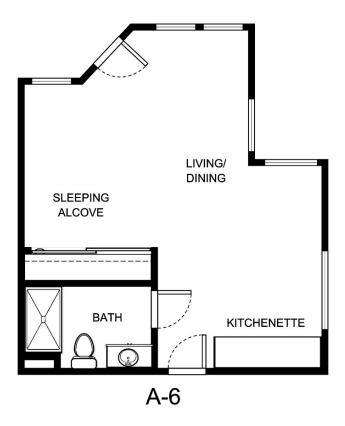

----------|
| •                | ,               |
| Apartment Rate   | _Rate Expires   |
|                  |                 |
| Date Quoted      | _Quoted by      |
|                  |                 |
| Notes            |                 |
|                  |                 |
|                  |                 |
|                  |                 |





| Apartment Number | _Square Footage |
|------------------|-----------------|
| •                | ,               |
| Apartment Rate   | _Rate Expires   |
|                  |                 |
| Date Quoted      | _Quoted by      |
|                  |                 |
| Notes            |                 |
|                  |                 |
|                  |                 |
|                  |                 |





| Apartment Number     | _Square Footage |
|----------------------|-----------------|
| A recenting out Date | Data Evairas    |
| Apartment Rate       | Rate Expires    |
| Date Quoted          | _Quoted by      |
| Notes                |                 |
| 110103               |                 |
|                      |                 |
|                      |                 |





| Apartment Number | _Square Footage |
|------------------|-----------------|
| Apartment Rate   | Rate Expires    |
| Date Quoted      | _Quoted by      |
| Notes            |                 |
|                  |                 |
|                  |                 |





| Apartment Number | _Square Footage |
|------------------|-----------------|
| Apartment Rate   | Rate Expires    |
| Date Quot