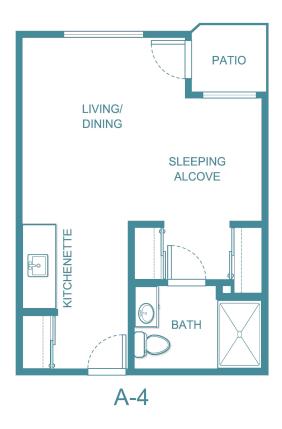

|
| Apartment Rate   | _ Rate Expires   |
|                  | ·                |
| Date Quoted      | _Quoted by       |
|                  |                  |
| Notes            |                  |
|                  |                  |
|                  |                  |
|                  |                  |
|                  |                  |





| Apartment Number | _Square Footage |
|------------------|-----------------|
| •                | ,               |
| Apartment Rate   | Rate Expires    |
|                  |                 |
| Date Quoted      | _Quoted by      |
|                  |                 |
| Notes            |                 |
|                  |                 |
|                  |                 |
|                  |                 |





| Apartment Number     | _Square Footage |
|----------------------|-----------------|
| A recenting out Date | Data Evairas    |
| Apartment Rate       | Rate Expires    |
| Date Quoted          | _Quoted by      |
| Notes                |                 |
| 110103               |                 |
|                      |                 |
|                      |                 |





| Apartment Number | _Square Footage |
|------------------|-----------------|
| •                | ,               |
| Apartment Rate   | Rate Expires    |
|                  |                 |
| Date Quoted      | _Quoted by      |
|                  |                 |
| Notes            |                 |
|                  |                 |
|                  |                 |
|