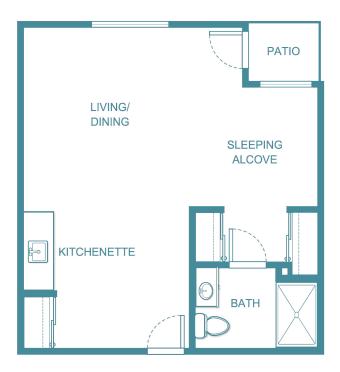

A-6

| Apartment Number | _ Square Footage |
|------------------|------------------|
| Apartment Rate   | _ Rate Expires   |
| Date Quoted      | _ Quoted by      |
| Notes            |                  |
|                  |                  |
|                  |                  |