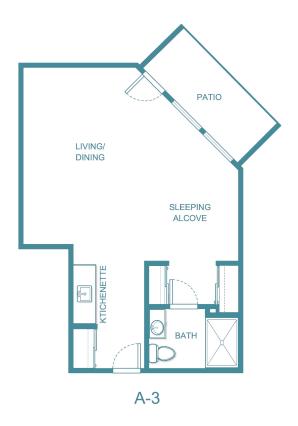

| Apartment Number | _Square Footage |
|------------------|-----------------|
| Apartment Rate   | Rate Expires    |
| Date Quoted      | _Quoted by      |
| Notes            |                 |
|                  |                 |
|                  |                 |





| Apartment Number | _ Square Footage |
|------------------|------------------|
| ·                |                  |
| Apartment Rate   | _ Rate Expires   |
|                  | ·                |
| Date Quoted      | _Quoted by       |
|                  |                  |
| Notes            |                  |
|                  |                  |
|                  |                  |
|                  |                  |
|                  |                  |





| Apartment Number | _Square Footage |
|------------------|-----------------|
| •                | ,               |
| Apartment Rate   | Rate Expires    |
|                  |                 |
| Date Quoted      | _Quoted by      |
|                  |                 |
| Notes            |                 |
|                  |                 |
|                  |                 |
|                  |                 |





| Apartment Number     | _Square Footage |
|----------------------|-----------------|
| A recenting out Date | Data Evairas    |
| Apartment Rate       | Rate Expires    |
| Date Quoted          | _Quoted by      |
| Notes                |                 |
| 110103               |                 |
|                      |                 |
|