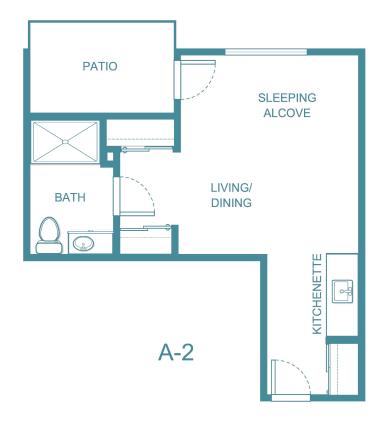

| Apartment Number | _Square Footage |
|------------------|-----------------|
| Apartment Rate   | Rate Expires    |
| Date Quoted      | _Quoted by      |
| Notes            |                 |
|                  |                 |
|                  |                 |





| Apartment Number | _ Square Footage |
|------------------|------------------|
| ·                |                  |
| Apartment Rate   | _ Rate Expires   |
|                  | ·                |
| Date Quoted      | _Quoted by       |
|                  |                  |
| Notes            |                  |
|                  |                  |
|                  |                  |
|                  |                  |
|                  |                  |





| Apartment Number | _Square Footage |
|------------------|-----------------|
| •                | ,               |
| Apartment Rate   | Rate Expires    |
|                  |                 |
| Date Quoted      | _Quoted by      |
|                  |                 |
| Notes            |                 |
|