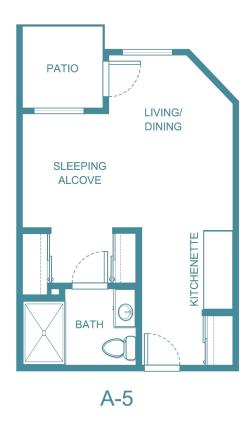

| Apartment Number | _Square Footage |
|------------------|-----------------|
| •                | ,               |
| Apartment Rate   | Rate Expires    |
|                  |                 |
| Date Quoted      | _Quoted by      |
|                  |                 |
| Notes            |                 |
|                  |                 |
|                  |                 |
|                  |                 |