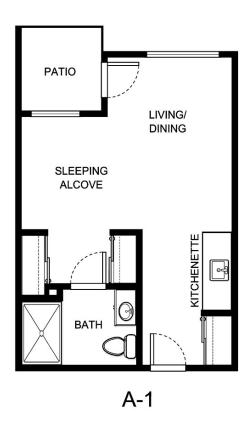

| Apartment Number | _Square Footage |
|------------------|-----------------|
| Apartment Rate   | Rate Expires    |
| Date Quoted      | _Quoted by      |
| Notes            |                 |
|                  |                 |
|                  |                 |





| Apartment Number | _ Square Footage |
|------------------|------------------|
| ·                |                  |
| Apartment Rate   | _ Rate Expires   |
|                  | ·                |
| Date Quoted      | _Quoted by       |
|                  |                  |
| Notes            |                  |
|                  |                  |
|                  |                  |
|                  |                  |
|                  |                  |





| Apartment Number | _Square Footag