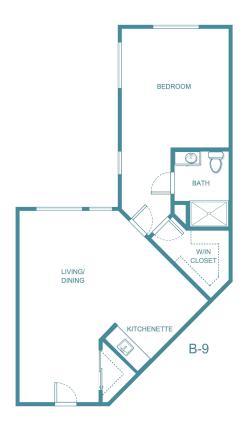

B-6

| Apartment Number | _ Square Footage |
|------------------|------------------|
| Apartment Rate   | _ Rate Expires   |
| Date Quoted      | _ Quoted by      |
| Notes            |                  |
|                  |                  |
|                  |                  |