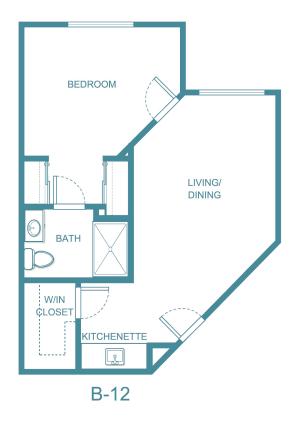

|
|                  |                 |
|                  |                 |





| Apartment Number | _Square Footage |
|------------------|-----------------|
| •                | ,               |
| Apartment Rate   | Rate Expires    |
|                  |                 |
| Date Quoted      | _Quoted by      |
|                  |                 |
| Notes            |                 |
|                  |                 |
|                  |                 |
|                  |                 |





| Apartment Number | _Square Footage |
|------------------|-----------------|
| Apartment Rate   | Rate Expires    |
| Date Quoted      | _Quoted by      |
| Notes            |                 |
|                  |                 |
|                  |                 |





| Apartment Number     | _Square Footage |
|----------------------|-----------------|
| A recenting out Date | Data Evairas    |
| Apartment Rate       | Rate Expires    |
| Date Quoted          | _Quoted by      |
| Notes                |                 |
| 110103               |                 |
|                      |                 |
|                      |                 |





| Apartment Number     | _Square Footage |
|----------------------|-----------------|
| A recenting out Date | Data Evairas    |
| Apartment Rate       | Rate Expires    |
| Date Quoted          | _Quoted by      |
| Notes                |                 |
| 110103               |                 |
|                      |                 |
|                      |                 |