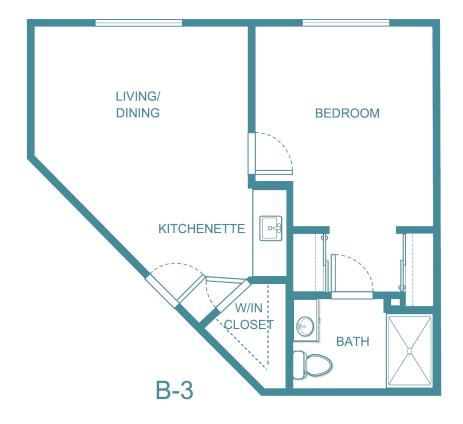

Apartment Number \_\_\_\_\_\_Square Footage \_\_\_\_\_\_

Apartment Rate \_\_\_\_\_\_Rate Expires \_\_\_\_\_\_

Date Quoted \_\_\_\_\_\_Quoted by \_\_\_\_\_\_

Notes \_\_\_\_\_





| Apartment Number     | _Square Footage |
|----------------------|-----------------|
| A recenting out Date | Data Evairas    |
| Apartment Rate       | Rate Expires    |
| Date Quoted          | _Quoted by      |
| Notes                |                 |
| 110103               |                 |
|                      |                 |
|                      |                 |





| Apartment Number | _ Square Footage |
|------------------|------------------|
|                  |                  |
| Apartment Rate   | _ Rate Expires   |
| Date Quoted      | _Quoted by       |
|                  |                  |
| Notes            |                  |
|                  |                  |
|                  |                  |
|                  |                  |





| Square Footage |
|----------------|
| Rate Expires   |
| Quoted by      |
|                |
|                |
|                |
|                |





| Apartment Number | _Square Footage |
|------------------|-----------------|
| Apartment Rate   | _ Rate Expires  |
| Date Quoted      | _ Quoted by     |
| Notes            |                 |
|                  |                 |
|