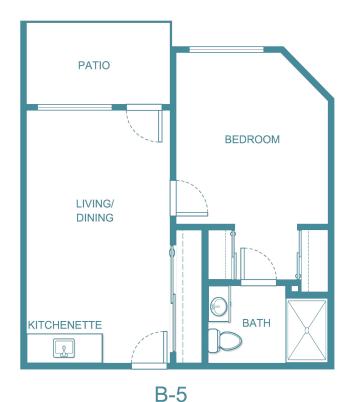

| Rate Expires    |
| Date Quoted          | _Quoted by      |
| Notes                |                 |
| 110103               |                 |
|                      |                 |
|                      |                 |





| Apartment Number | _ Square Footage |
|------------------|------------------|
|                  |                  |
| Apartment Rate   | _ Rate Expires   |
| Date Quoted      | _Quoted by       |
|                  |                  |
| Notes            |                  |
|                  |                  |
|                  |                  |
|                  |                  |





| Square Footage |
|----------------|
| Rate Expires   |
| Quoted by      |
|                |
|                |
|                |
|                |





| Apartment Number | _Square Footage |
|------------------|-----------------|
| Apartment Rate   | _ Rate Expires  |
| Date Quoted      | _ Quoted by     |
| Notes            |                 |
|                  |                 |
|                  |                 |





B-6

| Apartment Number | _ Square Footage |
|------------------|------------------|
| Apartment Rate   | _ Rate Expires   |
| Date Quoted      | _ Quoted by      |
| Notes            |                  |
|                  |                  |
|                  |                  |





Apartment Number \_\_\_\_\_\_ Square Footage \_\_\_\_\_\_

Apartment Rate \_\_\_\_\_ Rate Expires \_\_\_\_\_\_

Date Quoted \_\_\_\_\_ Quoted by \_\_\_\_\_\_

Notes \_\_\_\_\_





Apartment Number \_\_\_\_\_\_Square Footage \_\_\