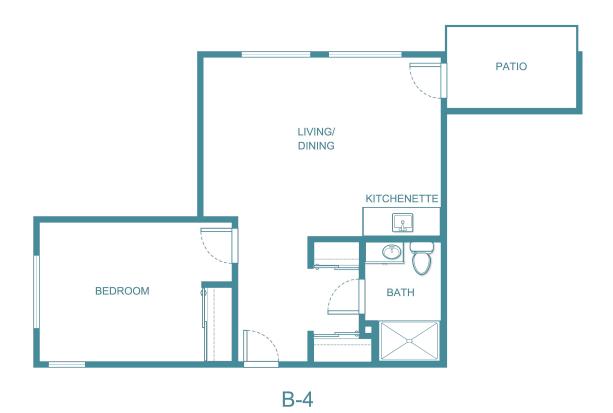

| Apartment Number     | _Square Footage |
|----------------------|-----------------|
| A recenting out Date | Data Evairas    |
| Apartment Rate       | Rate Expires    |
| Date Quoted          | _Quoted by      |
| Notes                |                 |
| 110103               |                 |
|                      |                 |
|                      |                 |





| Apartment Number | _ Square Footage |
|------------------|------------------|
|                  |                  |
| Apartment Rate   | _ Rate Expires   |
| Date Quoted      | _Quoted by       |
|                  |                  |
| Notes            |                  |
|                  |                  |
|                  |                  |
|                  |                  |





| Square Footage |
|----------------|
| Rate Expires   |
| Quoted by      |
|                |
|                |
|                |
|                |





| Apartment Number | _Square Footage |
|------------------|-----------------|
| Apartment Rate   | _ Rate Expires  |
| Date Quoted      | _ Quoted by     |
| Notes            |                 |
|                  |                 |
|                  |                 |





B-6

| Apartment Number | _ Square Footage |
|------------------|------------------|
| Apartment Rate   | _ Rate Expires   |
| Date Quoted      | _ Quoted by      |
| Notes            |                  |
|                  |                  |
|                  |                  |





Apartment Number \_\_\_\_\_\_ Square Footage \_\_\_\_\_\_

Apartment Rate