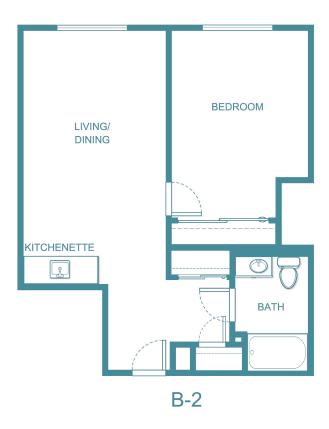

Apartment Number \_\_\_\_\_\_Square Footage \_\_\_\_\_\_

Apartment Rate \_\_\_\_\_\_Rate Expires \_\_\_\_\_\_

Date Quoted \_\_\_\_\_\_Quoted by \_\_\_\_\_\_

Notes \_\_\_\_\_





| Apartment Number     | _Square Footage |
|----------------------|-----------------|
| A recenting out Date | Data Evairas    |
| Apartment Rate       | Rate Expires    |
| Date Quoted          | _Quoted by      |
| Notes                |                 |
| 110103               |                 |
|                      |                 |
|                      |                 |





| Apartment Number | _ Square Footage |
|------------------|------------------|
|                  |                  |
| Apartment Rate   | _ Rate Expires   |
| Date Quoted      | _Quoted by       |
|                  |                  |
| Notes            |                  |
|                  |                  |
|                  |                  |
|                  |                  |





|