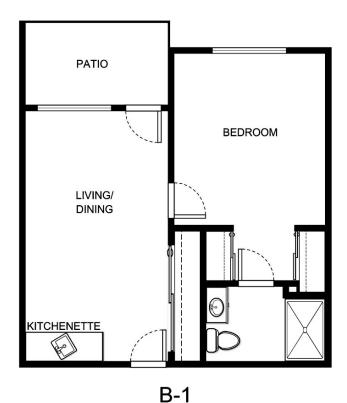

Apartment Number \_\_\_\_\_\_Square Footage \_\_\_\_\_\_

Apartment Rate \_\_\_\_\_\_Rate Expires \_\_\_\_\_\_

Date Quoted \_\_\_\_\_\_Quoted by \_\_\_\_\_\_

Notes \_\_\_\_\_





| Apartment Number     | _Square Footage |
|----------------------|-----------------|
| A recenting out Date | Data Evairas    |
| Apartment Rate       | Rate Expires    |
| Date Quoted          | _Quoted by      |
| Notes                |                 |
| 110103               |                 |
|                      |                 |
|                      |                 |





| Apartment Number | _ Square Footage |
|------------------|------------------|
|                  |                  |
| Apartment Rate   | _ Rate Expires   |
| Date Quoted      | _Quoted by       |
|                  |