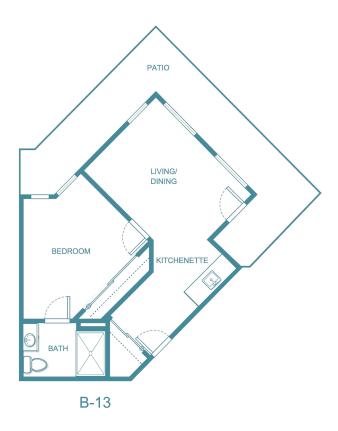

|
|                  |                 |
|                  |                 |
|                  |                 |





| Apartment Number | _Square Footage |
|------------------|-----------------|
| Apartment Rate   | Rate Expires    |
| Date Quoted      | _Quoted by      |
| Notes            |                 |
|                  |                 |
|                  |                 |





| Apartment Number     | _Square Footage |
|----------------------|-----------------|
| A recenting out Date | Data Evairas    |
| Apartment Rate       | Rate Expires    |
| Date Quoted          | _Quoted by      |
| Notes                |                 |
| 110103               |                 |
|                      |                 |
|                      |                 |





| Apartment Number     | _Square Footage |
|----------------------|-----------------|
| A recenting out Date | Data Evairas    |
| Apartment Rate       | Rate Expires    |
| Date Quoted          | _Quoted by      |
| Notes                |                 |
| 110103               |                 |
|                      |                 |
|                      |                 |