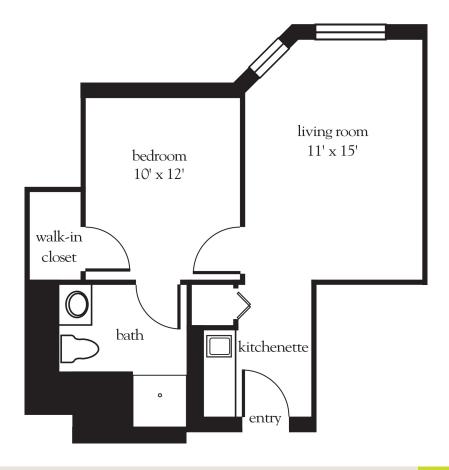

## One Bedroom B

| Apartment No | _ Square Footage | Apartment Rate |
|--------------|------------------|----------------|
| Notes        |                  |                |
|              |                  |                |
|              |                  |                |
|              |                  |                |
|              |                  |                |
| Date Quoted  | Quoted by        | Rate Expires   |

516.671.7008 | AtriaGlenCove.com

- 24-hour staff
- Three chef-prepared meals per day
- Daily educational, social, cultural and fitness opportunities
- Housekeeping and linen services
- Scheduled bus and sedan transportation
- Utilities
- Wi-Fi in all common areas
- Apartment maintenance
- Concierge service
- Individual thermostat control