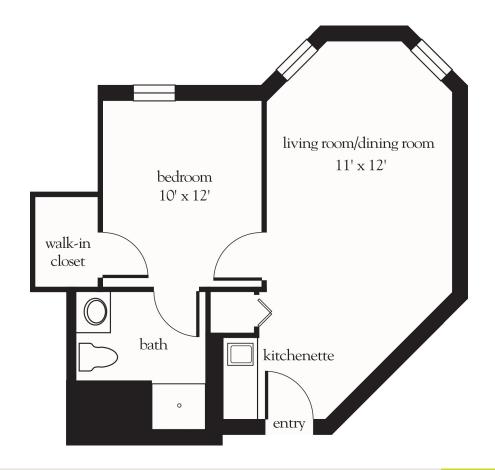

# One Bedroom C

| Apartment No | Square Footage | Apartment Rate |
|--------------|----------------|----------------|
| Notes        |                |                |
|              |                |                |
|              |                |                |
|              |                |                |
|              |                |                |
| Date Ouoted  | Ouoted by      | Rate Expires   |

516.671.7008 | AtriaGlenCove.com

- 24-hour staff
- Three chef-prepared meals per day
- Daily educational, social, cultural and fitness opportunities
- Housekeeping and linen services
- Scheduled bus and sedan transportation
- Utilities
- Wi-Fi in all common areas
- Apartment maintenance
- Concierge service
- Individual thermostat control