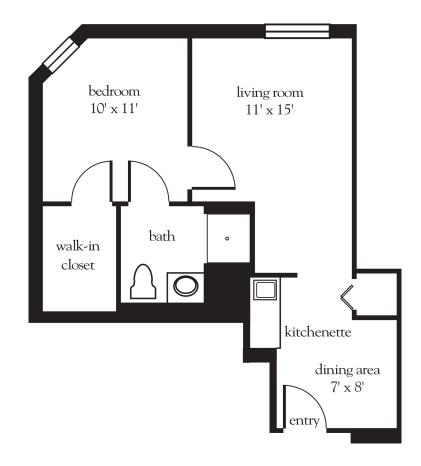

## One Bedroom A

| Apartment No | Square Footage | Apartment Rate |
|--------------|----------------|----------------|
| Notes        |                |                |
|              |                |                |
|              |                |                |
|              |                |                |
|              |                |                |
| Date Quoted  | Quoted by      | Rate Expires   |

516.671.7008 | AtriaGlenCove.com

- 24-hour staff
- Three chef-prepared meals per day
- Daily educational, social, cultural and fitness opportunities
- Housekeeping and linen services
- Scheduled bus and sedan transportation
- Utilities
- Wi-Fi in all common areas
- Apartment maintenance
- Concierge service
- Individual thermostat control