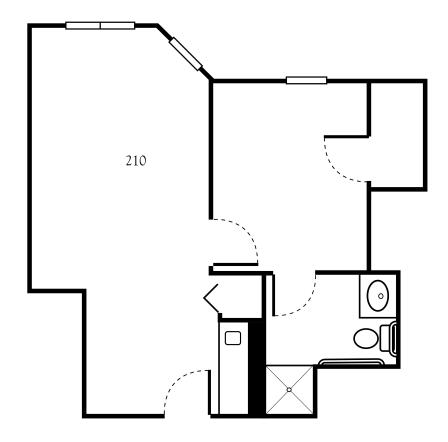

# One Bedroom Deluxe

| Apartment No | Square Footage | Apartment Rate |
|--------------|----------------|----------------|
| Notes        |                |                |
|              |                |                |
|              |                |                |
|              |                |                |
|              |                |                |
| Date Ouoted  | Ouoted by      | Rate Expires   |

516.671.7008 | AtriaGlenCove.com

- 24-hour staff
- Three chef-prepared meals per day
- Daily educational, social, cultural and fitness opportunities
- Housekeeping and linen services
- Scheduled bus and sedan transportation
- Utilities
- Wi-Fi in all common areas
- Apartment maintenance
- Concierge service
- Individual thermostat control