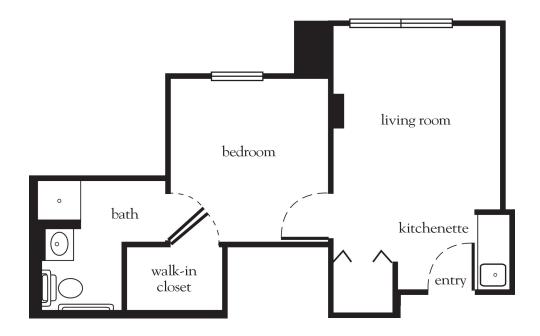

# One Bedroom D

| Apartment No | . Square Footage | . Apartment Rate |
|--------------|------------------|------------------|
| Notes        |                  |                  |
|              |                  |                  |
|              |                  |                  |
|              |                  |                  |
|              |                  |                  |
| Date Quoted  | Quoted by        | Rate Evoires     |

516.773.8730 | AtriaCutterMill.com

- 24-hour staff
- Three chef-prepared meals per day
- Daily educational, social, cultural and fitness opportunities
- Housekeeping and linen services
- Scheduled bus and sedan transportation
- Utilities
- Apartment maintenance
- Cable TV
- On-site garage parking for residents and guests
- Individual thermostat control