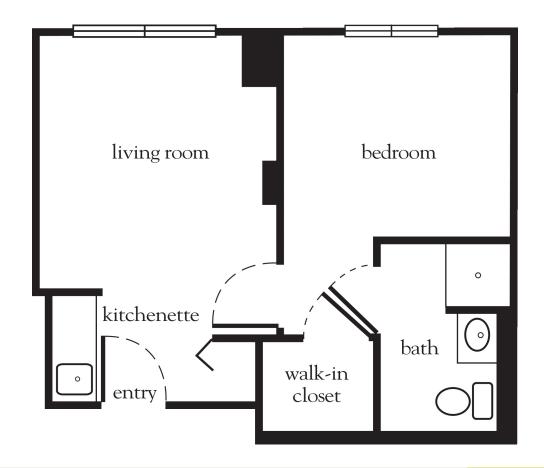

# One Bedroom A

| Apartment No | Square Footage | Apartment Rate |
|--------------|----------------|----------------|
| Notes        |                |                |
|              |                |                |
|              |                |                |
|              |                |                |
|              |                |                |
| Data Quotad  | Quotad by      | Pata Expires   |

516.773.8730 | AtriaCutterMill.com

- 24-hour staff
- Three chef-prepared meals per day
- Daily educational, social, cultural and fitness opportunities
- Housekeeping and linen services
- Scheduled bus and sedan transportation
- Utilities
- Apartment maintenance
- Cable TV
- On-site garage parking for residents and guests
- Individual thermostat control