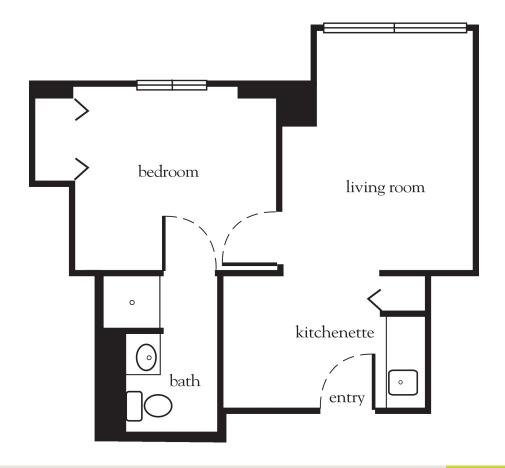

# One Bedroom B

| Apartment No | Square Footage | Apartment Rate |
|--------------|----------------|----------------|
| Notes        |                |                |
|              |                |                |
|              |                |                |
|              |                |                |
|              |                |                |
| Data Quotad  | Quated by      | Pata Evoiros   |

516.773.8730 | AtriaCutterMill.com

- 24-hour staff
- Three chef-prepared meals per day
- Daily educational, social, cultural and fitness opportunities
- Housekeeping and linen services
- Scheduled bus and sedan transportation
- Utilities
- Apartment maintenance
- Cable TV
- On-site garage parking for residents and guests
- Individual thermostat control