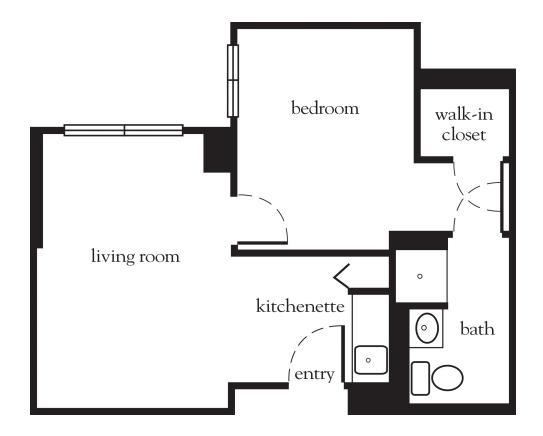

# One Bedroom C

| Apartment No | _ Square Footage | Apartment Rate |
|--------------|------------------|----------------|
| Notes        |                  |                |
|              |                  |                |
|              |                  |                |
|              |                  |                |
|              |                  |                |
| Date Quoted  | Quoted by        | Rate Expires   |

516.773.8730 | AtriaCutterMill.com

- 24-hour staff
- Three chef-prepared meals per day
- Daily educational, social, cultural and fitness opportunities
- Housekeeping and linen services
- Scheduled bus and sedan transportation
- Utilities
- Apartment maintenance
- Cable TV
- On-site garage parking for residents and guests
- Individual thermostat control