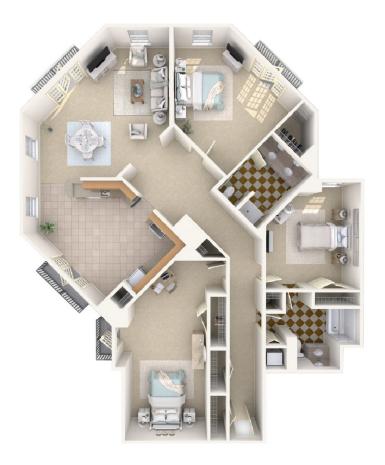

## Creole - Three Bedroom

| Apartment No                           | Square Footage | _ Apartment Rate |
|----------------------------------------|----------------|------------------|
| Notes                                  |                |                  |
|                                        |                |                  |
|                                        |                |                  |
|                                        |                |                  |
|                                        |                |                  |
| Date Quoted                            | Quoted by      | Rate Expires     |
| ATRIA ON ROSLYN HARBOR                 |                |                  |
| 516.626.6900   AtriaOnRoslynHarbor.com |                |                  |

## Measurements are an approximation and can vary by apartment. All rates are subject to change.