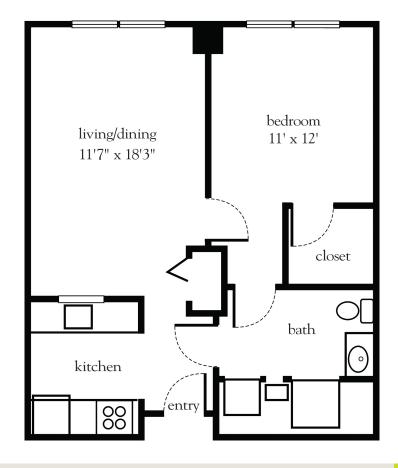

## Penshurst - One Bedroom

| Apartment No | Square Footage | Apartment Rate |
|--------------|----------------|----------------|
| Notes        |                |                |
|              |                |                |
|              |                |                |
|              |                |                |
|              |                |                |
| Date Quoted  | Quoted by      | Rate Expires   |

914.939.2900 | AtriaRyeBrook.com

- 24-hour staff
- Three chef-prepared meals per day
- Daily educational, social, cultural and fitness opportunities
- Housekeeping and linen services
- Scheduled bus and sedan transportation
- All utilities, excluding telephone and cable
- Wi-Fi in all common areas
- In-apartment washer and dryer - all apartments