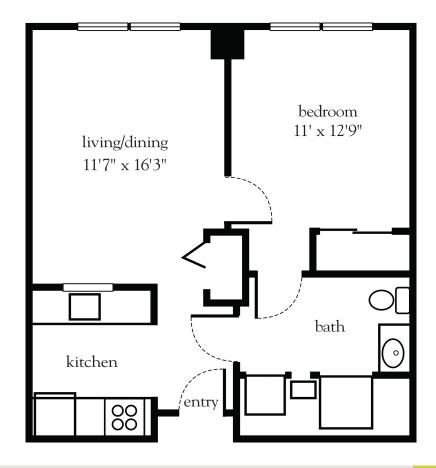

## Penshurst - One Bedroom

| Apartment No | Square Footage | Apartment Rate |
|--------------|----------------|----------------|
| Notes        |                |                |
|              |                |                |
|              |                |                |
|              |                |                |
|              |                |                |
| Date Quoted  | Quoted by      | Rate Expires   |

914.939.2900 | AtriaRyeBrook.com

- 24-hour staff
- Three chef-prepared meals per day
- Daily educational, social, cultural and fitness opportunities
- Housekeeping and linen services
- Scheduled bus and sedan transportation
- All utilities, excluding telephone and cable
- Wi-Fi in all common areas
- In-apartment washer and dryer - all apartments