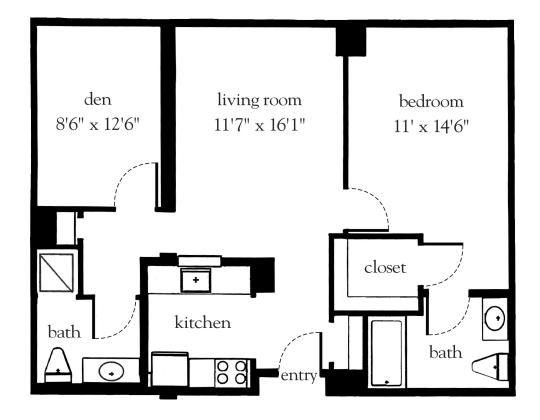

## Giverny - One Bedroom

| Apartment No | Square Footage | Apartment Rate |
|--------------|----------------|----------------|
| Notes        |                |                |
|              |                |                |
|              |                |                |
|              |                |                |
| Date Quoted  | Quoted by      | Rate Expires   |

All rates are subject to change.

Measurements are an approximation and can vary by apartment.

- 24-hour staff
- Three chef-prepared meals per day
- Daily educational, social, cultural and fitness opportunities
- Housekeeping and linen services
- Scheduled bus and sedan transportation
- All utilities, excluding telephone and cable
- Wi-Fi in all common areas
- In-apartment washer and dryer - all apartments