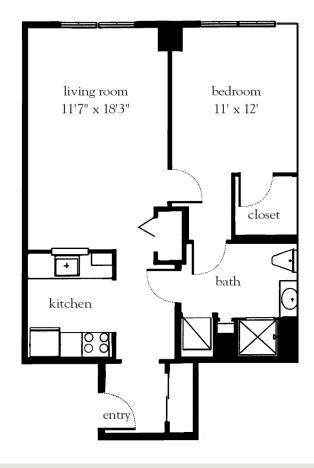

# Luxembourg - One Bedroom

| Apartment No | Square Footage | Apartment Rate |
|--------------|----------------|----------------|
| Notes        |                |                |
|              |                |                |
|              |                |                |
|              |                |                |
|              |                |                |
| Date Quoted  | Quoted by      | Rate Expires   |

Measurements are an approximation and can vary by apartment. All rates are subject to change.

- 24-hour staff
- Three chef-prepared meals per day
- Daily educational, social, cultural and fitness opportunities
- Housekeeping and linen services
- Scheduled bus and sedan transportation
- All utilities, excluding telephone and cable
- Wi-Fi in all common
- In-apartment washer and dryer - all apartments