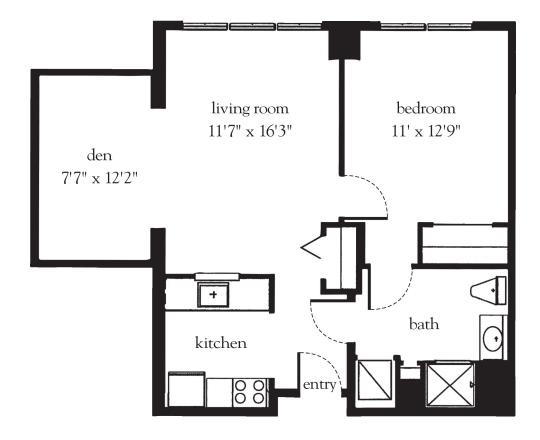

# Chantilly - One Bedroom

| Apartment No | Square Footage | Apartment Rate |
|--------------|----------------|----------------|
| Notes        |                |                |
|              |                |                |
|              |                |                |
|              |                |                |
|              |                |                |
|              |                |                |
| Date Quoted  | Quoted by      | Rate Expires   |

- 24-hour staff
- Three chef-prepared meals per day
- Daily educational, social, cultural and fitness opportunities
- Housekeeping and linen services
- Scheduled bus and sedan transportation
- All utilities, excluding telephone and cable
- Wi-Fi in all common areas
- In-apartment washer and dryer - all apartments