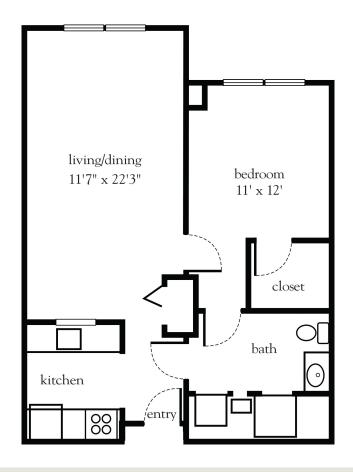

# Luxembourg - One Bedroom

| Apartment No | Square Footage | Apartment Rate |
|--------------|----------------|----------------|
| Notes        |                |                |
|              |                |                |
|              |                |                |
|              |                |                |
|              |                |                |
| Date Quoted  | Quoted by      | Rate Expires   |

Measurements are an approximation and can vary by apartment. All rates are subject to change.

- 24-hour staff
- Three chef-prepared meals per day
- Daily educational, social, cultural and fitness opportunities
- Housekeeping and linen services
- Scheduled bus and sedan transportation
- All utilities, excluding telephone and cable
- Wi-Fi in all common
- In-apartment washer and dryer - all apartments