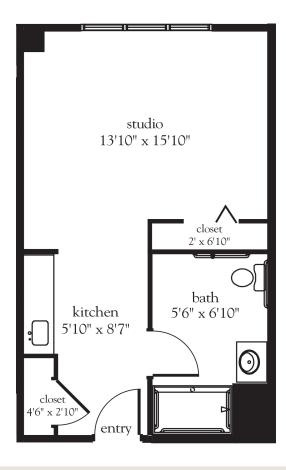

# Suite

| Apartment No | Square Footage | Apartment Rate |
|--------------|----------------|----------------|
| Notes        |                |                |
|              |                |                |
|              |                |                |
|              |                |                |
|              |                |                |
| Date Quoted  | Quoted by      | Rate Expires   |

203.662.1090 | AtriaDarien.com

- 24-hour staff
- Three chef-prepared meals per day
- Daily educational, social, cultural and fitness opportunities
- Housekeeping and linen services
- Scheduled bus and sedan transportation
- Utilities
- Wi-Fi in all common areas
- Apartment maintenance
- Cable TV
- Concierge service