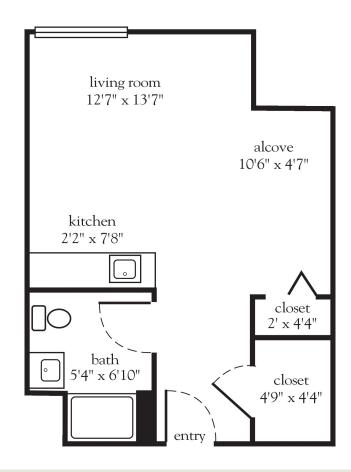

### Alcove

| Apartment No | Square Footage | Apartment Rate |
|--------------|----------------|----------------|
| Notes        |                |                |
|              |                |                |
|              |                |                |
|              |                |                |
|              |                |                |
| Date Quoted  | Quoted by      | Rate Expires   |

- 24-hour staff
- Three chef-prepared meals per day
- Daily educational, social, cultural and fitness opportunities
- Housekeeping and linen services
- Scheduled bus and sedan transportation
- Utilities
- Wi-Fi in all common areas
- Apartment maintenance
- Cable TV
- Concierge service