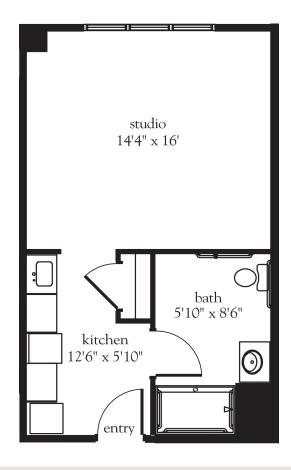

# Studio Deluxe Wheelchair Accessible

| Apartment No | Square Footage | Apartment Rate |
|--------------|----------------|----------------|
| Notes        |                |                |
|              |                |                |
|              |                |                |
|              |                |                |
|              |                |                |
| Date Quoted  | Quoted by      | Rate Expires   |

- 24-hour staff
- Three chef-prepared meals per day
- Daily educational, social, cultural and fitness opportunities
- Housekeeping and linen services
- Scheduled bus and sedan transportation
- Utilities
- Wi-Fi in all common areas
- Apartment maintenance
- Cable TV
- Concierge service