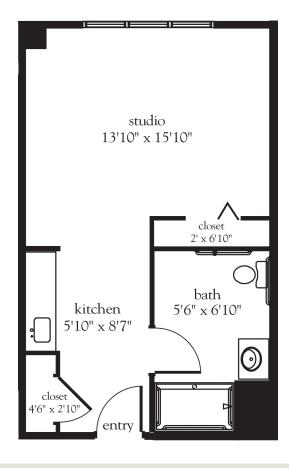

# Studio

| Apartment No | Square Footage | Apartment Rate |
|--------------|----------------|----------------|
| Notes        |                |                |
|              |                |                |
|              |                |                |
|              |                |                |
|              |                |                |
| Date Quoted  | Quoted by      | Rate Expires   |

- 24-hour staff
- Three chef-prepared meals per day
- Daily educational, social, cultural and fitness opportunities
- Housekeeping and linen services
- Scheduled bus and sedan transportation
- Utilities
- Wi-Fi in all common areas
- Apartment maintenance
- Cable TV
- Concierge service