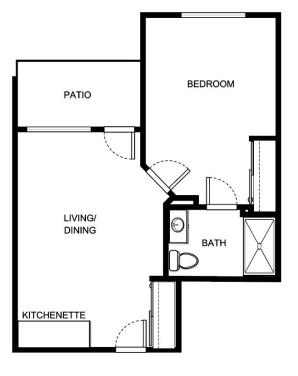

| PATIO   |             | _   |
|---------|-------------|-----|
| BEDROOM |             |     |
| BATH    | KITCHENETTE | B-8 |

| Apartment Number | _Square Footage |
|------------------|-----------------|
| Apartment Rate   | _Rate Expires   |
| Date Quoted      | _Quoted by      |
| Notes            |                 |
|                  |                 |
|                  |                 |