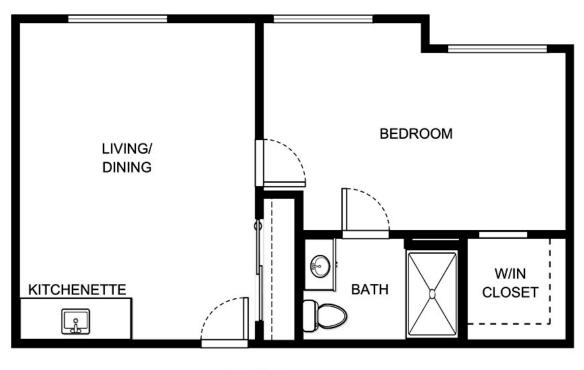

SUGAR VALLEY ESTATES

B-13

| Apartment Number | _Square Footage |
|------------------|-----------------|
| Apartment Rate   | _Rate Expires   |
| Date Quoted      | _Quoted by      |
| Notes            |                 |
|                  |                 |
|                  |                 |