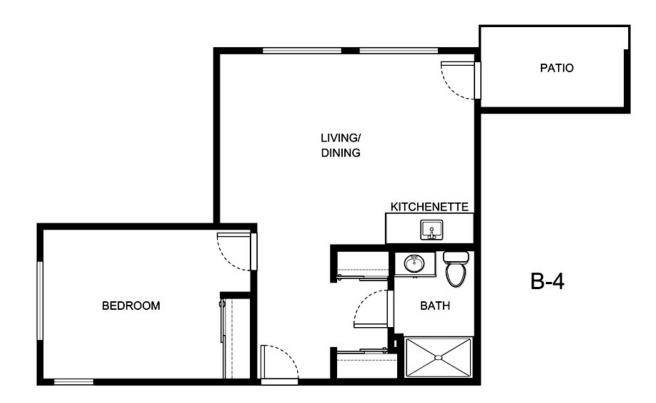

B-5

| Apartment Number | _Square Footage |
|------------------|-----------------|
| Apartment Rate   | Rate Expires    |
| Date Quoted      | _Quoted by      |
| Notes            |                 |
|                  |                 |