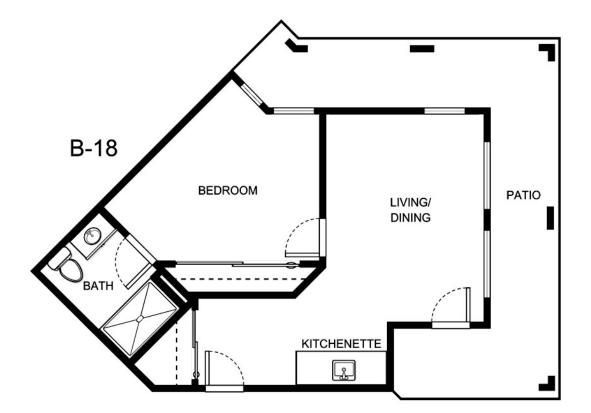

|
|                  |                 |





B-16

| Apartment Number | _Square Footage |
|------------------|-----------------|
|                  | _               |
| Apartment Rate   | _ Rate Expires  |
|                  |                 |
| Date Quoted      | _Quoted by      |
| Notes            |                 |
|                  |                 |
|                  |                 |
|                  |                 |



970.669.2317 | HolidaySugarValleyEstates.com



B-17

| Apartment Number | _Square Footage |
|------------------|-----------------|
| Apartment Rate   | _Rate Expires   |
| Date Quoted      | _Quoted by      |
| Notes            |                 |
|                  |                 |
|                  |                 |



SUGAR VALLEY ESTATES



| Apartment Number | _Square Footage |
|------------------|-----------------|
| Apartment Rate   | _Rate Expires   |
| Date Quoted      | _Quoted by      |
| Notes            |                 |
|                  |                 |





| Apartment Number | Square Footage |
|------------------|----------------|
| Apartment Rate   | Rate Expires   |
| Date Quoted      | Quoted by      |
| Notes            |                |
|                  |                |