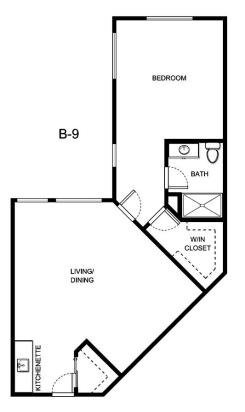

SUGAR VALLEY ESTATES

B-13

| Apartment Number | _Square Footage |
|------------------|-----------------|
| Apartment Rate   | _Rate Expires   |
| Date Quoted      | _Quoted by      |
| Notes            |                 |
|                  |                 |
|                  |                 |