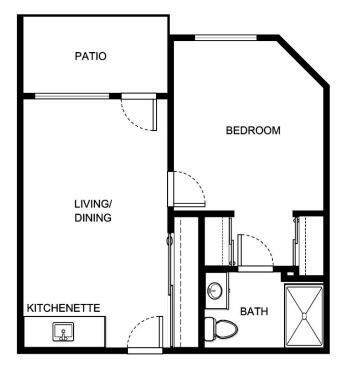

| PATIO   |             | _   |
|---------|-------------|-----|
| BEDROOM |             |     |
| BATH    | KITCHENETTE | B-8 |

| Apartment Number | _Square Footage |
|------------------|-----------------|
| Apartment Rate   | _Rate Expires   |
| Date Quoted      | _Quoted by      |
| Notes            |                 |
|                  |                 |
|                  |                 |