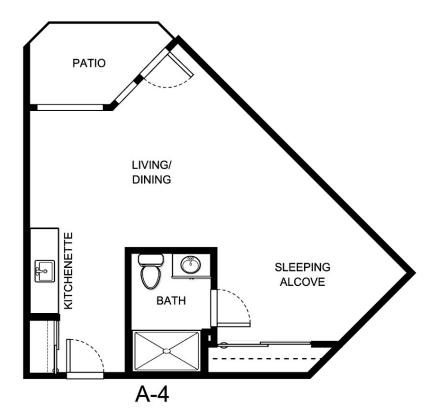

A-3

| Apartment Number | _Square Footage |
|------------------|-----------------|
| Apartment Rate   | _Rate Expires   |
| Date Quoted      | _Quoted by      |
| Notes            |                 |
|                  |                 |