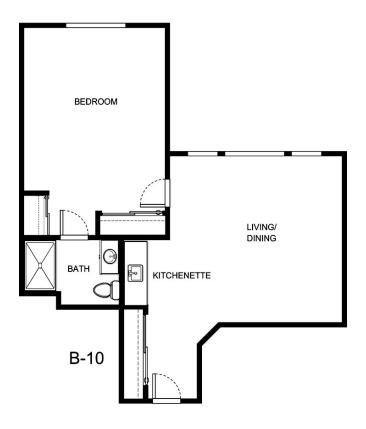

by      |
| Notes            |                 |
|                  |                 |
|                  |                 |





| Apartment Number     | _Square Footage |
|----------------------|-----------------|
| A recenting out Date | Data Evairas    |
| Apartment Rate       | Rate Expires    |
| Date Quoted          | _Quoted by      |
| Notes                |                 |
| 110103               |                 |
|                      |                 |
|                      |                 |





| Apartment Number | _Square Footage |
|------------------|-----------------|
| Apartment Rate   | Rate Expires    |
| Date Quoted      | _Quoted by      |
| Notes            |                 |
|                  |                 |
|                  |                 |





| Apartment Number | _Square Footage |
|------------------|-----------------|
| Apartment Rate   | _ Rate Expires  |
| Date Quoted      | _Quoted by      |
| Notes            |                 |
|                  |                 |
|                  |                 |





| Apartment Number | _Square Footage |
|------------------|-----------------|
| Apartment Rate   | _ Rate Expires  |
| Date Quoted      | _ Quoted by     |
| Notes            |                 |
|                  |                 |
|                  |                 |
|                  |                 |





| Apartment Number | _Square Footage |
|------------------|-----------------|
| Apartment Rate   | Rate Expires    |
| Date Quoted      | _Quoted by      |
| Notes            |                 |
|