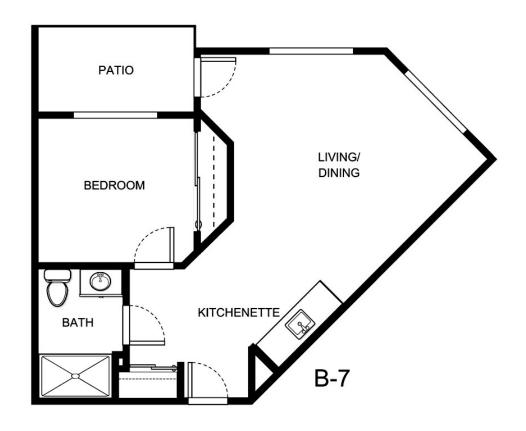

----------|
| •                | ,               |
| Apartment Rate   | _Rate Expires   |
|                  |                 |
| Date Quoted      | _Quoted by      |
|                  |                 |
| Notes            |                 |
|                  |                 |
|                  |                 |
|                  |                 |





| Apartment Number | _Square Footage |
|------------------|-----------------|
| •                | ,               |
| Apartment Rate   | _Rate Expires   |
|                  |                 |
| Date Quoted      | _Quoted by      |
|                  |                 |
| Notes            |                 |
|                  |                 |
|                  |                 |
|                  |                 |





| Apartment Number | _Square Footage |
|------------------|-----------------|
| Apartment Rate   | _ Rate Expires  |
| Date Quoted      | _Quoted by      |
| Notes            |                 |
|                  |                 |
|                  |                 |





| Apartment Number     | _Square Footage |
|----------------------|-----------------|
| A recenting out Date | Data Evairas    |
| Apartment Rate       | Rate Expires    |
| Date Quoted          | _Quoted by      |
| Notes                |                 |
| 110103               |                 |
|                      |                 |
|                      |                 |





| Apartment Number | _Square Footage |
|------------------|-----------------|
| Apartment Rate   | Rate Expires    |
| Date Quot