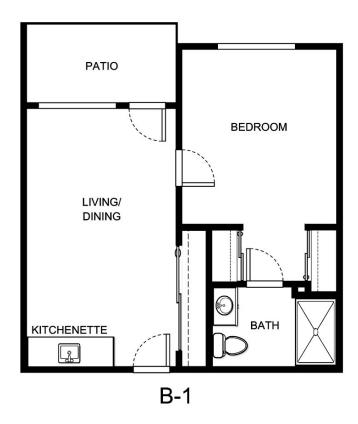

| Apartment Number | _Square Footage |
|------------------|-----------------|
| •                | ,               |
| Apartment Rate   | _Rate Expires   |
|                  |                 |
| Date Quoted      | _Quoted by      |
|                  |                 |
| Notes            |                 |
|                  |                 |
|                  |                 |
|                  |                 |





| Apartment Number     | _Square Footage |
|----------------------|-----------------|
| A recenting out Date | Data Evairas    |
| Apartment Rate       | Rate Expires    |
| Date Quoted          | _Quoted by      |
| Notes                |                 |
| 110103               |                 |
|                      |                 |
|