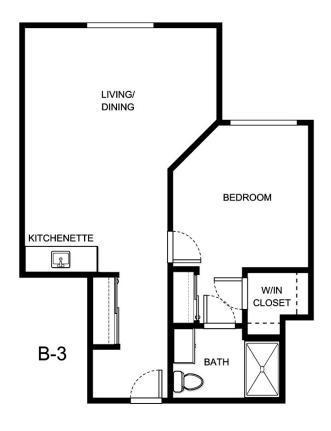

uare Footage |
|------------------|-----------------|
| •                | ,               |
| Apartment Rate   | _Rate Expires   |
|                  |                 |
| Date Quoted      | _Quoted by      |
|                  |                 |
| Notes            |                 |
|                  |                 |
|                  |                 |
|                  |                 |





| Apartment Number     | _Square Footage |
|----------------------|-----------------|
| A recenting out Date | Data Evairas    |
| Apartment Rate       | Rate Expires    |
| Date Quoted          | _Quoted by      |
| Notes                |                 |
| 110103               |                 |
|                      |                 |
|                      |                 |





| Apartment Number | _Square Footage |
|------------------|-----------------|
| •                | ,               |
| Apartment Rate   | _Rate Expires   |
|                  |                 |
| Date Quoted      | _Quoted by      |
|                  |                 |
| Notes            |                 |
|                  |                 |
|                  |                 |
|                  |                 |





| Apartment Number | _ Square Footage |
|------------------|------------------|
| ·                |                  |
| Apartment Rate   | _ Rate Expires   |
|                  | ·                |
| Date Quoted      | _Quoted by       |
|                  |                  |
| Notes            |                  |
|                  |                  |
|