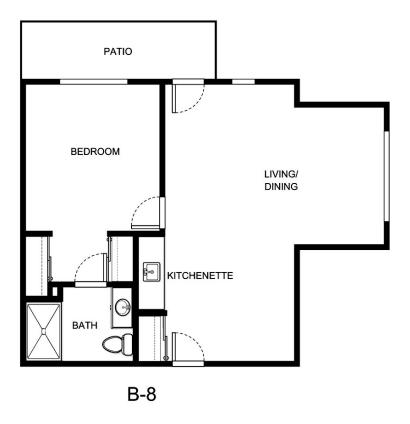

|
|                  |                 |
|                  |                 |





| Apartment Number | _Square Footage |
|------------------|-----------------|
| •                | ,               |
| Apartment Rate   | _Rate Expires   |
|                  |                 |
| Date Quoted      | _Quoted by      |
|                  |                 |
| Notes            |                 |
|                  |                 |
|                  |                 |
|                  |                 |





| Apartment Number | _Square Footage |
|------------------|-----------------|
| Apartment Rate   | _ Rate Expires  |
| Date Quoted      | _Quoted by      |
| Notes            |                 |
|                  |                 |
|                  |                 |





| Apartment Number     | _Square Footage |
|----------------------|-----------------|
| A recenting out Date | Data Evairas    |
| Apartment Rate       | Rate Expires    |
| Date Quoted          | _Quoted by      |
| Notes                |                 |
| 110103               |                 |
|                      |                 |
|                      |                 |





| Apartment Number | _Square Footage |
|------------------|-----------------|
| Apartment Rate   | Rate Expires    |
| Date Quoted      | _Quoted by      |
| Notes            |                 |
|                  |                 |
|                  |                 |





| Apartment Number | _Square Footage |
|------------------|-----------------|
| Apartment Rate   | _ Rate Expires  |
| Date Quot