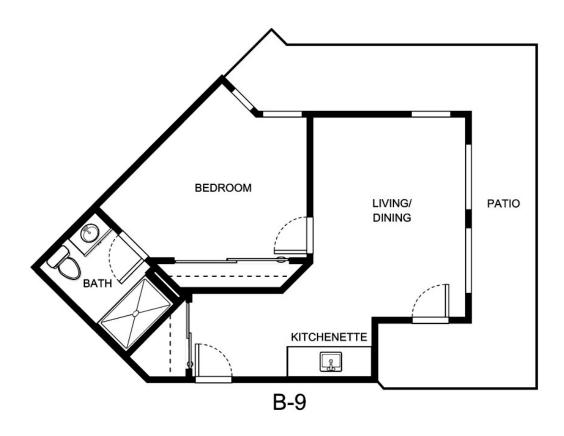

|
|                  |                 |
|                  |                 |
|                  |                 |





| Apartment Number | _Square Footage |
|------------------|-----------------|
| Apartment Rate   | _ Rate Expires  |
| Date Quoted      | _Quoted by      |
| Notes            |                 |
|                  |                 |
|                  |                 |





| Apartment Number     | _Square Footage |
|----------------------|-----------------|
| A recenting out Date | Data Evairas    |
| Apartment Rate       | Rate Expires    |
| Date Quoted          | _Quoted by      |
| Notes                |                 |
| 110103               |                 |
|                      |                 |
|                      |                 |





| Apartment Number | _Square Footage |
|------------------|-----------------|
| Apartment Rate   | Rate Expires    |
| Date Quoted      | _Quoted by      |
| Notes            |                 |
|                  |                 |
|                  |                 |





| Apartment Number | _Square Footage |
|------------------|-----------------|
| Apartment Rate   | _ Rate Expires  |
| Date Quoted      | _Quoted by      |
| Notes            |                 |
|                  |                 |
|                  |                 |





| Apartment Number | _Square Footage |
|------------------|-----------------|
| Apartment Rate   | _ Rate Expires  |
| Date Quoted      | _ Quoted by     |
| Notes            |                 |
|                  |                 |
|