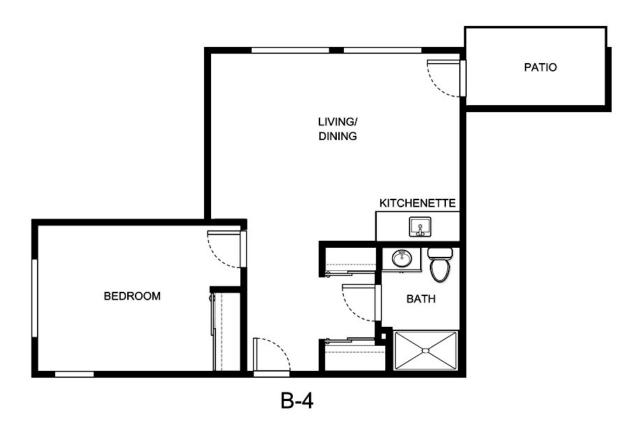

_Square Footage |
|----------------------|-----------------|
| A recenting out Date | Data Evairas    |
| Apartment Rate       | Rate Expires    |
| Date Quoted          | _Quoted by      |
| Notes                |                 |
| 110103               |                 |
|                      |                 |
|                      |                 |





| Apartment Number | _Square Footage |
|------------------|-----------------|
| •                | ,               |
| Apartment Rate   | _Rate Expires   |
|                  |                 |
| Date Quoted      | _Quoted by      |
|                  |                 |
| Notes            |                 |
|                  |                 |
|                  |                 |
|                  |                 |





| Apartment Number | _ Square Footage |
|------------------|------------------|
| ·                |                  |
| Apartment Rate   | _ Rate Expires   |
|                  | ·                |
| Date Quoted      | _Quoted by       |
|                  |                  |
| Notes            |                  |
|                  |                  |
|                  |                  |
|                  |                  |
|                  |                  |





| Apartment Number | _Square Footage |
|------------------|-----------------|
| •                | ,               |
| Apartment Rate   | _Rate Expires   |
|                  |                 |
| Date Quoted      | _Quoted by      |
|                  |                 |
| Notes            |                 |
|