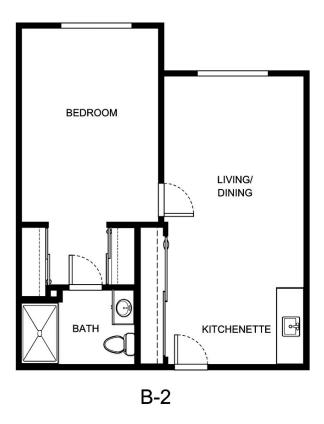

| Apartment Number | _Square Footage |
|------------------|-----------------|
| •                | ,               |
| Apartment Rate   | _Rate Expires   |
|                  |                 |
| Date Quoted      | _Quoted by      |
|                  |                 |
| Notes            |                 |
|                  |                 |
|                  |                 |
|                  |                 |





| Apartment Number     | _Square Footage |
|----------------------|-----------------|
| A recenting out Date | Data Evairas    |
| Apartment Rate       | Rate Expires    |
| Date Quoted          | _Quoted by      |
| Notes                |                 |
| 110103               |                 |
|                      |                 |
|                      |                 |





| Apartment Number | _Square Footage |
|------------------|-----------------|
| •                | ,               |
| Apartment Rate   | _Rate Expires   |
|                  |                 |
| Date Quoted      | _Quoted by      |
|                  |                 |
| Notes            |                 |
|                  |                 |
|                  |                 |
|