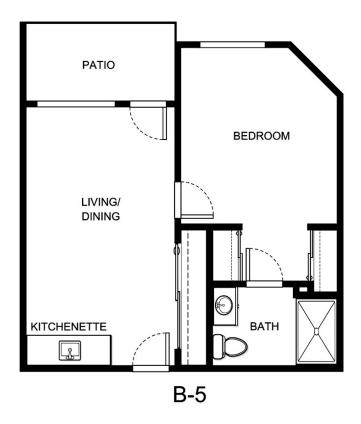

| Apartment Rate   | _Rate Expires   |
|                  |                 |
| Date Quoted      | _Quoted by      |
|                  |                 |
| Notes            |                 |
|                  |                 |
|                  |                 |
|                  |                 |





| Apartment Number | _ Square Footage |
|------------------|------------------|
| ·                |                  |
| Apartment Rate   | _ Rate Expires   |
|                  | ·                |
| Date Quoted      | _Quoted by       |
|                  |                  |
| Notes            |                  |
|                  |                  |
|                  |                  |
|                  |                  |
|                  |                  |





| Apartment Number | _Square Footage |
|------------------|-----------------|
| •                | ,               |
| Apartment Rate   | _Rate Expires   |
|                  |                 |
| Date Quoted      | _Quoted by      |
|                  |                 |
| Notes            |                 |
|                  |                 |
|                  |                 |
|                  |                 |





| Apartment Number | _Square Footage |
|------------------|-----------------|
| •                | ,               |
| Apartment Rate   | _Rate Expires   |
|                  |                 |
| Date Quoted      | _Quoted by      |
|                  |                 |
| Notes            |                 |
|                  |                 |
|