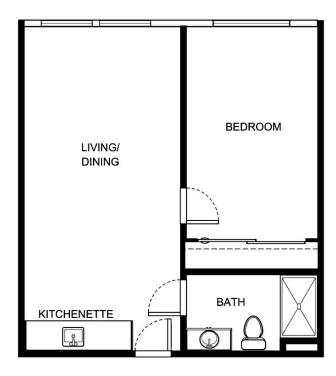

B-2

| Apartment Number | _ Square Footage |
|------------------|------------------|
| ·                |                  |
| Apartment Rate   | _ Rate Expires   |
|                  | ·                |
| Date Quoted      | _Quoted by       |
|                  |                  |
| Notes            |                  |
|                  |                  |
|                  |                  |
|                  |                  |
|                  |                  |