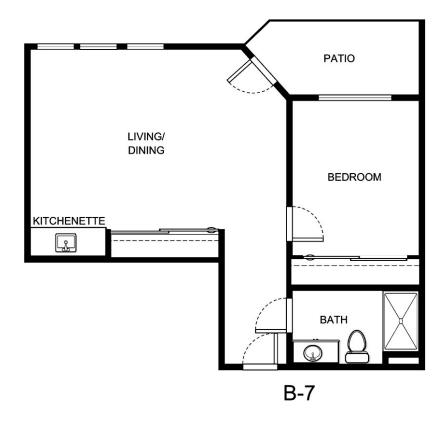

| Apartment Number | _Square Footage |
|------------------|-----------------|
| •                | ,               |
| Apartment Rate   | _Rate Expires   |
|                  |                 |
| Date Quoted      | _Quoted by      |
|                  |                 |
| Notes            |                 |
|                  |                 |
|                  |                 |
|                  |                 |