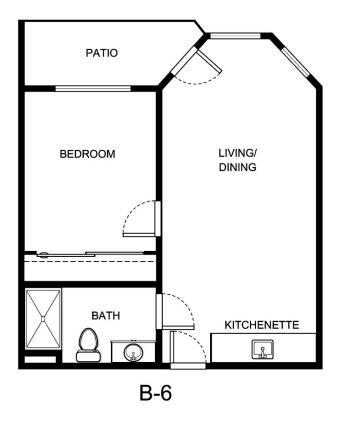

B-2

| Apartment Number | _ Square Footage |
|------------------|------------------|
| ·                |                  |
| Apartment Rate   | _ Rate Expires   |
|                  | ·                |
| Date Quoted      | _Quoted by       |
|                  |                  |
| Notes            |                  |
|                  |                  |
|                  |                  |
|                  |                  |
|                  |                  |