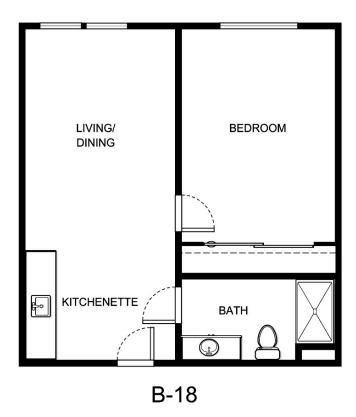

B-15

| Apartment Number | _ Square Footage |
|------------------|------------------|
|                  |                  |
| Apartment Rate   | _Rate Expires    |
| Date Quoted      | _ Quoted by      |
|                  | •                |
| Notes            |                  |
|                  |                  |
|                  |                  |
|                  |                  |