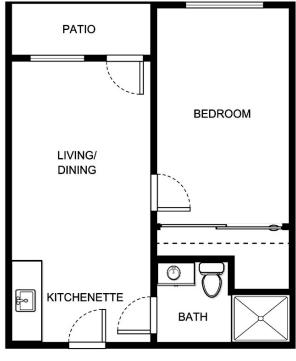

uare Footage |
|------------------|-----------------|
| •                | ,               |
| Apartment Rate   | Rate Expires    |
|                  |                 |
| Date Quoted      | _Quoted by      |
|                  |                 |
| Notes            |                 |
|                  |                 |
|                  |                 |
|                  |                 |





| Apartment Number     | _Square Footage |
|----------------------|-----------------|
| A recenting out Date | Data Evairas    |
| Apartment Rate       | Rate Expires    |
| Date Quoted          | _Quoted by      |
| Notes                |                 |
| 110103               |                 |
|                      |                 |
|                      |                 |





B-22

| Apartment Number | _Square Footage |
|------------------|-----------------|
| Apartment Rate   | Rate Expires    |
| •                | ·               |
| Date Quoted      | _ Quoted by     |
| Notes            |                 |
|                  |                 |
|                  |                 |





| Apartment Number     | _Square Footage |
|----------------------|-----------------|
| A recenting out Date | Data Evairas    |
| Apartment Rate       | Rate Expires    |
| Date Quoted          | _Quoted by      |
| Notes                |                 |
| 110103               |                 |
|                      |                 |
|                      |                 |





| Apartment Number | _Square Footage |
|------------------|-----------------|
| Apa