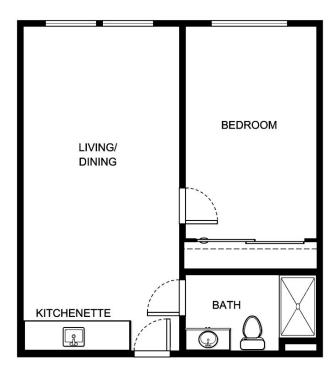

|
|------------------|-----------------|
| •                |                 |
| Apartment Rate   | Rate Expires    |
|                  |                 |
| Date Quoted      | _ Quoted by     |
|                  |                 |
| Notes            |                 |
|                  |                 |
|                  |                 |
|                  |                 |





| Apartment Number | _ Square Footage |
|------------------|------------------|
|                  |                  |
| Apartment Rate   | _ Rate Expires   |
| Date Quoted      | _Quoted by       |
|                  |                  |
| Notes            |                  |
|                  |                  |
|                  |                  |
|                  |                  |





B-15

| Apartment Number | _ Square Footage |
|------------------|------------------|
|                  |                  |
| Apartment Rate   | _Rate Expires    |
| Date Quoted      | _ Quoted by      |
|                  | •                |
| Notes            |                  |
|                  |                  |
|                  |                  |
|                  |                  |





- . .

| Apartment Number | _Square Footage |
|------------------|-----------------|
| Apartment Rate   | _ Rate Expires  |
| Date Quoted      | _ Quoted by     |
| Notes            |                 |
|                  |                 |
|                  |                 |





Apartment Number \_\_\_\_\_\_Square Footage \_\_\_\_\_\_

Apartment Rate \_\_\_\_\_Rate Expires \_\_\_