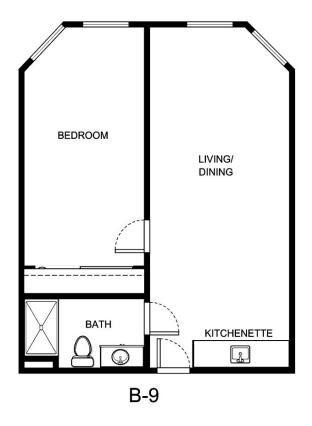

|
|                      |                 |
|                      |                 |





| Apartment Number | _Square Footage |
|------------------|-----------------|
| Apartment Rate   | Rate Expires    |
| •                | ·               |
| Date Quoted      | _Quoted by      |
| Notes            |                 |
|                  |                 |
|                  |                 |





| Apartment Number     | _Square Footage |
|----------------------|-----------------|
| A recenting out Date | Data Evairas    |
| Apartment Rate       | Rate Expires    |
| Date Quoted          | _Quoted by      |
| Notes                |                 |
| 110103               |                 |
|                      |                 |
|                      |                 |





| Apartment Number | _Square Footage |
|------------------|-----------------|
| Apartment Rate   | Rate Expires    |
| Date Quoted      | _Quoted by      |
| Notes            |                 |
|                  |                 |
|                  |                 |





| Apartment Number | _ Square Footage |
|------------------|------------------|
|                  |                  |
| Apartment Rate   | _ Rate Expires   |
| Date Quoted      | _Quoted by       |
|                  |                  |
| Notes            |                  |
|                  |                  |
|                  |                  |
|                  |                  |





| Apartment Number | _Square Footage |
|------------------|-----------------|
| •                |