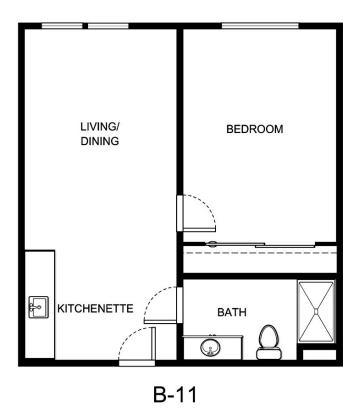

|                 |
|                      |                 |
|                      |                 |





| Apartment Number | _Square Footage |
|------------------|-----------------|
| Apartment Rate   | Rate Expires    |
| Date Quoted      | _Quoted by      |
| Notes            |                 |
|                  |                 |
|                  |                 |





| Apartment Number | _ Square Footage |
|------------------|------------------|
|                  |                  |
| Apartment Rate   | _ Rate Expires   |
| Date Quoted      | _Quoted by       |
|                  |                  |
| Notes            |                  |
|                  |                  |
|                  |                  |
|                  |                  |





| Apartment Number | _Square Footage |
|------------------|-----------------|
| •                |                 |
| Apartment Rate   | Rate Expires    |
|                  | ·               |
| Date Quoted      | _Quoted by      |
|                  |                 |
| Notes            |                 |
|                  |                 |
|                  |                 |
|                  |                 |
|                  |                 |





| Apartment Number | _Square Footage |
|------------------|-----------------|
| •                |                 |
| Apartment Rate   | Rate Expires    |
|                  |                 |
| Date Quoted      | _ Quoted by     |
|                  |                 |
| Notes            |                 |
|