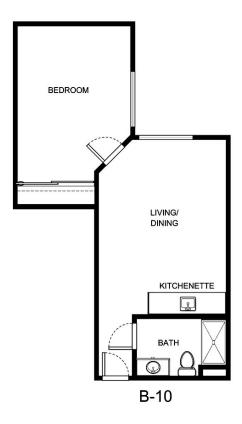

by      |
| Notes            |                 |
|                  |                 |
|                  |                 |





| Apartment Number     | _Square Footage |
|----------------------|-----------------|
| A recenting out Date | Data Evairas    |
| Apartment Rate       | Rate Expires    |
| Date Quoted          | _Quoted by      |
| Notes                |                 |
| 110103               |                 |
|                      |                 |
|                      |                 |





| Apartment Number | _Square Footage |
|------------------|-----------------|
| Apartment Rate   | Rate Expires    |
| Date Quoted      | _Quoted by      |
| Notes            |                 |
|                  |                 |
|                  |                 |





| Apartment Number | _ Square Footage |
|------------------|------------------|
|                  |                  |
| Apartment Rate   | _ Rate Expires   |
| Date Quoted      | _Quoted by       |
|                  |                  |
| Notes            |                  |
|                  |                  |
|                  |                  |
|                  |                  |





| Apartment Number | _Square Footage |
|------------------|-----------------|
| •                |                 |
| Apartment Rate   | Rate Expires    |
|                  | ·               |
| Date Quoted      | _Quoted by      |
|                  |                 |
| Notes            |                 |
|                  |                 |
|                  |                 |
|