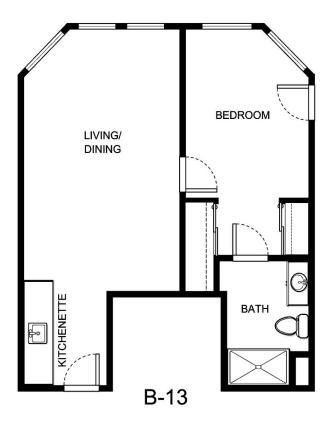

|
| Apartment Rate   | Rate Expires    |
|                  | ·               |
| Date Quoted      | _Quoted by      |
|                  |                 |
| Notes            |                 |
|                  |                 |
|                  |                 |
|                  |                 |
|                  |                 |





| Apartment Number | _Square Footage |
|------------------|-----------------|
| •                |                 |
| Apartment Rate   | Rate Expires    |
|                  |                 |
| Date Quoted      | _ Quoted by     |
|                  |                 |
| Notes            |                 |
|                  |                 |
|                  |                 |
|                  |                 |





| Apartment Number | _ Square Footage |
|------------------|------------------|
|                  |                  |
| Apartment Rate   | _ Rate Expires   |
| Date Quoted      | _Quoted by       |
|                  |                  |
| Notes            |                  |
|                  |                  |
|                  |                  |
|                  |                  |





B-15

| Apartment Number | _ Square Footage |
|------------------|------------------|
|                  |                  |
| Apartment Rate   | _Rate Expires    |
| Date Quoted      | _ Quoted by      |
|                  | •                |
| Notes            |                  |
|                  |                  |
|                  |                  |
|                  |