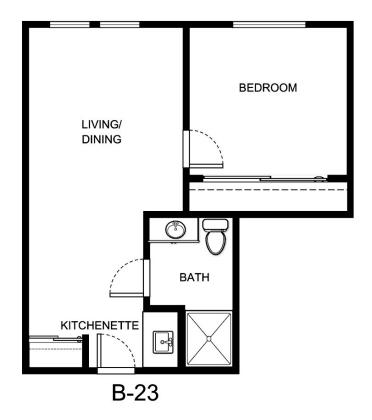

B-22

| Apartment Number | _Square Footage |
|------------------|-----------------|
| Apartment Rate   | Rate Expires    |
| •                | ·               |
| Date Quoted      | _ Quoted by     |
| Notes            |                 |
|                  |                 |
|                  |                 |