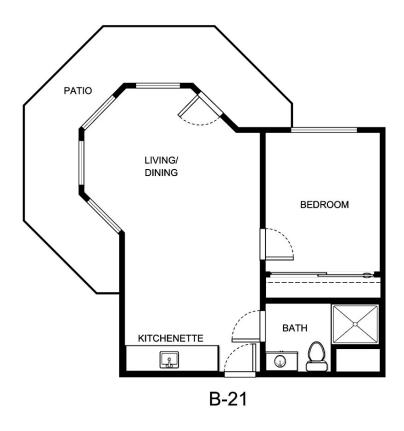

B-22

| Apartment Number | _Square Footage |
|------------------|-----------------|
| Apartment Rate   | Rate Expires    |
| •                | ·               |
| Date Quoted      | _ Quoted by     |
| Notes            |                 |
|                  |                 |
|                  |                 |