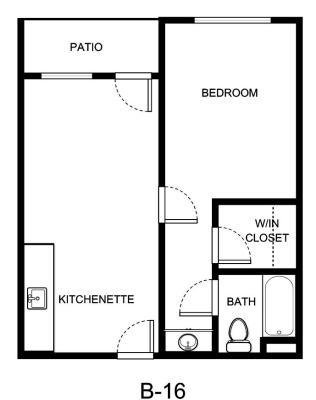

B-15

| Apartment Number | _ Square Footage |
|------------------|------------------|
|                  |                  |
| Apartment Rate   | _Rate Expires    |
| Date Quoted      | _ Quoted by      |
|                  | •                |
| Notes            |                  |
|                  |                  |
|                  |                  |
|                  |                  |