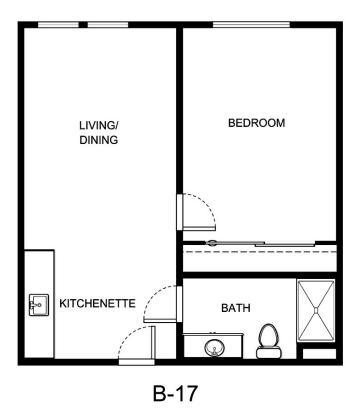

|                  |
|                  |                  |
|                  |                  |





B-15

| Apartment Number | _ Square Footage |
|------------------|------------------|
|                  |                  |
| Apartment Rate   | _Rate Expires    |
| Date Quoted      | _ Quoted by      |
|                  | •                |
| Notes            |                  |
|                  |                  |
|                  |                  |
|                  |                  |





- . .

| Apartment Number | _Square Footage |
|------------------|-----------------|
| Apartment Rate   | _ Rate Expires  |
| Date Quoted      | _ Quoted by     |
| Notes            |                 |
|                  |                 |
|                  |                 |





Apartment Number \_\_\_\_\_\_Square Footage \_\_\_\_\_\_

Apartment Rate \_\_\_\_\_Rate Expires \_\_\_\_\_\_

Date Quoted \_\_\_\_\_Quoted by \_\_\_\_\_\_

Notes \_\_\_\_\_





| Apartment Number | _Square Footage |
|------------------|-----------------|
| Apartment Rate   | _ Rate Expires  |
| Date Quoted      | _Quoted by      |
| Notes            |                 |
|                  |                 |
|                  |                 |
|                  |                 |





| Apartment Number | _Square Footage |
|------------------|-----------------|
| •                | ,               |
| Apartment Rate   | Rate Expires    |
|                  |                 |
| Date Quoted      | _Quoted by      |
|                  |                 |
| Notes            |