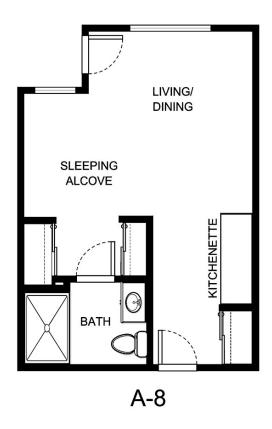

| Apartment Number | _ Square Footage |
|------------------|------------------|
|                  |                  |
| Apartment Rate   | _ Rate Expires   |
| Date Quoted      | _Quoted by       |
|                  |                  |
| Notes            |                  |
|                  |                  |
|                  |                  |
|                  |                  |





| Apartment Number     | _Square Footage |
|----------------------|-----------------|
| A recenting out Date | Data Evairas    |
| Apartment Rate       | Rate Expires    |
| Date Quoted          | _Quoted by      |
| Notes                |                 |
| 110103               |                 |
|                      |                 |
|                      |                 |





| Apartment Number | _ Square Footage |
|------------------|------------------|
|                  |                  |
| Apartment Rate   | _ Rate Expires   |
| Date Quoted      | _Quoted by       |
|                  |                  |
| Notes            |                  |
|                  |                  |
|                  |                  |
|                  |                  |





| Apartment Number | _Square Footage |
|------------------|-----------------|
| Apartment Rate   | _ Rate Expires  |
| Date Quoted      | _Quoted by      |
| Notes            |                 |
|                  |                 |
|                  |                 |





| Apartment Number | _Square Footage |
|------------------|-----------------|
| •                |