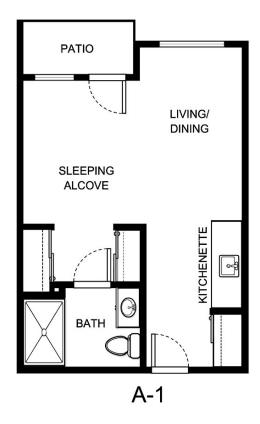

| Apartment Number | _Square Footage |
|------------------|-----------------|
| Apartment Rate   | _ Rate Expires  |
| Date Quoted      | _Quoted by      |
| Notes            |                 |
|                  |                 |
|                  |                 |





| Apartment Number | _Square Footage |
|------------------|-----------------|
| •                | ,               |
| Apartment Rate   | _Rate Expires   |
|                  |                 |
| Date Quoted      | _Quoted by      |
|                  |                 |
| Notes            |                 |
|                  |                 |
|                  |                 |
|                  |                 |





| Apartment Number | _ Square Footage |
|------------------|------------------|
| Apar