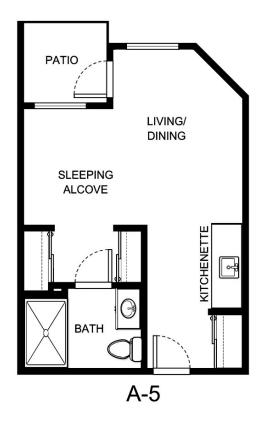

|
|                  |                 |
|                  |                 |





| Apartment Number | _ Square Footage |
|------------------|------------------|
| Apartment Rate   | _Rate Expires    |
| Date Quoted      | _Quoted by       |
| Notes            |                  |
|                  |                  |
|                  |                  |
|                  |                  |





| Apartment Number     | _Square Footage |
|----------------------|-----------------|
| A recenting out Date | Data Evairas    |
| Apartment Rate       | Rate Expires    |
| Date Quoted          | _Quoted by      |
| Notes                |                 |
| 110103               |                 |
|                      |                 |
|                      |                 |





| Apartment Number | _Square Footage |
|------------------|-----------------|
| Apartment Rate   | Rate Expires    |
| •                | ·               |
| Date Quoted      | _Quoted by      |
| Notes            |                 |
|                  |                 |
|                  |                 |





| Apartment Number | _ Square Footage |
|------------------|------------------|
|                  |                  |
| Apartment Rate   | _ Rate Expires   |
| Date Quoted      | _Quoted by       |
|                  |                  |
| Notes            |                  |
|                  |                  |
|                  |                  |
|                  |                  |





| Apartment Number     | _Square Footage |
|----------------------|---------