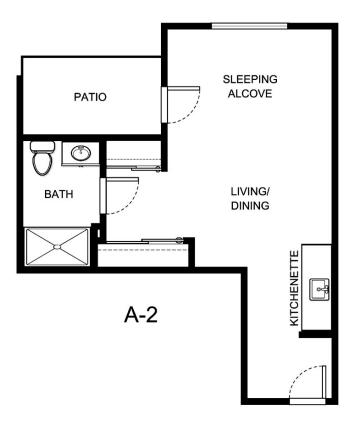

| Apartment Number | _Square Footage |
|------------------|-----------------|
| Apartment Rate   | _ Rate Expires  |
| Date Quoted      | _Quoted by      |
| Notes            |                 |
|                  |                 |
|                  |                 |





| Apartment Number | _Square Footage |
|------------------|-----------------|
| •                | ,               |
| Apartment Rate   | _Rate Expires   |
|                  |                 |
| Date Quoted      | _Quoted by      |
|                  |                 |
| Notes            |                 |
|                  |                 |
|                  |                 |
|                  |                 |





| Apartment Number | _ Square Footage |
|------------------|------------------|
| Apartment Rate   | _Rate Expires    |
| Date Quoted      | _Quoted by       |
| Notes            |                  |
|                  |                  |
|                  |                  |
|                  |                  |





| Apartment Number     | _Square Footag