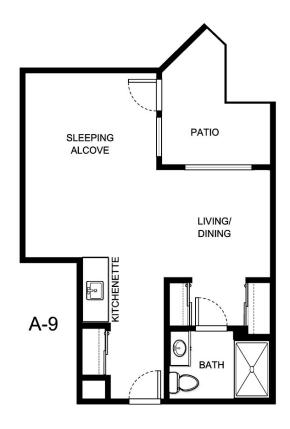

| Apartment Number     | _Square Footage |
|----------------------|-----------------|
| A recenting out Date | Data Evairas    |
| Apartment Rate       | Rate Expires    |
| Date Quoted          | _Quoted by      |
| Notes                |                 |
| 110103               |                 |
|                      |                 |
|                      |                 |





| Apartment Number | _ Square Footage |
|------------------|------------------|
|                  |                  |
| Apartment Rate   | _ Rate Expires   |
| Date Quoted      | _Quoted by       |
|                  |                  |
| Notes            |                  |
|                  |                  |
|                  |                  |
|                  |                  |





| Apartment Number | _Square Footage |
|------------------|-----------------|
| Apartment Rate   | _ Rate Expires  |
| Date Quoted      | _Quoted by      |
| Notes            |                 |
|                  |                 |
|                  |                 |





| Apartment Number | _Square Footage |
|------------------|-----------------|
| •                |                 |
| Apartment Rate   | Rate Expires    |
|                  | ·               |
| Date Quoted      | _Quoted by      |
|                  |                 |
| Notes            |                 |
|                  |                 |
|                  |                 |
|                  |                 |
|                  |                 |





| Apartment Number | _Square Footage |
|-------