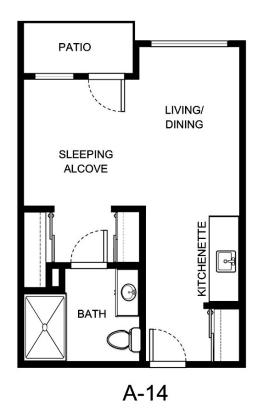

|
|                  |                 |
|                  |                 |





| Apartment Number     | _Square Footage |
|----------------------|-----------------|
| A recenting out Date | Data Evairas    |
| Apartment Rate       | Rate Expires    |
| Date Quoted          | _Quoted by      |
| Notes                |                 |
| 110103               |                 |
|                      |                 |
|                      |                 |





| Apartment Number | _Square Footage |
|------------------|-----------------|
| Apartment Rate   | _ Rate Expires  |
| Date Quoted      | _Quoted by      |
| Notes            |                 |
|                  |                 |
|                  |                 |
|                  |                 |





| Apartment Number | _Square Footage |
|------------------|-----------------|
| Apartment Rate   | Rate Expires    |
| •                | ·               |
| Date Quoted      | _ Quoted by     |
| Notes            |                 |
|                  |                 |
|                  |                 |