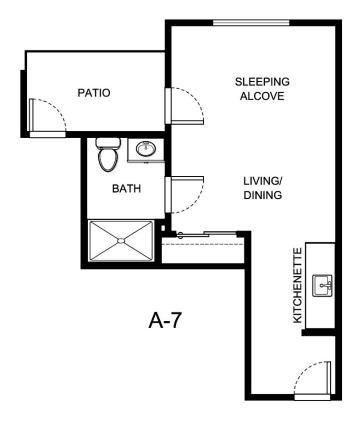

|                 |
|                      |                 |





| Apartment Number | _Square Footage |
|------------------|-----------------|
| Apartment Rate   | Rate Expires    |
| •                | ·               |
| Date Quoted      | _Quoted by      |
| Notes            |                 |
|                  |                 |
|                  |                 |





| Apartment Number | _ Square Footage |
|------------------|------------------|
|                  |                  |
| Apartment Rate   | _ Rate Expires   |
| Date Quoted      | _Quoted by       |
|                  |                  |
| Notes            |                  |
|                  |                  |
|                  |                  |
|                  |                  |





| Apartment Number     | _Square Footage |
|----------------------|-----------------|
| A recenting out Date | Data Evairas    |
| Apartment Rate       | Rate Expires    |
| Date Quoted          | _Quoted by      |
| Notes                |                 |
| 110103               |                 |
|                      |                 |
|                      |                 |





| Apartment Number | _ Square Footage |
|------------------|------------------|
|                  |                  |
| Apartment Rate   | _ Rate Expires   |
| Date Quoted      | _Quoted by       |
|                  |                  |
| Notes            |                  |
|                  |                  |
|                  |                  |
|                  |                  |





|