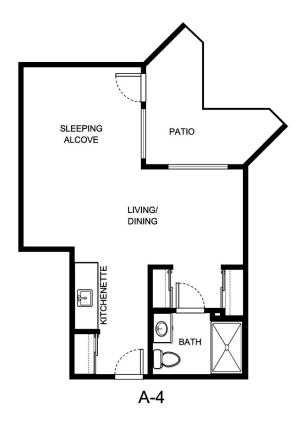

|                 |





| Apartment Number | _Square Footage |
|------------------|-----------------|
| •                | ,               |
| Apartment Rate   | _Rate Expires   |
|                  |                 |
| Date Quoted      | _Quoted by      |
|                  |                 |
| Notes            |                 |
|                  |                 |
|                  |                 |
|                  |                 |





| Apartment Number | _ Square Footage |
|------------------|------------------|
| Apartment Rate   | _Rate Expires    |
| Date Quoted      | _Quoted by       |
| Notes            |                  |
|                  |                  |
|                  |                  |
|                  |                  |





| Apartment Number     | _Square Footage |
|----------------------|-----------------|
| A recenting out Date | Data Evairas    |
| Apartment Rate       | Rate Expires    |
| Date Quoted          | _Quoted by      |
| Notes                |                 |
| 110103               |                 |
|                      |                 |
|                      |                 |





| Apartment Number | _Square Footage |
|------------------|-----------------|
| Apartment Rate   | Rate Expires    |
| •                | ·               |
| Date Quoted      | _Quoted by      |
| Notes            |                 |
|                  |                 |
|                  |                 |





| Apartment Number | _ Square Footage |
|------------------|------------------|
|