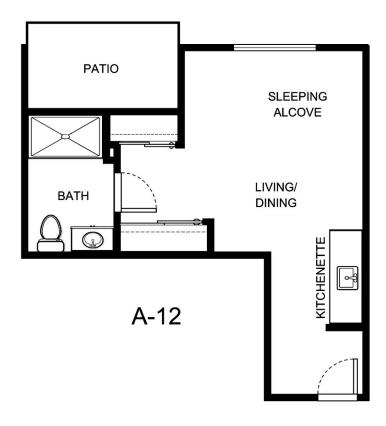

|
|                  |                 |





| Apartment Number | _Square Footage |
|------------------|-----------------|
| •                |                 |
| Apartment Rate   | Rate Expires    |
|                  | ·               |
| Date Quoted      | _Quoted by      |
|                  |                 |
| Notes            |                 |
|                  |                 |
|                  |                 |
|                  |                 |
|                  |                 |





| Apartment Number | _Square Footage |
|------------------|-----------------|
| Apartment Rate   | _ Rate Expires  |
| Date Quoted      | _ Quoted by     |
| Notes            |                 |
|                  |                 |
|                  |                 |





| Apartment Number     | _Square Footage |
|----------------------|-----------------|
| A recenting out Date | Data Evairas    |
| Apartment Rate       | Rate Expires    |
| Date Quoted          | _Quoted by      |
| Notes                |                 |
| 110103               |                 |
|                      |                 |
|                      |                 |





| Apartment Number | _Square Footage |
|------------------|-----------------|
| Apartment Rate   | _ Rate Expires  |
| Date Quoted      | _Quoted by      |
| Notes            |                 |
|                  |                 |
|                  |                 |
|                  |                 |





| Apartment Number | _Square Footage |
|------------------|-----------------|
| Apartment