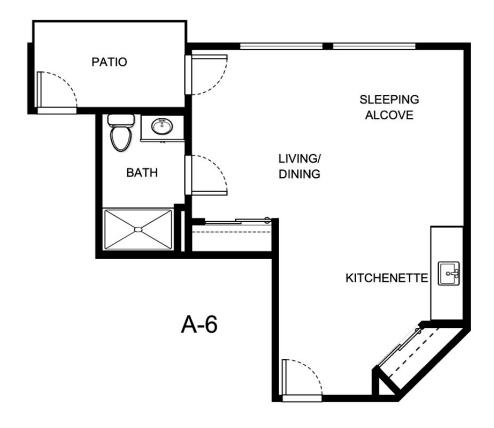

|
|                  |                  |
|                  |                  |





| Apartment Number     | _Square Footage |
|----------------------|-----------------|
| A recenting out Date | Data Evairas    |
| Apartment Rate       | Rate Expires    |
| Date Quoted          | _Quoted by      |
| Notes                |                 |
| 110103               |                 |
|                      |                 |
|                      |                 |





| Apartment Number | _Square Footage |
|------------------|-----------------|
| Apartment Rate   | Rate Expires    |
| •                | ·               |
| Date Quoted      | _Quoted by      |
| Notes            |                 |
|                  |                 |
|                  |                 |





| Apartment Number | _ Square Footage |
|------------------|------------------|
|                  |                  |
| Apartment Rate   | _ Rate Expires   |
| Date Quoted      | _Quoted by       |
|                  |                  |
| Notes            |                  |
|                  |                  |
|                  |                  |
|                  |                  |





| Apartment Number     | _Square Footage |
|----------------------|-----------------|
| A recenting out Date | Data Evairas    |
| Apartment Rate       | Rate Expires    |
| Date Quoted          | _Quoted by      |
| Notes                |                 |
| 110103               |                 |
|                      |                 |
|                      |                 |





|