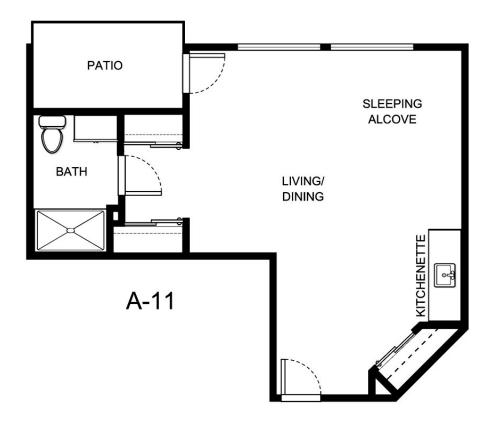

|
|                  |                  |





| Apartment Number | _Square Footage |
|------------------|-----------------|
| Apartment Rate   | _ Rate Expires  |
| Date Quoted      | _Quoted by      |
| Notes            |                 |
|                  |                 |
|                  |                 |





| Apartment Number | _Square Footage |
|------------------|-----------------|
| •                |                 |
| Apartment Rate   | Rate Expires    |
|                  | ·               |
| Date Quoted      | _Quoted by      |
|                  |                 |
| Notes            |                 |
|                  |                 |
|                  |                 |
|                  |                 |
|                  |                 |





| Apartment Number | _Square Footage |
|------------------|-----------------|
| Apartment Rate   | _ Rate Expires  |
| Date Quoted      | _ Quoted by     |
| Notes            |                 |
|                  |                 |
|                  |                 |





| Apartment Number     | _Square Footage |
|----------------------|-----------------|
| A recenting out Date | Data Evairas    |
| Apartment Rate       | Rate Expires    |
| Date Quoted          | _Quoted by      |
| Notes                |                 |
| 110103               |                 |
|                      |                 |
|                      |                 |





| Apartment Number | _Square Footage |
|------------------|-----------------|
| Apartment Rate   | _ Rate Expires  |
| Date Quot