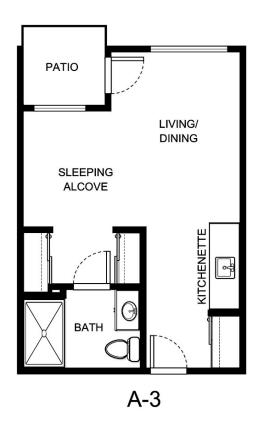

| Apartment Number | _Square Footage |
|------------------|-----------------|
| Apartment Rate   | _ Rate Expires  |
| Date Quoted      | _Quoted by      |
| Notes            |                 |
|                  |                 |
|                  |                 |





| Apartment Number | _Square Footage |
|------------------|-----------------|
| •                | ,               |
| Apartment Rate   | _Rate Expires   |
|                  |                 |
| Date Quoted      | _Quoted by      |
|                  |                 |
| Notes            |                 |
|                  |                 |
|                  |                 |
|                  |                 |





| Apartment Number | _ Square Footage |
|------------------|------------------|
| Apartment Rate   | _Rate Expires    |
| Date Quoted      | _Quoted by       |
| Notes            |                  |
|                  |                  |
|                  |                  |
|                  |                  |





| Apartment Number     | _Square Footage |
|----------------------|-----------------|
| A recenting out Date | Data Evairas    |
| Apartment Rate       | Rate Expires    |
| Date Quoted          | _Quoted by      |
| Notes                |                 |
| 110103               |                 |
|                      |                 |
|                      |                 |





| Apartment Number | _Square Footage |
|------------------|-----------------|
| A