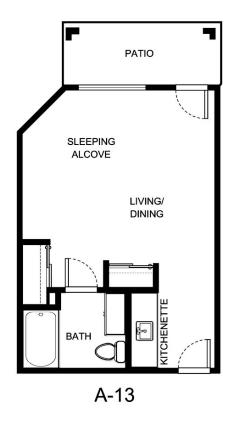

|
|                  |                 |
|                  |                 |
|                  |                 |





| Apartment Number | _Square Footage |
|------------------|-----------------|
| Apartment Rate   | _ Rate Expires  |
| Date Quoted      | _ Quoted by     |
| Notes            |                 |
|                  |                 |
|                  |                 |





| Apartment Number     | _Square Footage |
|----------------------|-----------------|
| A recenting out Date | Data Evairas    |
| Apartment Rate       | Rate Expires    |
| Date Quoted          | _Quoted by      |
| Notes                |                 |
| 110103               |                 |
|                      |                 |
|                      |                 |





| Apartment Number | _Square Footage |
|------------------|-----------------|
| Apartment Rate   | _ Rate Expires  |
| Date Quoted      | _Quoted by      |
| Notes            |                 |
|                  |                 |
|                  |                 |
|                  |                 |





| Apartment Number | _Square Footage |
|------------------|-----------------|
| Apartment Rate   | Rate Expires    |
| •                | ·               |
| Date Quoted      | _ Quoted by     |
| Notes            |                 |
|                  |                 |
|                  |                 |