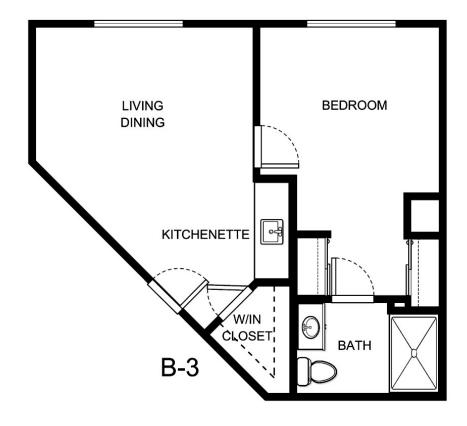

_Square Footage |
|----------------------|-----------------|
| A recenting out Date | Data Evairas    |
| Apartment Rate       | Rate Expires    |
| Date Quoted          | _Quoted by      |
| Notes                |                 |
| 110103               |                 |
|                      |                 |
|                      |                 |





| Apartment Number | _Square Footage |
|------------------|-----------------|
| •                | ,               |
| Apartment Rate   | _Rate Expires   |
|                  |                 |
| Date Quoted      | _Quoted by      |
|                  |                 |
| Notes            |                 |
|                  |                 |
|                  |                 |
|                  |                 |





| Apartment Number | _Square Footage |
|------------------|-----------------|
| Apartment Rate   | Rate Expires    |
| Date Quoted      | _Quoted by      |
| Notes            |                 |
|                  |                 |
|                  |                 |





| Apartment Number | _Square Footage |
|------------------|-----------------|
| Apartment Rate   | _ Rate Expires  |
| Date Quoted      | _ Quoted by     |
| Notes            |                 |
|                  |                 |
|                  |                 |





Apartment Number \_\_\_\_\_\_Square Footage \_\_\_\_\_\_

Apartment Rate \_\_\_\_\_Rate Expires \_\_\_\_\_\_

Date Quoted \_\_\_\_\_Quoted by \_\_\_\_\_\_

Notes \_\_\_\_\_





Apartment Number \_\_\_\_\_\_Square Footage \_\_\_\_\_\_

Apartm