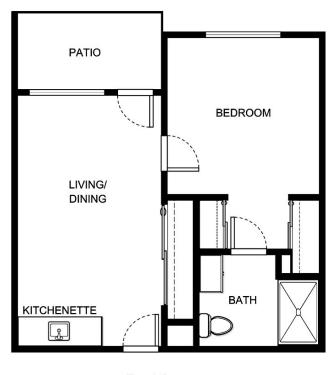

B-16

| _ Square Footage |
|------------------|
| Data Francisco   |
| _Rate Expires    |
| _ Quoted by      |
|                  |
|                  |
|                  |
|                  |
|                  |