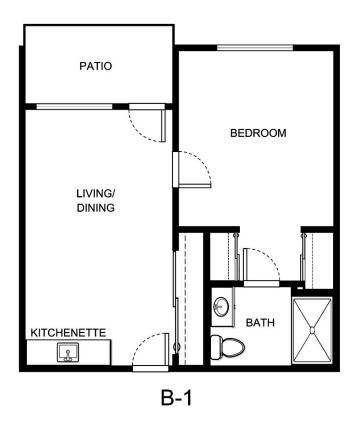

| Apartment Number     | _Square Footage |
|----------------------|-----------------|
| A recenting out Date | Data Evairas    |
| Apartment Rate       | Rate Expires    |
| Date Quoted          | _Quoted by      |
| Notes                |                 |
| 110103               |                 |
|                      |                 |
|                      |                 |





| Apartment Number | _Square Footage |
|------------------|-----------------|
| •                | ,               |
| Apartment Rate   | _Rate Expires   |
|                  |                 |
| Date Quoted      | _Quoted by      |
|                  |                 |
| Notes            |                 |
|                  |                 |
|                  |                 |
|