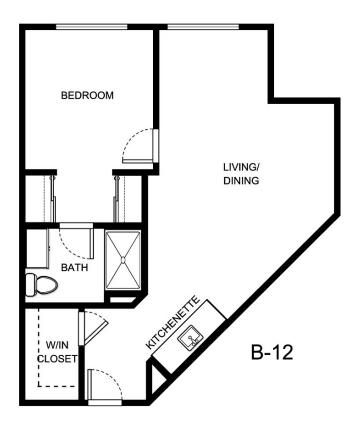

|
|                      |                 |





| Apartment Number | _Square Footage |
|------------------|-----------------|
| Apartment Rate   | Rate Expires    |
| •                | ·               |
| Date Quoted      | _Quoted by      |
| Notes            |                 |
|                  |                 |
|                  |                 |





| Apartment Number | _Square Footage |
|------------------|-----------------|
| •                | ,               |
| Apartment Rate   | _Rate Expires   |
|                  |                 |
| Date Quoted      | _Quoted by      |
|                  |                 |
| Notes            |                 |
|                  |                 |
|                  |                 |
|                  |                 |





| Apartment Number | _Square Footage |
|------------------|-----------------|
| Apartment Rate   | Rate Expires    |
| Date Quoted      | _Quoted by      |
| Notes            |                 |
|                  |                 |
|                  |                 |





| Apartment Number     | _Square Footage |
|----------------------|-----------------|
| A recenting out Date | Data Evairas    |
| Apartment Rate       | Rate Expires    |
| Date Quoted          | _Quoted by      |
| Notes                |                 |
| 110103               |                 |
|                      |                 |
|                      |                 |





| Apartment Number | _Square Footage |
|------------------|-----------------|
| Apartment Rate   | _ Rate Expires  |
| •