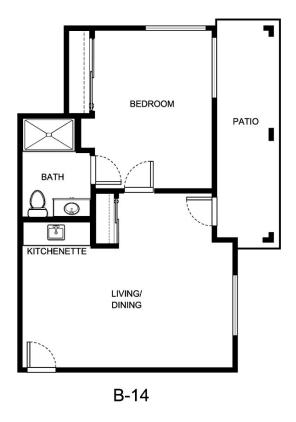

| Apartment Number     | _Square Footage |
|----------------------|-----------------|
| A recenting out Date | Data Evairas    |
| Apartment Rate       | Rate Expires    |
| Date Quoted          | _Quoted by      |
| Notes                |                 |
| 110103               |                 |
|                      |                 |
|                      |                 |