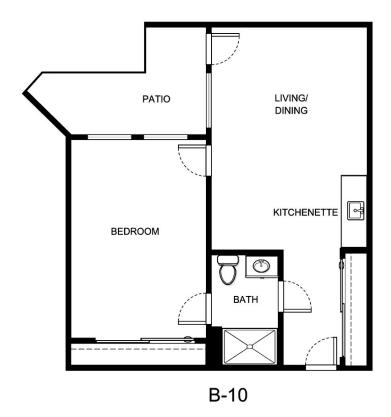

|





| Apartment Number     | _Square Footage |
|----------------------|-----------------|
| A recenting out Date | Data Evairas    |
| Apartment Rate       | Rate Expires    |
| Date Quoted          | _Quoted by      |
| Notes                |                 |
| 110103               |                 |
|                      |                 |
|                      |                 |





| Apartment Number     | _Square Footage |
|----------------------|-----------------|
| A recenting out Date | Data Evairas    |
| Apartment Rate       | Rate Expires    |
| Date Quoted          | _Quoted by      |
| Notes                |                 |
| 110103               |                 |
|                      |                 |
|                      |                 |





| Apartment Number | _Square Footage |
|------------------|-----------------|
| Apartment Rate   | Rate Expires    |
| •                | ·               |
| Date Quoted      | _Quoted by      |
| Notes            |                 |
|                  |                 |
|                  |                 |





| Apartment Number | _Square Footage |
|------------------|-----------------|
| •                | ,               |
| Apartment Rate   | _Rate Expires   |
|                  |                 |
| Date Quoted      | _Quoted by      |
|                  |                 |
| Notes            |                 |
|                  |                 |
|                  |                 |
|                  |                 |





| Apartment Number | _Square Footage |
|-------