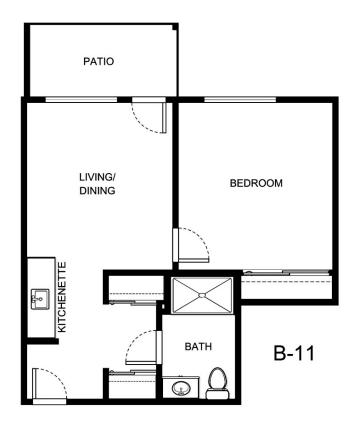

|
|                      |                 |
|                      |                 |





| Apartment Number     | _Square Footage |
|----------------------|-----------------|
| A recenting out Date | Data Evairas    |
| Apartment Rate       | Rate Expires    |
| Date Quoted          | _Quoted by      |
| Notes                |                 |
| 110103               |                 |
|                      |                 |
|                      |                 |





| Apartment Number | _Square Footage |
|------------------|-----------------|
| Apartment Rate   | Rate Expires    |
| •                | ·               |
| Date Quoted      | _Quoted by      |
| Notes            |                 |
|                  |                 |
|                  |                 |





| Apartment Number | _Square Footage |
|------------------|-----------------|
| •                | ,               |
| Apartment Rate   | _Rate Expires   |
|                  |                 |
| Date Quoted      | _Quoted by      |
|                  |                 |
| Notes            |                 |
|                  |                 |
|                  |                 |
|                  |                 |





| Apartment Number | _Square Footage |
|------------------|-----------------|
| Apartment Rate   | Rate Expires    |
| Date Quoted      | _Quoted by      |
| Notes            |                 |
|                  |                 |
|                  |                 |





| Apartment Number     | _Square Footage |
|----------------------|-----------------|