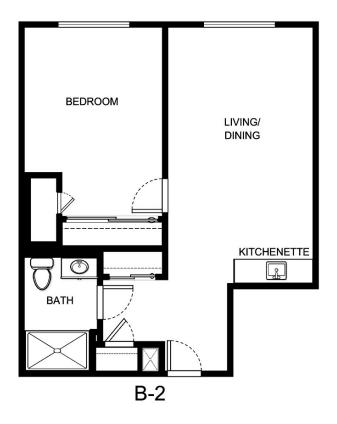

| Apartment Number     | _Square Footage |
|----------------------|-----------------|
| A recenting out Date | Data Evairas    |
| Apartment Rate       | Rate Expires    |
| Date Quoted          | _Quoted by      |
| Notes                |                 |
| 110103               |                 |
|                      |                 |
|                      |                 |





| Apartment Number | _Square Footage |
|------------------|-----------------|
| •                | ,               |
| Apartment Rate   | _Rate Expires   |
|                  |                 |
| Date Quoted      | _Quoted by      |
|                  |                 |
| Notes            |                 |
|                  |                 |
|                  |                 |
|                  |                 |





| Apartment Number | _Square Footage |
|------------------|-----------------|
| Apartment Rate   | Rate Expires    |
| Date Quoted      | _Quoted by      |
| Notes            |                 |
|                  |                 |
|                  |                 |





| Apartment Number | _Square Footage |
|------------------|-----------------|
| Apartm