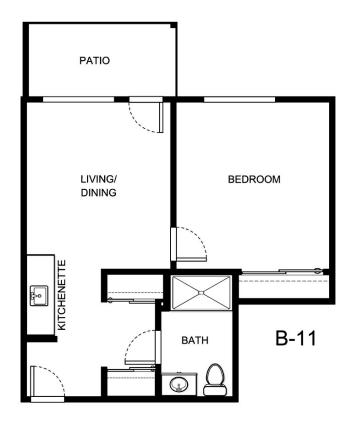

| Apartment Number | _ Square Footage |
|------------------|------------------|
|                  |                  |
| Apartment Rate   | _ Rate Expires   |
| Date Quoted      | _Quoted by       |
|                  |                  |
| Notes            |                  |
|                  |                  |
|                  |                  |
|                  |                  |





| Apartment Number     | _Square Footage |
|----------------------|-----------------|
| A recenting out Date | Data Evairas    |
| Apartment Rate       | Rate Expires    |
| Date Quoted          | _Quoted by      |
| Notes                |                 |
| 110103               |                 |
|                      |                 |
|                      |                 |





| Apartment Number | _Square Footage        |
|------------------|------------------------|
|                  |                        |
| Apartment Rate   | _ Rate Expires         |
| Date Quoted      | _Quoted by             |
|                  | , in the second second |
| Notes            |                        |
|                  |                        |
|                  |                        |
|                  |                        |





| Apartment Number | _Square Footage |
|------------------|-----------------|
| Apartment Rate   | Rate Expires    |
| Date Quoted      | _Quoted by      |
| Notes            |                 |
|                  |                 |
|                  |                 |





Apartment Number \_\_\_\_\_\_Square Footage \_\_\_\_\_\