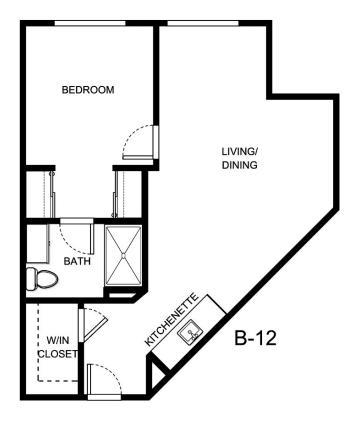

-----------|-----------------|
| A recenting out Date | Data Evairas    |
| Apartment Rate       | Rate Expires    |
| Date Quoted          | _Quoted by      |
| Notes                |                 |
| 110103               |                 |
|                      |                 |
|                      |                 |





| Apartment Number | _Square Footage        |
|------------------|------------------------|
|                  |                        |
| Apartment Rate   | _ Rate Expires         |
| Date Quoted      | _Quoted by             |
|                  | , in the second second |
| Notes            |                        |
|                  |                        |
|                  |                        |
|                  |                        |





| Apartment Number | _Square Footage |
|------------------|-----------------|
| Apartment Rate   | Rate Expires    |
| Date Quoted      | _Quoted by      |
| Notes            |                 |
|                  |                 |
|                  |                 |





Apartment Number \_\_\_\_\_\_Square Footage \_\_\_\_\_\_

Apartment Rate \_\_\_\_\_Rate Expires \_\_\_\_\_\_

Date Quoted \_\_\_\_\_Quoted by \_\_\_\_\_\_

Notes \_\_\_\_\_





| Apartment Number | _Square Footage |
|------------------|-----------------|
| Apartment Rate   | _ Rate Expires  |
| Date Quoted      | ·               |
|                  |                 |
| Notes            |                 |
|                  |                 |
|                  |                 |





| Apartment Number | _Squ