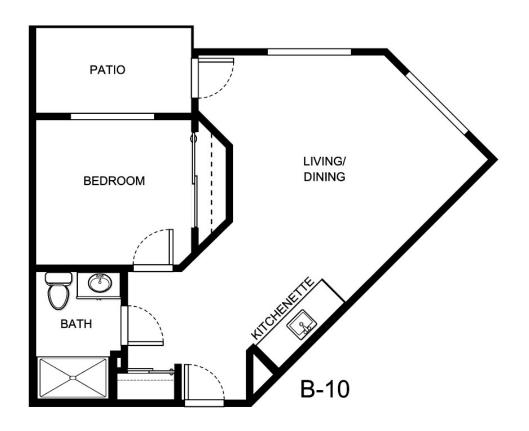

|
|------------------|-----------------|
| •                | ,               |
| Apartment Rate   | _Rate Expires   |
|                  |                 |
| Date Quoted      | _Quoted by      |
|                  |                 |
| Notes            |                 |
|                  |                 |
|                  |                 |
|                  |                 |





| Apartment Number | _ Square Footage |
|------------------|------------------|
|                  |                  |
| Apartment Rate   | _ Rate Expires   |
| Date Quoted      | _Quoted by       |
|                  |                  |
| Notes            |                  |
|                  |                  |
|                  |                  |
|                  |                  |





| Apartment Number     | _Square Footage |
|----------------------|-----------------|
| A recenting out Date | Data Evairas    |
| Apartment Rate       | Rate Expires    |
| Date Quoted          | _Quoted by      |
| Notes                |                 |
| 110103               |                 |
|                      |                 |
|                      |                 |





| Apartment Number | _Square Footage        |
|------------------|------------------------|
|                  |                        |
| Apartment Rate   | _ Rate Expires         |
| Date Quoted      | _Quoted by             |
|                  | , in the second second |
| Notes            |                        |
|                  |                        |
|                  |