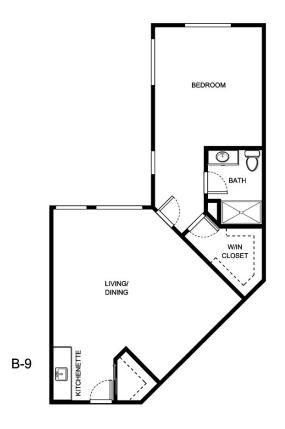

|
|                  |                 |
|                  |                 |





| Apartment Number | _Square Footage |
|------------------|-----------------|
| Apartment Rate   | Rate Expires    |
| Date Quoted      | _Quoted by      |
| Notes            |                 |
|                  |                 |
|                  |                 |





| Apartment Number | _Square Footage |
|------------------|-----------------|
| •                | ,               |
| Apartment Rate   | _Rate Expires   |
|                  |                 |
| Date Quoted      | _Quoted by      |
|                  |                 |
| Notes            |                 |
|                  |                 |
|                  |                 |
|                  |                 |





| Apartment Number | _ Square Footage |
|------------------|------------------|
|                  |                  |
| Apartment Rate   | _ Rate Expires   |
| Date Quoted      | _Quoted by       |
|                  |                  |
| Notes            |                  |
|                  |                  |
|                  |                  |
|                  |                  |





| Apartment Number     | _Square Footage |
|----------------------|-----------------|
| A recenting out Date | Data Evairas    |
| Apartment Rate       | Rate Expires    |
| Date Quoted          | _Quoted by      |
| Notes                |                 |
| 110103               |                 |
|                      |                 |
|                      |                 |





|