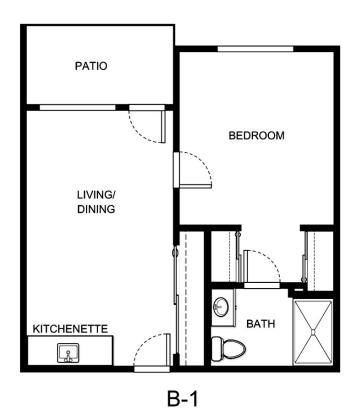

| Apartment Number | _Square Footage |
|------------------|-----------------|
| Apartment Rate   | _ Rate Expires  |
| Date Quoted      | _Quoted by      |
| Notes            |                 |
|                  |                 |
|                  |                 |





| Apartment Number | _Square Footage |
|------------------|-----------------|
| •                | ,               |
| Apartment Rate   | _Rate Expires   |
|                  |                 |
| Date Quoted      | _Quoted by      |
|                  |                 |
| Notes            |                 |
|                  |                 |
|                  |                 |
|                  |                 |





| Apartment Number | _Square Footage |
|------------------|-----------------|
| •