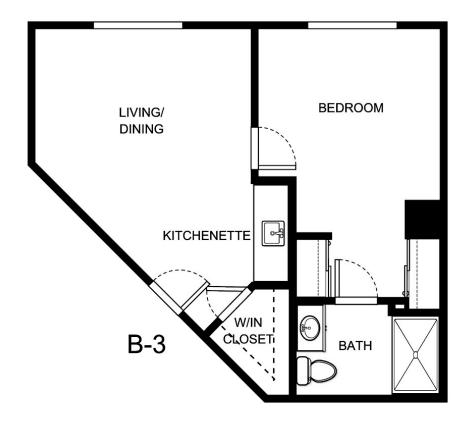

| Apartment Number | _Square Footage |
|------------------|-----------------|
| Apartment Rate   | _ Rate Expires  |
| Date Quoted      | _Quoted by      |
| Notes            |                 |
|                  |                 |
|                  |                 |





| Apartment Number | _Square Footage |
|------------------|-----------------|
| •                | ,               |
| Apartment Rate   | _Rate Expires   |
|                  |                 |
| Date Quoted      | _Quoted by      |
|                  |                 |
| Notes            |                 |
|                  |                 |
|                  |                 |
|                  |                 |





| Apartment Number | _Square Footage |
|------------------|-----------------|
| •                | ,               |
| Apartment Rate   | _Rate Expires   |
|                  |                 |
| Date Quoted      | _Quoted by      |
|                  |                 |
| Notes            |                 |
|                  |                 |
|                  |                 |
|                  |                 |





| Apartment Number | _Square Footage |
|------------------|-----------------|
| •                | ,               |
| Apartment Rate   | _Rate Expires   |
|                  |                 |
| Date Quoted      | _Quoted by      |
|                  |                 |
| Notes            |                 |
|                  |                 |
|