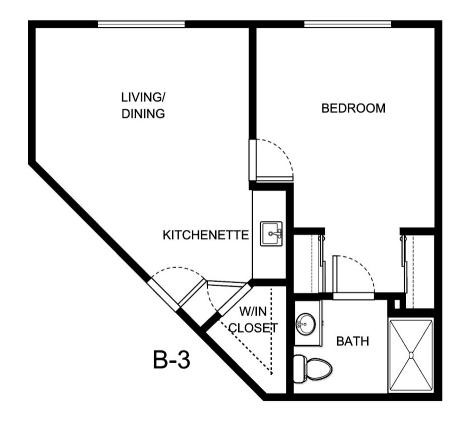

_Square Footage |
|----------------------|-----------------|
| A recenting out Date | Data Evairas    |
| Apartment Rate       | Rate Expires    |
| Date Quoted          | _Quoted by      |
| Notes                |                 |
| 110103               |                 |
|                      |                 |
|                      |                 |





| Apartment Number | _Square Footage |
|------------------|-----------------|
| •                | ,               |
| Apartment Rate   | _Rate Expires   |
|                  |                 |
| Date Quoted      | _Quoted by      |
|                  |                 |
| Notes            |                 |
|                  |                 |
|                  |                 |
|                  |                 |





| Apartment Number     | _Square Footage |
|----------------------|-----------------|
| A recenting out Date | Data Evairas    |
| Apartment Rate       | Rate Expires    |
| Date Quoted          | _Quoted by      |
| Notes                |                 |
| 110103               |                 |
|                      |                 |
|                      |                 |





| Apartment Number | _ Square Footage |
|------------------|------------------|
| ·                |                  |
| Apartment Rate   | _ Rate Expires   |
|                  | ·                |
| Date Quoted      | _Quoted by       |
|                  |                  |
| Notes            |                  |
|                  |                  |
|                  |                  |
|