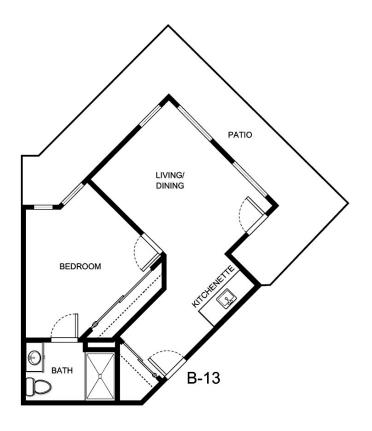

|                 |
|                      |                 |





| Apartment Number | _Square Footage |
|------------------|-----------------|
| Apartment Rate   | Rate Expires    |
| Date Quoted      | _Quoted by      |
| Notes            |                 |
|                  |                 |
|                  |                 |





| Apartment Number | _Square Footage |
|------------------|-----------------|
| •                | ,               |
| Apartment Rate   | _Rate Expires   |
|                  |                 |
| Date Quoted      | _Quoted by      |
|                  |                 |
| Notes            |                 |
|                  |                 |
|                  |                 |
|                  |                 |





| Apartment Number     | _Square Footage |
|----------------------|-----------------|
| A recenting out Date | Data Evairas    |
| Apartment Rate       | Rate Expires    |
| Date Quoted          | _Quoted by      |
| Notes                |                 |
| 110103               |                 |
|                      |                 |
|                      |                 |