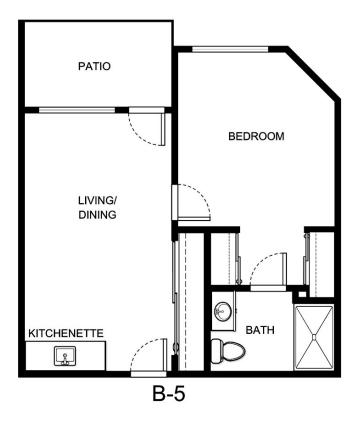

---------|
| A recenting out Date | Data Evairas    |
| Apartment Rate       | Rate Expires    |
| Date Quoted          | _Quoted by      |
| Notes                |                 |
| 110103               |                 |
|                      |                 |
|                      |                 |





| Apartment Number | _ Square Footage |
|------------------|------------------|
| ·                |                  |
| Apartment Rate   | _ Rate Expires   |
|                  | ·                |
| Date Quoted      | _Quoted by       |
|                  |                  |
| Notes            |                  |
|                  |                  |
|                  |                  |
|                  |                  |
|                  |                  |





| Apartment Number | _Square Footage |
|------------------|-----------------|
| •                | ,               |
| Apartment Rate   | _Rate Expires   |
|                  |                 |
| Date Quoted      | _Quoted by      |
|                  |                 |
| Notes            |                 |
|                  |                 |
|                  |                 |
|                  |                 |





| Apartment Number     | _Square Footage |
|----------------------|-----------------|
| A recenting out Date | Data Evairas    |
| Apartment Rate       | Rate Expires    |
| Date Quoted          | _Quoted by      |
| Notes                |                 |
| 110103               |                 |
|                      |                 |
|