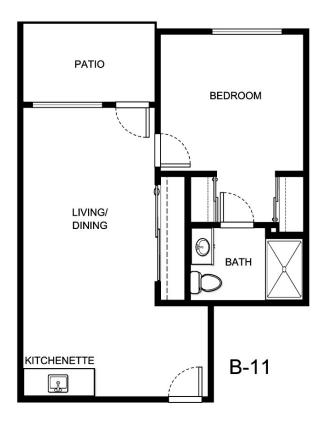

110103               |                 |
|                      |                 |
|                      |                 |





| Apartment Number | _Square Footage |
|------------------|-----------------|
| Apartment Rate   | _ Rate Expires  |
| Date Quoted      | _ Quoted by     |
| Notes            |                 |
|                  |                 |
|                  |                 |





| Apartment Number     | _Square Footage |
|----------------------|-----------------|
| A recenting out Date | Data Evairas    |
| Apartment Rate       | Rate Expires    |
| Date Quoted          | _Quoted by      |
| Notes                |                 |
| 110103               |                 |
|                      |                 |
|                      |                 |





| Apartment Number | _Square Footage |
|------------------|-----------------|
| Apartment Rate   | Rate Expires    |
| Date Quoted      | _Quoted by      |
| Notes            |                 |
|                  |                 |
|                  |                 |





| Apartment Number | _Square Footage |
|------------------|-----------------|
| •                | ,               |
| Apartment Rate   | _Rate Expires   |
|                  |                 |
| Date Quoted      | _Quoted by      |
|                  |                 |
| Notes            |                 |
|                  |                 |
|                  |                 |
|                  |                 |





| Apartment Number     | _Square Footage |
|----------------------|-----------------|