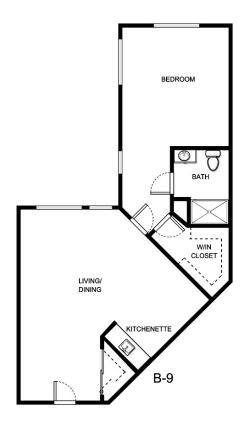

110103               |                 |
|                      |                 |
|                      |                 |





| Apartment Number | _Square Footage |
|------------------|-----------------|
| Apartment Rate   | Rate Expires    |
| Date Quoted      | _Quoted by      |
| Notes            |                 |
|                  |                 |
|                  |                 |





| Apartment Number     | _Square Footage |
|----------------------|-----------------|
| A recenting out Date | Data Evairas    |
| Apartment Rate       | Rate Expires    |
| Date Quoted          | _Quoted by      |
| Notes                |                 |
| 110103               |                 |
|                      |                 |
|                      |                 |





| Apartment Number | _Square Footage |
|------------------|-----------------|
| Apartment Rate   | _ Rate Expires  |
| Date Quoted      | _ Quoted by     |
| Notes            |                 |
|                  |                 |
|                  |                 |





| Apartment Number     | _Square Footage |
|----------------------|-----------------|
| A recenting out Date | Data Evairas    |
| Apartment Rate       | Rate Expires    |
| Date Quoted          | _Quoted by      |
| Notes                |                 |
| 110103               |                 |
|                      |                 |
|                      |                 |





| Apartment Number | _Square Footage |
|------------------|-----------------|
| Apartment Rate   | Rate Expires    |
| Date Quot