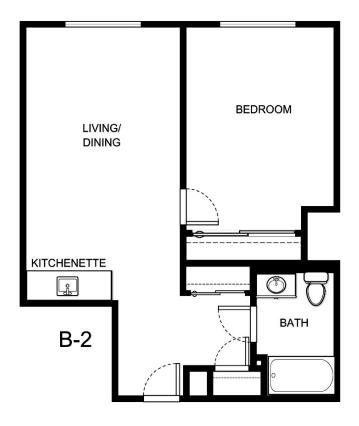

| Apartment Number     | _Square Footage |
|----------------------|-----------------|
| A recenting out Date | Data Evairas    |
| Apartment Rate       | Rate Expires    |
| Date Quoted          | _Quoted by      |
| Notes                |                 |
| 110103               |                 |
|                      |                 |
|                      |                 |





| Apartment Number | _Square Footage |
|------------------|-----------------|
| •                | ,               |
| Apartment Rate   | _Rate Expires   |
|                  |                 |
| Date Quoted      | _Quoted by      |
|                  |                 |
| Notes            |                 |
|                  |                 |
|                  |                 |
|                  |                 |





| Apartment Number     | _Square Footage |
|----------------------|-----------------|
| A recenting out Date | Data Evairas    |
| Apartment Rate       | Rate Expires    |
| Date Quoted          | _Quoted by      |
| Notes                |                 |
| 110103               |                 |
|                      |                 |
|