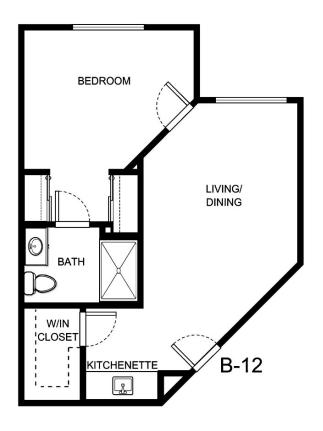

by     |
| Notes            |                 |
|                  |                 |
|                  |                 |





| Apartment Number     | _Square Footage |
|----------------------|-----------------|
| A recenting out Date | Data Evairas    |
| Apartment Rate       | Rate Expires    |
| Date Quoted          | _Quoted by      |
| Notes                |                 |
| 110103               |                 |
|                      |                 |
|                      |                 |





| Apartment Number | _Square Footage |
|------------------|-----------------|
| Apartment Rate   | Rate Expires    |
| Date Quoted      | _Quoted by      |
| Notes            |                 |
|                  |                 |
|                  |                 |





| Apartment Number | _Square Footage |
|------------------|-----------------|
| •                | ,               |
| Apartment Rate   | _Rate Expires   |
|                  |                 |
| Date Quoted      | _Quoted by      |
|                  |                 |
| Notes            |                 |
|                  |                 |
|                  |                 |
|                  |                 |





| Apartment Number     | _Square Footage |
|----------------------|-----------------|
| A recenting out Date | Data Evairas    |
| Apartment Rate       | Rate Expires    |
| Date Quoted          | _Quoted by      |
| Notes                |                 |
| 110103               |                 |
|                      |                 |
|