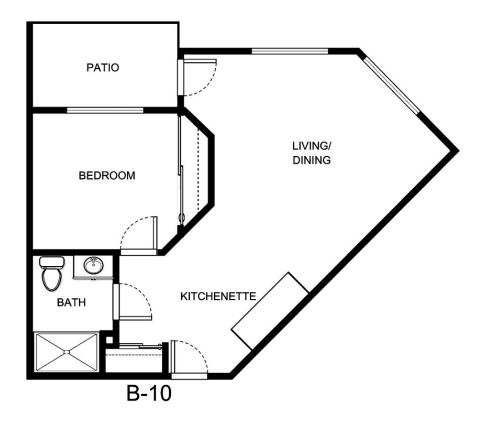

by      |
| Notes            |                 |
|                  |                 |
|                  |                 |





| Apartment Number     | _Square Footage |
|----------------------|-----------------|
| A recenting out Date | Data Evairas    |
| Apartment Rate       | Rate Expires    |
| Date Quoted          | _Quoted by      |
| Notes                |                 |
| 110103               |                 |
|                      |                 |
|                      |                 |





| Apartment Number | _Square Footage |
|------------------|-----------------|
| Apartment Rate   | _ Rate Expires  |
| Date Quoted      | _ Quoted by     |
| Notes            |                 |
|                  |                 |
|                  |                 |





| Apartment Number     | _Square Footage |
|----------------------|-----------------|
| A recenting out Date | Data Evairas    |
| Apartment Rate       | Rate Expires    |
| Date Quoted          | _Quoted by      |
| Notes                |                 |
| 110103               |                 |
|                      |                 |
|                      |                 |





| Apartment Number | _Square Footage |
|------------------|-----------------|
| Apartment Rate   | Rate Expires    |
| Date Quoted      | _Quoted by      |
| Notes            |                 |
|                  |                 |
|                  |                 |





| Apartment Number | _Square Footage |
|------------------|-----------------|
| •                | ,               |
| Apartment