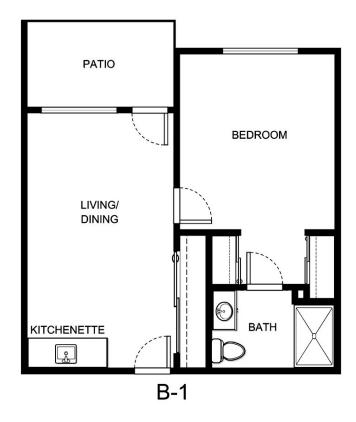

| Apartment Number     | _Square Footage |
|----------------------|-----------------|
| A recenting out Date | Data Evairas    |
| Apartment Rate       | Rate Expires    |
| Date Quoted          | _Quoted by      |
| Notes                |                 |
| 110103               |                 |
|                      |                 |
|                      |                 |





| Apartment Number | _Square Footage |
|------------------|-----------------|
| •                | ,               |
| Apartment Rate   | _Rate Expires   |
|                  |                 |
| Date Quoted      | _Quoted by      |
|                  |                 |
| Notes            |                 |
|                  |                 |
|                  |                 |
|