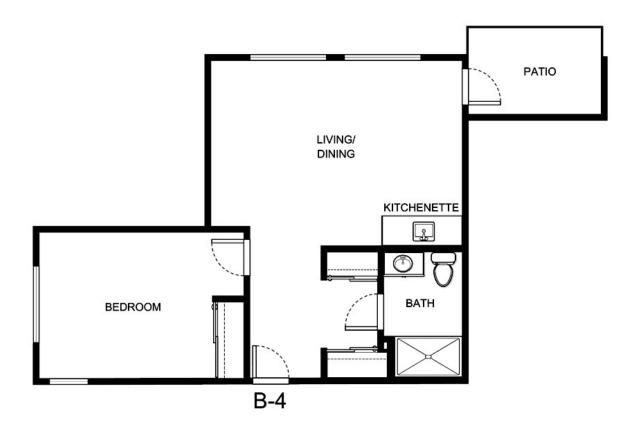

uare Footage |
|------------------|-----------------|
| •                | ,               |
| Apartment Rate   | _Rate Expires   |
|                  |                 |
| Date Quoted      | _Quoted by      |
|                  |                 |
| Notes            |                 |
|                  |                 |
|                  |                 |
|                  |                 |





| Apartment Number     | _Square Footage |
|----------------------|-----------------|
| A recenting out Date | Data Evairas    |
| Apartment Rate       | Rate Expires    |
| Date Quoted          | _Quoted by      |
| Notes                |                 |
| 110103               |                 |
|                      |                 |
|                      |                 |





| Apartment Number | _ Square Footage |
|------------------|------------------|
| ·                |                  |
| Apartment Rate   | _ Rate Expires   |
|                  | ·                |
| Date Quoted      | _Quoted by       |
|                  |                  |
| Notes            |                  |
|                  |                  |
|                  |                  |
|                  |                  |
|                  |                  |





| Apartment Number | _Square Footage |
|------------------|-----------------|
| •                | ,               |
| Apartment Rate   | _Rate Expires   |
|                  |                 |
| Date Quoted      | _Quoted by      |
|                  |                 |
| Notes            |                 |
|