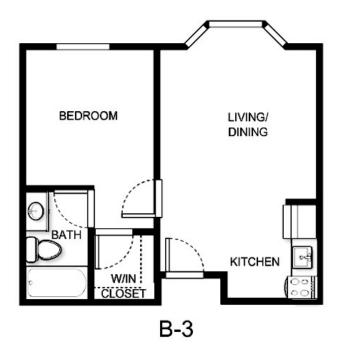

| Apartment Number | _Square Footage |
|------------------|-----------------|
|                  |                 |
| Apartment Rate   | _Rate Expires   |
|                  |                 |
| Date Quoted      | _Quoted by      |
|                  |                 |
| Notes            |                 |
|                  |                 |
|                  |                 |
|                  |                 |