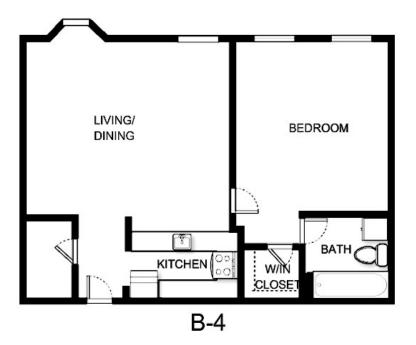

Notes\_\_\_\_

|               | LIVING/<br>DINING | BEDROOM        |
|---------------|-------------------|----------------|
|               |                   | W/IN<br>CLOSET |
| Apartment Nu  | mber              | Square Footage |
| Apartment Rat |                   | Rate Expires   |