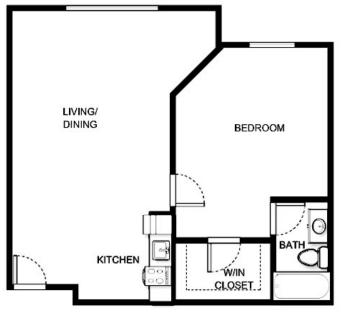

| LIVING/<br>DINING               |  |
|---------------------------------|--|
| Apartment Number Square Footage |  |
| Apartment Rate Rate Expires     |  |
| Date Quoted Quoted by           |  |
| Notes                           |  |