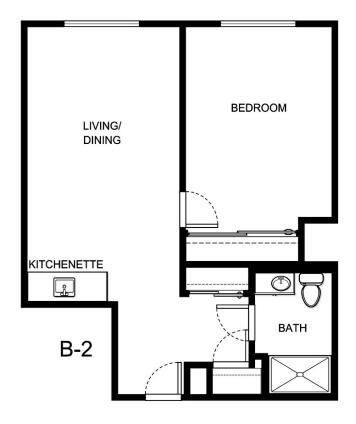

| Apartment Number     | _Square Footage |
|----------------------|-----------------|
| A recenting out Date | Data Evairas    |
| Apartment Rate       | Rate Expires    |
| Date Quoted          | _Quoted by      |
| Notes                |                 |
| 110103               |                 |
|                      |                 |
|                      |                 |





| Apartment Number | _Square Footage |
|------------------|-----------------|
| Apartment Rate   | Rate Expires    |
| Date Quoted      | _Quoted by      |
| Notes            |                 |
|                  |                 |
|                  |                 |





| Apartment Number | _ Square Footage |
|------------------|------------------|
| ·                |                  |
| Apartment Rate   | _ Rate Expires   |
|                  | ·                |
| Date Quoted      | _Quoted by       |
|                  |                  |
| Notes            |                  |
|                  |                  |
|                  |                  |
|                  |                  |
|                  |                  |





| Apartment Number | _Square Footag