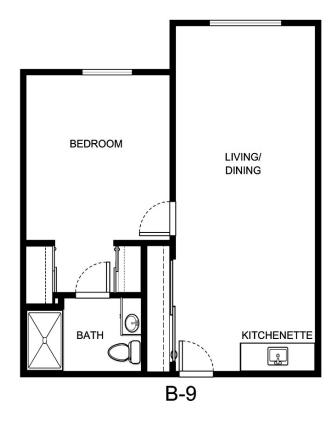

|
|                      |                 |
|                      |                 |





| Apartment Number     | _Square Footage |
|----------------------|-----------------|
| A recenting out Date | Data Evairas    |
| Apartment Rate       | Rate Expires    |
| Date Quoted          | _Quoted by      |
| Notes                |                 |
| 110103               |                 |
|                      |                 |
|                      |                 |





| Apartment Number | _Square Footage |
|------------------|-----------------|
| Anartment Pate   | _ Rate Expires  |
| Apartment Nate   | - Nate Expires  |
| Date Quoted      | _Quoted by      |
| Notes            |                 |
|                  |                 |
|                  |                 |





| Apartment Number | _ Square Footage |
|------------------|------------------|
|                  |                  |
| Apartment Rate   | _ Rate Expires   |
| Date Quoted      | _Quoted by       |
|                  |                  |
| Notes            |                  |
|                  |                  |
|                  |                  |
|                  |                  |





| Apartment Number | _Square Footage |
|------------------|-----------------|
| Apartment Rate   | _ Rate Expires  |
| Date Quoted      | _Quoted by      |
| Notes            |                 |
|                  |                 |
|                  |                 |





| Apartment Number | _Square Footage |
|------------------|-----------------|
| Apartment Rate   | Rate Expires