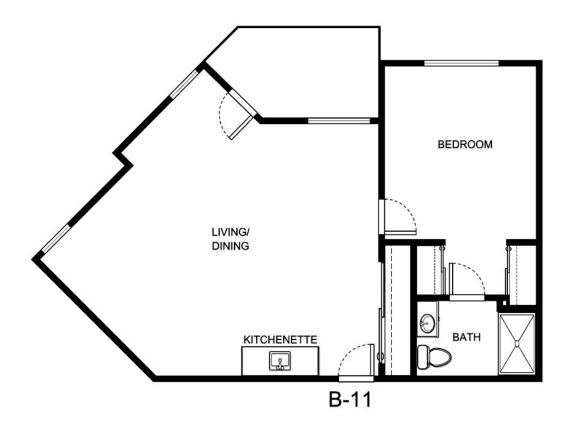

otes            |                 |
|                  |                 |
|                  |                 |





| Apartment Number | _ Square Footage |
|------------------|------------------|
|                  |                  |
| Apartment Rate   | _ Rate Expires   |
| Date Quoted      | _Quoted by       |
|                  |                  |
| Notes            |                  |
|                  |                  |
|                  |                  |
|                  |                  |





| Apartment Number | _Square Footage |
|------------------|-----------------|
| Apartment Rate   | _ Rate Expires  |
| Date Quoted      | _Quoted by      |
| Notes            |                 |
|                  |                 |
|                  |                 |





| Apartment Number | _Square Footage |
|------------------|-----------------|
| Apartment Rate   | Rate Expires    |
| Date Quoted      | _Quoted by      |
| Notes            |                 |
|                  |                 |
|                  |                 |





| Apartment Number | _Square Footage |
|------------------|-----------------|
| Apartment Rate   | _ Rate Expires  |
| Date Quoted      | _Quoted by      |
| Notes            |                 |
|                  |                 |
|                  |                 |





| Apartment Number | _Square Footage |
|------------------|-----------------|
| •                | ,               |
| Apartment Rate   | Rate Expires    |
|                  |                 |
| Date Quoted      | _Quoted by      |
|