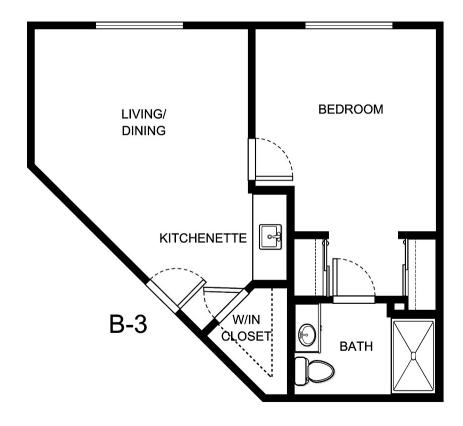

| Apartment Number     | _Square Footage |
|----------------------|-----------------|
| A recenting out Date | Data Evairas    |
| Apartment Rate       | Rate Expires    |
| Date Quoted          | _Quoted by      |
| Notes                |                 |
| 110103               |                 |
|                      |                 |
|                      |                 |





| Apartment Number | _Square Footage |
|------------------|-----------------|
| Apartment Rate   | Rate Expires    |
| Date Quoted      | _Quoted by      |
| Notes            |                 |
|                  |                 |
|                  |                 |





| Apartment Number | _ Square Footage |
|------------------|------------------|
| ·                |                  |
| Apartment Rate   | _ Rate Expires   |
|                  | ·                |
| Date Quoted      | _Quoted by       |
|                  |                  |
| Notes            |                  |
|                  |                  |
|                  |                  |
|                  |                  |
|                  |                  |





| Apartment Number | _Square Footage |
|------------------|-----------------|
| Apartment Rate   | Rate Expires    |
| •                | ·               |
| Date Quoted      | _Quoted by      |
| Notes            |                 |
|                  |                 |
|                  |                 |