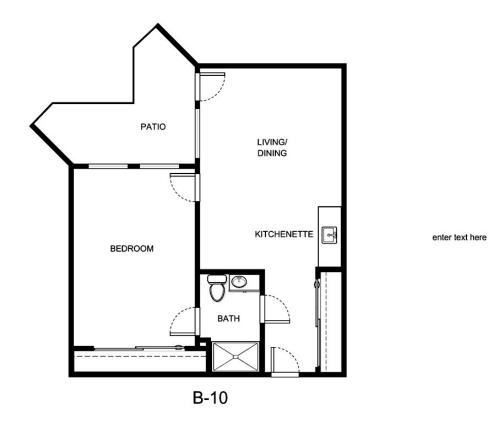

|                 |
|                      |                 |





| Apartment Number | _Square Footage |
|------------------|-----------------|
| Anartment Pate   | _ Rate Expires  |
| Apartment Nate   | - Nate Expires  |
| Date Quoted      | _Quoted by      |
| Notes            |                 |
|                  |                 |
|                  |                 |





| Apartment Number | _ Square Footage |
|------------------|------------------|
|                  |                  |
| Apartment Rate   | _ Rate Expires   |
| Date Quoted      | _Quoted by       |
|                  |                  |
| Notes            |                  |
|                  |                  |
|                  |                  |
|                  |                  |





| Apartment Number | _Square Footage |
|------------------|-----------------|
| Apartment Rate   | _ Rate Expires  |
| Date Quoted      | _Quoted by      |
| Notes            |                 |
|                  |                 |
|                  |                 |





| Apartment Number | _Square Footage |
|------------------|-----------------|
| Apartment Rate   | Rate Expires    |
| Date Quoted      | _Quoted by      |
| Notes            |                 |
|                  |                 |
|                  |                 |





| Apartment Number | _Square Footage |
|------------------|-----------------|
| Apartment Rate   | _ Rate Expires  |
| Date Quoted      | _Quoted by      |
| Notes            |                 |
|                  |                 |
|