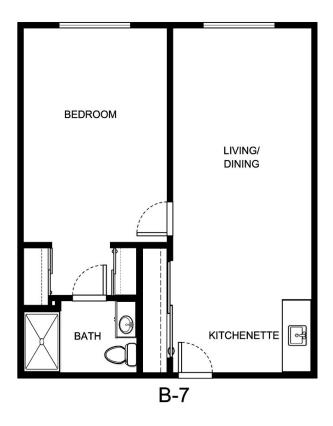

|
|                  |                 |
|                  |                 |





| Apartment Number | _Square Footage |
|------------------|-----------------|
| Apartment Rate   | _Rate Expires   |
| Date Quoted      | _Quoted by      |
| Notes            |                 |
|                  |                 |
|                  |                 |
|                  |                 |





| Apartment Number     | _Square Footage |
|----------------------|-----------------|
| A recenting out Date | Data Evairas    |
| Apartment Rate       | Rate Expires    |
| Date Quoted          | _Quoted by      |
| Notes                |                 |
| 110103               |                 |
|                      |                 |
|                      |                 |





| Apartment Number     | _Square Footage |
|----------------------|-----------------|
| A recenting out Date | Data Evairas    |
| Apartment Rate       | Rate Expires    |
| Date Quoted          | _Quoted by      |
| Notes                |                 |
| 110103               |                 |
|                      |                 |
|                      |                 |





| Apartment Number | _Square Footage |
|------------------|-----------------|
| Anartment Pate   | _ Rate Expires  |
| Apartment Nate   | - Nate Expires  |
| Date Quoted      | _Quoted by      |
| Notes            |                 |
|                  |                 |
|                  |                 |





| Apartment Number | _ Square Footage |
|------------------|------------------|
|