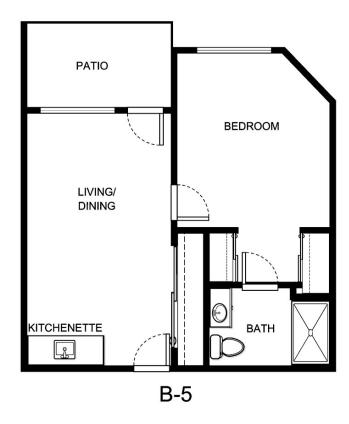

| Apartment Number | _ Square Footage |
|------------------|------------------|
| ·                |                  |
| Apartment Rate   | _ Rate Expires   |
|                  | ·                |
| Date Quoted      | _Quoted by       |
|                  |                  |
| Notes            |                  |
|                  |                  |
|                  |                  |
|                  |                  |
|                  |                  |





| Apartment Number | _Square Footage |
|------------------|-----------------|
| Apartment Rate   | Rate Expires    |
| •                | ·               |
| Date Quoted      | _Quoted by      |
| Notes            |                 |
|                  |                 |
|                  |                 |





| Apartment Number | _Square Footage |
|------------------|-----------------|
| Apartment Rate   | _Rate Expires   |
| Date Quoted      | _Quoted by      |
| Notes            |                 |
|                  |                 |
|                  |                 |
|                  |                 |





| Apartment Number     | _Square Footage |
|----------------------|-----------------|
| A recenting out Date | Data Evairas    |
| Apartment Rate       | Rate Expires    |
| Date Quoted          | _Quoted by      |
| Notes                |                 |
| 110103               |                 |
|                      |                 |
|                      |                 |





| Apartment Number     | _Square Footage |
|----------------------|-----------------|
| A