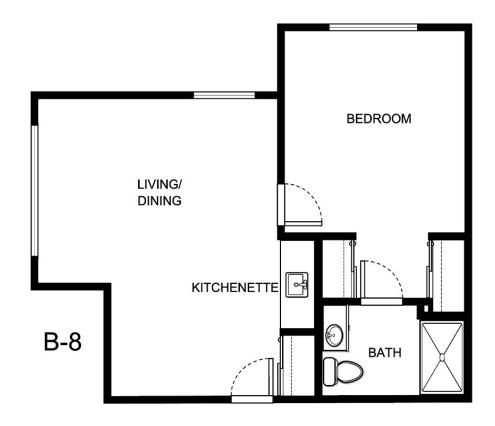

|





| Apartment Number     | _Square Footage |
|----------------------|-----------------|
| A recenting out Date | Data Evairas    |
| Apartment Rate       | Rate Expires    |
| Date Quoted          | _Quoted by      |
| Notes                |                 |
| 110103               |                 |
|                      |                 |
|                      |                 |





| Apartment Number     | _Square Footage |
|----------------------|-----------------|
| A recenting out Date | Data Evairas    |
| Apartment Rate       | Rate Expires    |
| Date Quoted          | _Quoted by      |
| Notes                |                 |
| 110103               |                 |
|                      |                 |
|                      |                 |





| Apartment Number | _Square Footage |
|------------------|-----------------|
| Anartment Pate   | _ Rate Expires  |
| Apartment Nate   | - Nate Expires  |
| Date Quoted      | _Quoted by      |
| Notes            |                 |
|                  |                 |
|                  |                 |





| Apartment Number | _ Square Footage |
|------------------|------------------|
|                  |                  |
| Apartment Rate   | _ Rate Expires   |
| Date Quoted      | _Quoted by       |
|                  |                  |
| Notes            |                  |
|                  |                  |
|                  |                  |
|                  |                  |





| Apartment Number | _Square Footage |
|------------------|-----------------