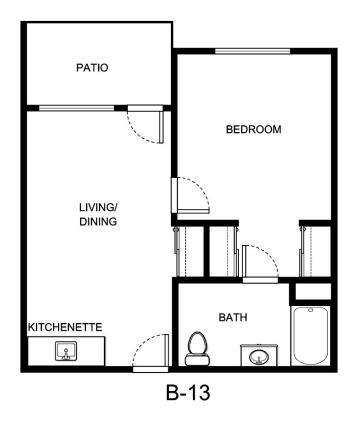

tage |
|------------------|-----------------|
| Apartment Rate   | _ Rate Expires  |
| Date Quoted      | _Quoted by      |
| Notes            |                 |
|                  |                 |
|                  |                 |





| Apartment Number | _Square Footage |
|------------------|-----------------|
| Apartment Rate   | Rate Expires    |
| Date Quoted      | _Quoted by      |
| Notes            |                 |
|                  |                 |
|                  |                 |





| Apartment Number | _Square Footage |
|------------------|-----------------|
| Apartment Rate   | _ Rate Expires  |
| Date Quoted      | _Quoted by      |
| Notes            |                 |
|                  |                 |
|                  |                 |





| Apartment Number | _Square Footage |
|------------------|-----------------|
| •                | ,               |
| Apartment Rate   | Rate Expires    |
|                  |                 |
| Date Quoted      | _Quoted by      |
|                  |                 |
| Notes            |                 |
|                  |                 |
|                  |                 |
|                  |                 |





| Apartment Number     | _Square Footage |
|----------------------|-----------------|
| A recenting out Date | Data Evairas    |
| Apartment Rate       | Rate Expires    |
| Date Quoted          | _Quoted by      |
| Notes                |                 |
| 110103               |                 |
|                      |                 |
|