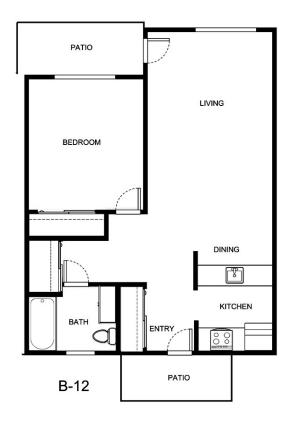

|
|                  |                 |
|                  |                 |





| Apartment Number | _Square Footage |
|------------------|-----------------|
| Apartment Rate   | _ Rate Expires  |
| Date Quoted      | _Quoted by      |
| Notes            |                 |
|                  |                 |
|                  |                 |





| Apartment Number | _Square Footage |
|------------------|-----------------|
| •                | ,               |
| Apartment Rate   | Rate Expires    |
|                  |                 |
| Date Quoted      | _Quoted by      |
|                  |                 |
| Notes            |                 |
|                  |                 |
|                  |                 |
|                  |                 |





| Apartment Number     | _Square Footage |
|----------------------|-----------------|
| A recenting out Date | Data Evairas    |
| Apartment Rate       | Rate Expires    |
| Date Quoted          | _Quoted by      |
| Notes                |                 |
| 110103               |                 |
|                      |                 |
|                      |                 |