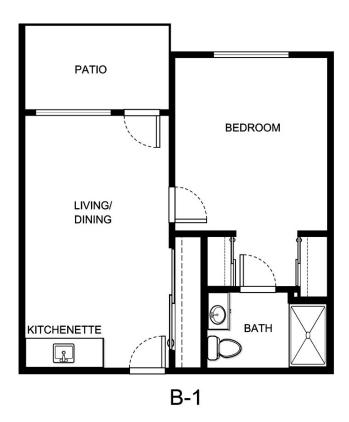

| Apartment Number     | _Square Footage |
|----------------------|-----------------|
| A recenting out Date | Data Evairas    |
| Apartment Rate       | Rate Expires    |
| Date Quoted          | _Quoted by      |
| Notes                |                 |
| 110103               |                 |
|                      |                 |
|                      |                 |





| Apartment Number | _Square Footage |
|------------------|-----------------|
| Apartment Rate   | Rate Expires    |
| Date Quoted      | _Quoted by      |
| Notes            |                 |
|                  |                 |
|                  |                 |





| Apartment Number | _ Square Footage |
|------------------|------------------|
| ·                |                  |
| Apartm