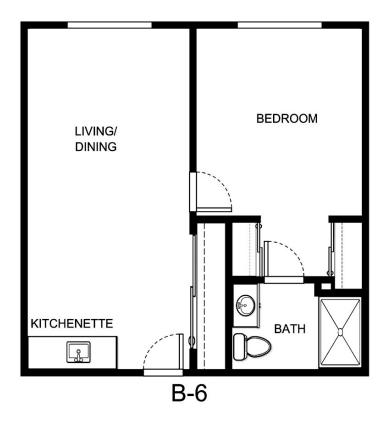

| Rate Expires    |
| Date Quoted          | _Quoted by      |
| Notes                |                 |
| 110103               |                 |
|                      |                 |
|                      |                 |





| Apartment Number | _Square Footage |
|------------------|-----------------|
| Apartment Rate   | _ Rate Expires  |
| Date Quoted      | _Quoted by      |
| Notes            |                 |
|                  |                 |
|                  |                 |





| Apartment Number | _Square Footage |
|------------------|-----------------|
| Apartment Rate   | _ Rate Expires  |
| Date Quoted      | _Quoted by      |
| Notes            |                 |
|                  |                 |
|                  |                 |





| Apartment Number     | _Square Footage |
|----------------------|-----------------|
| A recenting out Date | Data Evairas    |
| Apartment Rate       | Rate Expires    |
| Date Quoted          | _Quoted by      |
| Notes                |                 |
| 110103               |                 |
|                      |                 |
|                      |                 |





| Apartment Number | _Square Footage |
|------------------|-----------------|
| •                | ,               |
| Apartment Rate   | _Rate Expires   |
|                  |                 |
| Date Quoted      | _Quoted by      |
|                  |                 |
| Notes            |                 |
|                  |                 |
|                  |                 |
|