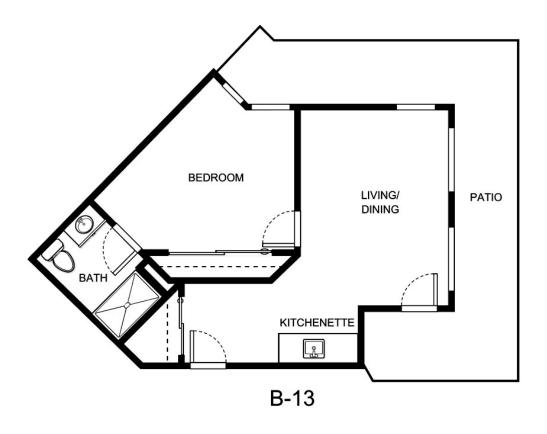

|
|                  |                 |
|                  |                 |





| Apartment Number | _Square Footage |
|------------------|-----------------|
| Apartment Rate   | Rate Expires    |
| Date Quoted      | _Quoted by      |
| Notes            |                 |
|                  |                 |
|                  |                 |





| Apartment Number | _Square Footage |
|------------------|-----------------|
| •                | ,               |
| Apartment Rate   | _Rate Expires   |
|                  |                 |
| Date Quoted      | _Quoted by      |
|                  |                 |
| Notes            |                 |
|                  |                 |
|                  |                 |
|                  |                 |





| Apartment Number | Square Footage |
|------------------|----------------|
| Apartment Rate   | Rate Expires   |
| Date Quoted      | _Quoted by     |
| Notes            |                |
|                  |                |
|                  |                |