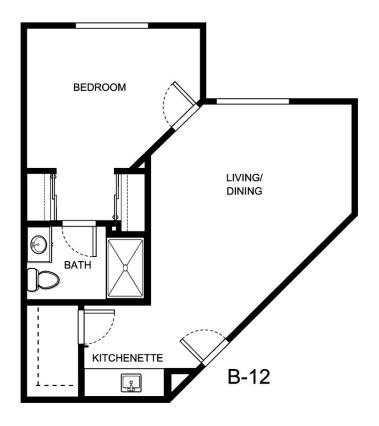

|
|                  |                 |
|                  |                 |





| Apartment Number | _Square Footage |
|------------------|-----------------|
| •                | ,               |
| Apartment Rate   | _Rate Expires   |
|                  |                 |
| Date Quoted      | _Quoted by      |
|                  |                 |
| Notes            |                 |
|                  |                 |
|                  |                 |
|                  |                 |





| Apartment Number | _Square Footage |
|------------------|-----------------|
| Apartment Rate   | Rate Expires    |
| Date Quoted      | _Quoted by      |
| Notes            |                 |
|                  |                 |
|                  |                 |





| Apartment Number | _Square Footage |
|------------------|-----------------|
| •                | ,               |
| Apartment Rate   | _Rate Expires   |
|                  |                 |
| Date Quoted      | _Quoted by      |
|                  |                 |
| Notes            |                 |
|                  |                 |
|                  |                 |
|                  |                 |





| Apartment Number | Square Footage |
|------------------|----------------|
| Apartment Rate   | Rate Expires   |
| Date Quoted      | _Quoted by     |
| Notes            |                |
|                  |                |
|                  |                |