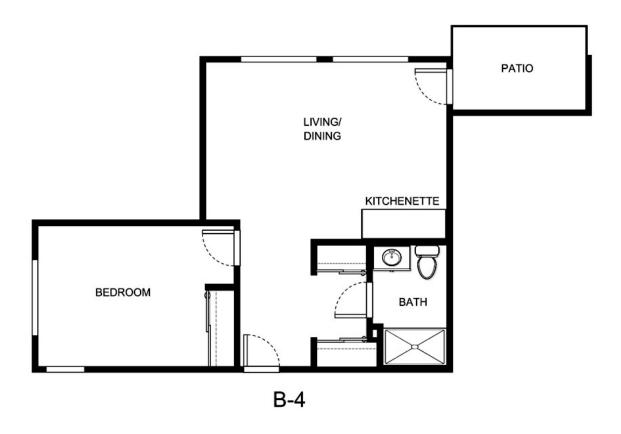

| Apartment Number | _Square Footage |
|------------------|-----------------|
| Apartment Rate   | Rate Expires    |
| Date Quoted      | _Quoted by      |
| Notes            |                 |
|                  |                 |
|                  |                 |





| Apartment Number     | _Square Footage |
|----------------------|-----------------|
| A recenting out Date | Data Evairas    |
| Apartment Rate       | Rate Expires    |
| Date Quoted          | _Quoted by      |
| Notes                |                 |
| 110103               |                 |
|                      |                 |
|                      |                 |





| Apartment Number | _Square Footage |
|------------------|-----------------|
| Apartment Rate   | _ Rate Expires  |
| Date Quoted      | _Quoted by      |
| Notes            |                 |
|                  |                 |
|                  |                 |





| Apartment Number | _Square Footage |
|------------------|-----------------|
| Apartment Rate   | _ Rate Expires  |
| Date Quoted      | _Quoted by      |
| Notes            |                 |
|                  |                 |
|                  |                 |





| Apartment Number     | _Square Footage |
|----------------------|-----------------|
| A recenting out Date | Data Evairas    |
| Apartment Rate       | Rate Expires    |
| Date Quoted          | _Quoted by      |
| Notes                |