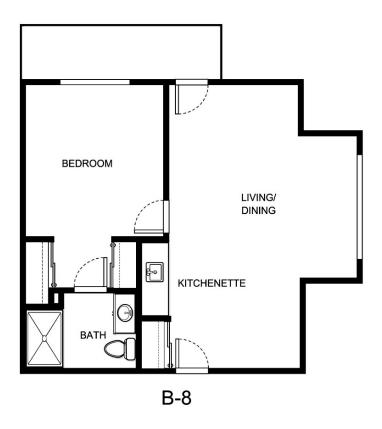

_Square Footage |
|----------------------|-----------------|
| A recenting out Date | Data Evairas    |
| Apartment Rate       | Rate Expires    |
| Date Quoted          | _Quoted by      |
| Notes                |                 |
| 110103               |                 |
|                      |                 |
|                      |                 |





| Apartment Number | _Square Footage |
|------------------|-----------------|
| •                | ,               |
| Apartment Rate   | _Rate Expires   |
|                  |                 |
| Date Quoted      | _Quoted by      |
|                  |                 |
| Notes            |                 |
|                  |                 |
|                  |                 |
|                  |                 |





| Apartment Number     | _Square Footage |
|----------------------|-----------------|
| A recenting out Date | Data Evairas    |
| Apartment Rate       | Rate Expires    |
| Date Quoted          | _Quoted by      |
| Notes                |                 |
| 110103               |                 |
|                      |                 |
|                      |                 |





| Apartment Number | _Square Footage |
|------------------|-----------------|
| Apartment Rate   | Rate Expires    |
| Date Quoted      | _Quoted by      |
| Notes            |                 |
|                  |                 |
|                  |                 |





| Apartment Number | _Square Footage |
|------------------|-----------------|
| •                | ,               |
| Apartment