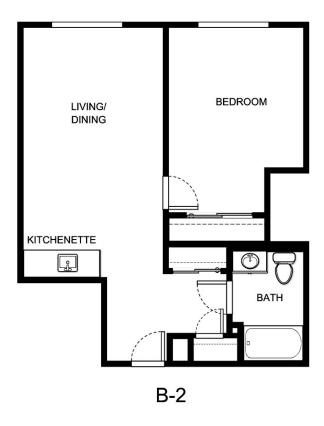

| Apartment Number | _Square Footage |
|------------------|-----------------|
| Apartment Rate   | Rate Expires    |
| Date Quoted      | _Quoted by      |
| Notes            |                 |
|                  |                 |
|                  |                 |





| Apartment Number     | _Square Footage |
|----------------------|-----------------|
| A recenting out Date | Data Evairas    |
| Apartment Rate       | Rate Expires    |
| Date Quoted          | _Quoted by      |
| Notes                |                 |
| 110103               |                 |
|                      |                 |
|                      |                 |





| Apartment Number | _Square Footage |
|------------------|-----------------|
| Apartment Rate   | _ Rate Expires  |
| Date Quot