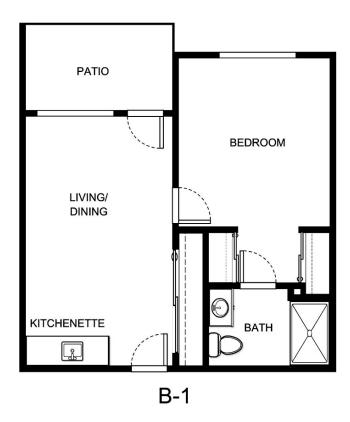

| Apartment Number | _Square Footage |
|------------------|-----------------|
| Apartment Rate   | Rate Expires    |
| Date Quoted      | _Quoted by      |
| Notes            |                 |
|                  |                 |
|                  |                 |





| Apartment Number     | _Square Footage |
|----------------------|-----------------|
| A recenting out Date | Data Evairas    |
| Apartment Rate       | Rate Expires    |
| Date Quoted          | _Quoted by      |
| Notes                |                 |
| 110103               |                 |
|                      |                 |
|                      |                 |





| Apartment Number | _Square Footage |
|------------------|-----------------|
| Apartment Rate   | _ Rate Expires  |
| Date