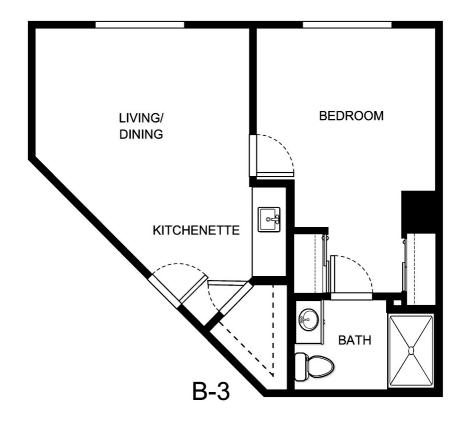

| Apartment Number | _Square Footage |
|------------------|-----------------|
| Apartment Rate   | Rate Expires    |
| Date Quoted      | _Quoted by      |
| Notes            |                 |
|                  |                 |
|                  |                 |





| Apartment Number     | _Square Footage |
|----------------------|-----------------|
| A recenting out Date | Data Evairas    |
| Apartment Rate       | Rate Expires    |
| Date Quoted          | _Quoted by      |
| Notes                |                 |
| 110103               |                 |
|                      |                 |
|                      |                 |





| Apartment Number | _Square Footage |
|------------------|-----------------|
| Apartment Rate   | _ Rate Expires  |
| Date Quoted      | _Quoted by      |
| Notes            |                 |
|                  |                 |
|                  |                 |





| Apartment Number | _Square Footage |
|------------------|-----------------|
| Apartment Rate   | _ Rate Expires  |
| Date Quot