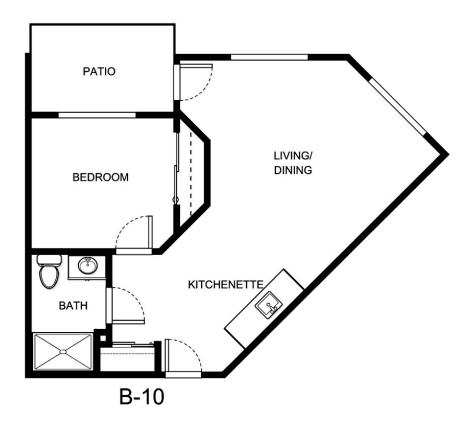

|
|                  |                 |
|                  |                 |
|                  |                 |





| Apartment Number     | _Square Footage |
|----------------------|-----------------|
| A recenting out Date | Data Evairas    |
| Apartment Rate       | Rate Expires    |
| Date Quoted          | _Quoted by      |
| Notes                |                 |
| 110103               |                 |
|                      |                 |
|                      |                 |





| Apartment Number | _Square Footage |
|------------------|-----------------|
| Apartment Rate   | Rate Expires    |
| Date Quoted      | _Quoted by      |
| Notes            |                 |
|                  |                 |
|                  |                 |





| Apartment Number | _Square Footage |
|------------------|-----------------|
| •                | ,               |
| Apartment Rate   | _Rate Expires   |
|                  |                 |
| Date Quoted      | _Quoted by      |
|                  |                 |
| Notes            |                 |
|                  |                 |
|                  |                 |
|                  |                 |





| Apartment Number | _Square Footage |
|------------------|-----------------|
| Apartment Rate   | Rate Expires    |
| Date Quoted      | _Quoted by      |
| Notes            |                 |
|                  |                 |
|                  |                 |





| Apartment Number | _Square Footage |
|------------------|-----------------|
| •