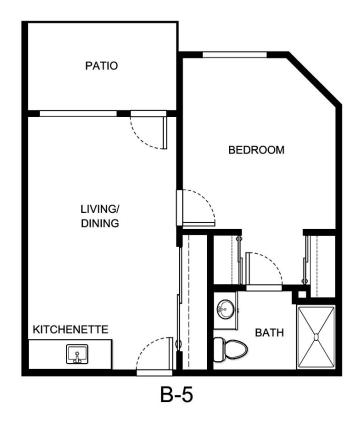

by      |
| Notes            |                 |
|                  |                 |
|                  |                 |





| Apartment Number     | _Square Footage |
|----------------------|-----------------|
| A recenting out Date | Data Evairas    |
| Apartment Rate       | Rate Expires    |
| Date Quoted          | _Quoted by      |
| Notes                |                 |
| 110103               |                 |
|                      |                 |
|                      |                 |





| Apartment Number | _Square Footage |
|------------------|-----------------|
| Apartment Rate   | _ Rate Expires  |
| Date Quoted      | _Quoted by      |
| Notes            |                 |
|                  |                 |
|                  |                 |





| Apartment Number | _Square Footage |
|------------------|-----------------|
| Apartment Rate   | _ Rate Expires  |
| Date Quoted      | _Quoted by      |
| Notes            |                 |
|                  |                 |
|                  |                 |





| Apartment Number     | _Square Footage |
|----------------------|-----------------|
| A recenting out Date | Data Evairas    |
| Apartment Rate       | Rate Expires    |
| Date Quoted          | _Quoted by      |
| Notes                |                 |
| 110103               |                 |
|                      |                 |
|                      |                 |





| Apartment Number | _Square Footage |
|------------------|-----------------|
| •                | ,               |
| Apartment