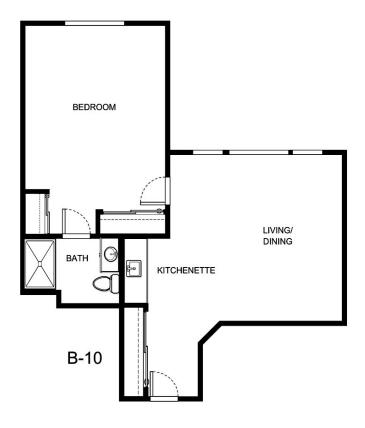

110103               |                 |
|                      |                 |
|                      |                 |





| Apartment Number     | _Square Footage |
|----------------------|-----------------|
| A recenting out Date | Data Evairas    |
| Apartment Rate       | Rate Expires    |
| Date Quoted          | _Quoted by      |
| Notes                |                 |
| 110103               |                 |
|                      |                 |
|                      |                 |





| Apartment Number | _Square Footage |
|------------------|-----------------|
| Apartment Rate   | Rate Expires    |
| Date Quoted      | _Quoted by      |
| Notes            |                 |
|                  |                 |
|                  |                 |





| Apartment Number | _Square Footage |
|------------------|-----------------|
| •                | ,               |
| Apartment Rate   | _Rate Expires   |
|                  |                 |
| Date Quoted      | _Quoted by      |
|                  |                 |
| Notes            |                 |
|                  |                 |
|                  |                 |
|                  |                 |





| Apartment Number | _ Square Footage |
|------------------|------------------|
|                  |                  |
| Apartment Rate   | _ Rate Expires   |
| Date Quoted      | _Quoted by       |
|                  |                  |
| Notes            |                  |
|                  |                  |
|                  |                  |
|