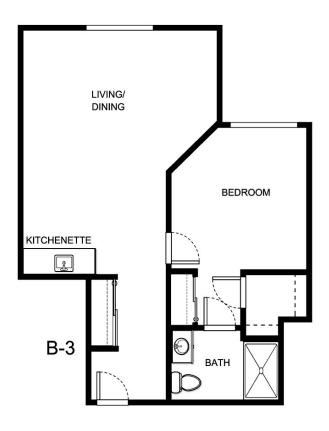

| Apartment Number | _Square Footage |
|------------------|-----------------|
| •                | ,               |
| Apartment Rate   | _Rate Expires   |
|                  |                 |
| Date Quoted      | _Quoted by      |
|                  |                 |
| Notes            |                 |
|                  |                 |
|                  |                 |
|                  |                 |