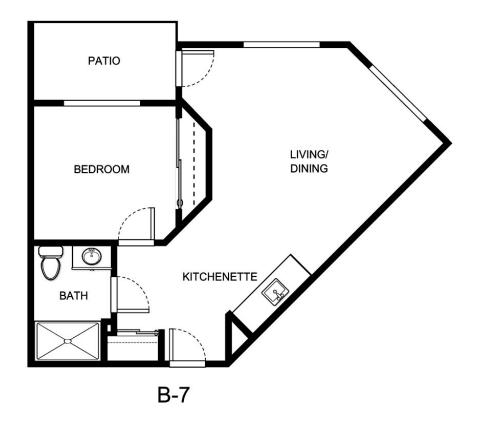

|
|                  |                 |
|                  |                 |





| Apartment Number | _Square Footage |
|------------------|-----------------|
| •                | ,               |
| Apartment Rate   | _Rate Expires   |
|                  |                 |
| Date Quoted      | _Quoted by      |
|                  |                 |
| Notes            |                 |
|                  |                 |
|                  |                 |
|                  |                 |





| Apartment Number | _Square Footage |
|------------------|-----------------|
| Apartment Rate   | Rate Expires    |
| Date Quoted      | _Quoted by      |
| Notes            |                 |
|                  |                 |
|                  |                 |





| Apartment Number     | _Square Footage |
|----------------------|-----------------|
| A recenting out Date | Data Evairas    |
| Apartment Rate       | Rate Expires    |
| Date Quoted          | _Quoted by      |
| Notes                |                 |
| 110103               |                 |
|                      |                 |
|                      |                 |





| Apartment Number     | _Square Footage |
|----------------------|-----------------|
| A recenting out Date | Data Evairas    |
| Apartment Rate       | Rate Expires    |
| Date Quoted          | _Quoted by      |
| Notes                |                 |
| 110103               |                 |
|                      |                 |
|                      |                 |





| Apartment Nu