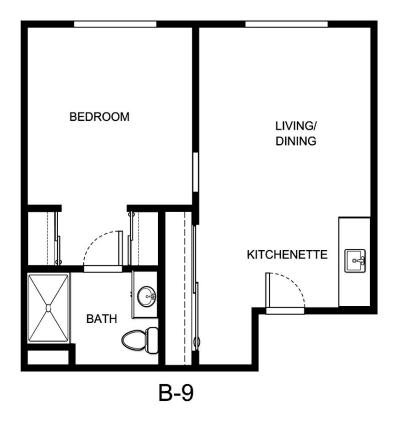

|





| Apartment Number     | _Square Footage |
|----------------------|-----------------|
| A recenting out Date | Data Evairas    |
| Apartment Rate       | Rate Expires    |
| Date Quoted          | _Quoted by      |
| Notes                |                 |
| 110103               |                 |
|                      |                 |
|                      |                 |





| Apartment Number     | _Square Footage |
|----------------------|-----------------|
| A recenting out Date | Data Evairas    |
| Apartment Rate       | Rate Expires    |
| Date Quoted          | _Quoted by      |
| Notes                |                 |
| 110103               |                 |
|                      |                 |
|                      |                 |





| Apartment Number | _Square Footage |
|------------------|-----------------|
| Apartment Rate   | Rate Expires    |
| Date Quoted      | _Quoted by      |
| Notes            |                 |
|                  |                 |
|                  |                 |





| Apartment Number | _Square Footage |
|------------------|-----------------|
| •                | ,               |
| Apartment Rate   | _Rate Expires   |
|                  |                 |
| Date Quoted      | _Quoted by      |
|                  |                 |
| Notes            |                 |
|                  |                 |
|                  |                 |
|                  |                 |





| Apartment Number | _ Square Footage |
|------------------|------------------|
|