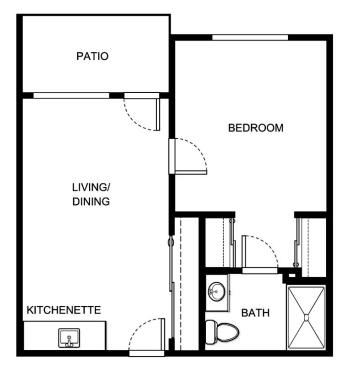

B-1

| Apartment Number | _ Square Footage |
|------------------|------------------|
| Apartment Rate   | _ Rate Expires   |
| •                | _Quoted by       |
|                  |                  |
| Notes            |                  |
|                  |                  |
|                  |                  |