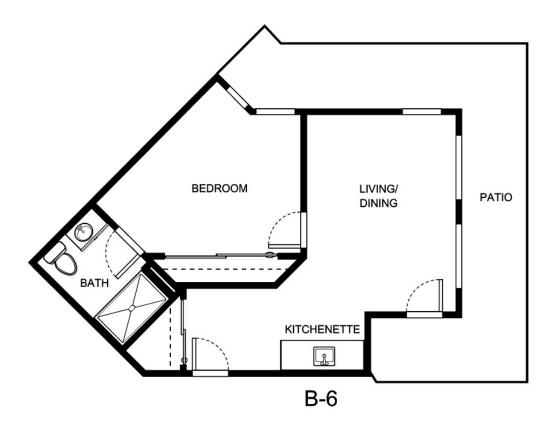

|
|                  |                 |
|                  |                 |





| Apartment Number | _Square Footage |
|------------------|-----------------|
| Apartment Rate   | _ Rate Expires  |
| Date Quoted      | _ Quoted by     |
| Notes            |                 |
|                  |                 |
|                  |                 |





| Apartment Number | _Square Footage |
|------------------|-----------------|
| •                | ,               |
| Apartment Rate   | _Rate Expires   |
|                  |                 |
| Date Quoted      | _Quoted by      |
|                  |                 |
| Notes            |                 |
|                  |                 |
|                  |                 |
|                  |                 |





| Apartment Number | _Square Footage |
|------------------|-----------------|
| Apartment Rate   | Rate Expires    |
| Date Quoted      | _Quoted by      |
| Notes            |                 |
|                  |                 |
|                  |                 |





| Apartment Number     | _Square Footage |
|----------------------|-----------------|
| A recenting out Date | Data Evairas    |
| Apartment Rate       | Rate Expires    |
| Date Quoted          | _Quoted by      |
| Notes                |                 |
| 110103               |                 |
|                      |                 |
|                      |                 |





| Apartment Number     | _Square Footage |
|----------------------|-----------------|
| A recenting out Date | Data Evairas    |