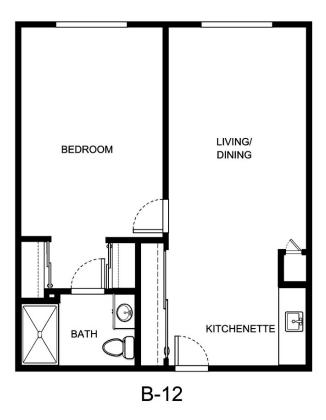

|
|------------------|-----------------|
| •                | ,               |
| Apartment Rate   | _Rate Expires   |
|                  |                 |
| Date Quoted      | _Quoted by      |
|                  |                 |
| Notes            |                 |
|                  |                 |
|                  |                 |
|                  |                 |





| Apartment Number | _ Square Footage |
|------------------|------------------|
|                  |                  |
| Apartment Rate   | _ Rate Expires   |
| Date Quoted      | _Quoted by       |
|                  |                  |
| Notes            |                  |
|                  |                  |
|                  |                  |
|                  |                  |





| Apartment Number | _Square Footage |
|------------------|-----------------|
| Apartment Rate   | _ Rate Expires  |
| Date Quoted      | _Quoted by      |
| Notes            |                 |
|                  |                 |
|                  |                 |





| Apartment Number     | _Square Footage |
|----------------------|-----------------|
| A recenting out Date | Data Evairas    |
| Apartment Rate       | Rate Expires    |
| Date Quoted          | _Quoted by      |
| Notes                |                 |
| 110103               |                 |
|                      |                 |
|                      |                 |





B-14

| Apartment Number | _ Square Footage |
|------------------|------------------|
|                  |                  |
|