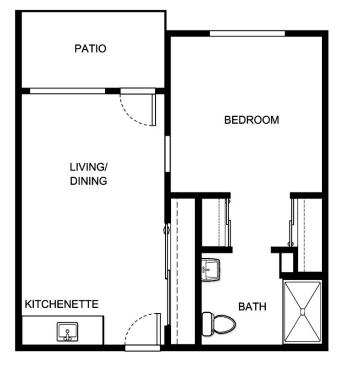

B-14

| Apartment Number | _ Square Footage |
|------------------|------------------|
|                  |                  |
| Apartment Rate   | _Rate Expires    |
| Date Quoted      | _ Quoted by      |
|                  | •                |
| Notes            |                  |
|                  |                  |
|                  |                  |
|                  |                  |