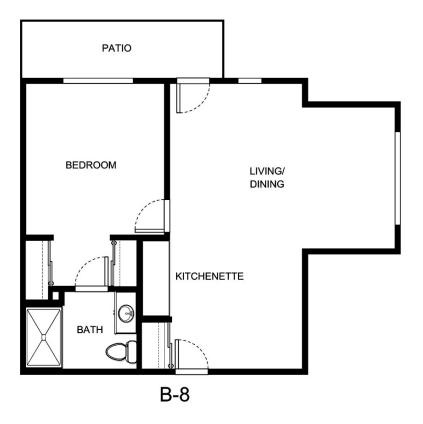

|
|                  |                 |
|                  |                 |
|                  |                 |





| Apartment Number | _Square Footage |
|------------------|-----------------|
| Apartment Rate   | Rate Expires    |
| Date Quoted      | _Quoted by      |
| Notes            |                 |
|                  |                 |
|                  |                 |





| Apartment Number     | _Square Footage |
|----------------------|-----------------|
| A recenting out Date | Data Evairas    |
| Apartment Rate       | Rate Expires    |
| Date Quoted          | _Quoted by      |
| Notes                |                 |
| 110103               |                 |
|                      |                 |
|                      |                 |





| Apartment Number     | _Square Footage |
|----------------------|-----------------|
| A recenting out Date | Data Evairas    |
| Apartment Rate       | Rate Expires    |
| Date Quoted          | _Quoted by      |
| Notes                |                 |
| 110103               |                 |
|                      |                 |
|                      |                 |





| Apartment Number | _Square Footage |
|------------------|-----------------|
| Apartment Rate   | Rate Expires    |
| Date Quoted      | _Quoted by      |
| Notes            |                 |
|                  |                 |
|                  |                 |





| Apartment Number | _Square Footage |
|------------------|-----------------|
| •                | ,               |
| Apartment