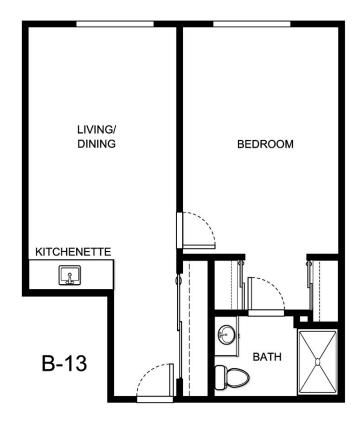

B-1

| Apartment Number | _ Square Footage |
|------------------|------------------|
| Apartment Rate   | _ Rate Expires   |
| •                | _Quoted by       |
|                  |                  |
| Notes            |                  |
|                  |                  |
|                  |                  |