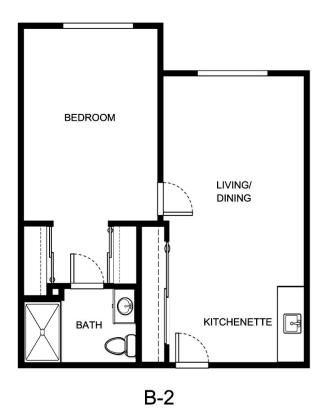

| Apartment Number | _ Square Footage |
|------------------|------------------|
| ·                |                  |
| Apartment Rate   | _ Rate Expires   |
|                  | ·                |
| Date Quoted      | _Quoted by       |
|                  |                  |
| Notes            |                  |
|                  |                  |
|                  |                  |
|                  |                  |
|                  |                  |