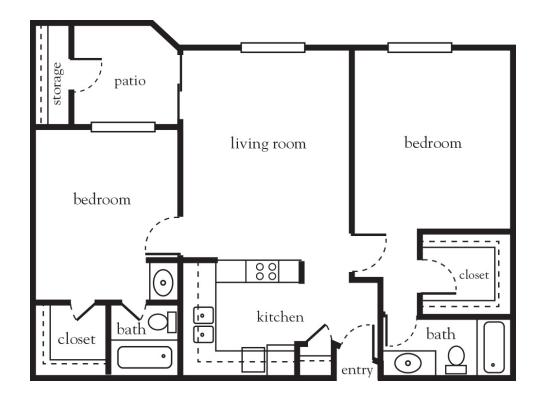

### Two Bedroom B

| Apartment No | Square Footage | Apartment Rate |
|--------------|----------------|----------------|
| Notes        |                |                |
|              |                |                |
|              |                |                |
|              |                |                |
|              |                |                |
| Date Ouoted  | Ouoted by      | Rate Expires   |