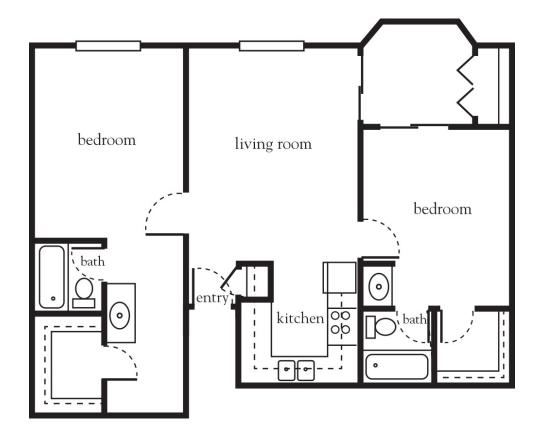

### Two Bedroom A

| Apartment No | Square Footage | Apartment Rate |
|--------------|----------------|----------------|
| Notes        |                |                |
|              |                |                |
|              |                |                |
|              |                |                |
|              |                |                |
|              |                |                |
| Date Ouoted  | Ouoted by      | Rate Expires   |

858.455.9188 | AtriaLaJolla.com

- 24-hour staff
- Three chef-prepared meals per day
- Daily educational, social, cultural and fitness opportunities
- Housekeeping and linen services
- Scheduled bus and sedan transportation
- Utilities
- Wi-Fi in all common areas and apartments
- Apartment maintenance
- Cable TV
- On-site garage parking for residents and guests