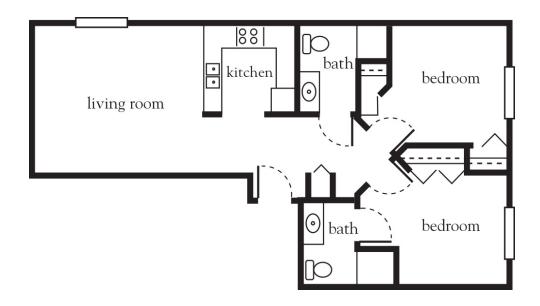

### Dorset

| Apartment No | Square Footage | Apartment Rate |
|--------------|----------------|----------------|
| Notes        |                |                |
|              |                |                |
|              |                |                |
|              |                |                |
|              |                |                |
|              |                |                |
| Date Quoted  | Quoted by      | Rate Expires   |

All rates are subject to change.

Measurements are an approximation and can vary by apartment.

- 24-hour staff
- Three chef-prepared meals per day
- Daily educational, social, cultural and fitness opportunities
- Housekeeping and linen services
- Scheduled bus and sedan transportation
- Utilities
- Wi-Fi in all common areas and apartments
- Apartment maintenance
- Cable TV
- On-site garage parking for residents and guests