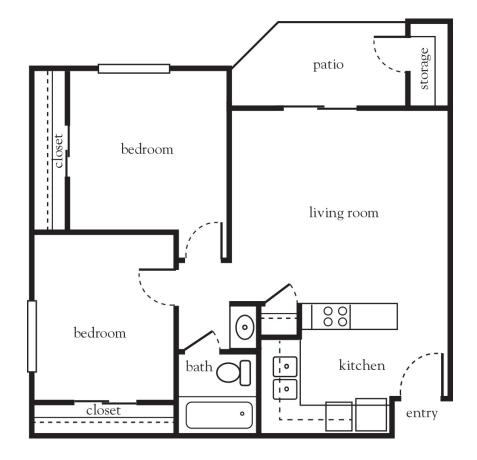

### Two Bedroom B

| Apartment No | Square Footage | Apartment Rate |
|--------------|----------------|----------------|
| Notes        |                |                |
|              |                |                |
|              |                |                |
|              |                |                |
|              |                |                |
| Date Ouoted  | Ouoted by      | Rate Expires   |

858.455.9188 | AtriaLaJolla.com

- 24-hour staff
- Three chef-prepared meals per day
- Daily educational, social, cultural and fitness opportunities
- Housekeeping and linen services
- Scheduled bus and sedan transportation
- Utilities
- Wi-Fi in all common areas and apartments
- Apartment maintenance
- Cable TV
- On-site garage parking for residents and guests