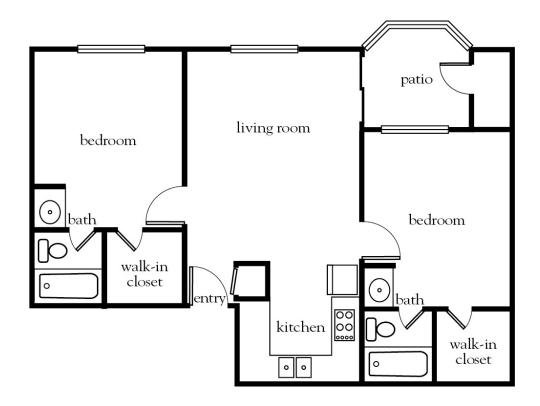

### Two Bedroom A

| Apartment No | Square Footage | Apartment Rate |
|--------------|----------------|----------------|
| Notes        |                |                |
|              |                |                |
|              |                |                |
|              |                |                |
|              |                |                |
|              |                |                |
| Date Ouoted  | Ouoted by      | Rate Expires   |

858.455.9188 | AtriaLaJolla.com

- 24-hour staff
- Three chef-prepared meals per day
- Daily educational, social, cultural and fitness opportunities
- Housekeeping and linen services
- Scheduled bus and sedan transportation
- Utilities
- Wi-Fi in all common areas and apartments
- Apartment maintenance
- Cable TV
- On-site garage parking for residents and guests