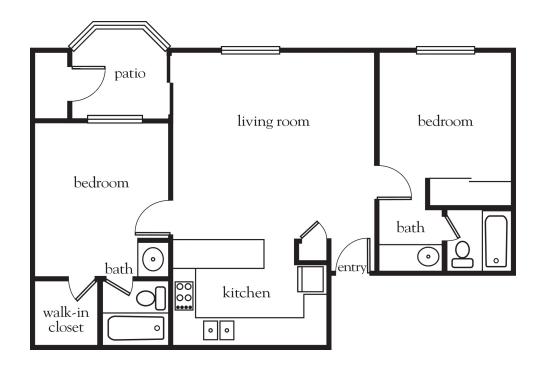

### Two Bedroom B

| Apartment No | Square Footage | Apartment Rate |
|--------------|----------------|----------------|
| Notes        |                |                |
|              |                |                |
|              |                |                |
|              |                |                |
|              |                |                |
| Date Ouoted  | Ouoted by      | Rate Expires   |

858.455.9188 | AtriaLaJolla.com

- 24-hour staff
- Three chef-prepared meals per day
- Daily educational, social, cultural and fitness opportunities
- Housekeeping and linen services
- Scheduled bus and sedan transportation
- Utilities
- Wi-Fi in all common areas and apartments
- Apartment maintenance
- Cable TV
- On-site garage parking for residents and guests