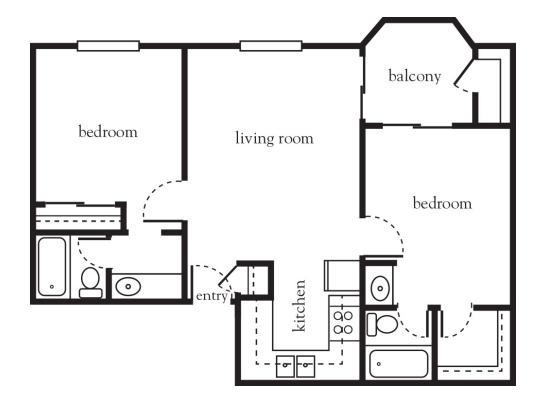

### Dorset

| Apartment No | Square Footage | Apartment Rate |
|--------------|----------------|----------------|
| Notes        |                |                |
|              |                |                |
|              |                |                |
|              |                |                |
|              |                |                |
|              |                |                |
| Date Quoted  | Quoted by      | Rate Expires   |

All rates are subject to change.

Measurements are an approximation and can vary by apartment.

- 24-hour staff
- Three chef-prepared meals per day
- Daily educational, social, cultural and fitness opportunities
- Housekeeping and linen services
- Scheduled bus and sedan transportation
- Utilities
- Wi-Fi in all common areas and apartments
- Apartment maintenance
- Cable TV
- On-site garage parking for residents and guests