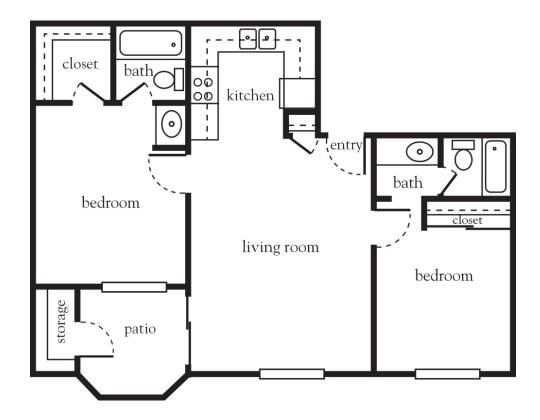

### Charles

| Apartment No | Square Footage | Apartment Rate |
|--------------|----------------|----------------|
| Notes        |                |                |
|              |                |                |
|              |                |                |
|              |                |                |
|              |                |                |
| Date Ouoted  | Ouoted by      | Rate Expires   |

858.455.9188 | AtriaLaJolla.com

- 24-hour staff
- Three chef-prepared meals per day
- Daily educational, social, cultural and fitness opportunities
- Housekeeping and linen services
- Scheduled bus and sedan transportation
- Utilities
- Wi-Fi in all common areas and apartments
- Apartment maintenance
- Cable TV
- On-site garage parking for residents and guests