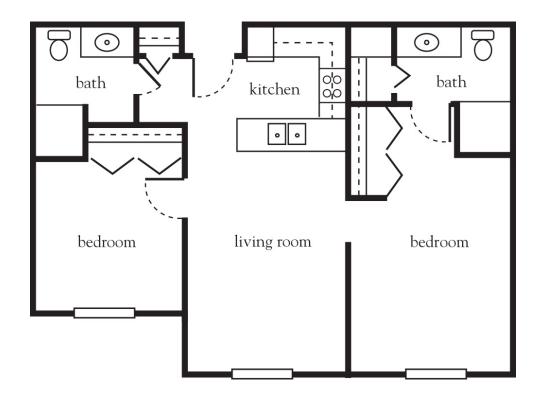

### Charles

| Apartment No | Square Footage | Apartment Rate |
|--------------|----------------|----------------|
| Notes        |                |                |
|              |                |                |
|              |                |                |
|              |                |                |
|              |                |                |
| Date Ouoted  | Ouoted by      | Rate Expires   |

858.455.9188 | AtriaLaJolla.com

- 24-hour staff
- Three chef-prepared meals per day
- Daily educational, social, cultural and fitness opportunities
- Housekeeping and linen services
- Scheduled bus and sedan transportation
- Utilities
- Wi-Fi in all common areas and apartments
- Apartment maintenance
- Cable TV
- On-site garage parking for residents and guests