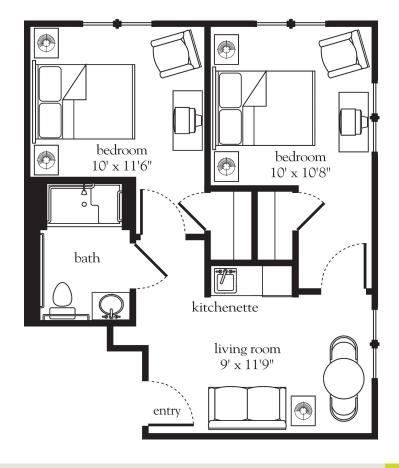

## Assisted Living Two Bedroom

| Apartment No | _ Square Footage | Apartment Rate |
|--------------|------------------|----------------|
| Notes        |                  |                |
|              |                  |                |
|              |                  |                |
|              |                  |                |
|              |                  |                |
|              |                  |                |
| Date Quoted  | Quoted by        | Rate Expires   |

Measurements are an approximation and can vary by apartment. All rates are subject to change. Facility ID #104047