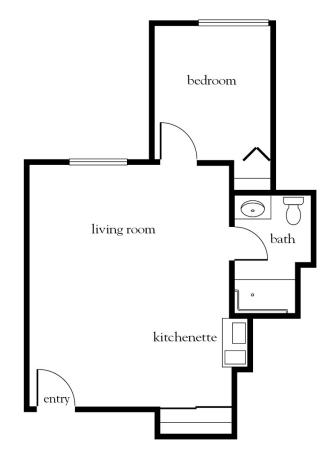

## Sedona - One Bedroom

| Apartment No | _ Square Footage | Apartment Rate |
|--------------|------------------|----------------|
| Notes        |                  |                |
|              |                  |                |
|              |                  |                |
|              |                  |                |
|              |                  |                |
| Date Ouoted  | Ouoted by        | Rate Expires   |