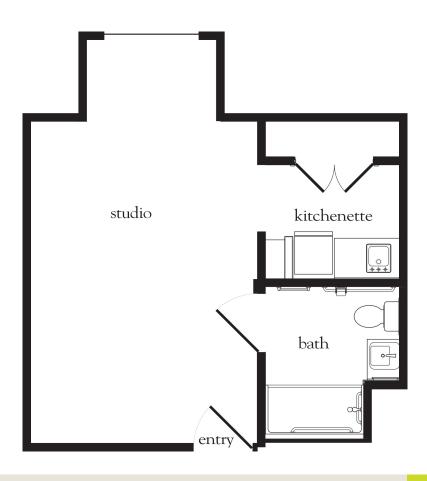

## Studio A

| Apartment No | Square Footage | Apartment Rate |
|--------------|----------------|----------------|
| Notes        |                |                |
|              |                |                |
|              |                |                |
|              |                |                |
|              |                |                |
| Date Quoted  | Quoted by      | Rate Expires   |
| P            |                |                |