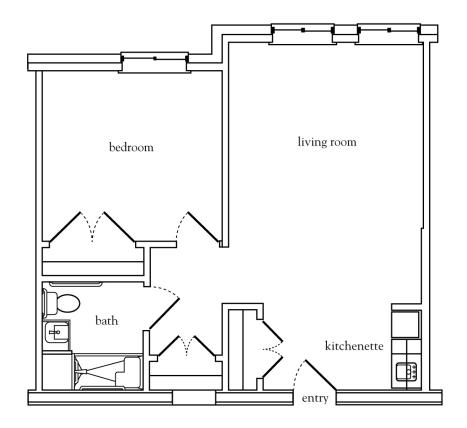

## Shared Suite

| Apartment No | Square Footage | _ Apartment Rate |
|--------------|----------------|------------------|
| Notes        |                |                  |
|              |                |                  |
|              |                |                  |
|              |                |                  |
|              |                |                  |
|              |                |                  |
| Date Quoted  | Quoted by      | Rate Expires     |
| 0            |                |                  |
| Atria EAS    | st Northport   |                  |

Measurements are an approximation and can vary by apartment. All rates are subject to change. License 700-F-929

631.757.8000 | AtriaEastNorthport.com