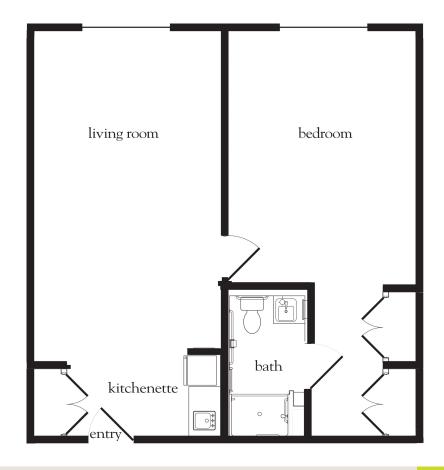

# One Bedroom C

| Apartment No | Square Footage | Apartment Rate |
|--------------|----------------|----------------|
| Notes        |                |                |
|              |                |                |
|              |                |                |
|              |                |                |
|              |                |                |
| Date Quoted  | Quoted by      | Rate Expires   |