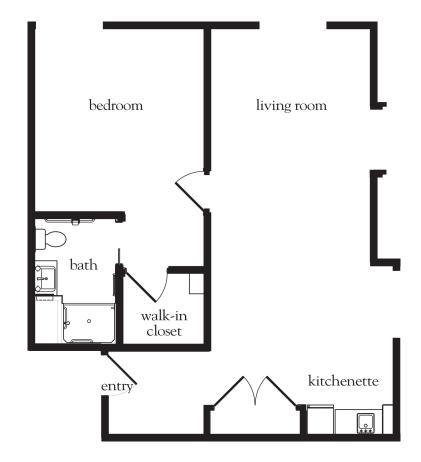

## One Bedroom A

| Apartment No | Square Footage | Apartment Rate |  |
|--------------|----------------|----------------|--|
| Notes        |                |                |  |
|              |                |                |  |
|              |                |                |  |
|              |                |                |  |
| Date Quoted  | Quoted by      | Rata Evoires   |  |

631.757.8000 | AtriaEastNorthport.com

- 24-hour staff
- Three chef-prepared meals per day
- Daily educational, social, cultural and fitness opportunities
- Housekeeping and linen services
- Scheduled bus and sedan transportation
- Utilities
- Wi-Fi in all common areas
- Apartment maintenance
- Cable TV
- On-site parking lot for residents and guests