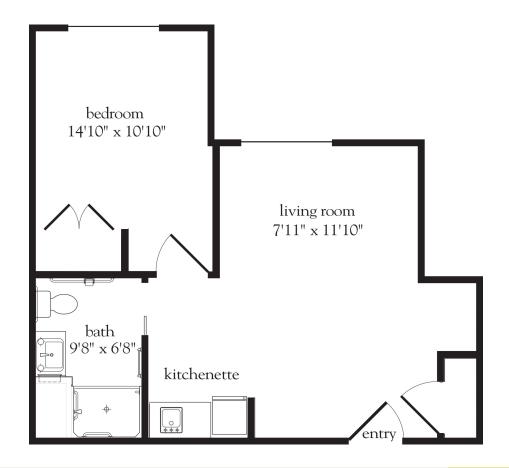

## One Bedroom A

| Apartment No | Square Footage | Apartment Rate |  |
|--------------|----------------|----------------|--|
| Notes        |                |                |  |
|              |                |                |  |
|              |                |                |  |
|              |                |                |  |
| Date Quoted  | Quoted by      | Rata Evoires   |  |