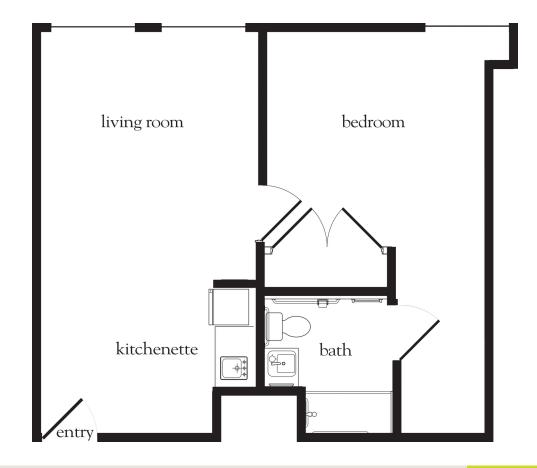

# One Bedroom D

| Apartment No | Square Footage | Apartment Rate |
|--------------|----------------|----------------|
| Notes        |                |                |
|              |                |                |
|              |                |                |
|              |                |                |
|              |                |                |
| Date Quoted  | Quoted by      | Rate Expires   |