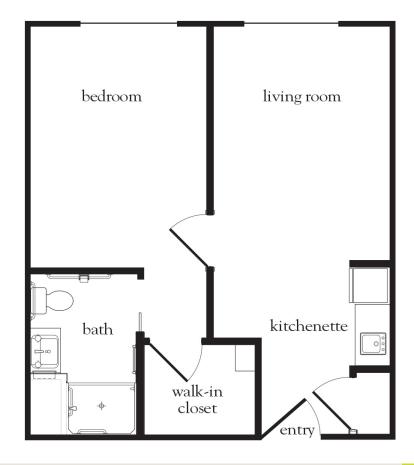

## One Bedroom B

| Apartment No | Square Footage | Apartment Rate |
|--------------|----------------|----------------|
| Notes        |                |                |
|              |                |                |
|              |                |                |
|              |                |                |
|              |                |                |
| Date Quoted  | Quoted by      | Rate Expires   |