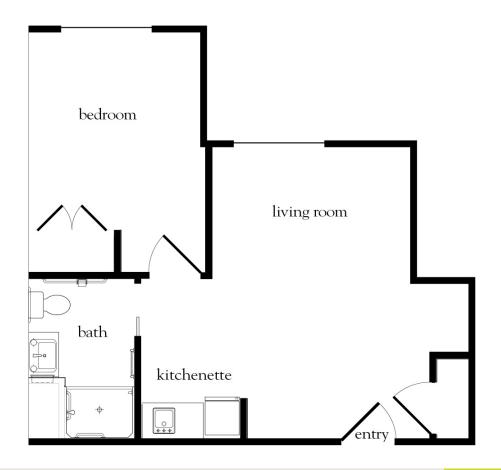

## One Bedroom B

| Apartment No | Square Footage | Apartment Rate |
|--------------|----------------|----------------|
| Notes        |                |                |
|              |                |                |
|              |                |                |
|              |                |                |
|              |                |                |
| Date Quoted  | Quoted by      | Rate Expires   |

631.757.8000 | AtriaEastNorthport.com

- 24-hour staff
- Three chef-prepared meals per day
- Daily educational, social, cultural and fitness opportunities
- Housekeeping and linen services
- Scheduled bus and sedan transportation
- Utilities
- Wi-Fi in all common areas
- Apartment maintenance
- Cable TV
- On-site parking lot for residents and guests