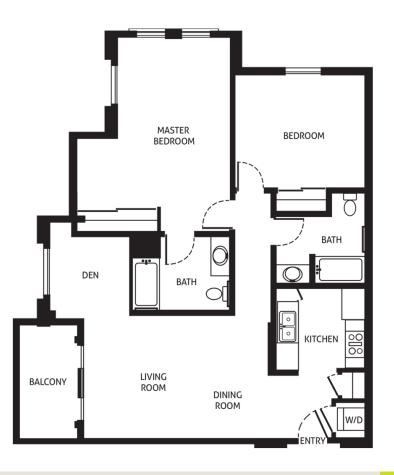

## Kensington B

| Apartment No | _ Square Footage | Apartment Rate |
|--------------|------------------|----------------|
| Notes        |                  |                |
|              |                  |                |
|              |                  |                |
|              |                  |                |
|              |                  |                |
| Date Quoted  | Quoted by        | Rate Expires   |
| Atria TA     | ARZANA           |                |

#### **Rental Rate includes**

- 24-hour staff
- Three chef-prepared meals per day
- Daily educational, social, cultural and fitness opportunities
- Housekeeping and linen services
- Scheduled bus and sedan transportation
- Utilities
- In-apartment washer and dryer - all apartments
- Apartment
  maintenance
- Individual thermostat control