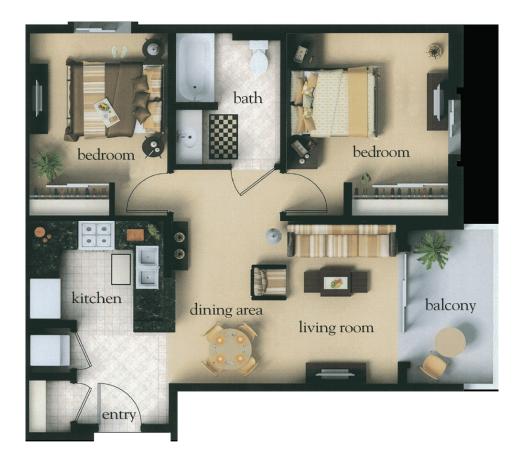

## Buckingham - Two Bedroom

| Apartment No | Square Footage | . Apartment Rate |
|--------------|----------------|------------------|
| Notes        |                |                  |
|              |                |                  |
|              |                |                  |
|              |                |                  |
|              |                |                  |
| Date Quoted  | Quoted by      | Rate Expires     |
| Atria TAI    | RZANA          |                  |

#### **Rental Rate includes**

- 24-hour staff
- Three chef-prepared meals per day
- Daily educational, social, cultural and fitness opportunities
- Housekeeping and linen services
- Scheduled bus and sedan transportation
- Utilities
- In-apartment washer and dryer - all apartments
- Apartment
  maintenance
- Individual thermostat control