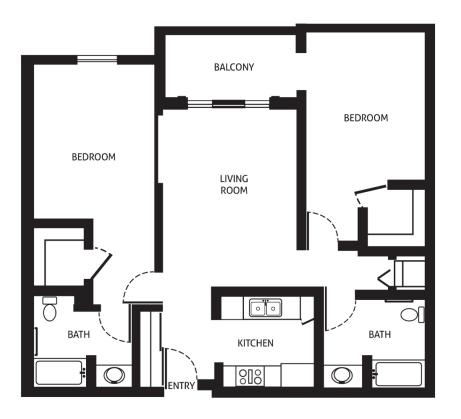

# Kensington D

| Apartment No | Square Footage | Apartment Rate |
|--------------|----------------|----------------|
| Notes        |                |                |
|              |                |                |
|              |                |                |
|              |                |                |
|              |                |                |
| Date Quoted  | Quoted by      | Rate Expires   |
| Atria TAI    | RZANA          |                |

### Rental Rate includes

- 24-hour staff
- Three chef-prepared meals per day
- Daily educational, social, cultural and fitness opportunities
- Housekeeping and linen services
- Scheduled bus and sedan transportation
- Utilities
- In-apartment washer and dryer - all apartments
- Apartment maintenance
- Individual thermostat control