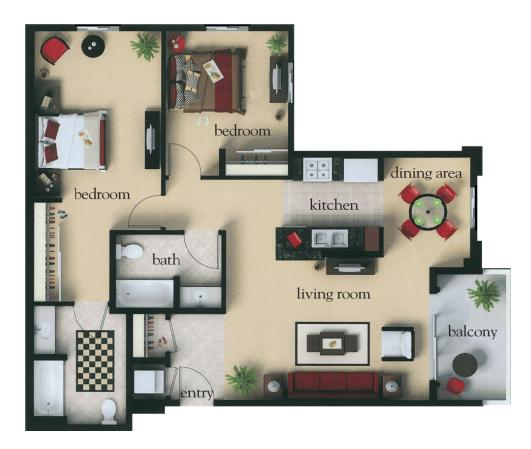

### Windsor - Two Bedroom

| Apartment No | Square Footage | Apartment Rate |
|--------------|----------------|----------------|
| Notes        |                |                |
|              |                |                |
|              |                |                |
|              |                |                |
|              |                |                |
| Date Quoted  | Quoted by      | Rate Expires   |
| Atria TAI    | RZANA          |                |

#### **Rental Rate includes**

- 24-hour staff
- Three chef-prepared meals per day
- Daily educational, social, cultural and fitness opportunities
- Housekeeping and linen services
- Scheduled bus and sedan transportation
- Utilities
- In-apartment washer and dryer - all apartments
- Apartment
  maintenance
- Individual thermostat control