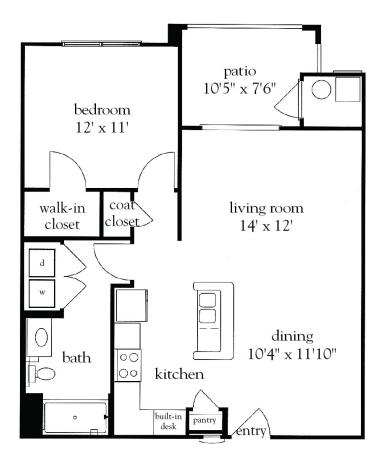

## Dogwood And Willow - One Bedroom

| Apartment No   | Square Footage | Apartment Rate |
|----------------|----------------|----------------|
| Notes          |                |                |
|                |                |                |
|                |                |                |
|                |                |                |
|                |                |                |
|                |                |                |
| Date Quoted    | Quoted by      | Rate Expires   |
| 0              |                |                |
| Atria Oakridge |                |                |

Measurements are an approximation and can vary by apartment. All rates are subject to change.

919.848.2088 | AtriaOakridge.com