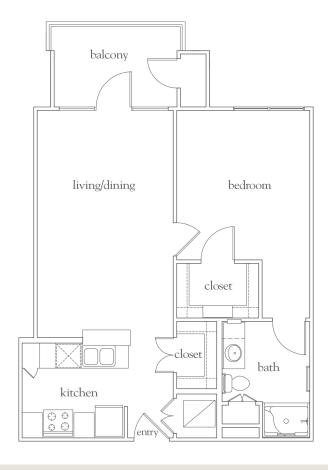

### The Clarksville - One Bedroom

| Apartment No | Square Footage | Apartment Rate |
|--------------|----------------|----------------|
| Notes        |                |                |
|              |                |                |
|              |                |                |
|              |                |                |
|              |                |                |
| Date Quoted  | Quoted by      | Rate Expires   |

512.346.4900 | AtriaArboretum.com

Measurements are an approximation and can vary by apartment. All rates are subject to change.

- 24-hour staff
- Two chef-prepared meals per day
- Daily educational, social, cultural and fitness opportunities
- Housekeeping and linen services
- Scheduled bus and sedan transportation
- Utilities
- Wi-Fi in all common areas
- In-apartment washer and dryer - selected apartments
- Apartment maintenance