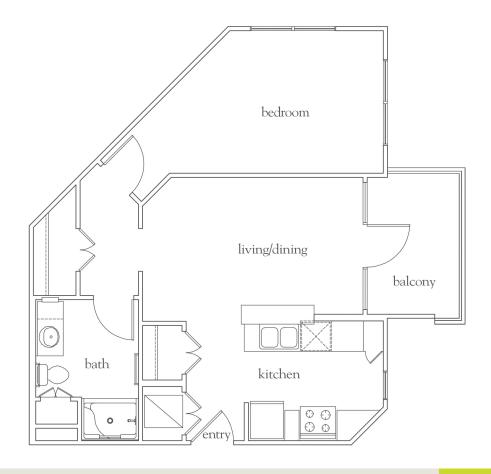

## The Capitol - One Bedroom

| Apartment No | Square Footage | Apartment Rate |
|--------------|----------------|----------------|
| Notes        |                |                |
|              |                |                |
|              |                |                |
|              |                |                |
|              |                |                |
|              |                |                |
| Date Quoted  | Quoted by      | Rate Expires   |

512.346.4900 | AtriaArboretum.com

Measurements are an approximation and can vary by apartment. All rates are subject to change.

- 24-hour staff
- Two chef-prepared meals per day
- Daily educational, social, cultural and fitness opportunities
- Housekeeping and linen services
- Scheduled bus and sedan transportation
- Utilities
- Wi-Fi in all common areas
- In-apartment washer and dryer - selected apartments
- Apartment maintenance