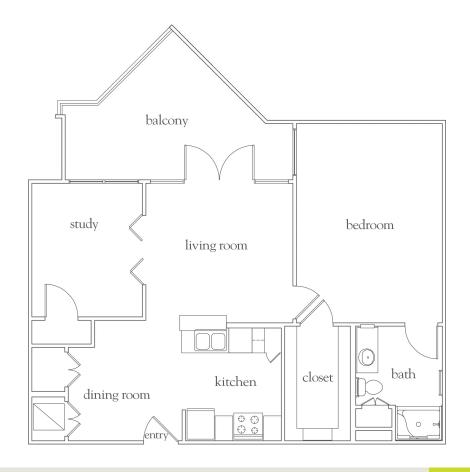

### The Enfield - One Bedroom

| Apartment No | Square Footage | Apartment Rate |
|--------------|----------------|----------------|
| Notes        |                |                |
|              |                |                |
|              |                |                |
|              |                |                |
| Date Ouoted  | Ouoted by      | Rate Expires   |

512.346.4900 | AtriaArboretum.com

- 24-hour staff
- Two chef-prepared meals per day
- Daily educational, social, cultural and fitness opportunities
- Housekeeping and linen services
- Scheduled bus and sedan transportation
- Utilities
- Wi-Fi in all common areas
- In-apartment washer and dryer - selected apartments
- Apartment maintenance