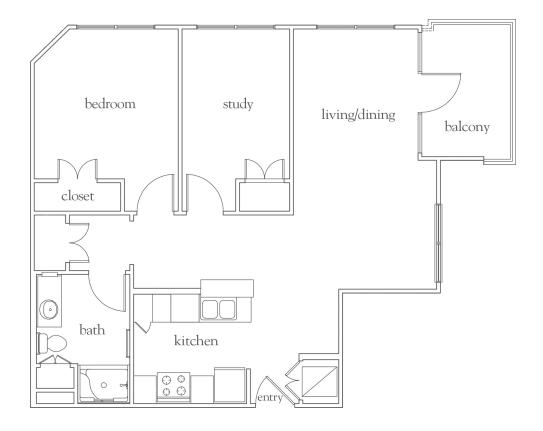

## The Capitol - One Bedroom

| Apartment No | Square Footage | Apartment Rate |
|--------------|----------------|----------------|
| Notes        |                |                |
|              |                |                |
|              |                |                |
|              |                |                |
|              |                |                |
|              |                |                |
| Date Quoted  | Quoted by      | Rate Expires   |

512.346.4900 | AtriaArboretum.com

Measurements are an approximation and can vary by apartment. All rates are subject to change.

- 24-hour staff
- Two chef-prepared meals per day
- Daily educational, social, cultural and fitness opportunities
- Housekeeping and linen services
- Scheduled bus and sedan transportation
- Utilities
- Wi-Fi in all common areas
- In-apartment washer and dryer - selected apartments
- Apartment maintenance