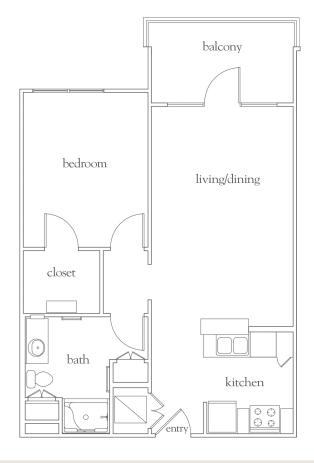

### The Clarksville - One Bedroom

| Apartment No | Square Footage | Apartment Rate |
|--------------|----------------|----------------|
| Notes        |                |                |
|              |                |                |
|              |                |                |
|              |                |                |
|              |                |                |
| Date Quoted  | Quoted by      | Rate Expires   |

512.346.4900 | AtriaArboretum.com

Measurements are an approximation and can vary by apartment. All rates are subject to change.

- 24-hour staff
- Two chef-prepared meals per day
- Daily educational, social, cultural and fitness opportunities
- Housekeeping and linen services
- Scheduled bus and sedan transportation
- Utilities
- Wi-Fi in all common areas
- In-apartment washer and dryer - selected apartments
- Apartment maintenance