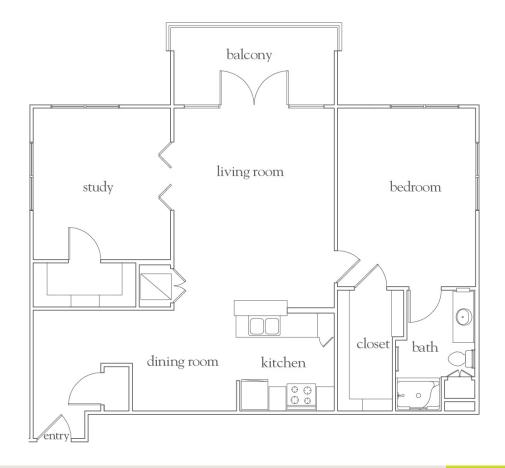

### The Tarrytown - One Bedroom

| Apartment No | Square Footage | Apartment Rate |
|--------------|----------------|----------------|
| Notes        |                |                |
|              |                |                |
|              |                |                |
|              |                |                |
|              |                |                |
| Data Quatad  | Quatad by      | Pata Evniros   |

512.346.4900 | AtriaArboretum.com

All rates are subject to change.

Measurements are an approximation and can vary by apartment.

- 24-hour staff
- Two chef-prepared meals per day
- Daily educational, social, cultural and fitness opportunities
- Housekeeping and linen services
- Scheduled bus and sedan transportation
- Utilities
- Wi-Fi in all common areas
- In-apartment washer and dryer - selected apartments
- Apartment maintenance