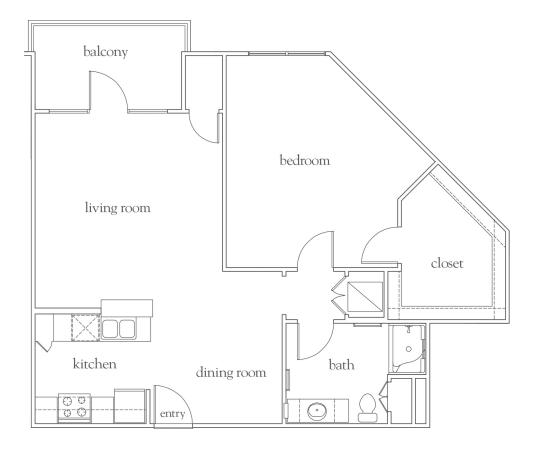

### The Enfield - One Bedroom

| Apartment No | Square Footage | Apartment Rate |
|--------------|----------------|----------------|
| Notes        |                |                |
|              |                |                |
|              |                |                |
|              |                |                |
| Date Ouoted  | Ouoted by      | Rate Expires   |

512.346.4900 | AtriaArboretum.com

- 24-hour staff
- Two chef-prepared meals per day
- Daily educational, social, cultural and fitness opportunities
- Housekeeping and linen services
- Scheduled bus and sedan transportation
- Utilities
- Wi-Fi in all common areas
- In-apartment washer and dryer - selected apartments
- Apartment maintenance