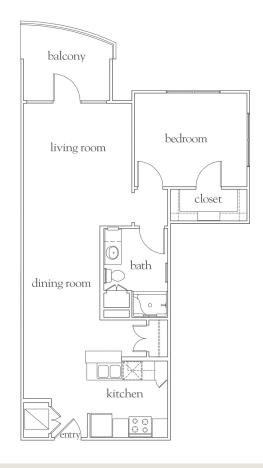

### The Tarrytown - One Bedroom

| Apartment No | Square Footage | Apartment Rate |
|--------------|----------------|----------------|
| Notes        |                |                |
|              |                |                |
|              |                |                |
|              |                |                |
|              |                |                |
| Data Quatad  | Quatad by      | Pata Evniros   |

512.346.4900 | AtriaArboretum.com

All rates are subject to change.

Measurements are an approximation and can vary by apartment.

- 24-hour staff
- Two chef-prepared meals per day
- Daily educational, social, cultural and fitness opportunities
- Housekeeping and linen services
- Scheduled bus and sedan transportation
- Utilities
- Wi-Fi in all common areas
- In-apartment washer and dryer - selected apartments
- Apartment maintenance