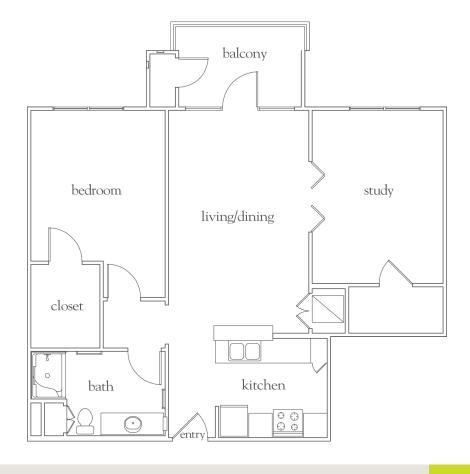

### The Tarrytown - One Bedroom

| Apartment No | Square Footage | Apartment Rate |
|--------------|----------------|----------------|
| Notes        |                |                |
|              |                |                |
|              |                |                |
|              |                |                |
|              |                |                |
| Data Quatad  | Quatad by      | Pata Evniros   |

512.346.4900 | AtriaArboretum.com

All rates are subject to change.

Measurements are an approximation and can vary by apartment.

- 24-hour staff
- Two chef-prepared meals per day
- Daily educational, social, cultural and fitness opportunities
- Housekeeping and linen services
- Scheduled bus and sedan transportation
- Utilities
- Wi-Fi in all common areas
- In-apartment washer and dryer - selected apartments
- Apartment maintenance