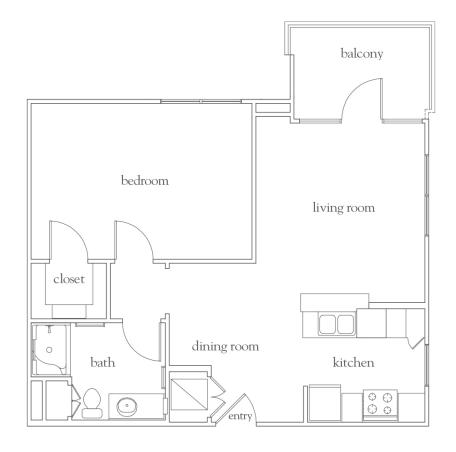

## The Capitol - One Bedroom

| Apartment No | Square Footage | Apartment Rate |
|--------------|----------------|----------------|
| Notes        |                |                |
|              |                |                |
|              |                |                |
|              |                |                |
|              |                |                |
|              |                |                |
| Date Quoted  | Quoted by      | Rate Expires   |

512.346.4900 | AtriaArboretum.com

Measurements are an approximation and can vary by apartment. All rates are subject to change.

- 24-hour staff
- Two chef-prepared meals per day
- Daily educational, social, cultural and fitness opportunities
- Housekeeping and linen services
- Scheduled bus and sedan transportation
- Utilities
- Wi-Fi in all common areas
- In-apartment washer and dryer - selected apartments
- Apartment maintenance