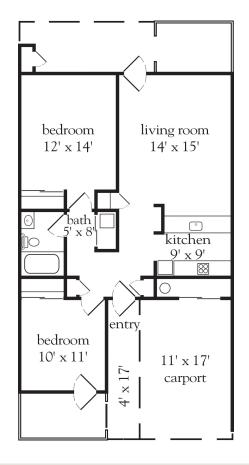

## Independent Living Villa

| Apartment No | Square Footage | _ Apartment Rate |
|--------------|----------------|------------------|
| Notes        |                |                  |
|              |                |                  |
|              |                |                  |
|              |                |                  |
|              |                |                  |
|              |                |                  |
| Date Quoted  | Quoted by      | Rate Expires     |

Atria Campana Del Rio

520.299.1941 | AtriaCampanaDelRio.com

Measurements are an approximation and can vary by a partment. All rates are subject to change.

## Rental Rate includes

- 24-hour staff
- Three chef-prepared meals per day for Assisted Living residents
- Two chef-prepared meals per day for Independent Living residents
- Daily educational, social, cultural and fitness opportunities
- Housekeeping and linen services
- Scheduled bus and sedan transportation
- Utilities