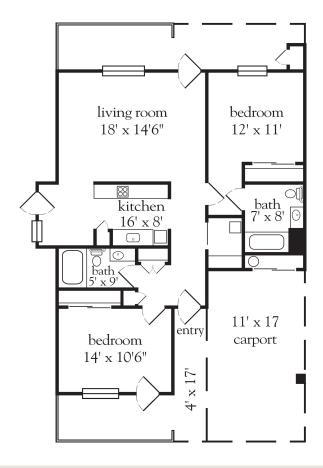

## Independent Living Villa

| Apartment No | Square Footage | Apartment Rate |
|--------------|----------------|----------------|
| Notes        |                |                |
|              |                |                |
|              |                |                |
|              |                |                |
|              |                |                |
| Date Quoted  | Quoted by      | Rate Expires   |

Atria Campana Del Rio

520.299.1941 | AtriaCampanaDelRio.com

Measurements are an approximation and can vary by apartment. All rates are subject to change.

## Rental Rate includes

- 24-hour staff
- Three chef-prepared meals per day for Assisted Living residents
- Two chef-prepared meals per day for Independent Living residents
- Daily educational, social, cultural and fitness opportunities
- Housekeeping and linen services
- Scheduled bus and sedan transportation
- Utilities