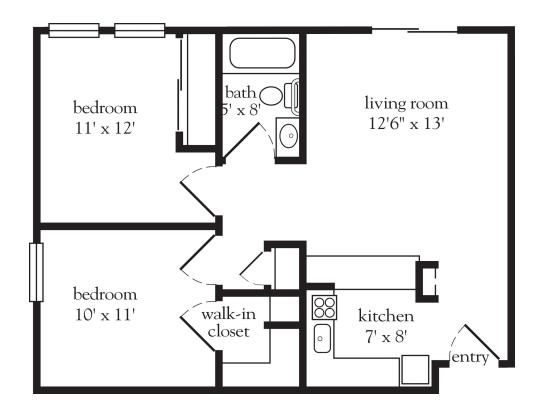

| Apartment No | Square Footage Ap | partment Rate |
|--------------|-------------------|---------------|
| Notes        |                   |               |
|              |                   |               |
|              |                   |               |
|              |                   |               |
|              |                   |               |
|              | O II              |               |
| Date Quoted  | _ Quoted by       | Rate Expires  |

520.299.1941 | AtriaCampanaDelRio.com

'

- 24-hour staff
- Three chef-prepared meals per day for Assisted Living residents
- Two chef-prepared meals per day for Independent Living residents
- Daily educational, social, cultural and fitness opportunities
- Housekeeping and linen services
- Scheduled bus and sedan transportation
- Utilities