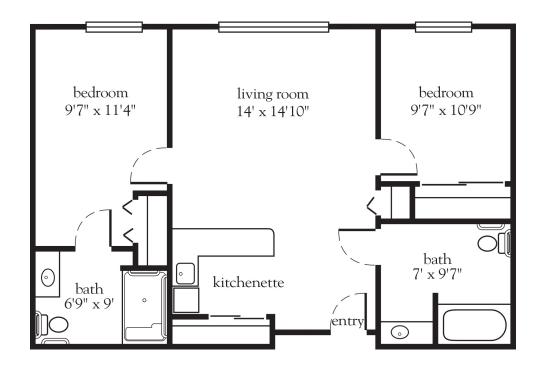

| Apartment No | Square Footage | Apartment Rate |
|--------------|----------------|----------------|
| Notes        |                |                |
|              |                |                |
|              |                |                |
|              |                |                |
|              |                |                |
|              |                |                |
| Date Quoted  | Quoted by      | Rate Expires   |

520.299.1941 | AtriaCampanaDelRio.com

Measurements are an approximation and can vary by apartment.

All rates are subject to change.

- 24-hour staff
- Three chef-prepared meals per day for Assisted Living residents
- Two chef-prepared meals per day for Independent Living residents
- Daily educational, social, cultural and fitness opportunities
- Housekeeping and linen services
- Scheduled bus and sedan transportation
- Utilities