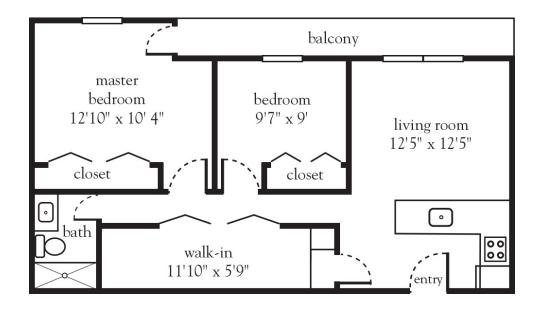

| Apartment No | Square Footage | Apartment Rate |
|--------------|----------------|----------------|
| Notes        |                |                |
|              |                |                |
|              |                |                |
|              |                |                |
|              |                |                |
| Date Quoted  | Quoted by      | Rate Expires   |

Atria Campana Del Rio

520.299.1941 | AtriaCampanaDelRio.com

Measurements are an approximation and can vary by apartment. All rates are subject to change.

- 24-hour staff
- Three chef-prepared meals per day for Assisted Living residents
- Two chef-prepared meals per day for Independent Living residents
- Daily educational, social, cultural and fitness opportunities
- Housekeeping and linen services
- Scheduled bus and sedan transportation
- Utilities