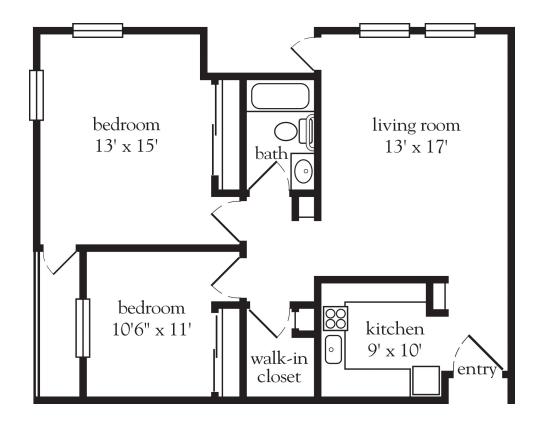

| Apartment No | Square Footage | Apartment Rate |
|--------------|----------------|----------------|
| Notes        |                |                |
|              |                |                |
|              |                |                |
|              |                |                |
|              |                |                |
| Date Quoted  | Quoted by      | Rate Expires   |

520.299.1941 | AtriaCampanaDelRio.com

Measurements are an approximation and can vary by apartment. All rates are subject to change.

- 24-hour staff
- Three chef-prepared meals per day for Assisted Living residents
- Two chef-prepared meals per day for Independent Living residents
- Daily educational, social, cultural and fitness opportunities
- Housekeeping and linen services
- Scheduled bus and sedan transportation
- Utilities