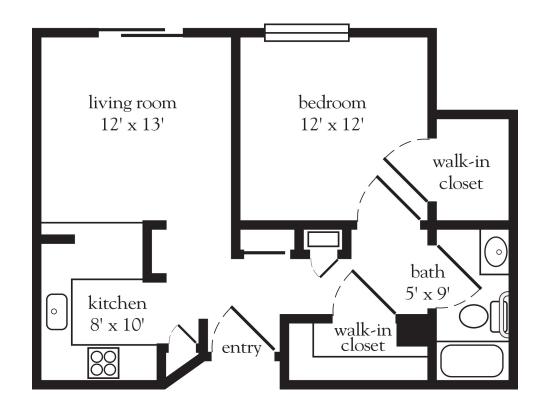

| Apartment No | Square Footage | Apartment Rate |
|--------------|----------------|----------------|
| Notes        |                |                |
|              |                |                |
|              |                |                |
|              |                |                |
|              |                |                |
| Date Quoted  | Quoted by      | Rate Expires   |

520.299.1941 | AtriaCampanaDelRio.com

Measurements are an approximation and can vary by apartment. All rates are subject to change.

- 24-hour staff
- Three chef-prepared meals per day for Assisted Living residents
- Two chef-prepared meals per day for Independent Living residents
- Daily educational, social, cultural and fitness opportunities
- Housekeeping and linen services
- Scheduled bus and sedan transportation
- Utilities