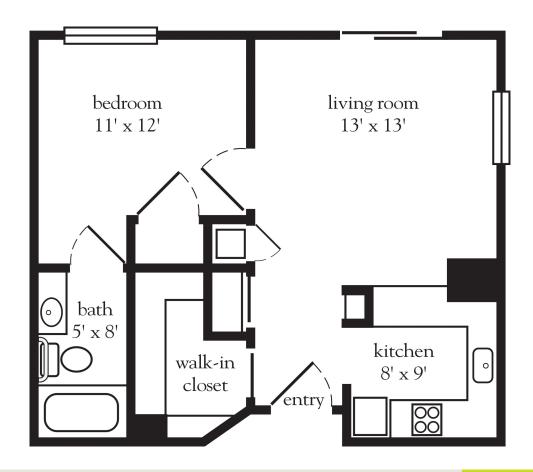

| Apartment No | Square Footage | Apartment Rate |
|--------------|----------------|----------------|
| Notes        |                |                |
|              |                |                |
|              |                |                |
|              |                |                |
|              |                |                |
| Date Quoted  | Quoted by      | Rate Expires   |

520.299.1941 | AtriaCampanaDelRio.com

- 24-hour staff
- Three chef-prepared meals per day for Assisted Living residents
- Two chef-prepared meals per day for Independent Living residents
- Daily educational, social, cultural and fitness opportunities
- Housekeeping and linen services
- Scheduled bus and sedan transportation
- Utilities