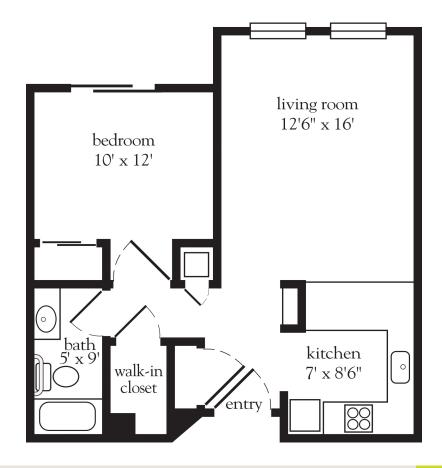

| Apartment No | Square Footage | Apartment Rate |
|--------------|----------------|----------------|
| Notes        |                |                |
|              |                |                |
|              |                |                |
|              |                |                |
|              |                |                |
| Date Quoted  | Quoted by      | Rate Expires   |

520.299.1941 | AtriaCampanaDelRio.com

#### 2

- 24-hour staff
- Three chef-prepared meals per day for Assisted Living residents
- Two chef-prepared meals per day for Independent Living residents
- Daily educational, social, cultural and fitness opportunities
- Housekeeping and linen services
- Scheduled bus and sedan transportation
- Utilities