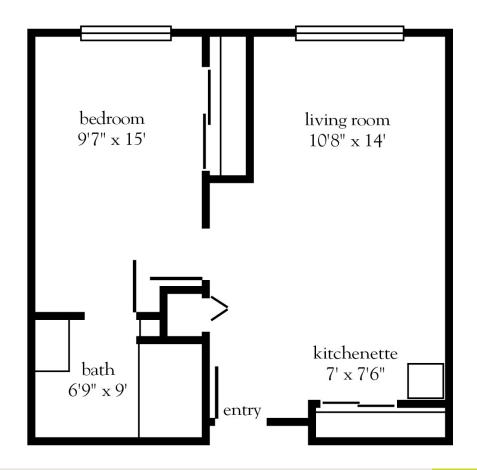

| Apartment No | Square Footage | Apartment Rate |
|--------------|----------------|----------------|
| Notes        |                |                |
|              |                |                |
|              |                |                |
|              |                |                |
|              |                |                |
| Date Quoted  | Quoted by      | Rate Expires   |

520.299.1941 | AtriaCampanaDelRio.com

- 24-hour staff
- Three chef-prepared meals per day for Assisted Living residents
- Two chef-prepared meals per day for Independent Living residents
- · Daily educational, social, cultural and fitness opportunities
- · Housekeeping and linen services
- · Scheduled bus and sedan transportation
- Utilities