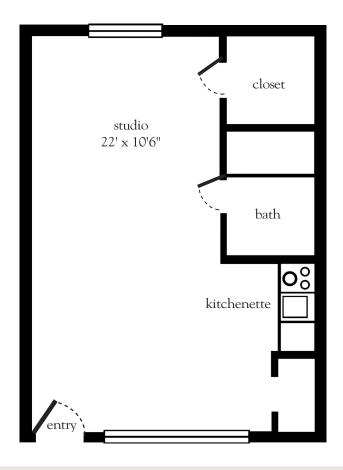

## Studio B

| Apartment No | Square Footage | Apartment Rate |
|--------------|----------------|----------------|
| Notes        |                |                |
|              |                |                |
|              |                |                |
|              |                |                |
|              |                |                |
| Date Quoted  | Quoted by      | Rate Expires   |